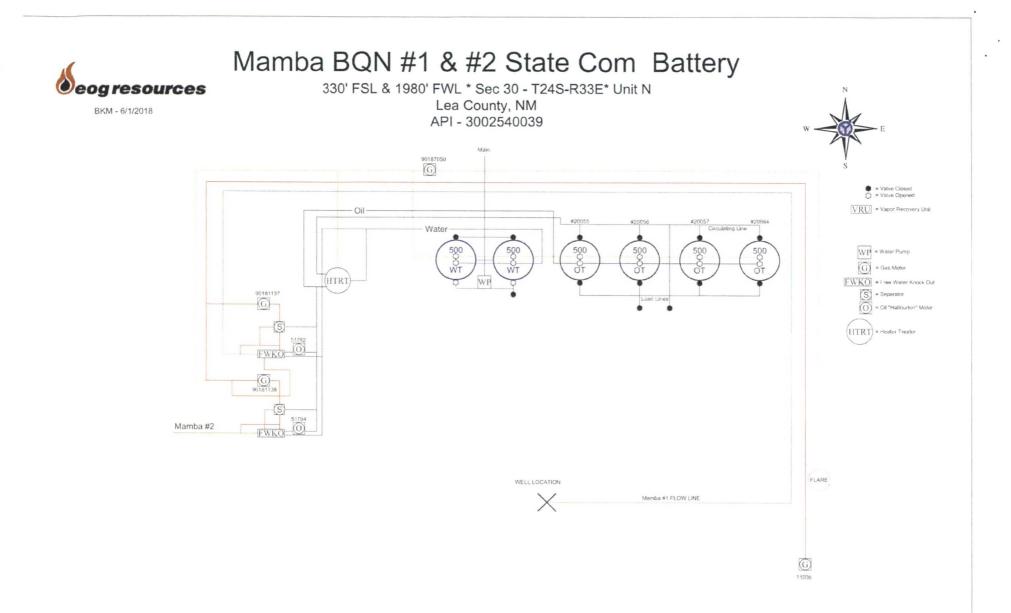

#### **ATTACHMENTS**

Please find attached a process flow diagram of the central tank battery, C-102 plat for each of the wells, a landman's statement certify the ownership of the wells and a plat of wells with surface facilities.

#### APPLICATION FOR, COMMINGLING AT A COMMON CENTRAL TANK BATTERY Proposal for MAMBA BQN #1 & #2 STATE COM BATTERY:

EOG Resources, Inc. is requesting approval to commingle the following wells in a common central tank battery:

#### State Lease Nos. VB-0871; VB-0864

| Well Name               | Location     | il BPD | Gravities | MSCFPD | BTU    |
|-------------------------|--------------|--------|-----------|--------|--------|
| MAMBA BON STATE COM 01H | 30-025-40039 | 24     | 42.8      | 624    | 1093.4 |
| MAMBA BON STATE COM 02H | 30-025-41648 | 48     | 42.7      | 43     | 1277.8 |