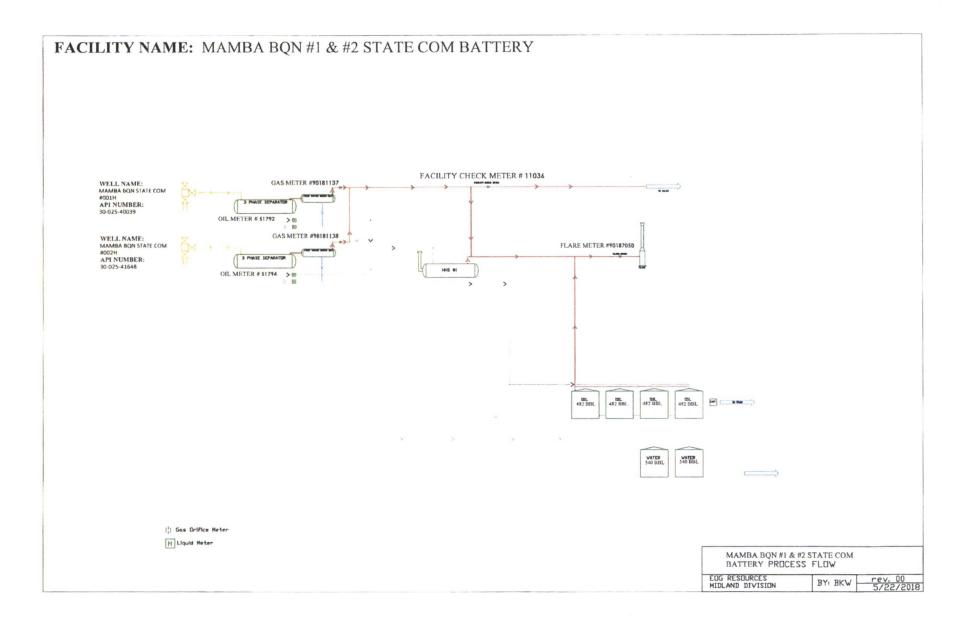

# OIL AND GAS METERING / PROCESS AND DESCRIPTION

# **Process and Flow Descriptions:**

The production from each well will flow into a dedicated water knock out and 2 phase separator. The production stream will be separated into 3 independent streams (gas, oil, and water) by the separator and each stream will be measured individually after it exits the separator. The gas will be measured using a meter and used to allocate total volume measured at the facility check meter and flare meter.

- 1. MAMBA BQN STATE COM #001H gas allocation meter is an Emerson orifice meter (S/N 90181137)
- 2. MAMBA BQN STATE COM #002H gas allocation meter is an Emerson orifice meter (S/N 90181138)

The oil from the separators will be measured using a Coriolis meter.

1. MAMBA BQN STATE COM #001H oil allocation meter is a FMC Coriolis meter (S/N 51792)

2. MAMBA BQN STATE COM #002H oil allocation meter is a FMC Coriolis meter (S/N 51794)

The water from each separator is combined in a common header and flows into (2) 500 barrel tanks. The oil from each separator will be combined into a common header and flow into a heated vertical separator (HHS) to aid separation of water entrained in the oil. Water from the heated separator flows into the common water header connected to the (2) 500 barrel tanks. The water is then pumped and/or trucked to a salt water disposal well. The oil from the heated separator flows into (4) 500 barrel coated steel tanks. Oil is pumped out of the tanks into a truck. After the gas from each separator is measured it is combined into a common header. The gas from the heated separator also flows to the flare. The gas flows through the header to a custody transfer orifice meter (#11036) that serves as our lease production meter. If the pipeline is experiencing problems and cannot take any gas, the gas will flow through the flare meter (#90187050) to the flare.

#### **ATTACHMENTS**

Please find attached a process flow diagram of the central tank battery, C-102 plat for each of the wells, a landman's statement certify the ownership of the wells and a plat of wells with surface facilities.