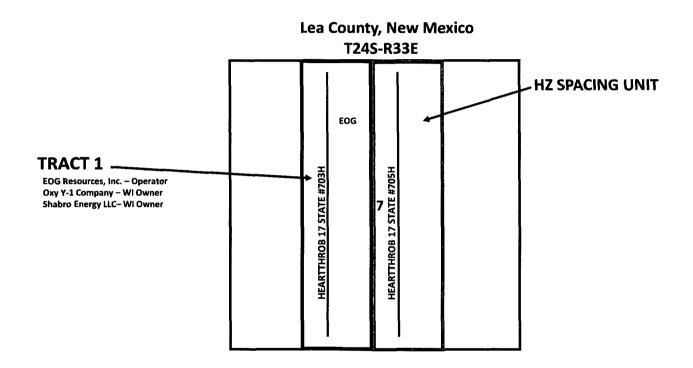

**Exhibit B** is a land plat for Sections 17 and the surrounding sections that shows the proposed **Heartthrob 17 State No. 705H Well** in relation to adjoining units and existing wells.

**Exhibit C** is a list of the parties affected by the encroachment to the West. Each of the parties listed on Exhibit C have been provided notice of this application by certified mail. A copy of this application has been provided to the State Land Office.

#### NOTICE LIST - Heartthrob 17 State #705H

| Name                | Type Interest                   | Address                             | Attention       |
|---------------------|---------------------------------|-------------------------------------|-----------------|
| Oxy Y-1 Company     | Working Interest Owner          | PO Box 27570 Houston, TX 77227-7570 | Land Department |
| Shabro Energy LLC   | Working Interest Owner          | PO Box 840 Artesia, NM 88211-0840   | Land Department |
| EOG Resources, Inc. | Operator/Working Interest Owner | PO Box 2267 Midland, TX 79702-2267  | Land Department |