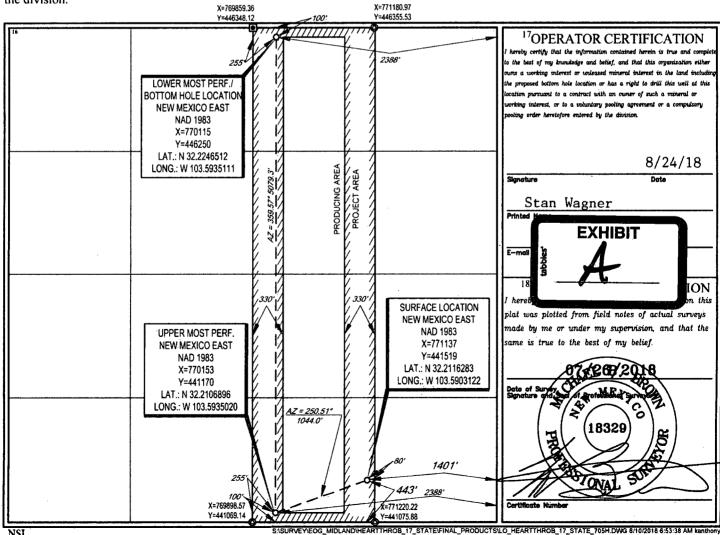

Dear Ms. Riley:

EOG Resources, Inc. (OGRID No. 7377) seeks administrative approval of an unorthodox well location for its **Heartthrob 17 State No. 705H Well** (API No. 30-025-45140) to be completed within the WC-025 G-09 S243310P; Upper Wolfcamp (Pool Code 98135) underlying the W/2E/2 of Section 17, Township 24 South, Range 33 East, N.M.P.M., Lea County, New Mexico. This well will be drilled from a surface location 443 feet from the south line and 1,401 feet from the east line (Unit O). The upper most perforation will be located 100 feet from the south line and 2388 feet from the east line (Unit O) and the lower most perforation will be 100 feet from the north line and 2388 feet from the east line (Unit B) of Section 17. Since this acreage is governed by the Division's statewide rules, the completed interval for this well will be unorthodox because it is closer than the standard offsets to the western boundary of the spacing unit. Approval of the unorthodox completed interval will allow EOG to use their preferred well spacing plan for horizontal wells in this area and thereby prevent waste.

**Exhibit A** is a Well Location and Acreage Dedication Plat (Form C-102), which shows that the completed interval of the proposed **Heartthrob 17 State No. 705H Well** encroaches on the tracts to the west.

AMENDED REPORT Santa Fe, NM 87505

WELL LOCATION AND ACREAGE DEDICATION PLAT API Number WC-025 G-09 S243310P; Upper Wolfcamp Well Number 30-025-45140 98135 Property Code 319771 **HEARTTHROB 17 STATE** #705H OGRID No. Operator Name <sup>9</sup>Elevation EOG RESOURCES, INC. 3568 7377 10 Surface Location

|   | UL or lot no. | Section | Township | Range | Lot idn | Feet from the | North/South line | Feet from the | East/West line | County |
|---|---------------|---------|----------|-------|---------|---------------|------------------|---------------|----------------|--------|
|   | 0             | 17      | 24-S     | 33-E  | -       | 443'          | SOUTH            | 1401'         | EAST           | LEA    |
| • |               |         | •        |       |         |               |                  |               |                |        |

| UL or lot no.                           | Section                  | Township               | Range           | Lot Idn              | Feet from the | North/South line | Feet from the | East/West line | County |
|-----------------------------------------|--------------------------|------------------------|-----------------|----------------------|---------------|------------------|---------------|----------------|--------|
| В                                       | 17                       | 24-S                   | 33-E            | -                    | 100'          | NORTH            | 2388'         | EAST           | LEA    |
| <sup>12</sup> Dedicated Acres<br>160.00 | <sup>13</sup> Joint or l | nfill <sup>14</sup> Co | nsolidation Coc | le <sup>15</sup> Ord | er No.        |                  |               |                |        |