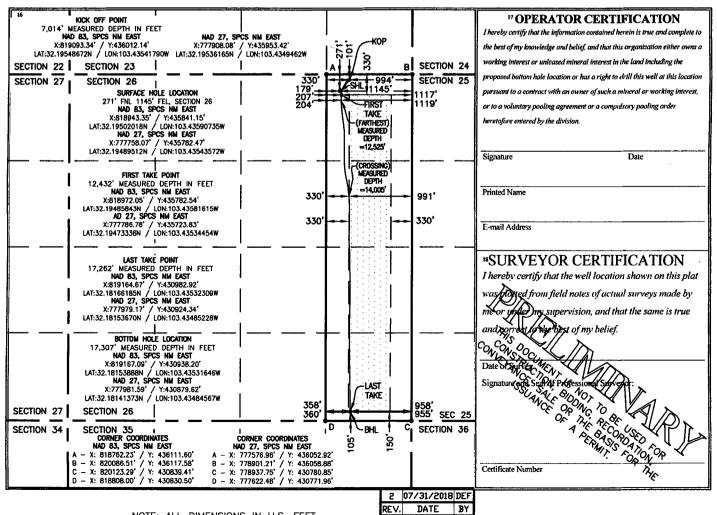

# **Subject wells:**

- Dee Boot Fee 24 34 26 TB 7H: API # 30-025-44165
  - o SHL 271' FNL, 1,145' FEL Section 26, 24S-34E
  - o BHL 105' FSL, 955' FEL Section 26, 24S-34E
- Dee Boot Fee 24 34 26 WA 6H: API # 30-025-44212
  - o SHL 271' FNL, 1,175' FEL Section 26, 24S-34E
  - o BHL 90' FSL, 1,356' FEL Section 26, 24S-34E
- Dee Boot Fee 24 34 26 WXY 3H: API # 30-025-44162
  - o SHL 271' FNL, 1,205' FEL Section 26, 24S-34E
  - o BHL 106' FSL, 2,286' FEL Section 26, 24S-34E
- Dee Boot Fee 24 34 26 WXY 19H: API #30-025-44163
  - o SHL 271' FNL, 1,115' FEL Section 26, 24S-34E
  - o BHL 105' FSL, 335' FEL Section 26, 24S-34E

☐ AMENDED REPORT

WELL LOCATION AND ACREAGE DEDICATION PLAT

| API Number              |                    | r          | レ                          | <sup>2</sup> Pool Code | e                     | <sup>3</sup> Pool Name |               |         |           |             |        |  |
|-------------------------|--------------------|------------|----------------------------|------------------------|-----------------------|------------------------|---------------|---------|-----------|-------------|--------|--|
| ł                       | 025-               | -4416      | 5                          | 96434                  |                       | RED HIL                | LS: BONE S    | SPRING, | NOR'      | TH          |        |  |
| <sup>4</sup> Property C | Code               | <i>,</i>   |                            |                        | <sup>5</sup> Property | Name                   |               |         | °v        | Vell Number |        |  |
| 1                       |                    |            | DEE BOOT FEE 24 34 26 TB   |                        |                       |                        |               |         |           |             |        |  |
| OGRID!                  | No.                |            | <sup>8</sup> Operator Name |                        |                       |                        |               |         |           | F.levation  |        |  |
| 372098                  | 3                  |            | MARATHON OIL PERMIAN LLC   |                        |                       |                        |               |         |           | 3447'       |        |  |
|                         | " Surface Location |            |                            |                        |                       |                        |               |         |           |             |        |  |
| UL or lot no.           | Section            | Township   | Range                      | Lot Idn                | Feet from the         | North/South line       | Feet from the | East/   | West line | _           | County |  |
| A                       | 26                 | T24S       | R34E                       |                        | 271                   | NORTH                  | 1145          | EAST    | ·         | LEA         |        |  |
|                         |                    |            | " Bo                       | ttom Ho                | le Location If        | Different Fron         | n Surface     |         |           |             |        |  |
| UL or lot no.           | Section            | Township   | Range                      | Lot Idn                | Feet from the         | North/South line       | Feet from the | East/   | West line |             | County |  |
| Р                       | 26                 | T24S       | R34E                       |                        | 105                   | SOUTH                  | 955           | EAS1    | Γ         | LEA         |        |  |
| 12 Dedicated Acres      | 13 Joint of        | r Intill T | Consolidation              | Code 15 O1             | rder No.              |                        |               |         |           |             |        |  |
| 160.00                  |                    |            |                            |                        |                       |                        |               |         |           |             |        |  |