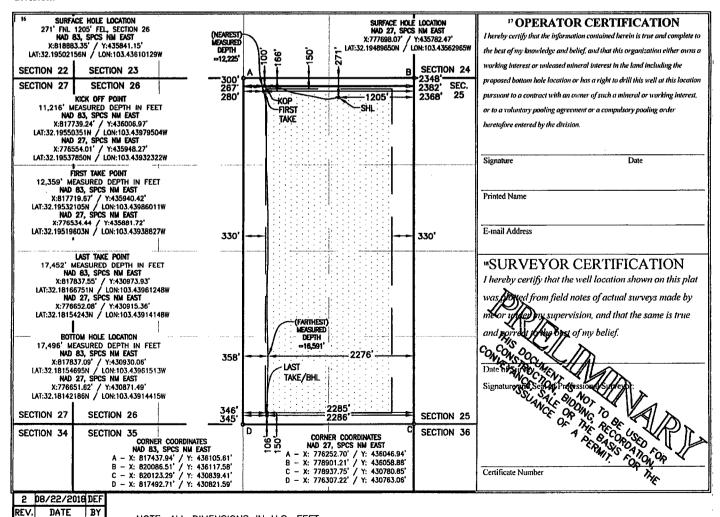

# **Subject wells:**

- Dee Boot Fee 24 34 26 TB 7H: API # 30-025-44165
  - o SHL 271' FNL, 1,145' FEL Section 26, 24S-34E
  - o BHL 105' FSL, 955' FEL Section 26, 24S-34E
- Dee Boot Fee 24 34 26 WA 6H: API # 30-025-44212
  - o SHL 271' FNL, 1,175' FEL Section 26, 24S-34E
  - o BHL 90' FSL, 1,356' FEL Section 26, 24S-34E
- Dee Boot Fee 24 34 26 WXY 3H: API # 30-025-44162
  - o SHL 271' FNL, 1,205' FEL Section 26, 24S-34E
  - o BHL 106' FSL, 2,286' FEL Section 26, 24S-34E
- Dee Boot Fee 24 34 26 WXY 19H: API #30-025-44163
  - o SHL 271' FNL, 1,115' FEL Section 26, 24S-34E
  - o BHL 105' FSL, 335' FEL Section 26, 24S-34E