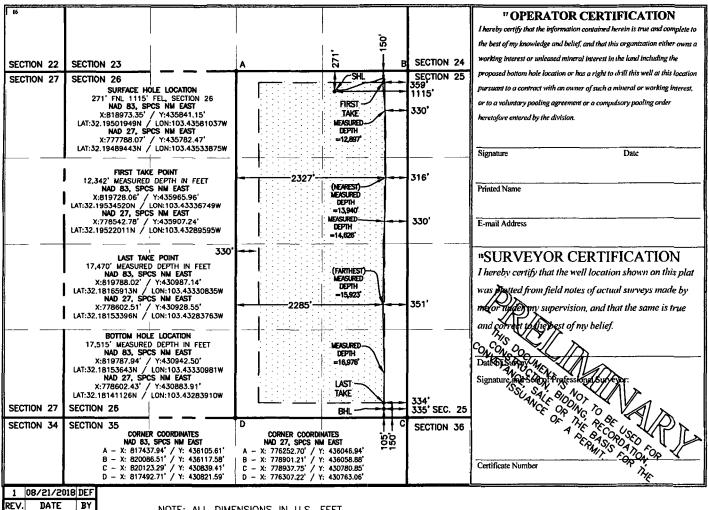

☐ AMENDED REPORT

WELL LOCATION AND ACREAGE DEDICATION PLAT

| API Number              |                    | r          | レ                          | <sup>2</sup> Pool Code | e                     | <sup>3</sup> Pool Name |               |         |           |             |        |  |
|-------------------------|--------------------|------------|----------------------------|------------------------|-----------------------|------------------------|---------------|---------|-----------|-------------|--------|--|
| ł                       | 025-               | -4416      | 5                          | 96434                  |                       | RED HIL                | LS: BONE S    | SPRING, | NOR'      | TH          |        |  |
| <sup>4</sup> Property C | Code               | <i>,</i>   |                            |                        | <sup>5</sup> Property | Name                   |               |         | °v        | Vell Number |        |  |
| 1                       |                    |            | DEE BOOT FEE 24 34 26 TB   |                        |                       |                        |               |         |           |             |        |  |
| OGRID!                  | No.                |            | <sup>8</sup> Operator Name |                        |                       |                        |               |         |           | F.levation  |        |  |
| 372098                  | 3                  |            | MARATHON OIL PERMIAN LLC   |                        |                       |                        |               |         |           | 3447'       |        |  |
|                         | " Surface Location |            |                            |                        |                       |                        |               |         |           |             |        |  |
| UL or lot no.           | Section            | Township   | Range                      | Lot Idn                | Feet from the         | North/South line       | Feet from the | East/   | West line | _           | County |  |
| A                       | 26                 | T24S       | R34E                       |                        | 271                   | NORTH                  | 1145          | EAST    | ·         | LEA         |        |  |
|                         |                    |            | " Bo                       | ttom Ho                | le Location If        | Different Fron         | n Surface     |         |           |             |        |  |
| UL or lot no.           | Section            | Township   | Range                      | Lot Idn                | Feet from the         | North/South line       | Feet from the | East/   | West line |             | County |  |
| Р                       | 26                 | T24S       | R34E                       |                        | 105                   | SOUTH                  | 955           | EAS1    | Γ         | LEA         |        |  |
| 12 Dedicated Acres      | 13 Joint of        | r Intill T | Consolidation              | Code 15 O1             | rder No.              |                        |               |         |           |             |        |  |
| 160.00                  |                    |            |                            |                        |                       |                        |               |         |           |             |        |  |