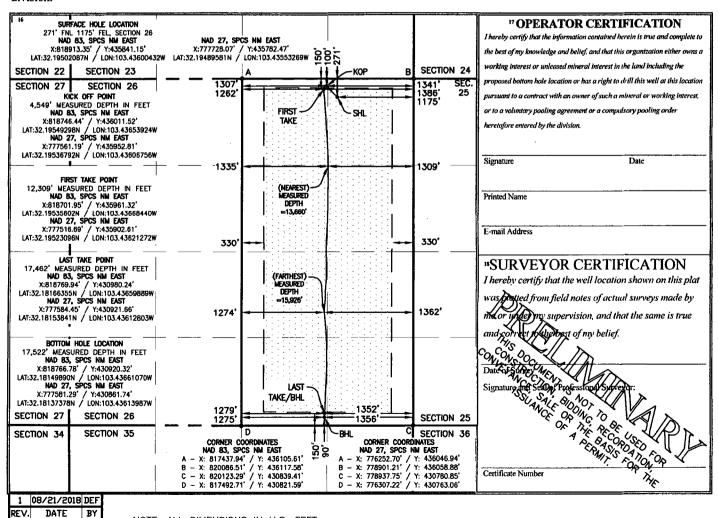

# **Subject wells:**

- Dee Boot Fee 24 34 26 TB 7H: API # 30-025-44165
  - o SHL 271' FNL, 1,145' FEL Section 26, 24S-34E
  - o BHL 105' FSL, 955' FEL Section 26, 24S-34E
- Dee Boot Fee 24 34 26 WA 6H: API # 30-025-44212
  - o SHL 271' FNL, 1,175' FEL Section 26, 24S-34E
  - o BHL 90' FSL, 1,356' FEL Section 26, 24S-34E
- Dee Boot Fee 24 34 26 WXY 3H: API # 30-025-44162
  - o SHL 271' FNL, 1,205' FEL Section 26, 24S-34E
  - o BHL 106' FSL, 2,286' FEL Section 26, 24S-34E
- Dee Boot Fee 24 34 26 WXY 19H: API #30-025-44163
  - o SHL 271' FNL, 1,115' FEL Section 26, 24S-34E
  - o BHL 105' FSL, 335' FEL Section 26, 24S-34E

☐ AMENDED REPORT

WELL LOCATION AND ACREAGE DEDICATION PLAT

| 1 A                     | PI Number                                      |                              |                             |           | e              | <sup>3</sup> Pool Name |               |               |             |  |  |  |
|-------------------------|------------------------------------------------|------------------------------|-----------------------------|-----------|----------------|------------------------|---------------|---------------|-------------|--|--|--|
|                         | 125.                                           | -44711 2220                  |                             |           |                | ANTEL                  | OPE RIDGE     | : WOLFCAN     | <b>IP</b>   |  |  |  |
| <sup>4</sup> Property C | Property Code Service DEE BOOT FEE 24 34 26 WA |                              |                             |           |                |                        |               |               | Well Number |  |  |  |
|                         |                                                |                              |                             |           | 6H7-9-1        |                        |               |               |             |  |  |  |
| OGRID N                 | io.                                            |                              | <sup>8</sup> Operator Name  |           |                |                        |               |               |             |  |  |  |
| 372098                  | 3                                              | MARATHON OIL PERMIAN LLC 344 |                             |           |                |                        |               |               | 3447'       |  |  |  |
| " Surface Location      |                                                |                              |                             |           |                |                        |               |               |             |  |  |  |
| UL or lot no.           | Section                                        | Township                     | Range                       | Lot Idn   | Feet from the  | North/South line       | Feet from the | - East/West I | line County |  |  |  |
| Α                       | 26                                             | T245                         | R34E                        |           | 271            | NORTH                  | <1175//S      | EAST          | LEA         |  |  |  |
|                         |                                                |                              | n Вс                        | ttom Ho   | le Location If | Different Fron         | n Surface     |               |             |  |  |  |
| UL or lot no.           | Section                                        | Township                     | Range                       | Lot Idn   | Feet from the  | North/South line       | Feet from the | East/West I   | ine County  |  |  |  |
| Р                       | 26                                             | T24S                         | R34E                        |           | 90             | SOUTH                  | 1356          | EAST          | LEA         |  |  |  |
| 12 Dedicated Acres      | 13 Joint of                                    | r Infill                     | <sup>14</sup> Consolidation | Code 15 O | rder No.       |                        |               |               |             |  |  |  |
| 320.00                  |                                                |                              |                             |           |                |                        |               |               |             |  |  |  |