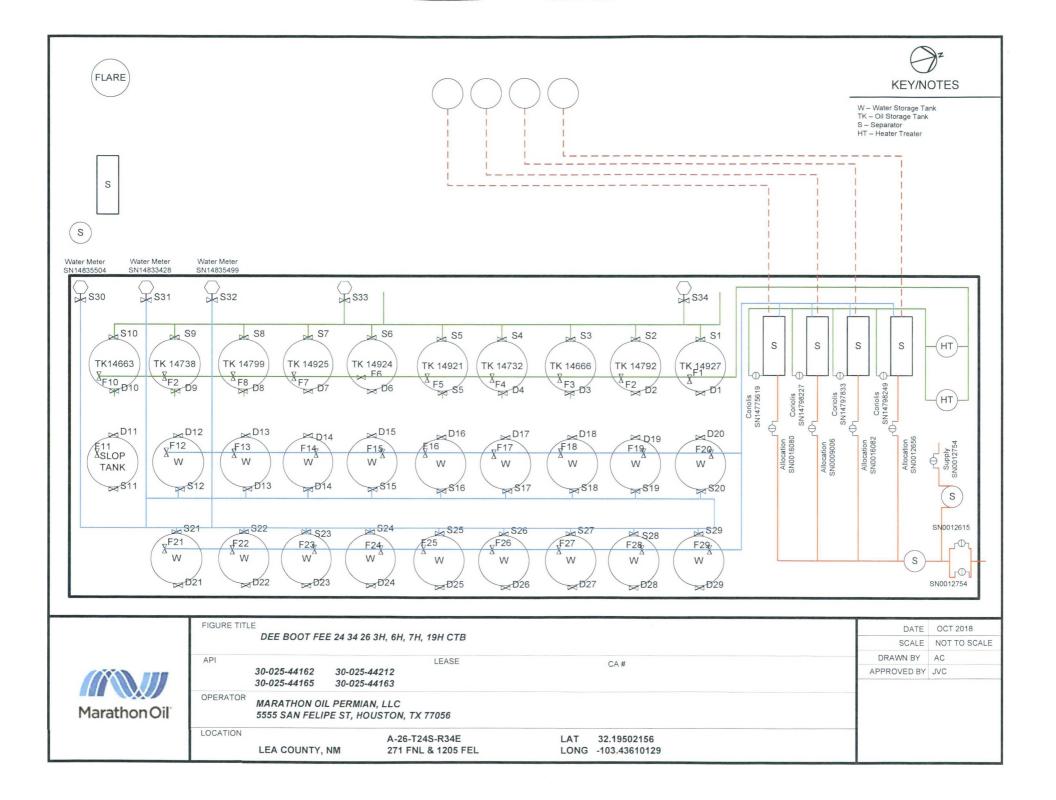

### **Process and Flow Descriptions:**

The central tank battery is located on the Dee Boot Fee 24 34 26 multi-well pad location in Sec 26, T24S, R34E. The production from each well will flow through its own three phase metering separator with a Micro Motion Coriolis Meter to meter the oil, Mag meter to meter the water, and an orifice meter to meter the gas. VRU gas will be allocated back to each well utilizing a percentage of each wells monthly oil production. After the water is measured with the Mag meter, it is combined with the water for the other wells and with any water knockout from the heater treater and sent to the water tanks. The water tanks have guided wave radar level transmitters which can detect oil/water interfaces. If an interface is seen the operator will use the recycle pump to pump this interface and any oil to the heater treater for further processing.

The Dee Boot Fee 24 34 26 CTB will have six oil tanks that these four wells will utilize and they have a common CDP, (Central Delivery Point) which is located on site. Oil, gas, and water volumes from each well producing to this battery will be determined by using individual metering allocation separator. Oil sold through a common sales line for tanks (information provided upon receipt).

Oil production will be allocated on a daily basis based on the Coriolis Test meter located downstream of the metering test separator and daily tank gauges and truck LACT. The Coriolis meters will be proven, as per API & NMOCD specifications, when installed, once per month for the first 3 months (to establish a consistent repeatability factor), and then quarterly thereafter, the factor obtained will be used to allocate the production volumes. Gas production will be allocated on a daily basis utilizing the gas test meters for each well. The gas production from the wells and the gas test meters will commingle and flow to an allocation meter and then to the CDP sales meter, these meters will be calibrated on a regular basis per API & NMOCD specifications. The OCD will be notified of any future changes in the facilities.

### Reasoning:

The flow of produced fluids is shown in detail on the enclosed Dee Boot Fee 24 34 26 CTB Process Flow Diagrams along with a description of each vessel. The commingling of this production is the most effective, economic means of producing the reserves and will not result in reduced royalty or improper measurement of production. The proposed commingling will reduce the surface facility footprint and overall emissions.