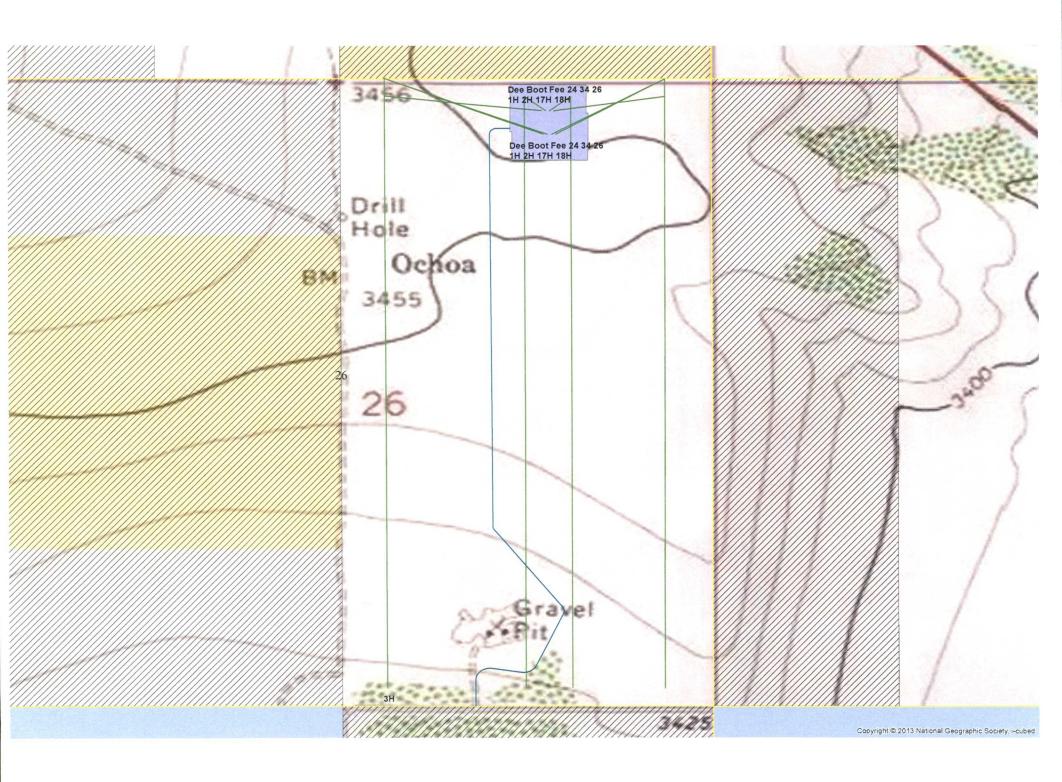

# **Subject wells:**

- Dee Boot Fee 24 34 26 TB 7H: API # 30-025-44165
  - o SHL 271' FNL, 1,145' FEL Section 26, 24S-34E
  - o BHL 105' FSL, 955' FEL Section 26, 24S-34E
- Dee Boot Fee 24 34 26 WA 6H: API # 30-025-44212
  - o SHL 271' FNL, 1,175' FEL Section 26, 24S-34E
  - o BHL 90' FSL, 1,356' FEL Section 26, 24S-34E
- Dee Boot Fee 24 34 26 WXY 3H: API # 30-025-44162
  - o SHL 271' FNL, 1,205' FEL Section 26, 24S-34E
  - o BHL 106' FSL, 2,286' FEL Section 26, 24S-34E
- Dee Boot Fee 24 34 26 WXY 19H: API #30-025-44163
  - o SHL 271' FNL, 1,115' FEL Section 26, 24S-34E
  - o BHL 105' FSL, 335' FEL Section 26, 24S-34E

☐ AMENDED REPORT

WELL LOCATION AND ACREAGE DEDICATION PLAT

| API Number              |                    | r          | レ                          | <sup>2</sup> Pool Code | e                     | <sup>3</sup> Pool Name |               |         |           |             |        |  |
|-------------------------|--------------------|------------|----------------------------|------------------------|-----------------------|------------------------|---------------|---------|-----------|-------------|--------|--|
| ł                       | 025-               | -4416      | 5                          | 96434                  |                       | RED HIL                | LS: BONE S    | SPRING, | NOR'      | TH          |        |  |
| <sup>4</sup> Property C | Code               | <i>,</i>   |                            |                        | <sup>5</sup> Property | Name                   |               |         | °v        | Vell Number |        |  |
| 1                       |                    |            | DEE BOOT FEE 24 34 26 TB   |                        |                       |                        |               |         |           |             |        |  |
| OGRID!                  | No.                |            | <sup>8</sup> Operator Name |                        |                       |                        |               |         |           | F.levation  |        |  |
| 372098                  | 3                  |            | MARATHON OIL PERMIAN LLC   |                        |                       |                        |               |         |           | 3447'       |        |  |
|                         | " Surface Location |            |                            |                        |                       |                        |               |         |           |             |        |  |
| UL or lot no.           | Section            | Township   | Range                      | Lot Idn                | Feet from the         | North/South line       | Feet from the | East/   | West line | _           | County |  |
| A                       | 26                 | T24S       | R34E                       |                        | 271                   | NORTH                  | 1145          | EAST    | ·         | LEA         |        |  |
|                         |                    |            | " Bo                       | ttom Ho                | le Location If        | Different Fron         | n Surface     |         |           |             |        |  |
| UL or lot no.           | Section            | Township   | Range                      | Lot Idn                | Feet from the         | North/South line       | Feet from the | East/   | West line |             | County |  |
| Р                       | 26                 | T24S       | R34E                       |                        | 105                   | SOUTH                  | 955           | EAS1    | Γ         | LEA         |        |  |
| 12 Dedicated Acres      | 13 Joint of        | r Intill T | Consolidation              | Code 15 O1             | rder No.              |                        |               |         |           |             |        |  |
| 160.00                  |                    |            |                            |                        |                       |                        |               |         |           |             |        |  |

☐ AMENDED REPORT

WELL LOCATION AND ACREAGE DEDICATION PLAT

| 1 A                     | PI Number                                      |                              |                             |           | e              | <sup>3</sup> Pool Name |               |               |             |  |  |  |
|-------------------------|------------------------------------------------|------------------------------|-----------------------------|-----------|----------------|------------------------|---------------|---------------|-------------|--|--|--|
|                         | 125.                                           | -44711 2220                  |                             |           |                | ANTEL                  | OPE RIDGE     | : WOLFCAN     | <b>IP</b>   |  |  |  |
| <sup>4</sup> Property C | Property Code Service DEE BOOT FEE 24 34 26 WA |                              |                             |           |                |                        |               |               | Well Number |  |  |  |
|                         |                                                |                              |                             |           | 6H7-9-1        |                        |               |               |             |  |  |  |
| OGRID N                 | io.                                            |                              | <sup>8</sup> Operator Name  |           |                |                        |               |               |             |  |  |  |
| 372098                  | 3                                              | MARATHON OIL PERMIAN LLC 344 |                             |           |                |                        |               |               | 3447'       |  |  |  |
| " Surface Location      |                                                |                              |                             |           |                |                        |               |               |             |  |  |  |
| UL or lot no.           | Section                                        | Township                     | Range                       | Lot Idn   | Feet from the  | North/South line       | Feet from the | - East/West I | line County |  |  |  |
| Α                       | 26                                             | T245                         | R34E                        |           | 271            | NORTH                  | <1175//S      | EAST          | LEA         |  |  |  |
|                         |                                                |                              | n Вс                        | ttom Ho   | le Location If | Different Fron         | n Surface     |               |             |  |  |  |
| UL or lot no.           | Section                                        | Township                     | Range                       | Lot Idn   | Feet from the  | North/South line       | Feet from the | East/West I   | ine County  |  |  |  |
| Р                       | 26                                             | T24S                         | R34E                        |           | 90             | SOUTH                  | 1356          | EAST          | LEA         |  |  |  |
| 12 Dedicated Acres      | 13 Joint of                                    | r Infill                     | <sup>14</sup> Consolidation | Code 15 O | rder No.       |                        |               |               |             |  |  |  |
| 320.00                  |                                                |                              |                             |           |                |                        |               |               |             |  |  |  |