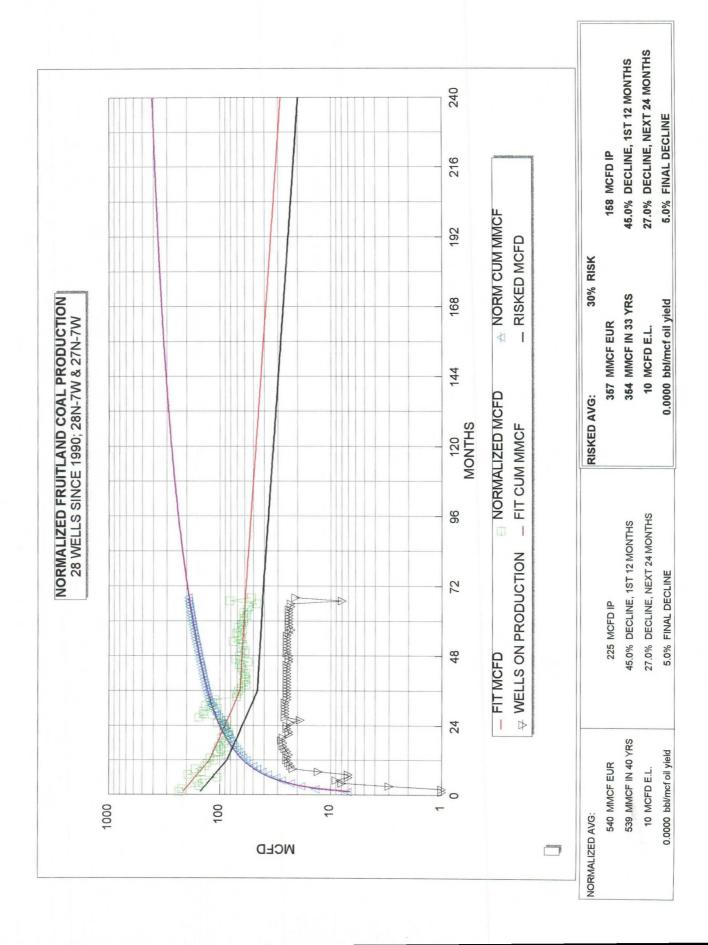

### DISTRICT III APPLICATION FOR DOWNHOLE COMMINGLING 1000 Rio Brazos Rd. Aztec, NM 87410 1693

| Conoco Inc.                                                                                                                                                                                                                                             | 10                                                                                                                                              | Desta Dr. Ste 100W, Midland                                                                                                                                             | d, Tx. 79705-4500                              |
|---------------------------------------------------------------------------------------------------------------------------------------------------------------------------------------------------------------------------------------------------------|-------------------------------------------------------------------------------------------------------------------------------------------------|-------------------------------------------------------------------------------------------------------------------------------------------------------------------------|------------------------------------------------|
| San Juan 28-7 Unit                                                                                                                                                                                                                                      | . # 35                                                                                                                                          | Section 1, T-27-N, R-7-W,                                                                                                                                               | L Rio Arriba                                   |
| OGRID NO. 005073 Property Code                                                                                                                                                                                                                          | e 016608 API NO.                                                                                                                                |                                                                                                                                                                         | g Unit Lease Types: (check 1 or more)    State |
| The following facts ate submitted in support of downhole comminging:                                                                                                                                                                                    | Upper<br>Zone                                                                                                                                   | intermediate<br>Zone                                                                                                                                                    | Lower<br>Zone                                  |
| 1. Pool Name and<br>Pool Code                                                                                                                                                                                                                           | Basin Fruitland Coal<br>71629                                                                                                                   |                                                                                                                                                                         | Blanco Pictured Cliffs South 72439             |
| TOP and Bottom of     Pay Section (Perforations)                                                                                                                                                                                                        | 2680-2792'                                                                                                                                      | V1.24                                                                                                                                                                   | 2800-2866'                                     |
| 3. Type of production<br>(Oil or Gas)                                                                                                                                                                                                                   | Gas                                                                                                                                             |                                                                                                                                                                         | Gas                                            |
| Method of Production     {Flowing or Artificial Lilt}                                                                                                                                                                                                   | To Flow                                                                                                                                         |                                                                                                                                                                         | To Flow                                        |
| 5. Bottomhole Pressure Oil Zones - Artilicial Lift: Estimated Current Gas & Oil - Flowing: Measured Current All Gas Zones: Estimated Or Measured Original                                                                                               | a (Current) 432 b(Original) 1167                                                                                                                | a.<br>b.                                                                                                                                                                | a.<br>360<br>b.<br>1119                        |
| 6. Oil Gravity (°API) or<br>Gas BT Content                                                                                                                                                                                                              | 1045                                                                                                                                            |                                                                                                                                                                         | 1189                                           |
| 7. Producing or Shut-In?                                                                                                                                                                                                                                | To be completed                                                                                                                                 |                                                                                                                                                                         | To be completed                                |
| Production Marginal? (yes or no)                                                                                                                                                                                                                        | Expected Yes                                                                                                                                    |                                                                                                                                                                         | Expected Yes                                   |
| If Shut-In give date and oil/gas/water rates of Isst production  Note For new zones with no production history applicant shad be required to attach production estimates and supporting dara  If Producing, date and oil/gas/water rates of recent test | Date Rates  Est Rates Rates 150-250 MCFD                                                                                                        | Date Rates:  Dale Rates                                                                                                                                                 | Date Rales  Est Rates  Rates  200-300 MCFD     |
| (within 60 days)  8. Fixed Percentage Allocation Formula -% or each zone                                                                                                                                                                                | Allocation by test upon completion                                                                                                              | oil: Gas %                                                                                                                                                              | Allocation by test upon completion             |
| 9. If allocation formula is based u                                                                                                                                                                                                                     | upon something other than cu                                                                                                                    | rrent or past production, or is b                                                                                                                                       | pased upon some other method,                  |
|                                                                                                                                                                                                                                                         | d royalty interests identical in<br>iding, and royalty interests be<br>given written notice of the pro                                          | all commingled zones?<br>en notified by certified mail?<br>posed downhole commingling?                                                                                  |                                                |
| flowed production be recovered.  12. Are all produced fluids from a                                                                                                                                                                                     | ed, and will the allocation form                                                                                                                | ula be reliable. X Yes                                                                                                                                                  | No (If No, attach explanation)                 |
| 13. Will the value of production be                                                                                                                                                                                                                     |                                                                                                                                                 | <del></del>                                                                                                                                                             | <del></del>                                    |
|                                                                                                                                                                                                                                                         | l Management has been notifie                                                                                                                   | ed in writing of this application.                                                                                                                                      | X_Yes No                                       |
| * Production curve fo<br>* For zones with no p<br>* Data to support allo<br>* Notification list of a<br>* Notification list of a                                                                                                                        | e to be commingled showing in each zone for at least one your conduction history, estimated production method or formula. All offset operators. | ORDER NO(S).  ts spacing unit and acreage deear. (If not available, attach exproduction rates and supportin ty interests for uncommon intequired to support commingling | edication. planation.) g data.                 |
| hereby certify that the information                                                                                                                                                                                                                     | on above is true and complete                                                                                                                   | to the best of my knowledge a                                                                                                                                           | and belief.                                    |
| SIGNATURE Hay 1                                                                                                                                                                                                                                         | Maddof                                                                                                                                          | TITLE Regulatory Agent                                                                                                                                                  | DATEFebruary 23, 1999                          |
| YPE OR PRINT NAME Kay Mad                                                                                                                                                                                                                               | dox                                                                                                                                             | TELEPHONE NO.                                                                                                                                                           | (915) 686-5798                                 |