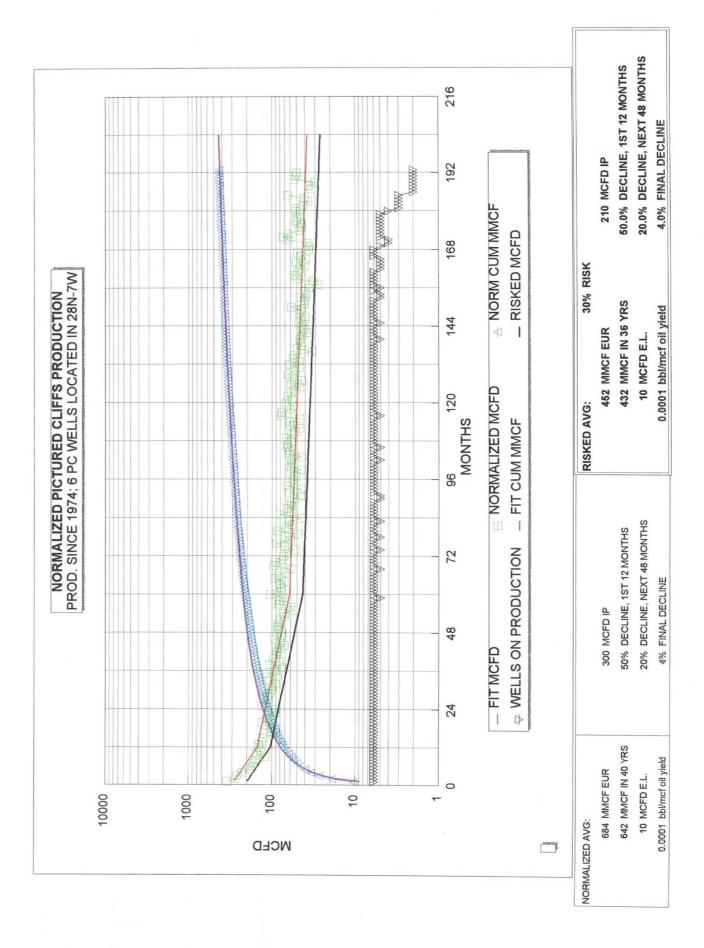

### DISTRICT III APPLICATION FOR DOWNHOLE COMMINGLING 1000 Rio Brazos Rd. Aztec, NM 87410 1693

| Conoco Inc.                                                                                                                                                                                                                                             | 10                                                                                                                                              | Desta Dr. Ste 100W, Midland                                                                                                                                             | d, Tx. 79705-4500                              |
|---------------------------------------------------------------------------------------------------------------------------------------------------------------------------------------------------------------------------------------------------------|-------------------------------------------------------------------------------------------------------------------------------------------------|-------------------------------------------------------------------------------------------------------------------------------------------------------------------------|------------------------------------------------|
| San Juan 28-7 Unit                                                                                                                                                                                                                                      | . # 35                                                                                                                                          | Section 1, T-27-N, R-7-W,                                                                                                                                               | L Rio Arriba                                   |
| OGRID NO. 005073 Property Code                                                                                                                                                                                                                          | e 016608 API NO.                                                                                                                                |                                                                                                                                                                         | g Unit Lease Types: (check 1 or more)    State |
| The following facts ate submitted in support of downhole comminging:                                                                                                                                                                                    | Upper<br>Zone                                                                                                                                   | intermediate<br>Zone                                                                                                                                                    | Lower<br>Zone                                  |
| 1. Pool Name and<br>Pool Code                                                                                                                                                                                                                           | Basin Fruitland Coal<br>71629                                                                                                                   |                                                                                                                                                                         | Blanco Pictured Cliffs South 72439             |
| TOP and Bottom of     Pay Section (Perforations)                                                                                                                                                                                                        | 2680-2792'                                                                                                                                      | V1.24                                                                                                                                                                   | 2800-2866'                                     |
| 3. Type of production<br>(Oil or Gas)                                                                                                                                                                                                                   | Gas                                                                                                                                             |                                                                                                                                                                         | Gas                                            |
| Method of Production     {Flowing or Artificial Lilt}                                                                                                                                                                                                   | To Flow                                                                                                                                         |                                                                                                                                                                         | To Flow                                        |
| 5. Bottomhole Pressure Oil Zones - Artilicial Lift: Estimated Current Gas & Oil - Flowing: Measured Current All Gas Zones: Estimated Or Measured Original                                                                                               | a (Current) 432 b(Original) 1167                                                                                                                | a.<br>b.                                                                                                                                                                | a.<br>360<br>b.<br>1119                        |
| 6. Oil Gravity (°API) or<br>Gas BT Content                                                                                                                                                                                                              | 1045                                                                                                                                            |                                                                                                                                                                         | 1189                                           |
| 7. Producing or Shut-In?                                                                                                                                                                                                                                | To be completed                                                                                                                                 |                                                                                                                                                                         | To be completed                                |
| Production Marginal? (yes or no)                                                                                                                                                                                                                        | Expected Yes                                                                                                                                    |                                                                                                                                                                         | Expected Yes                                   |
| If Shut-In give date and oil/gas/water rates of Isst production  Note For new zones with no production history applicant shad be required to attach production estimates and supporting dara  If Producing, date and oil/gas/water rates of recent test | Date Rates  Est Rates Rates 150-250 MCFD                                                                                                        | Date Rates:  Dale Rates                                                                                                                                                 | Date Rales  Est Rates  Rates  200-300 MCFD     |
| (within 60 days)  8. Fixed Percentage Allocation Formula -% or each zone                                                                                                                                                                                | Allocation by test upon completion                                                                                                              | oil: Gas %                                                                                                                                                              | Allocation by test upon completion             |
| 9. If allocation formula is based u                                                                                                                                                                                                                     | upon something other than cu                                                                                                                    | rrent or past production, or is b                                                                                                                                       | pased upon some other method,                  |
|                                                                                                                                                                                                                                                         | d royalty interests identical in<br>iding, and royalty interests be<br>given written notice of the pro                                          | all commingled zones?<br>en notified by certified mail?<br>posed downhole commingling?                                                                                  |                                                |
| flowed production be recovered.  12. Are all produced fluids from a                                                                                                                                                                                     | ed, and will the allocation form                                                                                                                | ula be reliable. X Yes                                                                                                                                                  | No (If No, attach explanation)                 |
| 13. Will the value of production be                                                                                                                                                                                                                     |                                                                                                                                                 | <del></del>                                                                                                                                                             | <del></del>                                    |
|                                                                                                                                                                                                                                                         | l Management has been notifie                                                                                                                   | ed in writing of this application.                                                                                                                                      | X_Yes No                                       |
| * Production curve fo<br>* For zones with no p<br>* Data to support allo<br>* Notification list of a<br>* Notification list of a                                                                                                                        | e to be commingled showing in each zone for at least one your conduction history, estimated production method or formula. All offset operators. | ORDER NO(S).  ts spacing unit and acreage deear. (If not available, attach exproduction rates and supportin ty interests for uncommon intequired to support commingling | edication. planation.) g data.                 |
| hereby certify that the information                                                                                                                                                                                                                     | on above is true and complete                                                                                                                   | to the best of my knowledge a                                                                                                                                           | and belief.                                    |
| SIGNATURE Hay 1                                                                                                                                                                                                                                         | Maddof                                                                                                                                          | TITLE Regulatory Agent                                                                                                                                                  | DATEFebruary 23, 1999                          |
| YPE OR PRINT NAME Kay Mad                                                                                                                                                                                                                               | dox                                                                                                                                             | TELEPHONE NO.                                                                                                                                                           | (915) 686-5798                                 |