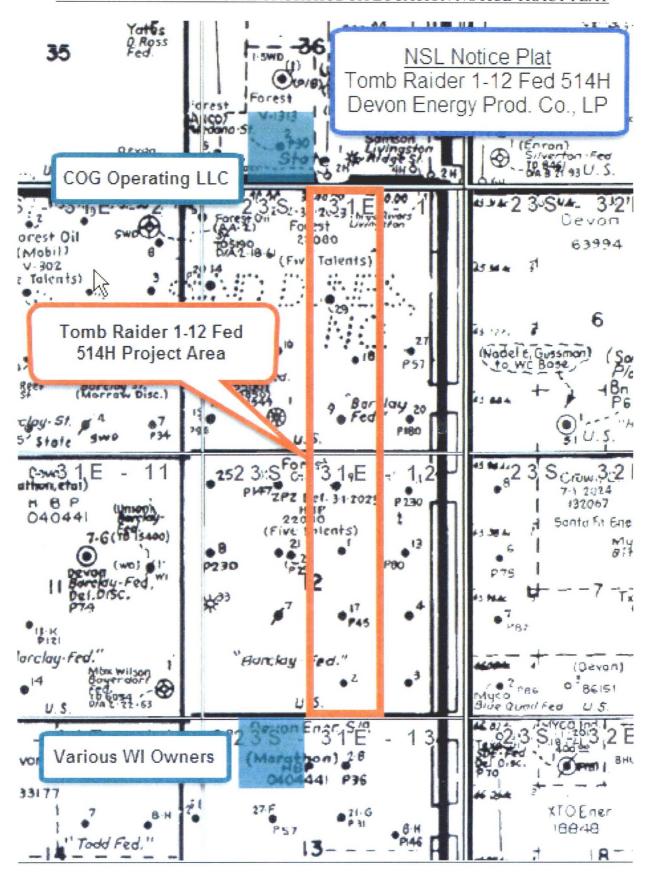

Please be advised that Devon owns 100% of the Federal leasehold interest in all of Sections 1 and 12-T23S-R31E. COG Operating, LLC ("COG") is the leaseholder of offsetting interest to the north in Section 36-T22S-R31E offsetting to the north. Devon and numerous additional non-operating working interest owners ("WI Owners") are the leaseholders of offsetting interests to the south in Section 13-T23S-31E. COG and the WI Owners have been notified of this application via certified mail to the address shown on the enclosed list labeled "Notified Parties".

Enclosed for your review are the following:

- Form C-102 for the Tomb Raider 1-12 Fed 514H;
- Land plat showing the project area for the Tomb Raider 1-12 Fed 514H lateral and offsetting tracts;
- List of affected parties being COG and the WI Owners;
- Administrative Application Checklist