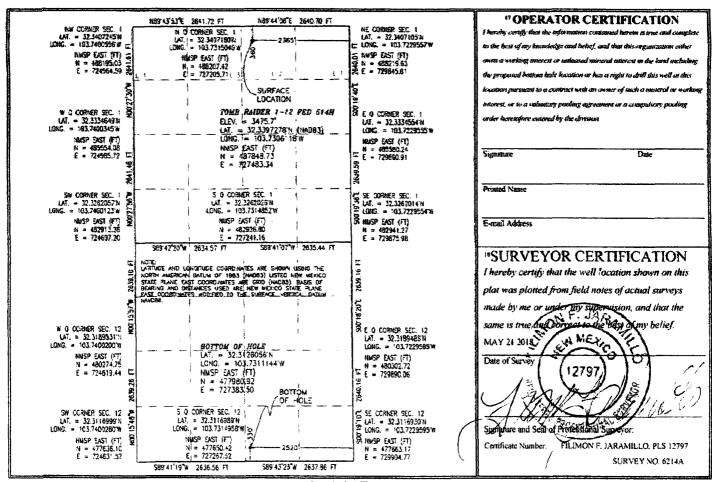

# State of New Mexico Energy, Minerals & Natural Resources Department OIL CONSERVATION DIVISION 1220 South St. Francis Dr. Santa Fe. NM 87505

NOV 19 2018 AMO Form C-102

Revised August 1, 2011 Submit one copy to appropriate District Office

■ AMENDED REPORT

| 1               | API Number | r         |                            | <sup>2</sup> Pool Code                | '                     |                  | 3 Pool Na     | Me             |                                       |
|-----------------|------------|-----------|----------------------------|---------------------------------------|-----------------------|------------------|---------------|----------------|---------------------------------------|
| * Property Code |            |           |                            | <sup>3</sup> Property Name "Well Numb |                       |                  | " Well Number |                |                                       |
|                 |            | <u>.</u>  |                            | T                                     | OMB RAIDE             | R 1-12 FED       |               |                | 514H                                  |
| OGRID No.       |            |           | <sup>1</sup> Operator Name |                                       |                       | "Elevation       |               |                |                                       |
| 6137 DEVON      |            |           | ON ENEF                    | NERGY PRODUCTION COMPANY, L.P.        |                       |                  | 3475.7        |                |                                       |
|                 |            |           |                            |                                       | <sup>10</sup> Surface | Location         |               |                | · · · · · · · · · · · · · · · · · · · |
| UL or lot no.   | Section    | Township  | Range                      | Lot Ida                               | Feet from the         | North/South line | Feet from the | East/West line | County                                |
| 2               | 1          | 23 S      | 31 E                       | , 1                                   | 360                   | NORTH            | 2365          | EAST           | EDDY                                  |
|                 |            |           | " Bo                       | ttom Ho                               | le Location I         | f Different From | n Surface     |                |                                       |
| UL or lot no.   | Section    | Termstrip | Range                      | Lot ida                               | Feet from the         | North/South line | Feet from the | East/West line | County                                |
| 0               | 12         | 23 S      | 31 E                       | , 1                                   | 330                   | SOUTH            | 2520          | EAST           | EDDY                                  |

No allowable will be assigned to this completion until all interests have been consolidated or a non-standard unit has been approved by the division.

FTP: 100' FNL & 2520' FEL Section 1 - T23S - R31E LTP: 100' FSL & 2520' FEL Section 12 - T23S - R31E