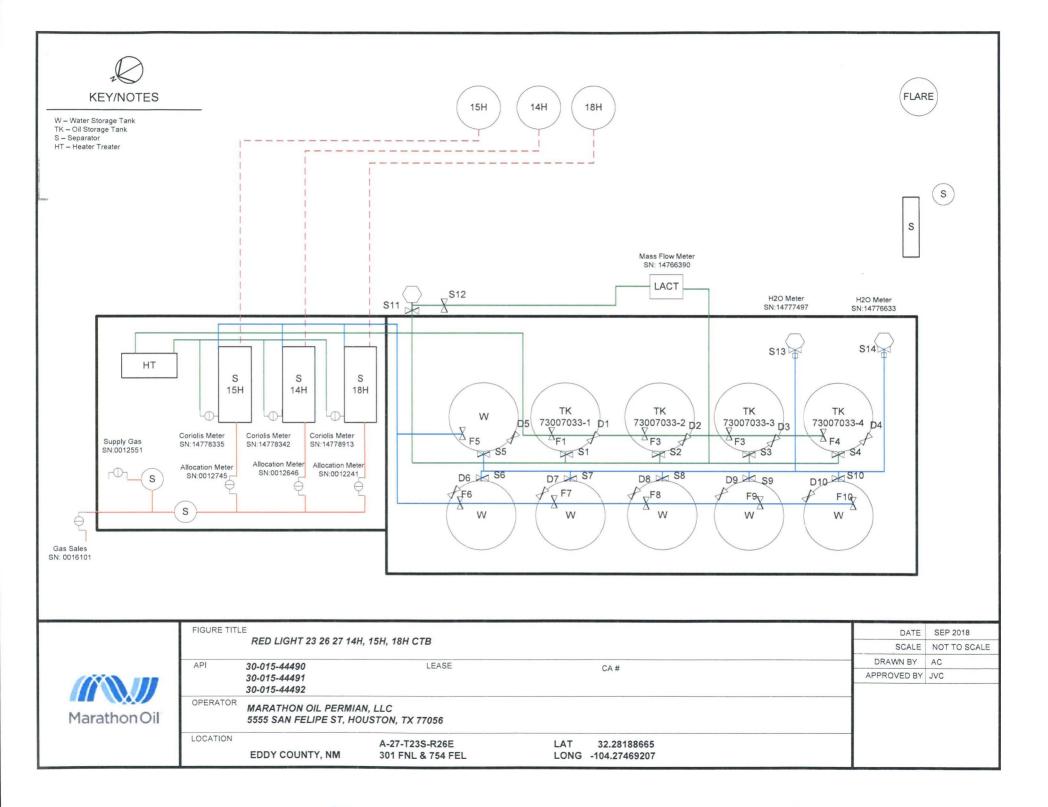

NOV 01 2018 pr02:23

Revised March 23, 2017

| RECEIVED:<br>VU/WV REVIEWER: AM TYPE: PLO                                                                                                                                                                                                                                                                                                                                                                                                                                              | и АРР NO:<br>рили 14305 58489                                                                                                      |
|----------------------------------------------------------------------------------------------------------------------------------------------------------------------------------------------------------------------------------------------------------------------------------------------------------------------------------------------------------------------------------------------------------------------------------------------------------------------------------------|------------------------------------------------------------------------------------------------------------------------------------|
| NEW MEXICO OIL CONSERVA<br>- Geological & Engineering<br>1220 South St. Francis Drive, Santa                                                                                                                                                                                                                                                                                                                                                                                           | TION DIVISION<br>Bureau –                                                                                                          |
| ADMINISTRATIVE APPLICATION<br>THIS CHECKLIST IS MANDATORY FOR ALL ADMINISTRATIVE APPLICAT<br>REGULATIONS WHICH REQUIRE PROCESSING AT THE D                                                                                                                                                                                                                                                                                                                                             | IONS FOR EXCEPTIONS TO DIVISION RULES AND                                                                                          |
| Applicant: Marathon Oil Permian LLC         Well Name: Red Light State Com 23 26 27 TB 14H, WA 15H, WXY 18H         Pool: Yarrow Bone Spring; Purple Sage Wolfcamp                                                                                                                                                                                                                                                                                                                     | OGRID Number:         372098           API:         30-015-44490, 44491, 44492         ■           Pool Code:         87780; 98220 |
| SUBMIT ACCURATE AND COMPLETE INFORMATION REQUIR<br>INDICATED BELOW<br>1) TYPE OF APPLICATION: Check those which apply for [A]<br>A. Location – Spacing Unit – Simultaneous Dedication<br>NSL NSP (PROJECT AREA) NSP                                                                                                                                                                                                                                                                    | ED TO PROCESS THE TYPE OF APPLICATION $PLL-S3Y$                                                                                    |
| B. Check one only for [1] or [1]<br>[1] Commingling – Storage – Measurement<br>DHC CTB XPLC PC OL<br>[11] Injection – Disposal – Pressure Increase – Enhar<br>WFX PMX SWD IPI EC                                                                                                                                                                                                                                                                                                       | nced Oil Recovery                                                                                                                  |
| <ul> <li>2) NOTIFICATION REQUIRED TO: Check those which apply.</li> <li>A. Offset operators or lease holders</li> <li>B. Royalty, overriding royalty owners, revenue own</li> <li>C. Application requires published notice</li> <li>D. Notification and/or concurrent approval by SLC</li> <li>E. Notification and/or concurrent approval by BLN</li> <li>F. Surface owner</li> <li>G. For all of the above, proof of notification or public</li> <li>H. No notice required</li> </ul> | Notice Complete Application Content Complete                                                                                       |
| 3) <b>CERTIFICATION:</b> I hereby certify that the information sub administrative approval is <b>accurate</b> and <b>complete</b> to the understand that <b>no action</b> will be taken on this application the notifications are submitted to the Division.                                                                                                                                                                                                                           | e best of my knowledge. I also                                                                                                     |
| Note: Statement must be completed by an individual with n                                                                                                                                                                                                                                                                                                                                                                                                                              | nanagerial and/or supervisory capacity.                                                                                            |
| Jennifer Van Curen                                                                                                                                                                                                                                                                                                                                                                                                                                                                     | 10/25/18<br>Date                                                                                                                   |
| Print or Type Name                                                                                                                                                                                                                                                                                                                                                                                                                                                                     | 713-296-2500                                                                                                                       |
| Sighature                                                                                                                                                                                                                                                                                                                                                                                                                                                                              | Phone Number<br>jvancuren@marathonoil.com<br>e-mail Address                                                                        |
| V                                                                                                                                                                                                                                                                                                                                                                                                                                                                                      |                                                                                                                                    |