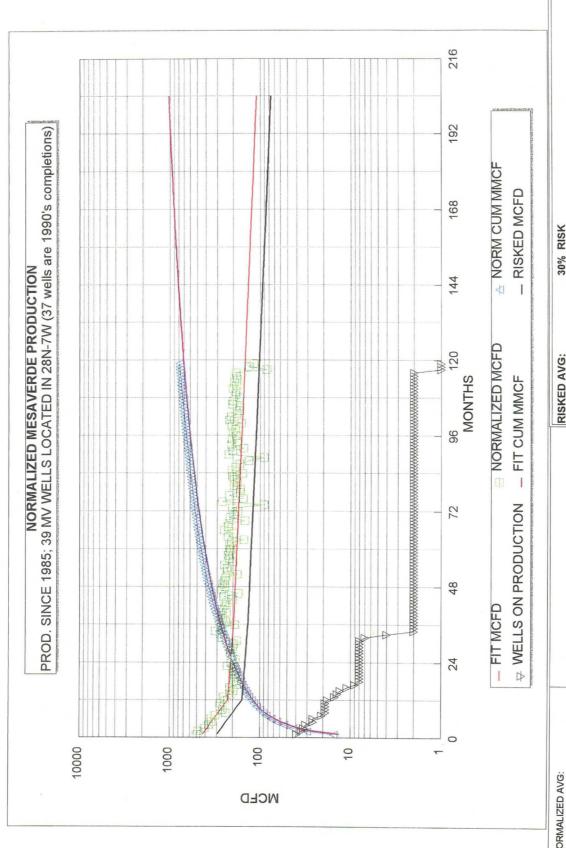

| NORMALIZED AVG:          |                            | RISKED AVG: 30% RISK     |                              |
|--------------------------|----------------------------|--------------------------|------------------------------|
| 1788 MMCF EUR            | 450 MCFD IP                | 1184 MMCF EUR            | 315 MCFD IP                  |
| 1145 MMCF IN 20 YRS      | 50% DECLINE, 1ST 12 MONTHS | 802 MMCF IN 20 YRS       | 50.0% DECLINE, 1ST 12 MONTHS |
| 25 MCFD E.L.             | 7% DECLINE, NEXT 24 MONTHS | 25 MCFD E.L.             | 7.0% DECLINE, NEXT 24 MONTHS |
| 0.0139 bbl/mcf oil yield | 4% FINAL DECLINE           | 0.0139 bbl/mcf oil yield | 4.0% FINAL DECLINE           |