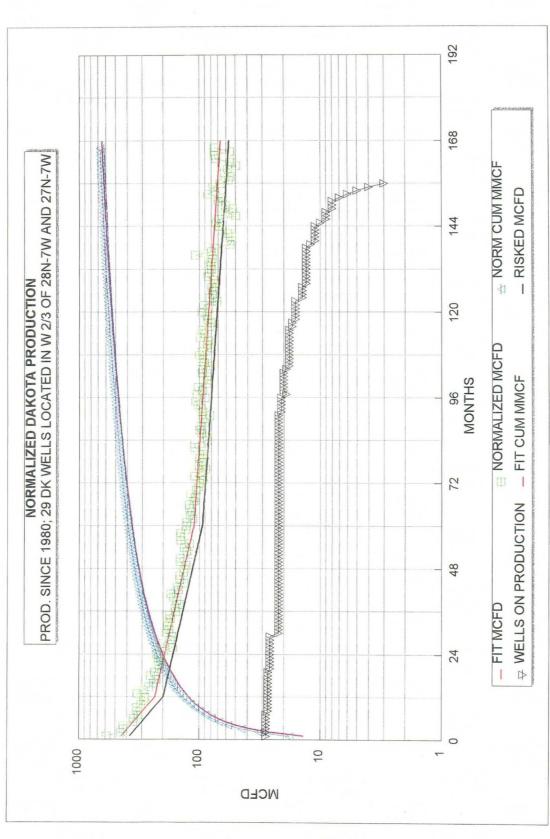

| NORMALIZED AVG:          | 986 MMCF IN 40 YRS          | RISKED AVG: 15% RISK     | IISK                          |
|--------------------------|-----------------------------|--------------------------|-------------------------------|
| 924 MMCF EUR             | 470 MCFD IP                 | 761 MMCF EUR             | 400 MCFD IP                   |
| 779 MMCF IN 20 YRS       | 50% DECLINE, 1ST 12 MONTHS  | 662 MMCF IN 20 YRS       | 50.0% DECLINE, 1ST 12 MONTHS  |
| 25 MCFD E.L.             | 17% DECLINE, NEXT 48 MONTHS | 25 MCFD E.L.             | 17.0% DECLINE, NEXT 48 MONTHS |
| 0.0079 bbl/mcf oil yield | 5.5% FINAL DECLINE          | 0.0079 bbl/mcf oil yield | 5.5% FINAL DECLINE            |