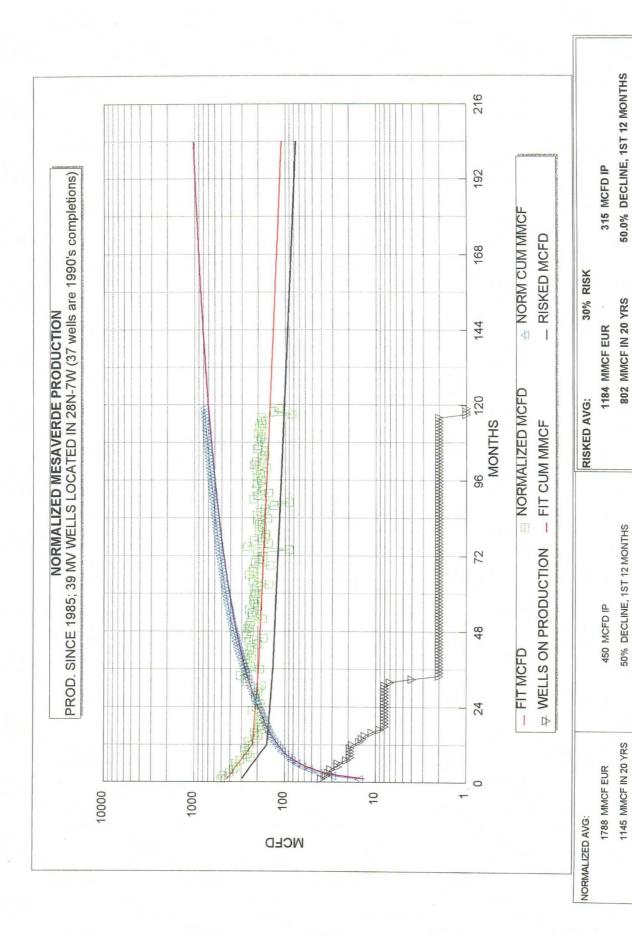

\_TELEPHONE NO. (915) 686-5798

7.0% DECLINE, NEXT 24 MONTHS

4.0% FINAL DECLINE

0.0139 bbl/mcf oil yield

25 MCFD E.L.

7% DECLINE, NEXT 24 MONTHS

4% FINAL DECLINE

0.0139 bbl/mcf oil yield

25 MCFD E.L.

| NORMALIZED AVG:          | 986 MMCF IN 40 YRS          | RISKED AVG: 15% RISK     |                               |
|--------------------------|-----------------------------|--------------------------|-------------------------------|
| 924 MMCF EUR             | 470 MCFD IP                 | 761 MMCF EUR             | 400 MCFD IP                   |
| 779 MMCF IN 20 YRS       | 50% DECLINE, 1ST 12 MONTHS  | 662 MMCF IN 20 YRS       | 50.0% DECLINE, 1ST 12 MONTHS  |
| 25 MCFD E.L.             | 17% DECLINE, NEXT 48 MONTHS | 25 MCFD E.L.             | 17.0% DECLINE, NEXT 48 MONTHS |
| 0.0079 bbl/mcf oil yield | 5.5% FINAL DECLINE          | 0.0079 bbl/mcf oil yield | 5.5% FINAL DECLINE            |