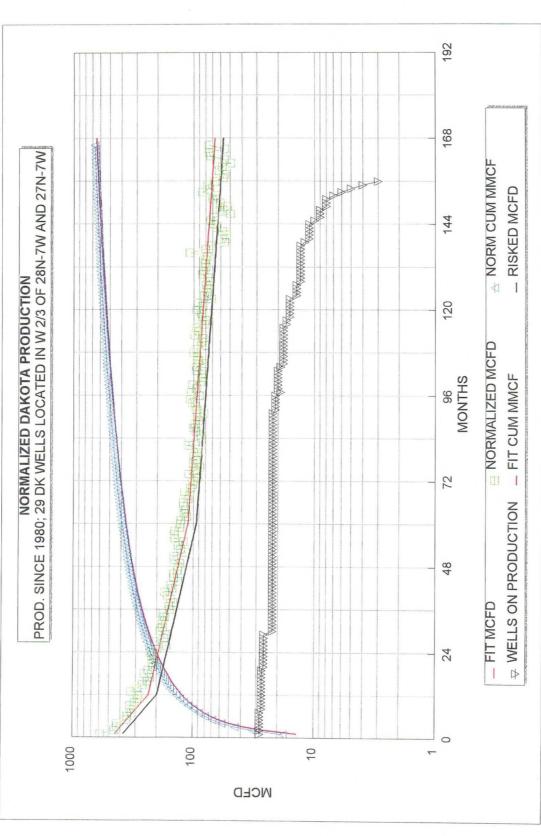

\_TELEPHONE NO. (915) 686-5798

7.0% DECLINE, NEXT 24 MONTHS

4.0% FINAL DECLINE

0.0139 bbl/mcf oil yield

25 MCFD E.L.

7% DECLINE, NEXT 24 MONTHS

4% FINAL DECLINE

0.0139 bbl/mcf oil yield

25 MCFD E.L.

| NORMALIZED AVG:          | 986 MMCF IN 40 YRS          | RISKED AVG: 15% RISK     |                               |
|--------------------------|-----------------------------|--------------------------|-------------------------------|
| 924 MMCF EUR             | 470 MCFD IP                 | 761 MMCF EUR             | 400 MCFD IP                   |
| 779 MMCF IN 20 YRS       | 50% DECLINE, 1ST 12 MONTHS  | 662 MMCF IN 20 YRS       | 50.0% DECLINE, 1ST 12 MONTHS  |
| 25 MCFD E.L.             | 17% DECLINE, NEXT 48 MONTHS | 25 MCFD E.L.             | 17.0% DECLINE, NEXT 48 MONTHS |
| 0.0079 bbl/mcf oil yield | 5.5% FINAL DECLINE          | 0.0079 bbl/mcf oil yield | 5.5% FINAL DECLINE            |