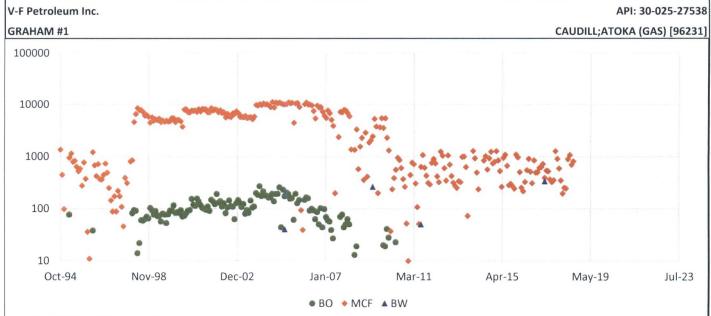

NMOCD Attention: Mike McMillan 1220 South St. Francis Drive Santa Fe, NM 87505

C-107A to Commingle two Pools

Graham #1 30-025-27538 Sec 9, T-15-S, R-36-E Lea County, New Mexico

Dear Mr. McMillan,

The Graham #1 was completed in the Caudill, Atoka (96231) in 7/1993. In 6/2018, the OCD approved the attached C-101 to add the Caudill, Permo Upper Penn (10830) to the well. The well currently produces about 30 MCFPD from the Atoka. Interests in these two pools are identical.

The production allocations will be calculated using the current Atoka production and a stabilized test of the Permo Upper Penn. We plan to submit these calculations and resulting allocations to the district office after the well has been on line for about 2 months.

| ВОРМ | Jan | Feb | Mar | Apr | May | June | July | Aug | Sept | Oct | Nov | Dec |
|------|-----|-----|-----|-----|-----|------|------|-----|------|-----|-----|-----|
| 1994 |     |     |     |     |     |      |      |     |      | 0   | 0   | 0   |
| 1995 | 0   | 0   | 77  | 0   | 0   | 0    | 0    | 0   | 0    | 0   | 0   | 0   |
| 1996 | 0   | 0   | 0   | 38  | 0   | 0    | 0    | 0   | 0    | 0   | 7   | 0   |
| 1997 | 0   | 0   | 0   | 0   | 0   | 0    | 0    | 0   | 0    | 0   | 0   | 0   |
| 1998 | 0   | 82  | 94  | 91  | 14  | 22   | 60   | 59  | 63   | 70  | 65  | 103 |
| 1999 | 93  | 77  | 90  | 72  | 73  | 57   | 80   | 77  | 53   | 78  | 92  | 91  |
| 2000 | 115 | 83  | 85  | 83  | 93  | 71   | 73   | 82  | 91   | 94  | 153 | 119 |
| 2001 | 113 | 156 | 137 | 116 | 104 | 99   | 95   | 110 | 91   | 148 | 136 | 121 |
| 2002 | 190 | 130 | 140 | 109 | 127 | 82   | 105  | 144 | 111  | 108 | 63  | 127 |
| 2003 | 146 | 128 | 107 | 123 | 80  | 94   | 83   | 143 | 104  | 110 | 198 | 183 |
| 2004 | 269 | 173 | 214 | 179 | 176 | 162  | 163  | 191 | 138  | 190 | 192 | 255 |
| 2005 | 44  | 230 | 172 | 205 | 190 | 155  | 158  | 61  | 191  | 127 | 146 | 5   |
| 2006 | 6   | 147 | 164 | 158 | 92  | 99   | 93   | 63  | 86   | 50  | 102 | 44  |
| 2007 | 98  | 69  | 60  | 57  | 39  | 27   | 2    | 1   | 0    | 70  | 77  | 44  |
| 2008 | 50  | 63  | 50  | 0   | 1   | 13   | 19   | 0   | 0    | 0   | 0   | 0   |
| 2009 | 0   | 0   | 0   | 0   | 0   | 0    | 0    | 0   | 0    | 20  | 19  | 41  |
| 2010 | 28  | 1   | 2   | 0   | 23  | 0    | 0    | 0   | 0    | 0   | 0   | 0   |
| 2011 | 0   | 0   | 0   | 0   | 0   | 0    | 0    | 0   | 0    | 0   | 0   | 0   |
| 2012 | 0   | 0   | 0   | 0   | 0   | 0    | 0    | 0   | 0    | 0   | 0   | 0   |
| 2013 | 0   | 0   | 0   | 0   | 0   | 0    | 0    | 0   | 0    | 5   | 5   | 5   |
| 2014 | 0   | 0   | 0   | 0   | 0   | 0    | 0    | 0   | 0    | 0   | 0   | 0   |
| 2015 | 0   | 0   | 0   | 0   | 0   | 0    | 0    | 0   | 0    | 0   | 0   | 0   |
| 2016 | 0   | 0   | 0   | 0   | 0   | 0    | 0    | 0   | 0    | 0   | 0   | 0   |
| 2017 | 0   | 0   | 0   | 0   | 0   | 0    | 0    | 0   | 0    | 0   | 0   | 0   |
| 2018 | 0   | 0   | 0   | 0   | 0   | 0    | 0    | 0   |      |     |     |     |

| MCFPM | Jan   | Feb   | Mar   | Apr   | May   | June  | July  | Aug   | Sept  | Oct   | Nov   | Dec   |
|-------|-------|-------|-------|-------|-------|-------|-------|-------|-------|-------|-------|-------|
| 1994  |       |       |       |       |       |       |       |       |       | 1345  | 444   | 98    |
| 1995  | 7     | 3     | 942   | 1133  | 788   | 823   | 630   | 516   | 580   | 273   | 766   | 373   |
| 1996  | 36    | 11    | 0     | 1199  | 675   | 420   | 714   | 364   | 361   | 442   | 731   | 490   |
| 1997  | 248   | 144   | 88    | 172   | 88    | 218   | 172   | 108   | 46    | 390   | 309   | 0     |
| 1998  | 798   | 840   | 4581  | 6491  | 8400  | 7702  | 7697  | 7126  | 6051  | 6170  | 5808  | 4444  |
| 1999  | 5650  | 4837  | 5149  | 5007  | 5313  | 4548  | 4883  | 4628  | 4847  | 4671  | 4742  | 5424  |
| 2000  | 5384  | 4535  | 4989  | 4978  | 4720  | 3692  | 7865  | 8016  | 7107  | 6972  | 7573  | 7458  |
| 2001  | 7577  | 7139  | 7971  | 7278  | 8091  | 8020  | 8021  | 7042  | 7048  | 8411  | 7606  | 7934  |
| 2002  | 7784  | 7015  | 7656  | 6841  | 6961  | 5577  | 6552  | 5858  | 5732  | 6686  | 6533  | 7300  |
| 2003  | 6808  | 5717  | 5802  | 5625  | 6019  | 5423  | 5597  | 5684  | 5180  | 5784  | 9734  | 9454  |
| 2004  | 10073 | 9632  | 10521 | 9945  | 10072 | 9484  | 8777  | 11131 | 8667  | 10912 | 10430 | 10850 |
| 2005  | 10323 | 9983  | 9978  | 10136 | 10929 | 10388 | 10704 | 4410  | 10382 | 10648 | 8811  | 93    |
| 2006  | 39    | 10080 | 10885 | 9854  | 9892  | 9502  | 7403  | 5363  | 9459  | 8642  | 8796  | 7248  |
| 2007  | 6027  | 5475  | 7552  | 6728  | 5036  | 3845  | 197   | 0     | 2348  | 7144  | 7046  | 7748  |
| 2008  | 7562  | 6726  | 5902  | 1357  | 0     | 1335  | 3307  | 572   | 1543  | 2265  | 358   | 2860  |
| 2009  | 411   | 1849  | 2033  | 2430  | 5263  | 3759  | 198   | 3621  | 5402  | 3515  | 5385  | 2294  |
| 2010  | 1302  | 37    | 236   | 386   | 556   | 944   | 853   | 600   | 371   | 263   | 52    | 10    |
| 2011  | 443   | 763   | 714   | 304   | 107   | 51    | 631   | 1063  | 612   | 430   | 312   | 293   |
| 2012  | 758   | 900   | 738   | 418   | 323   | 1235  | 1039  | 595   | 346   | 1050  | 701   | 424   |
| 2013  | 316   | 272   | 249   | 338   | 324   | 988   | 999   | 627   | 73    | 0     | 0     | 1275  |
| 2014  | 924   | 492   | 235   | 3     | 0     | 837   | 1011  | 564   | 922   | 1230  | 738   | 791   |
| 2015  | 1269  | 840   | 525   | 263   | 943   | 1083  | 666   | 281   | 301   | 272   | 243   | 1090  |
| 2016  | 964   | 504   | 254   | 216   | 327   | 548   | 905   | 511   | 310   | 839   | 492   | 500   |
| 2017  | 606   | 622   | 717   | 391   | 535   | 521   | 364   | 325   | 353   | 1269  | 905   | 593   |
| 2018  | 350   | 196   | 251   | 245   | 888   | 1064  | 698   | 806   |       |       |       |       |