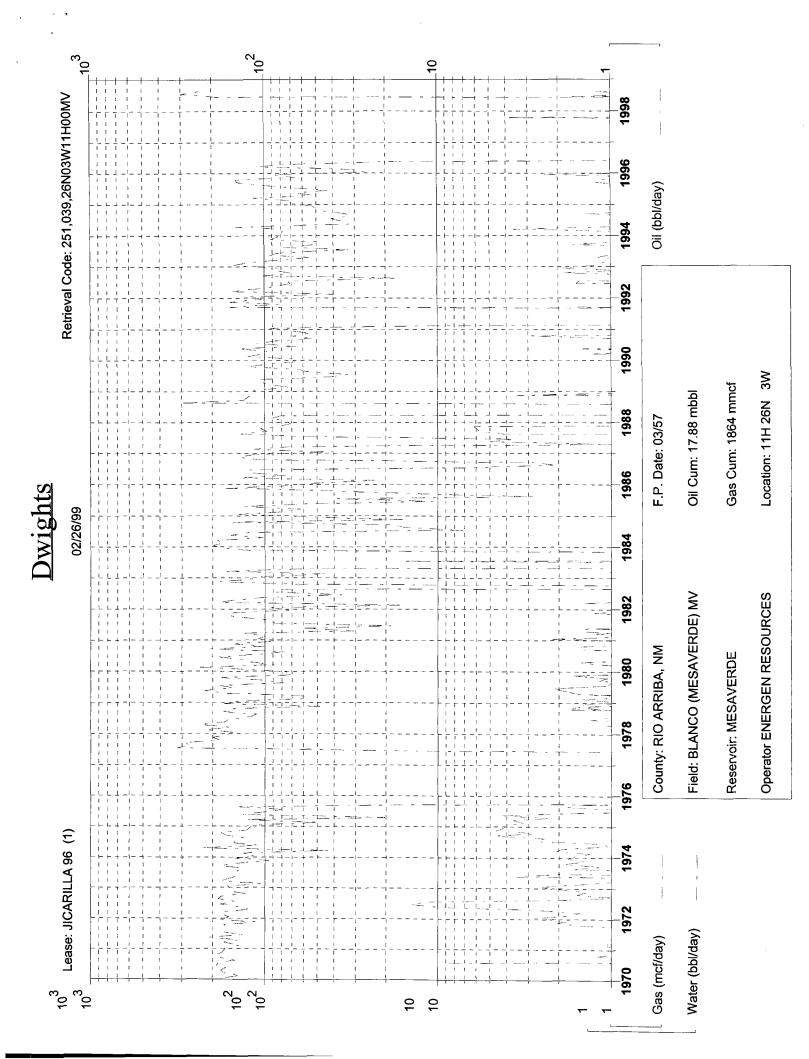

To comply with New Mexico Oil Conservation Rules, Energen Resources Corporation is submitting the following data for your approval of the proposed commingling:

- 1. For C107A Application for Downhole Commingling
- 2. C102 Location plat showing each spacing unit and dedicated acreage
- 3. Production curves for both the Pictured Cliffs and Mesaverde
- 4. Offset operator plat
- Well location plat

#### APPLICATION FOR DOWNHOLE COMMINGLING

<u>X</u> YES \_\_\_NO

| ENERGEN RESOURCES CORPORATION 2198 Bloomfield Highway, Farmington, NM 87401  Operator Address                                                                                                                                                                                                                                                                                                                                                                                                                                                                                        |                                       |                             |                                            |  |  |  |  |  |
|--------------------------------------------------------------------------------------------------------------------------------------------------------------------------------------------------------------------------------------------------------------------------------------------------------------------------------------------------------------------------------------------------------------------------------------------------------------------------------------------------------------------------------------------------------------------------------------|---------------------------------------|-----------------------------|--------------------------------------------|--|--|--|--|--|
| Jicarilla 96                                                                                                                                                                                                                                                                                                                                                                                                                                                                                                                                                                         | 1 H                                   | Rio Arriba                  |                                            |  |  |  |  |  |
| Lease                                                                                                                                                                                                                                                                                                                                                                                                                                                                                                                                                                                | Well No. Unit Ltr Se                  | 11 26N 3W<br>ec - Twp - Rge | County Unit Lease Types: (check 1 or more) |  |  |  |  |  |
| OGRID NO. 162928 Property Cod                                                                                                                                                                                                                                                                                                                                                                                                                                                                                                                                                        | de <u>007165</u> API NO. <u>30-03</u> |                             |                                            |  |  |  |  |  |
| The following facts are submitted in support of downhole commingling                                                                                                                                                                                                                                                                                                                                                                                                                                                                                                                 | Upper<br>Zone                         | intermediate<br>Zone        | Lower<br>Zone                              |  |  |  |  |  |
| Pool Name and     Pool Code                                                                                                                                                                                                                                                                                                                                                                                                                                                                                                                                                          | Gavilan PC<br>77360                   |                             | Blanco MV<br>72319                         |  |  |  |  |  |
| Top and Bottom of     Pay Section (Perforations)                                                                                                                                                                                                                                                                                                                                                                                                                                                                                                                                     | 3585 - 3676                           |                             | 5386 - 5882                                |  |  |  |  |  |
| Type of production     (Oil or Gas)                                                                                                                                                                                                                                                                                                                                                                                                                                                                                                                                                  | Gas                                   |                             | Gas                                        |  |  |  |  |  |
| Method of Production     (Flowing or Artificial Lift)                                                                                                                                                                                                                                                                                                                                                                                                                                                                                                                                | Flowing                               |                             | Flowing                                    |  |  |  |  |  |
| Bottomhole Pressure     Oil Zones - Artificial Lift:     Estimated Current                                                                                                                                                                                                                                                                                                                                                                                                                                                                                                           | a. <sup>(Current)</sup> 414 Meas.     | a.                          | a.<br>531 Meas.                            |  |  |  |  |  |
| Gas & Oil - Flowing:  Measured Current                                                                                                                                                                                                                                                                                                                                                                                                                                                                                                                                               | b. (Original)                         | b.                          | b.                                         |  |  |  |  |  |
| All Gas Zones: Estimated Or Measured Original                                                                                                                                                                                                                                                                                                                                                                                                                                                                                                                                        | 1170 Calc.                            | U.                          | 2018 Calc.                                 |  |  |  |  |  |
| 6. Oil Gravity ( <sup>O</sup> API) or<br>Gas BTU Content)                                                                                                                                                                                                                                                                                                                                                                                                                                                                                                                            | 1222 BTU                              |                             | 1247 BTU                                   |  |  |  |  |  |
| 7. Producing or Shut-In?                                                                                                                                                                                                                                                                                                                                                                                                                                                                                                                                                             | Shut In                               |                             | Producing                                  |  |  |  |  |  |
| Production Marginal? (yes or no)                                                                                                                                                                                                                                                                                                                                                                                                                                                                                                                                                     | Yes                                   |                             | No                                         |  |  |  |  |  |
| If Shut-In, give date and oil/gas/ water rates of last production                                                                                                                                                                                                                                                                                                                                                                                                                                                                                                                    | Date: 5/96                            | Date:                       | Date:                                      |  |  |  |  |  |
| Note: For new zones with no production history, applicant shall be required to attach production                                                                                                                                                                                                                                                                                                                                                                                                                                                                                     | Rates: .2/30/.5                       | Rates:                      | Rates:                                     |  |  |  |  |  |
| * If Producing, give date and oil/gas/<br>water rates of recent test<br>(within 60 days)                                                                                                                                                                                                                                                                                                                                                                                                                                                                                             | Date:<br>Rates:                       | Date:<br>Rates:             | Date: 2/16/99<br>Rates:                    |  |  |  |  |  |
| (Within 66 days)                                                                                                                                                                                                                                                                                                                                                                                                                                                                                                                                                                     |                                       |                             | 1/180/0                                    |  |  |  |  |  |
| 8. Fixed Percentage Allocation<br>Formula -% for each zone                                                                                                                                                                                                                                                                                                                                                                                                                                                                                                                           | Oil: Gas: 14 %                        | Oil: Gas: %                 | Oil: Gas: 86 <sup>%</sup>                  |  |  |  |  |  |
| 9. If allocation formula is based upon something other than current or past production, or is based upon some other method, submit attachments with supporting data and/or explaining method and providing rate projections or other required data.                                                                                                                                                                                                                                                                                                                                  |                                       |                             |                                            |  |  |  |  |  |
| 10. Are all working, overriding, and royalty interests identical in all commingled zones?  If not, have all working, overriding, and royalty interests been notified by certified mail?  Have all offset operators been given written notice of the proposed downhole commingling?  X Yes — No  Yes — No                                                                                                                                                                                                                                                                             |                                       |                             |                                            |  |  |  |  |  |
| 11. Will cross-flow occur?Yes X No If yes, are fluids compatible, will the formations not be damaged, will any cross-flowed production be recovered, and will the allocation formula be reliableYesNo (If No, attach explanation)                                                                                                                                                                                                                                                                                                                                                    |                                       |                             |                                            |  |  |  |  |  |
| 12. Are all produced fluids from all commingled zones compatible with each other?  X Yes No                                                                                                                                                                                                                                                                                                                                                                                                                                                                                          |                                       |                             |                                            |  |  |  |  |  |
| 13. Will the value of production be decreased by commingling?  Yes X_No (If Yes, attach explanation)                                                                                                                                                                                                                                                                                                                                                                                                                                                                                 |                                       |                             |                                            |  |  |  |  |  |
| 14. If this well in on, or communitized with, state or federal lands, either the Commissioner of Public Lands or the United States Bureau of Land Management has been notified in writing of this application. X Yes No                                                                                                                                                                                                                                                                                                                                                              |                                       |                             |                                            |  |  |  |  |  |
| 15. NMOCD Reference Cases for Rule 303(D) Exceptions:  ORDER NO(S).                                                                                                                                                                                                                                                                                                                                                                                                                                                                                                                  |                                       |                             |                                            |  |  |  |  |  |
| 16. ATTACHMENTS:  * C-102 for each zone to be commingled showing its spacing unit and acreage dedication.  * Production curve for each zone for at least one year. (If not available, attach explanation.)  * For zones with no production history, estimated production rates and supporting data.  * Data to support allocation method or formula.  * Notification list of all offset operators.  * Notification list of working, overriding, and royalty interests for uncommon interest cases.  * Any additional statements, data, or documents required to support commingling. |                                       |                             |                                            |  |  |  |  |  |
| I hereby certify that the information above is true and complete to the best of my knowledge and belief.                                                                                                                                                                                                                                                                                                                                                                                                                                                                             |                                       |                             |                                            |  |  |  |  |  |
| SIGNATURE TITLE Prod. Superintendent DATE 3/2/99                                                                                                                                                                                                                                                                                                                                                                                                                                                                                                                                     |                                       |                             |                                            |  |  |  |  |  |
| TYPE OR PRINT NAME Gary Brink TELEPHONE NO. (_505_) 325-6800                                                                                                                                                                                                                                                                                                                                                                                                                                                                                                                         |                                       |                             |                                            |  |  |  |  |  |