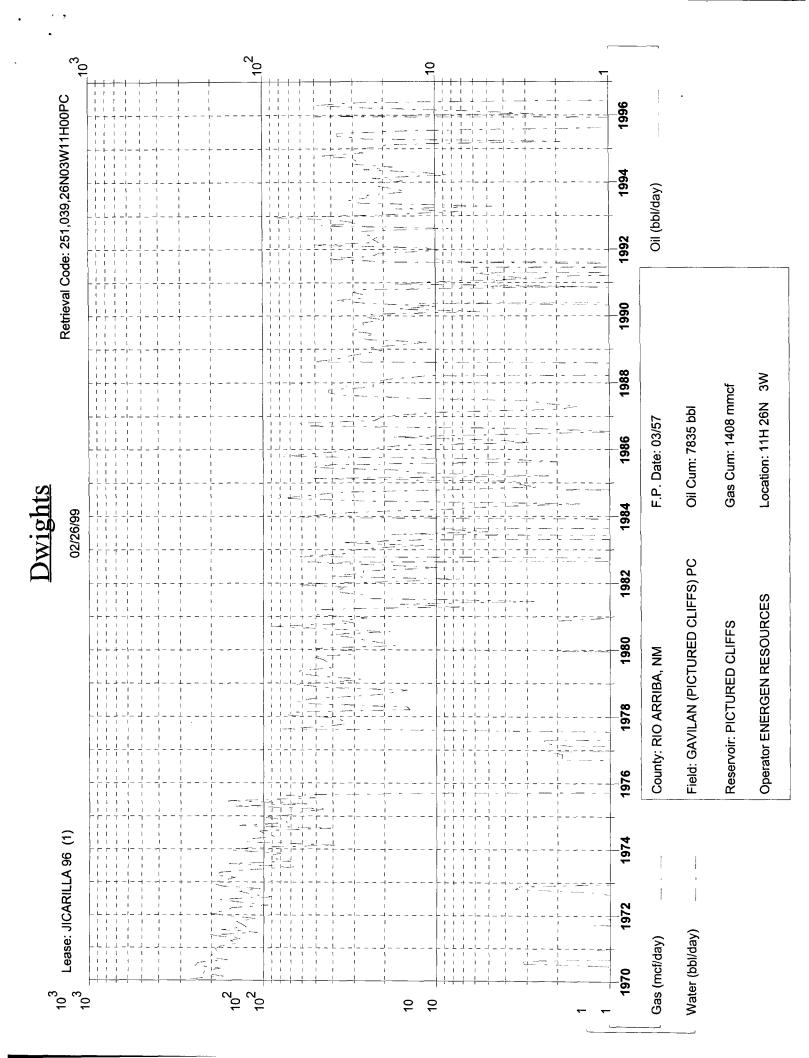

### WELL LOCATION AND ACREAGE DEDICATION PLAT

| <sup>1</sup> API Number                |                                                | <sup>2</sup> Pool Code     | <sup>2</sup> Pool Code  |                               | <sup>3</sup> Pool Name                                                                                                                                                               |                                                                                        |                                                                                      |  |  |
|----------------------------------------|------------------------------------------------|----------------------------|-------------------------|-------------------------------|--------------------------------------------------------------------------------------------------------------------------------------------------------------------------------------|----------------------------------------------------------------------------------------|--------------------------------------------------------------------------------------|--|--|
| 30-039-06601                           |                                                | 77360/723                  | 77360/72319 Gavilan Pig |                               | tured Cliffs/Blanco Mesaverde                                                                                                                                                        |                                                                                        |                                                                                      |  |  |
| <sup>4</sup> Property Code             |                                                | <sup>5</sup> Property Name |                         |                               |                                                                                                                                                                                      |                                                                                        | 6 Well Number                                                                        |  |  |
| 007165                                 |                                                | Jicarilla 96 1             |                         |                               |                                                                                                                                                                                      |                                                                                        | 1                                                                                    |  |  |
| <sup>7</sup> OGRID No.                 |                                                |                            |                         |                               |                                                                                                                                                                                      | 9 Elevation                                                                            |                                                                                      |  |  |
| 162928                                 | 162928                                         |                            |                         | ENERGEN RESOURCES CORPORATION |                                                                                                                                                                                      |                                                                                        | 7062                                                                                 |  |  |
|                                        | <del></del>                                    | 10                         | Surface Locat           | ion                           |                                                                                                                                                                                      |                                                                                        |                                                                                      |  |  |
| UL or lot no. Section T                | ownship Rang                                   | e Lot. Idn                 | Feet from the           | North/South Line              | Feet from the                                                                                                                                                                        | East/West lin                                                                          | ne County                                                                            |  |  |
| Н 11                                   | 26N 3                                          | W                          | 1650'                   | N                             | 990'                                                                                                                                                                                 | E                                                                                      | Rio Arriba                                                                           |  |  |
|                                        | Bottom Hole Location If Different From Surface |                            |                         |                               |                                                                                                                                                                                      |                                                                                        |                                                                                      |  |  |
| UL or lot no. Section 7                | Township Rang                                  | ge Lot. Idn                | Feet from the           | North/South Line              | Feet from the                                                                                                                                                                        | East/West li                                                                           | ne County                                                                            |  |  |
| 12 Dedicated Acres 13 Joint or 160/320 |                                                |                            | der No.                 |                               | I                                                                                                                                                                                    |                                                                                        |                                                                                      |  |  |
| NO ALLOWABLE WII                       |                                                |                            |                         | JNTIL ALL INT<br>I APPROVED B |                                                                                                                                                                                      |                                                                                        | ONSOLIDATED                                                                          |  |  |
|                                        |                                                |                            |                         | 990                           | Signature Gary Brink Printed Name Production Title 3/2/99 Date  18 SURVE I hereby certify the was plotted from me or under my and correct to the b  Date of Survey Signature and Sea | Superint  EYOR CER that the well loo field notes of supervision, un vest of my belief. | TIFICATION vation shown on this plat actual surveys made by al that the same is true |  |  |