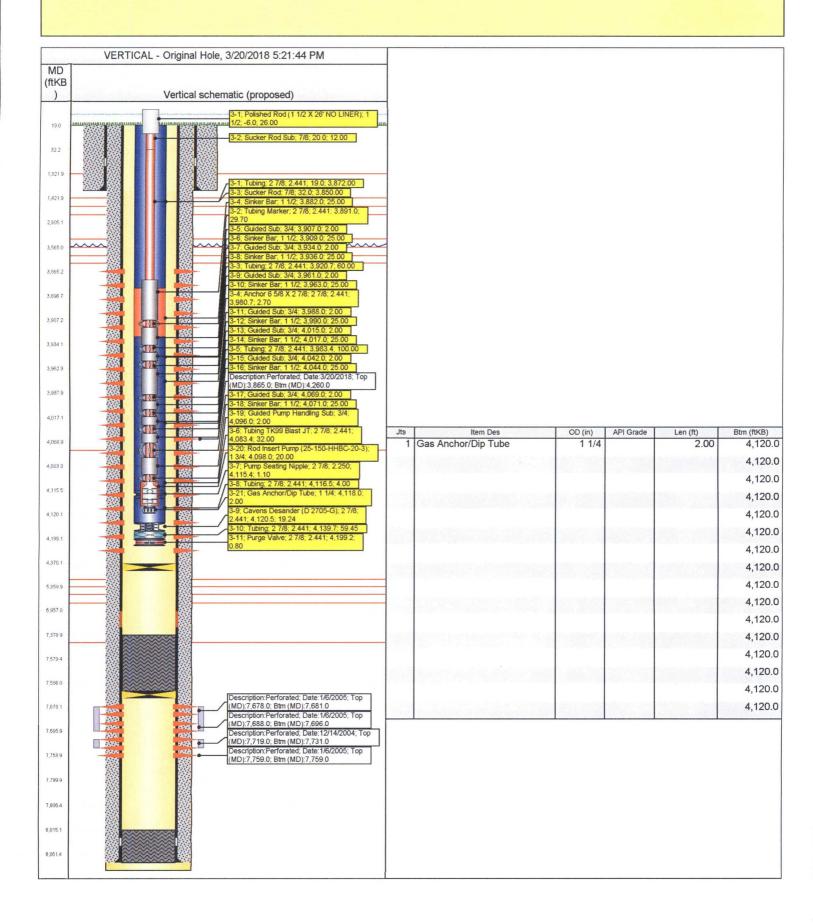

### HARDY 36 STATE 28 API 30-025-36624 RECOMPLETE HARDY; SAN ANDRES, NORTH (96393)

### Completion (Stage 1 - Acid Frac):

- 1) RU Wireline. RIH w/CIBP & set @ ~4370'. RD wireline.
- 2) RU wireline services. Perforate intervals at 4 spf (perforating to be done w/lubricator in place)
  - a. 60-degree phasing w/ 4" Titan Slick Gun w/super deep penetrating charges (ch-40g, eh-0.52", pen-52.13")

| San Andres   | Feet | <u>Shots</u> |
|--------------|------|--------------|
| 4,060- 4,260 | 200  | 800          |

- 3) TOOH w/perforating gun and inspect to verify # of shots fired.
- 4) RU hydrotesters. PU & RIH w/ pkr & 3 ½ L-80 Tbg work string to 3,730' while testing tbg below slips @ 8000#.
- 5) Test CIBP @ 4370' to 5,000 psi (surface), ~7272 (bottom hole).
- 6) RD hydrotesters. Pump away acid frac. Record perf break down pressure in Wellview.
- 7) Record: P(max); P(min); ISIP; SITP(5 min); SITP(10 min); SITP(15 min); SITP(20 min)
- 8) RDMO acid frac services.
- POOH & LD packer. Stand back workstring.

### Completion (Stage 2 - Sand Frac):

- 10) RIH w/CIBP & set @ ~4096'. RD wireline.
- 11) RU wireline services. Perforate intervals at 4 spf (perforating to be done w/lubricator in place)
  a. 60-degree phasing w/ 4" Titan Slick Gun w/super deep penetrating charges (ch-40g, eh-0.52", pen-52.13")
  - ov degree phasing w/ 1 Than Shek Gun Wouper deep penetrating enarges (en 10g, en 5152 , pen

| Grayburg     | Feet | Shots |
|--------------|------|-------|
| 3 865- 4 060 | 195  | 780   |

- 12) TOOH w/perforating gun and inspect to verify # of shots fired. RD wireline services.
- 13) PU & TIH w/ packer on workstring. Test CBP @ 4096' to 5,000 psi (surface), ~7130 (bottom hole).
- 14) Pull up workstring to 3,765 (100' above top perf)
- 15) Pump away acid to break down perfs before frac. Record perf break down pressure in Wellview.
- 16) NDBOP. NU full-bore frac valve to 7-1/16" flange.
- 17) RDMO pulling unit.
- 18) RU frac services. Frac well without pulling unit on location.

## HARDY 36 STATE 28 API 30-025-36624 RECOMPLETE HARDY; SAN ANDRES, NORTH (96393)

- 19) Acid BreakDown
- 20) Frac-treat Grayburg perforated interval (3865-4060) down 3-1/2", 9.3#, L-80 tbg @ 40 BPM anticipated treating pressure at 3000# 4000#
- 21) Record: P(max); P(min); ISIP; SITP(5 min); SITP(10 min); SITP(15 min); SITP(20 min)
- 22) RDMO sand frac services.
- 23) Shut well in for 24 hours to let resin coat cure.
- 24) Open well and flow back well until dead. Max 1 bbl/min
- 25) MIRU pulling unit.
- 26) Release packer. Tag for fill.
- 27) POOH & LD tbg & packer (workstring).
- 28) PU & RIH w/drill bit and 2-7/8", 6.5#, L-80 tbg. Drill out CBP set at 4096'.
- 29) Clean out. RIH to PBTD and circulate well clean.
- 30) TOH w/bit and tbg. Lay down bit.
- 31) RIH w/tbg and TAC. Set tbg.
- 32) ND BOP. NU well.
- 33) RIH w/pump and rods. Space pump, hang well off.
- 34) Notify MSO to sign-off on well.
- 35) RDMO and release all rental equipment. Return well to production.