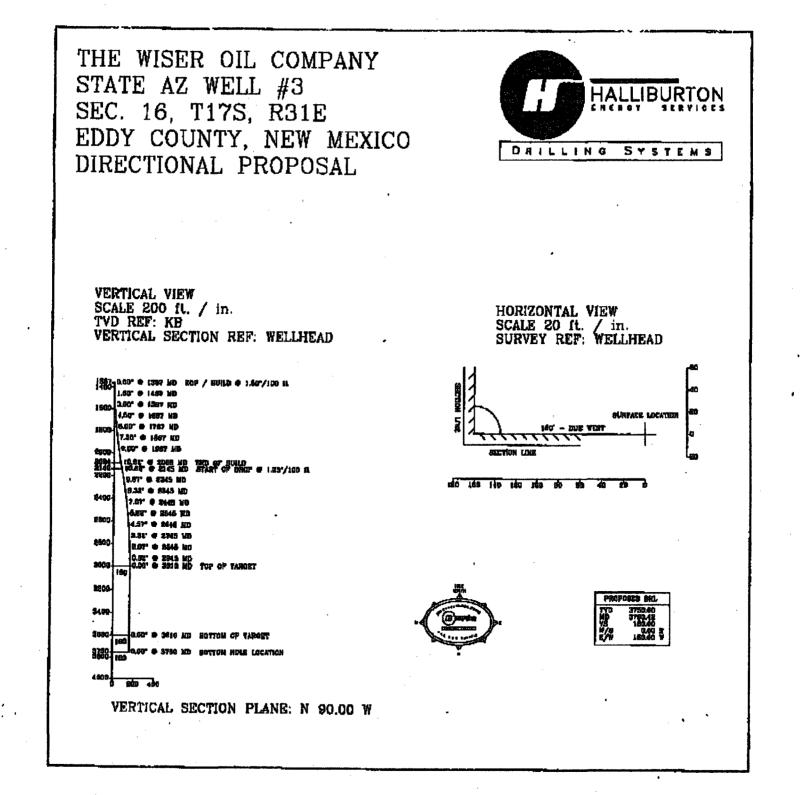

Dear Mr. Lemay:

The Wiser Oil Company hereby applies for administrative approval to drill a directional well at a surface location of 10' FSL & 170' FWL, with the bottom hole location at 10' FSL & 10' FWL, both within Unit M of Section 16-17S-31E. It is necessary to directionally drill this well as the primary surface drill site is inaccessible due to power lines in the area

AMENDED REPORT

| APPLIC.          | ATION         | FOR PE        | RMIT T                    | O DRI         | LL, RE-EN               | ITER, DEI                   | EPEN,        | PLUG                    | BACK,        | OR .     | ADD A ZONE                             |
|------------------|---------------|---------------|---------------------------|---------------|-------------------------|-----------------------------|--------------|-------------------------|--------------|----------|----------------------------------------|
|                  | 0.1.0         |               | ' Of                      | erator Nan    | ne and Address.         |                             |              |                         |              | 2        | OGRID Number                           |
| The Wise         |               |               |                           |               |                         |                             |              |                         | Ļ            |          | 022922<br><sup>3</sup> API Number      |
| C/O J. O.        |               |               | <b>D</b> ( 0001           |               |                         |                             |              |                         |              |          | API Number                             |
| P. O. Bo         |               | Artesia, I    | VM 8821                   | 1-0245        |                         | ·                           |              |                         |              | ,        |                                        |
| * Prope          | rty Code      |               |                           |               |                         | operty Name                 |              |                         |              |          | <sup>6</sup> Well No.                  |
|                  | 12            |               |                           |               | St                      | ate AZ                      |              |                         |              |          | 5                                      |
|                  |               |               |                           |               |                         | Location                    |              |                         |              |          |                                        |
| UL or lot no.    | Section       | Township      | Range                     | Lot Idn       | Feet from the           | North/South Li              |              | from the                | East/We      |          | County                                 |
| <u> </u>         | 16            | 17S           | 31E                       | l             | 10                      | South                       |              | 170                     | We           | st       | Eddy                                   |
|                  |               | 0             | Proposed                  | Botton        | n Hole Loca             | tion If Diffe               | erent Fr     | om Sur                  | face         |          |                                        |
| UL or lot no.    | Section       | Township      | Range                     | Lot Idn       | Feet from the           | North/South Li              | ine Fee      | from the                | East/We      |          | County                                 |
| <u>M</u>         | 16            | 17S           | 31E                       |               | 10                      | South                       |              | 10                      | We           |          | Eddy                                   |
| G                | auhura I      | •             | d Pool I<br>-Rivers C     | NCD           | S A                     |                             |              | ·· Pro                  | posed Pool 2 |          |                                        |
|                  | ayoung J      |               |                           | ·             |                         |                             |              |                         |              |          | · · · · · · · · · · · · · · · · · · ·  |
|                  | Type Code     |               | <sup>2</sup> Well Type C  | ode           |                         | /Rotary                     | 14 I         | ease Type               | Code         | 13 (     | Fround Level Elevation                 |
|                  | V             |               | P                         |               | F                       | ζ                           |              | <u>S</u>                |              |          | 3746                                   |
| <sup>16</sup> Mi | ıltiple       |               | <sup>17</sup> Proposed De | pth           | <sup>18</sup> Formation | Grayburg-                   |              | <sup>19</sup> Contracto | or i         |          | <sup>20</sup> Spud Date                |
|                  |               |               | 4000'                     |               | San A                   | ndres                       | [            |                         |              |          | ASAP                                   |
|                  |               |               | 21                        | Propos        | sed Casing a            | and Cement                  | Progra       | m                       |              |          |                                        |
| Hole si          |               |               | g Size                    | Casin         | g weight/foot           | Setting D                   | epth         | Sack                    | s of Cement  |          | Estimated TOC                          |
| 12 1/2           | "             | 8 5/8         | ' J-55                    |               | 23#                     | 493                         | •            | 300                     | Class"C      | "        | circulate to surf.                     |
| 7 7/8            | **            | <u> </u>      | J-55                      |               | 17#                     | 5000                        | )'           | 700                     | Halli. Lit   | e        | circulate to 100'                      |
|                  |               |               |                           |               |                         |                             |              | 650                     | Prem.Plu     | IS       | above 85/8"                            |
|                  |               |               |                           |               |                         |                             |              |                         |              |          | casing shoe                            |
|                  |               |               |                           |               |                         |                             |              |                         |              |          |                                        |
|                  |               |               |                           |               |                         | give the data on th         | ne present p | roductive z             | one and prop | osed new | v productive zone.                     |
| Describe the bio | wout preven   | uon program,  | 11 any. Use ad            | iditional she | ets if necessary.       |                             |              |                         | ,            |          |                                        |
| Duananat         |               |               |                           |               |                         | 40001                       |              | . 16 .                  |              | -1       |                                        |
| -                |               | -             |                           |               | tal depth of            |                             | -            |                         |              |          |                                        |
|                  |               |               |                           |               | ted as neces            |                             |              |                         |              |          |                                        |
| 5                | ox bottor     | n hole lo     | cation and                | d theref      | ore has been            | n forwarded                 | to the       | OCD in                  | Santa F      | e for    | administrative                         |
| approval.        |               |               |                           |               |                         |                             |              |                         |              |          | •                                      |
|                  |               |               |                           |               |                         |                             |              |                         |              |          |                                        |
| Blow Out         | Preventi      | on: 10"       | Series 900                | ) Type '      | "E" Shaffer             | Hydraulic E                 | 30P wil      | l be use                | d.           |          |                                        |
|                  |               |               |                           | • -           |                         | -                           |              |                         |              |          |                                        |
|                  |               |               |                           |               |                         |                             |              |                         |              |          |                                        |
|                  |               | ormation give | n above is true           | and compl     | ete to the best of      | (                           |              | NSER                    | ATION        |          | ISION                                  |
| my knowledge     | and belief.   | n - D         | 0                         | -             |                         |                             |              |                         |              |          |                                        |
| Signature: W     | behard        | K.D.          | meh                       |               |                         | Approved by:                |              |                         |              |          |                                        |
| Printed name: 1  |               |               |                           |               |                         | Title:                      |              | •                       |              |          |                                        |
| Title: Agent fo  | r The Wiser ( | Oil Company   |                           |               |                         | Approval Date:              |              |                         | Expirat      | ion Dat  | e:                                     |
| Date: 8-21-97    |               |               | Phone: 505-               | 746-1070      |                         | Conditions of A<br>Attached | pproval:     |                         |              |          | ······································ |
|                  | ······        | ······        | L                         | ·             |                         |                             |              |                         |              |          |                                        |