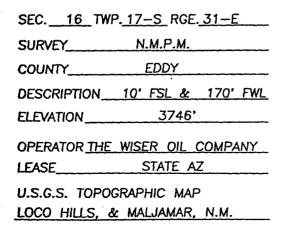

VICINITY MAP

SCALE: 1'' = 2 MILES

SEC. <u>16</u> TWP.<u>17–S</u> RGE.<u>31–E</u> SURVEY <u>N.M.P.M.</u> COUNTY <u>EDDY</u> DESCRIPTION <u>10' FSL & 170' FWL</u> ELEVATION <u>3746'</u> OPERATOR <u>THE WISER OIL COMPANY</u> LEASE <u>STATE AZ</u>