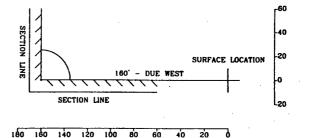

Dear Mr. Lemay:

The Wiser Oil Company hereby applies for administrative approval to drill a directional well at a surface location of 10' FSL & 170' FWL, with the bottom hole location at 10' FSL & 10' FWL, both within Unit M of Section 16-17S-31E. It is necessary to directionally drill this well as the primary surface drill site is inaccessible due to power lines in the area

AMENDED REPORT

| APPLIC.          | ATION         | FOR PE        | RMIT T                    | O DRI         | LL, RE-EN               | ITER, DEI                   | EPEN,        | PLUG                    | BACK,        | OR .     | ADD A ZONE                             |
|------------------|---------------|---------------|---------------------------|---------------|-------------------------|-----------------------------|--------------|-------------------------|--------------|----------|----------------------------------------|
|                  | 0.1.0         |               | ' Of                      | erator Nan    | ne and Address.         |                             |              |                         |              | 2        | OGRID Number                           |
| The Wise         |               |               |                           |               |                         |                             |              |                         | Ļ            |          | 022922<br><sup>3</sup> API Number      |
| C/O J. O.        |               |               | <b>D</b> ( 0001           |               |                         |                             |              |                         |              |          | API Number                             |
| P. O. Bo         |               | Artesia, I    | VM 8821                   | 1-0245        |                         | ·                           |              |                         |              | ,        |                                        |
| * Prope          | rty Code      |               |                           |               |                         | operty Name                 |              |                         |              |          | <sup>6</sup> Well No.                  |
|                  | 12            |               |                           |               | St                      | ate AZ                      |              |                         |              |          | 5                                      |
|                  |               |               |                           |               |                         | Location                    |              |                         |              |          |                                        |
| UL or lot no.    | Section       | Township      | Range                     | Lot Idn       | Feet from the           | North/South Li              |              | from the                | East/We      |          | County                                 |
| <u> </u>         | 16            | 17S           | 31E                       | l             | 10                      | South                       |              | 170                     | We           | st       | Eddy                                   |
|                  |               | 0             | Proposed                  | Botton        | n Hole Loca             | tion If Diffe               | erent Fr     | om Sur                  | face         |          |                                        |
| UL or lot no.    | Section       | Township      | Range                     | Lot Idn       | Feet from the           | North/South Li              | ine Fee      | from the                | East/We      |          | County                                 |
| <u>M</u>         | 16            | 17S           | 31E                       |               | 10                      | South                       |              | 10                      | We           |          | Eddy                                   |
| G                | auhura I      | •             | d Pool I<br>-Rivers C     | NCD           | S A                     |                             |              | ·· Pro                  | posed Pool 2 |          |                                        |
|                  | ayoung J      |               |                           | ·             |                         |                             |              |                         |              |          | · · · · · · · · · · · · · · · · · · ·  |
|                  | Type Code     |               | <sup>2</sup> Well Type C  | ode           |                         | /Rotary                     | 14 I         | ease Type               | Code         | 13 (     | Fround Level Elevation                 |
|                  | V             |               | P                         |               | F                       | ζ                           |              | <u>S</u>                |              |          | 3746                                   |
| <sup>16</sup> Mi | ıltiple       |               | <sup>17</sup> Proposed De | pth           | <sup>18</sup> Formation | Grayburg-                   |              | <sup>19</sup> Contracto | or i         |          | <sup>20</sup> Spud Date                |
|                  |               |               | 4000'                     |               | San A                   | ndres                       | [            |                         |              |          | ASAP                                   |
|                  |               |               | 21                        | Propos        | sed Casing a            | and Cement                  | Progra       | m                       |              |          |                                        |
| Hole si          |               |               | g Size                    | Casin         | g weight/foot           | Setting D                   | epth         | Sack                    | s of Cement  |          | Estimated TOC                          |
| 12 1/2           | "             | 8 5/8         | ' J-55                    |               | 23#                     | 493                         | •            | 300                     | Class"C      | "        | circulate to surf.                     |
| 7 7/8            | **            | <u> </u>      | J-55                      |               | 17#                     | 5000                        | )'           | 700                     | Halli. Lit   | e        | circulate to 100'                      |
|                  |               |               |                           |               |                         |                             |              | 650                     | Prem.Plu     | IS       | above 85/8"                            |
|                  |               |               |                           |               |                         |                             |              |                         |              |          | casing shoe                            |
|                  |               |               |                           |               |                         |                             |              |                         |              |          |                                        |
|                  |               |               |                           |               |                         | give the data on th         | ne present p | roductive z             | one and prop | osed new | v productive zone.                     |
| Describe the bio | wout preven   | uon program,  | 11 any. Use ad            | iditional she | ets if necessary.       |                             |              |                         | ,            |          |                                        |
| Duananat         |               |               |                           |               |                         | 40001                       |              | . 16 .                  |              | -1       |                                        |
| -                |               | -             |                           |               | tal depth of            |                             | -            |                         |              |          |                                        |
|                  |               |               |                           |               | ted as neces            |                             |              |                         |              |          |                                        |
| 5                | ox bottor     | n hole lo     | cation and                | d theref      | ore has been            | n forwarded                 | to the       | OCD in                  | Santa F      | e for    | administrative                         |
| approval.        |               |               |                           |               |                         |                             |              |                         |              |          | •                                      |
|                  |               |               |                           |               |                         |                             |              |                         |              |          |                                        |
| Blow Out         | Preventi      | on: 10"       | Series 900                | ) Type '      | "E" Shaffer             | Hydraulic E                 | 30P wil      | l be use                | d.           |          |                                        |
|                  |               |               |                           | • -           |                         | -                           |              |                         |              |          |                                        |
|                  |               |               |                           |               |                         |                             |              |                         |              |          |                                        |
|                  |               | ormation give | n above is true           | and compl     | ete to the best of      | (                           |              | NSER                    | ATION        |          | ISION                                  |
| my knowledge     | and belief.   | n - D         | 0                         | -             |                         |                             |              |                         |              |          |                                        |
| Signature: W     | behard        | K.D.          | meh                       |               |                         | Approved by:                |              |                         |              |          |                                        |
| Printed name: 1  |               |               |                           |               |                         | Title:                      |              | •                       |              |          |                                        |
| Title: Agent fo  | r The Wiser ( | Oil Company   |                           |               |                         | Approval Date:              |              |                         | Expirat      | ion Dat  | e:                                     |
| Date: 8-21-97    |               |               | Phone: 505-               | 746-1070      |                         | Conditions of A<br>Attached | pproval:     |                         |              |          | ······································ |
|                  | ······        | ······        | L                         | ·             |                         |                             |              |                         |              |          |                                        |