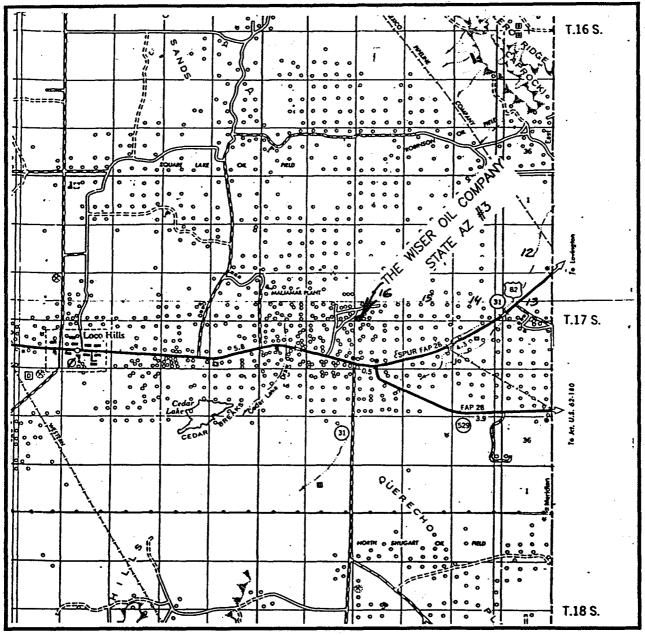

VICINITY MAP

SCALE: 1'' = 2 MILES

SEC. <u>16</u> TWP.<u>17–S</u> RGE.<u>31–E</u> SURVEY <u>N.M.P.M.</u> COUNTY <u>EDDY</u> DESCRIPTION <u>10' FSL & 170' FWL</u> ELEVATION <u>3746'</u> OPERATOR <u>THE WISER OIL COMPANY</u> LEASE <u>STATE AZ</u>