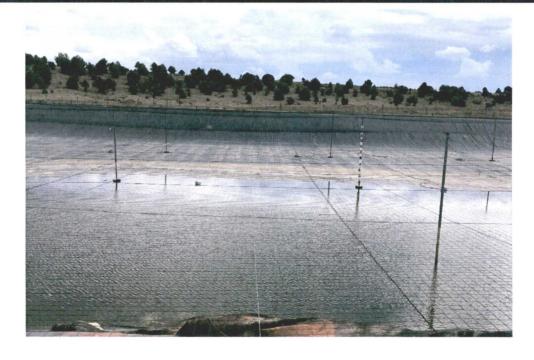

#### 2.0 Weekly Inspections

LOGOS continues to monitor the condition of the Section 30 Recycling Containment. Attached is a summary of weekly inspections conducted at the containment from September 3 – September 30. Also attached is a photograph log documenting site conditions during September 3 – September 30.

September 5, 2017 Picture #1

.

September 5, 2017 Picture #2

September 13, 2018 Picture #3

September 18, 2018 Picture #4

September 21, 2018 Picture #5

September 25, 2018 Picture #6

September 27, 2018 Picture #7