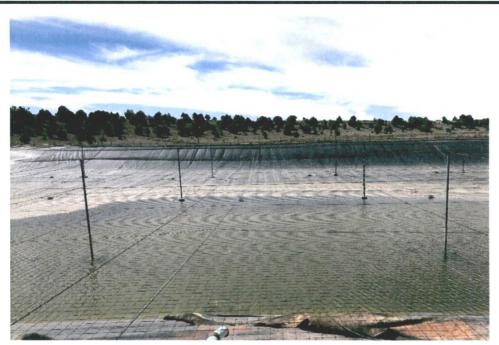

#### 2.0 Weekly Inspections

LOGOS continues to monitor the condition of the Section 30 Recycling Containment. Attached is a summary of weekly inspections conducted at the containment from September 3 – September 30. Also attached is a photograph log documenting site conditions during September 3 – September 30.

September 5, 2017 Picture #1

.

September 5, 2017 Picture #2

September 13, 2018 Picture #3

September 18, 2018 Picture #4

September 21, 2018 Picture #5

September 25, 2018 Picture #6

September 27, 2018 Picture #7