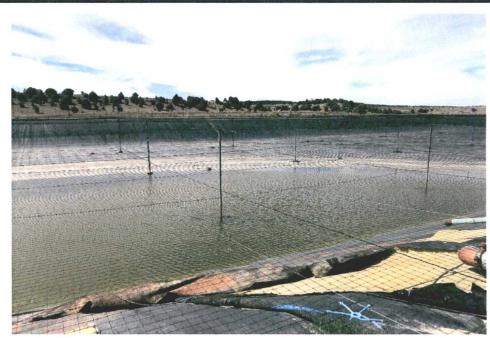

#### 2.0 Weekly Inspections

LOGOS continues to monitor the condition of the Section 30 Recycling Containment. Attached is a summary of weekly inspections conducted at the containment from September 3 – September 30. Also attached is a photograph log documenting site conditions during September 3 – September 30.

September 5, 2017 Picture #1

.

September 5, 2017 Picture #2

September 13, 2018 Picture #3

September 18, 2018 Picture #4

September 21, 2018 Picture #5

September 25, 2018 Picture #6

September 27, 2018 Picture #7