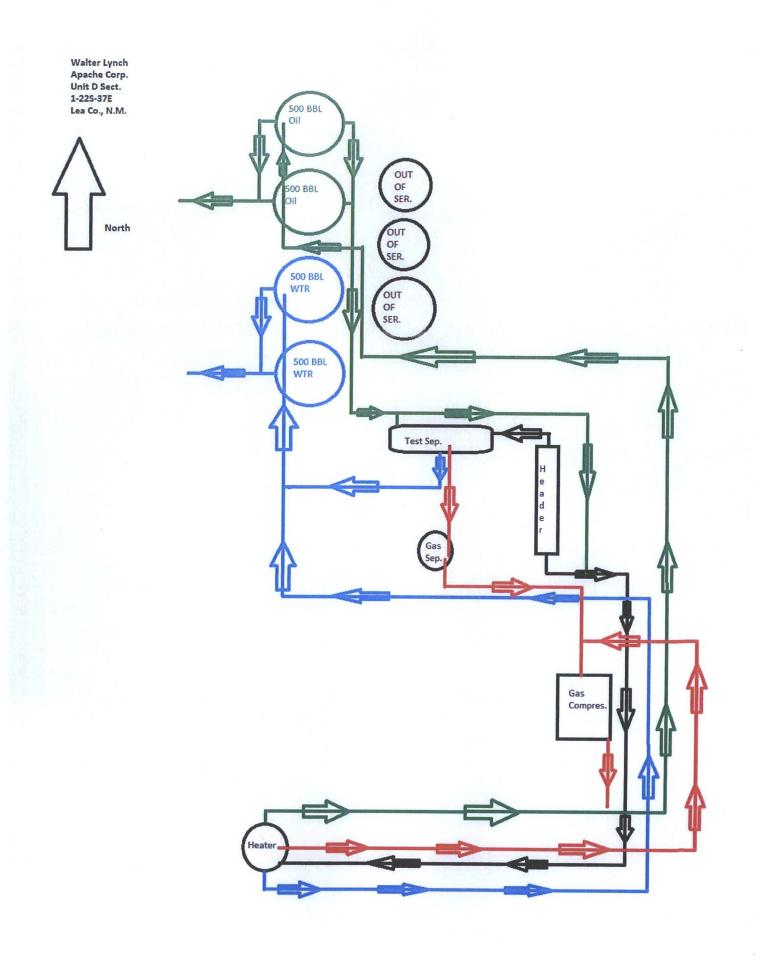

Enclosed please find forms C-102 and well test information for all wells on the lease. Schematics included show wells 4 & 8 have their own gas meter, but all other gas produced will be commingled at the Walter Lynch lease facility and transported through the gas sales line. These wells are all marginal producers and production will be allocated monthly by well tests. Per the attached land letter, interest ownership between pools is identical and common throughout, 100% Apache.