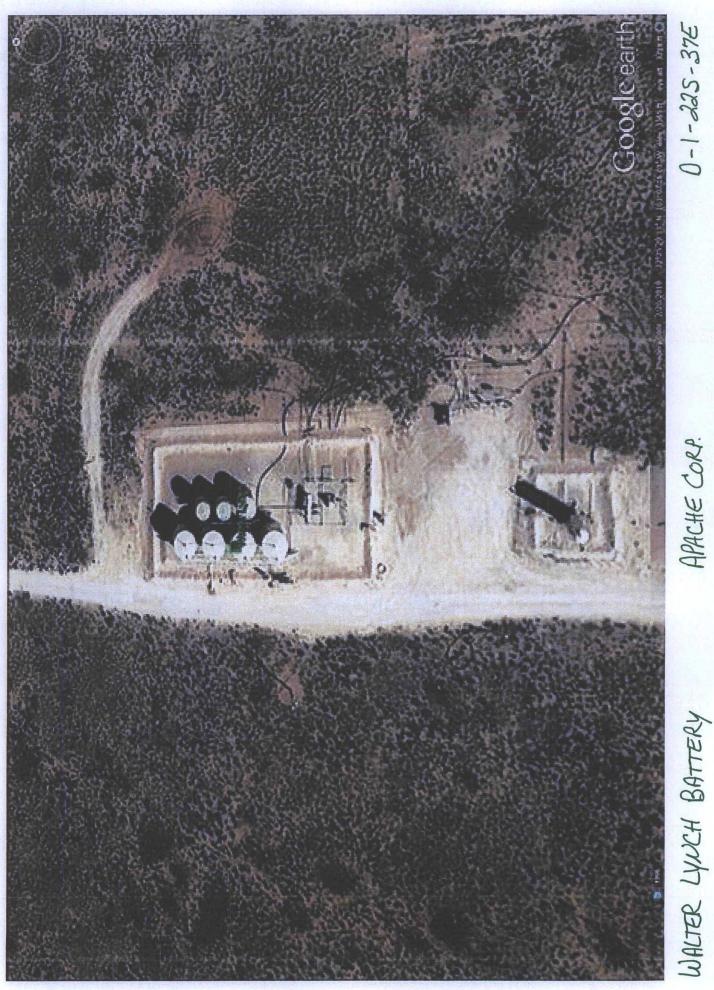

Enclosed please find forms C-102 and well test information for all wells on the lease. Schematics included show wells 4 & 8 have their own gas meter, but all other gas produced will be commingled at the Walter Lynch lease facility and transported through the gas sales line. These wells are all marginal producers and production will be allocated monthly by well tests. Per the attached land letter, interest ownership between pools is identical and common throughout, 100% Apache.