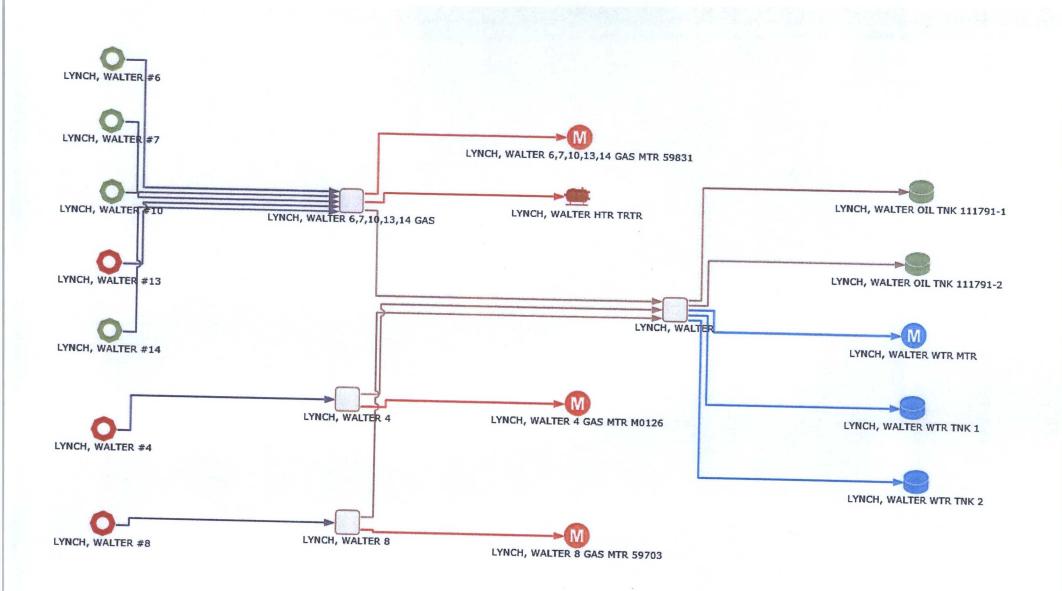

Enclosed please find forms C-102 and well test information for all wells on the lease. Schematics included show wells 4 & 8 have their own gas meter, but all other gas produced will be commingled at the Walter Lynch lease facility and transported through the gas sales line. These wells are all marginal producers and production will be allocated monthly by well tests. Per the attached land letter, interest ownership between pools is identical and common throughout, 100% Apache.

Allocation Schematic for Walter Lynch Battery D-1-22S-37E Apache Corp.

|                                       |                                                                                                                                                    |                                                                                                                                                                                                | 11 L                                                                      |                                                   |                                                                                                    |                                                                                    |                                                |                      |                                                        |                                             |                                       |                                                                                    |                                                                     |                                                      |
|---------------------------------------|----------------------------------------------------------------------------------------------------------------------------------------------------|------------------------------------------------------------------------------------------------------------------------------------------------------------------------------------------------|---------------------------------------------------------------------------|---------------------------------------------------|----------------------------------------------------------------------------------------------------|------------------------------------------------------------------------------------|------------------------------------------------|----------------------|--------------------------------------------------------|---------------------------------------------|---------------------------------------|------------------------------------------------------------------------------------|---------------------------------------------------------------------|------------------------------------------------------|
| ÷                                     |                                                                                                                                                    | -                                                                                                                                                                                              |                                                                           | ::                                                |                                                                                                    | ۰.                                                                                 | • •                                            | •                    |                                                        |                                             |                                       |                                                                                    | · · ·                                                               |                                                      |
| 1                                     |                                                                                                                                                    |                                                                                                                                                                                                |                                                                           | •                                                 |                                                                                                    |                                                                                    |                                                |                      |                                                        | • •                                         | · . : · .                             | · :                                                                                |                                                                     | . '                                                  |
|                                       |                                                                                                                                                    |                                                                                                                                                                                                |                                                                           | 1                                                 |                                                                                                    |                                                                                    |                                                |                      | ÷                                                      | :                                           |                                       | ::                                                                                 |                                                                     | ÷                                                    |
|                                       |                                                                                                                                                    | The                                                                                                                                                                                            | ··· .:                                                                    | ÷, È,                                             | • •                                                                                                |                                                                                    | ::                                             |                      |                                                        |                                             |                                       |                                                                                    | .: .:                                                               |                                                      |
| //                                    | INAAAA                                                                                                                                             | ' MAR-                                                                                                                                                                                         |                                                                           |                                                   |                                                                                                    | :                                                                                  |                                                |                      |                                                        |                                             |                                       |                                                                                    |                                                                     |                                                      |
| Ũ                                     |                                                                                                                                                    |                                                                                                                                                                                                |                                                                           | 1. A.                                             | · · · ·                                                                                            |                                                                                    |                                                |                      |                                                        |                                             | · . : • .                             |                                                                                    |                                                                     | ·                                                    |
|                                       |                                                                                                                                                    |                                                                                                                                                                                                |                                                                           |                                                   |                                                                                                    |                                                                                    |                                                |                      | ÷                                                      | ÷                                           |                                       | · .                                                                                |                                                                     | ÷:                                                   |
|                                       | ·                                                                                                                                                  |                                                                                                                                                                                                | • •                                                                       | - î                                               |                                                                                                    |                                                                                    | :                                              | :<br>                |                                                        | ,                                           |                                       |                                                                                    |                                                                     |                                                      |
| ÷                                     | June 3, 20                                                                                                                                         | 019                                                                                                                                                                                            |                                                                           | ::                                                |                                                                                                    | :                                                                                  |                                                |                      |                                                        |                                             |                                       |                                                                                    |                                                                     |                                                      |
|                                       |                                                                                                                                                    |                                                                                                                                                                                                |                                                                           | ·                                                 |                                                                                                    |                                                                                    |                                                |                      |                                                        | ••                                          | '.÷                                   |                                                                                    |                                                                     | ·                                                    |
| :                                     | State of N                                                                                                                                         | New Mexico                                                                                                                                                                                     | )                                                                         |                                                   |                                                                                                    |                                                                                    |                                                |                      |                                                        | ÷ .                                         |                                       |                                                                                    |                                                                     |                                                      |
| · .                                   | Oil Conse                                                                                                                                          | rvation Divi                                                                                                                                                                                   | ision                                                                     |                                                   |                                                                                                    | · · · ·                                                                            |                                                | · . · :              |                                                        |                                             |                                       |                                                                                    | ·· · · · · · · · · · ·                                              | · `                                                  |
|                                       |                                                                                                                                                    | th St Franci                                                                                                                                                                                   | · · ·                                                                     |                                                   |                                                                                                    |                                                                                    |                                                |                      |                                                        |                                             |                                       |                                                                                    |                                                                     | :                                                    |
|                                       |                                                                                                                                                    |                                                                                                                                                                                                |                                                                           |                                                   | •••••••••••••••••••••••••••••••••••••••                                                            |                                                                                    |                                                |                      |                                                        |                                             |                                       |                                                                                    |                                                                     |                                                      |
| :                                     | Santa Fe,                                                                                                                                          | New Mexic                                                                                                                                                                                      | :0 8750                                                                   | כו                                                |                                                                                                    |                                                                                    |                                                |                      |                                                        | ÷÷                                          | 1.4                                   | •:                                                                                 |                                                                     |                                                      |
|                                       |                                                                                                                                                    |                                                                                                                                                                                                |                                                                           | •                                                 |                                                                                                    |                                                                                    |                                                | :<br>                |                                                        |                                             |                                       |                                                                                    | ·· `• . · ·                                                         |                                                      |
|                                       | Re:                                                                                                                                                | Surfa                                                                                                                                                                                          | ace Coi                                                                   | mm                                                | ingle o                                                                                            | of Wal                                                                             | Iter                                           | Lyr                  | nch                                                    | Ba                                          | ttei                                  | ry we                                                                              | ells                                                                |                                                      |
| - 11                                  |                                                                                                                                                    |                                                                                                                                                                                                |                                                                           |                                                   |                                                                                                    |                                                                                    |                                                |                      |                                                        |                                             |                                       |                                                                                    |                                                                     |                                                      |
| . ::                                  |                                                                                                                                                    | :                                                                                                                                                                                              |                                                                           |                                                   |                                                                                                    |                                                                                    |                                                |                      |                                                        |                                             |                                       |                                                                                    |                                                                     |                                                      |
|                                       | loaco                                                                                                                                              | •                                                                                                                                                                                              |                                                                           | ·                                                 |                                                                                                    |                                                                                    | • • • • •                                      |                      |                                                        | : :                                         | ÷.                                    |                                                                                    |                                                                     | •                                                    |
|                                       | Lease:                                                                                                                                             | Walt                                                                                                                                                                                           | ter Lyn                                                                   | ch le                                             | ease w                                                                                             | rells                                                                              |                                                |                      |                                                        |                                             |                                       |                                                                                    |                                                                     |                                                      |
|                                       | Description                                                                                                                                        | Walt                                                                                                                                                                                           |                                                                           | ch le                                             | ease w                                                                                             | rells                                                                              | NMF                                            | PM                   |                                                        |                                             |                                       | nty, l                                                                             | New M                                                               | exi                                                  |
| · · · · · · · · · · · · · · · · · · · |                                                                                                                                                    | Walt                                                                                                                                                                                           | ter Lyn                                                                   | ch le                                             | ease w                                                                                             | rells                                                                              | NMF                                            | ۶M                   |                                                        |                                             |                                       | nty, I                                                                             | New M                                                               | exi                                                  |
|                                       | Description Wells:                                                                                                                                 | Walt<br>on: Unit                                                                                                                                                                               | ter Lyni<br>D, Sec                                                        | ch le<br>1, T                                     | ease w<br>22S-R<br>Mineral                                                                         | rells<br>37E, I                                                                    | Unit                                           | •••                  | .:<br>, Le                                             | a C                                         | COU                                   | Last                                                                               |                                                                     | ·<br>·                                               |
|                                       | Description                                                                                                                                        | Walt                                                                                                                                                                                           | ter Lyni<br>D, Sec                                                        | ch le<br>1, T                                     | ease w<br>22S-R                                                                                    | rells<br>37E, I                                                                    | Unit                                           | •••                  | .:<br>, Le                                             | a C                                         | COU                                   |                                                                                    | New M<br>Spud O                                                     | ·<br>·                                               |
|                                       | Description Wells:                                                                                                                                 | Walt<br>on: Unit                                                                                                                                                                               | ter Lyni<br>D, Sec                                                        | ch le<br>1, T                                     | ease w<br>22S-R<br>Mineral                                                                         | rells<br>37E, I                                                                    | Unit<br><u>Ltr</u>                             | Sec                  | , Le<br>I                                              | a C                                         | COU                                   | Last                                                                               | Spud Q                                                              | ate                                                  |
|                                       | Descriptio<br>Wells:                                                                                                                               | Walt<br>on: Unit<br><u>Well Name</u>                                                                                                                                                           | ter Lyn<br>D, Sec<br><u>Well No.</u>                                      | ch le<br>1, T<br><u>Type</u>                      | ease w<br>22S-R<br>Mineral<br>Owner                                                                | vells<br>37E, I<br><u>Status</u>                                                   | Unit<br><u>Ltr</u>                             | Sec                  | , Le<br>I                                              | a C                                         | COU                                   | Last<br><u>Prod</u>                                                                | Spud Q                                                              | ate                                                  |
|                                       | Descriptio<br>Wells:<br><u>API</u><br>30-025-09949                                                                                                 | Walt<br>on: Unit<br><u>Well Name</u><br>WALTER LYNCH<br>(DHC-1021)<br>WALTER LYNCH                                                                                                             | ter Lyn<br>D, Sec<br><u>Well No.</u>                                      | ch le<br>1, T<br><u>Type</u>                      | ease w<br>22S-R<br>Mineral<br>Owner                                                                | vells<br>37E, I<br><u>Status</u>                                                   | Unit<br><u>Ltr</u>                             | <u>Sec</u>           | , Le<br>I                                              | а С<br><u>R</u><br>37Е                      | COU                                   | Last<br><u>Prod</u>                                                                | <u>Spud O</u><br>11/8/1                                             | <u>ate</u><br>946                                    |
|                                       | Descriptio<br>Wells:<br><u>API</u><br>30-025-09949                                                                                                 | Walt<br>on: Unit<br><u>Well Name</u><br>WALTER LYNCH<br>(DHC-1021)                                                                                                                             | ter Lyn<br>D, Sec<br><u>Well No.</u><br>#004                              | ch le<br>1, T<br><u>Type</u><br>Gas               | ease w<br>22S-R<br>Mineral<br>Owner<br>Private                                                     | rells<br>37E, I<br><u>Status</u><br>Active                                         | Unit<br><u>Ltr</u><br>4                        | <u>Sec</u>           | , Le<br>I<br>225 :                                     | а С<br><u>R</u><br>37Е                      | COU                                   | Last<br><u>Prod</u><br>Mar-19                                                      | <u>Spud O</u><br>11/8/1                                             | <u>ate</u><br>946                                    |
|                                       | Descriptio<br>Wells:<br><u>API</u><br>30-025-09949                                                                                                 | Walt<br>on: Unit<br><u>Well Name</u><br>WALTER LYNCH<br>(DHC-1021)<br>WALTER LYNCH                                                                                                             | ter Lyn<br>D, Sec<br><u>Well No.</u><br>#004                              | ch le<br>1, T<br><u>Type</u><br>Gas               | ease w<br>22S-R<br>Mineral<br>Owner<br>Private                                                     | rells<br>37E, I<br><u>Status</u><br>Active                                         | Unit<br><u>Ltr</u><br>4                        | 5ec<br>1             | , Le<br>I<br>225 :                                     | a C<br><u>R</u><br>37E                      | COU                                   | Last<br><u>Prod</u><br>Mar-19                                                      | <u>Spud Q</u><br>11/8/1<br>5/24/1                                   | <u>ate</u><br>946<br>997                             |
|                                       | Descriptio<br>Wells:<br><u>API</u><br>30-025-09949<br>30-025-25131                                                                                 | Walt<br>on: Unit<br><u>Well Name</u><br>WALTER LYNCH<br>(DHC-1021)<br>WALTER LYNCH<br>(DHC-316/68-A)                                                                                           | ter Lynn<br>D, Sec<br><u>Well No.</u><br>#004                             | ch le<br>1, T<br>Iype<br>Gas<br>Oil               | ease w<br>22S-R<br>Mineral<br><u>Owner</u><br>Private                                              | rells<br>37E, I<br><u>Status</u><br>Active<br>Active                               | Unit<br><u>Ltr</u><br>4                        | <u>Sec</u><br>1      | , Le<br>I<br>225 :<br>225 :                            | a C<br><u>R</u><br>37E<br>37E               | COUI<br>Unit<br>D<br>F                | Last<br>Prod<br>Mar-19<br>Mar-19<br>Mar-19                                         | <u>Spurd O</u><br>11/8/1<br>5/24/1<br>5/9/19                        | <u>ate</u><br>946<br>997                             |
|                                       | Descriptio<br>Wells:<br><u>API</u><br>30-025-09949<br>30-025-25131                                                                                 | Walt<br>on: Unit<br><u>Well Name</u><br>WALTER LYNCH<br>(DHC-1021)<br>WALTER LYNCH<br>(DHC-316/68-A)<br>WALTER LYNCH<br>(DHC-336)<br>WALTER LYNCH                                              | ter Lynn<br>D, Sec<br><u>Well No.</u><br>#004                             | ch le<br>1, T<br>Iype<br>Gas<br>Oil               | ease w<br>22S-R<br>Mineral<br><u>Owner</u><br>Private                                              | rells<br>37E, I<br><u>Status</u><br>Active<br>Active                               | Unit<br><u>Ltr</u><br>4                        | <u>Sec</u><br>1      | , Le<br>I<br>225 :<br>225 :                            | a C<br><u>R</u><br>37E<br>37E               | COUI<br>Unit<br>D<br>F                | Last<br><u>Prod</u><br>Mar-19<br>Mar-19                                            | <u>Spurd O</u><br>11/8/1<br>5/24/1<br>5/9/19                        | <u>ate</u><br>946<br>997                             |
|                                       | Descriptio<br>Wells:<br><u>API</u><br>30-025-09949<br>30-025-25131<br>30-025-25486                                                                 | Walt<br>on: Unit<br><u>Well Name</u><br>WALTER LYNCH<br>(DHC-1021)<br>WALTER LYNCH<br>(DHC-316/68-A)<br>WALTER LYNCH<br>(DHC-336)                                                              | ter Lyn<br>D, Sec<br><u>Well No.</u><br>#004<br>#005                      | ch le<br>1, T<br><u>Type</u><br>Gas<br>Oil        | 23SE W<br>22S-R<br>Minerad<br>Owmer<br>Private<br>Private                                          | Yells<br>37E, I<br><u>Status</u><br>Active<br>Active                               | Unit<br>Ltr<br>4<br>F                          | <u>Sec</u><br>1      | , Le<br>I<br>225 :<br>225 :                            | a C<br><u>R</u><br>37E<br>37E               | COUI<br>Unit<br>D<br>F                | Last<br>Prod<br>Mar-19<br>Mar-19<br>Mar-19                                         | <u>Spurd O</u><br>11/8/1<br>5/24/1<br>5/9/19                        | <u>ate</u><br>946<br>997                             |
|                                       | Descriptio<br>Wells:<br><u>API</u><br>30-025-09949<br>30-025-25131<br>30-025-25486<br>30-025-25644                                                 | Walt<br>on: Unit<br><u>Well Name</u><br>WALTER LYNCH<br>(DHC-1021)<br>WALTER LYNCH<br>(DHC-336)<br>WALTER LYNCH<br>(DHC-336)<br>WALTER LYNCH<br>(DHC-2587/69)                                  | ter Lyn<br>D, Sec<br><u>Well No.</u><br>#004<br>#005<br>#005              | ch le<br>1, T<br>Gas<br>Oil<br>Oil                | 22S-R<br>Minerel<br><u>Ovener</u><br>Private<br>Private<br>Private                                 | Yells<br>37E, I<br>Status<br>Active<br>Active<br>Active                            | Unit<br><u>Ltr</u><br>4<br>F                   | <u>Sec</u><br>1<br>1 | , Le<br>I<br>225 :<br>225 :                            | a C<br><u>R</u><br>37E<br>37E               | Coul<br>Write<br>D<br>F<br>F          | Last<br>Prod<br>Mar-19<br>Mar-19<br>Mar-19<br>Mar-19                               | <u>Spud D</u><br>11/8/1<br>5/24/1<br>5/9/15                         | <u>ale</u><br>946<br>997                             |
|                                       | Descriptio<br>Wells:<br><u>API</u><br>30-025-09949<br>30-025-25131<br>30-025-25486                                                                 | Walt<br>on: Unit<br><u>Well Name</u><br>WALTER LYNCH<br>(DHC-1021)<br>WALTER LYNCH<br>(DHC-316/68-A)<br>WALTER LYNCH<br>(DHC-336)<br>WALTER LYNCH                                              | ter Lyn<br>D, Sec<br><u>Well No.</u><br>#004<br>#005                      | ch le<br>1, T<br><u>Type</u><br>Gas<br>Oil        | 23SE W<br>22S-R<br>Minerad<br>Owmer<br>Private<br>Private                                          | Yells<br>37E, I<br><u>Status</u><br>Active<br>Active                               | Unit<br><u>Ltr</u><br>4<br>F                   | <u>Sec</u><br>1<br>1 | , Le<br>I<br>225 :<br>225 :                            | a C<br><u>R</u><br>37E<br>37E               | Coul<br>Write<br>D<br>F<br>F          | Last<br>Prod<br>Mar-19<br>Mar-19<br>Mar-19                                         | <u>Spud D</u><br>11/8/1<br>5/24/1<br>5/9/15                         | <u>ale</u><br>946<br>997                             |
|                                       | Descriptio<br>Wells:<br><u>API</u><br>30-025-09949<br>30-025-25131<br>30-025-25486<br>30-025-25644                                                 | Walt<br>on: Unit<br><u>Well Name</u><br>WALTER LYNCH<br>(DHC-1021)<br>WALTER LYNCH<br>(DHC-316/68-A)<br>WALTER LYNCH<br>(DHC-2587/69)<br>WALTER LYNCH                                          | ter Lyn<br>D, Sec<br><u>Well No.</u><br>#004<br>#005<br>#005              | ch le<br>1, T<br>Gas<br>Oil<br>Oil                | 22S-R<br>Minerel<br><u>Ovener</u><br>Private<br>Private<br>Private                                 | Yells<br>37E, I<br>Status<br>Active<br>Active<br>Active                            | Unit<br><u>Ltr</u><br>4<br>F                   | <u>Sec</u><br>1<br>1 | , Le<br>I<br>225 :<br>225 :                            | a C<br><u>R</u><br>37E<br>37E               | Coul<br>Write<br>D<br>F<br>F          | Last<br>Prod<br>Mar-19<br>Mar-19<br>Mar-19<br>Mar-19                               | <u>Spud D</u><br>11/8/1<br>5/24/1<br>5/9/15                         | <u>ale</u><br>946<br>997                             |
|                                       | Descriptio<br>Wells:<br><u>API</u><br>30-025-09949<br>30-025-25131<br>30-025-25486<br>30-025-25644<br>30-025-39550<br>30-025-39550                 | Walt<br>on: Unit<br><u>Well Name</u><br>WALTER LYNCH<br>(DHC-1021)<br>WALTER LYNCH<br>(DHC-316/68-A)<br>WALTER LYNCH<br>(DHC-336)<br>WALTER LYNCH<br>(DHC-380)<br>WALTER LYNCH                 | ter Lyn<br>D, Sec<br>#004<br>#006<br>#007<br>#008<br>#010                 | ch le<br>1, T<br>Gas<br>Oil<br>Oil<br>Oil         | 23SE W<br>22S-R<br>Minerad<br>Drivate<br>Private<br>Private<br>Private<br>Private                  | Yells<br>37E, 1<br><u>Status</u><br>Active<br>Active<br>Active<br>Active           | Unit<br><u>Ltr</u><br>F<br>E<br>3              | <u>Sec</u><br>1<br>1 | , Le<br>T<br>225 :<br>225 :<br>225 :<br>225 :          | a C<br>8<br>37E<br>37E<br>37E<br>37E        | COUI<br>Unit<br>L<br>D<br>F<br>F<br>C | Last<br>Prod<br>Mar-19<br>Mar-19<br>Mar-19<br>Mar-19<br>Mar-19                     | <u>Spud 0</u><br>11/8/1<br>5/24/1<br>5/9/15<br>4/10/2               | <u>ale</u><br>9946<br>9997<br>777<br>010             |
|                                       | Descriptio<br>Wells:<br><u>API</u><br>30-025-09949<br>30-025-25131<br>30-025-25486<br>30-025-25644<br>30-025-39550                                 | Walt<br>on: Unit<br><u>Well Name</u><br>WALTER LYNCH<br>(DHC-1021)<br>WALTER LYNCH<br>(DHC-316/68-A)<br>WALTER LYNCH<br>(DHC-336)<br>WALTER LYNCH<br>(DHC-380)<br>WALTER LYNCH<br>WALTER LYNCH | ter Lynn<br>D, Sec<br>#004<br>#005<br>#007<br>#008                        | ch le<br>1, T<br><u>Ivpe</u><br>Gas<br>Oil<br>Oil | 23SE W<br>22S-R<br>Minerad<br>Drivate<br>Private<br>Private<br>Private<br>Private                  | Yells<br>37E, 1<br>Status<br>Active<br>Active<br>Active<br>Active                  | Unit<br><u>Ltr</u><br>F<br>E<br>3              | <u>Sec</u><br>1<br>1 | , Le<br>T<br>225 :<br>225 :<br>225 :                   | a C<br>8<br>37E<br>37E<br>37E<br>37E        | COUI<br>Unit<br>L<br>D<br>F<br>F<br>C | Last<br>Prod<br>Mar-19<br>Mar-19<br>Mar-19<br>Mar-19                               | <u>Spud 0</u><br>11/8/1<br>5/24/1<br>5/9/15<br>4/10/2               | <u>ale</u><br>9946<br>9997<br>777<br>010             |
|                                       | Descriptio<br>Wells:<br><u>API</u><br>30-025-09949<br>30-025-25131<br>30-025-25486<br>30-025-25644<br>30-025-39550<br>30-025-39550                 | Walt<br>on: Unit<br><u>Well Name</u><br>WALTER LYNCH<br>(DHC-1021)<br>WALTER LYNCH<br>(DHC-316/68-A)<br>WALTER LYNCH<br>(DHC-336)<br>WALTER LYNCH<br>(DHC-380)<br>WALTER LYNCH                 | ter Lyn<br>D, Sec<br>#004<br>#006<br>#007<br>#008<br>#010                 | ch le<br>1, T<br>Gas<br>Oil<br>Oil<br>Oil         | 23SE W<br>22S-R<br>Minerad<br>Drivate<br>Private<br>Private<br>Private<br>Private                  | Yells<br>37E, 1<br><u>Status</u><br>Active<br>Active<br>Active<br>Active           | Unit<br><u>Ltr</u><br>F<br>E<br>3              | <u>Sec</u><br>1<br>1 | , Le<br>T<br>225 :<br>225 :<br>225 :<br>225 :          | a C<br>8<br>37E<br>37E<br>37E<br>37E        | COUI<br>Unit<br>L<br>D<br>F<br>F<br>C | Last<br>Prod<br>Mar-19<br>Mar-19<br>Mar-19<br>Mar-19<br>Mar-19                     | <u>Spud 0</u><br>11/8/1<br>5/24/1<br>5/9/15<br>4/10/2               | <u>ale</u><br>9946<br>9997<br>777<br>010             |
|                                       | Descriptio<br>Wells:<br><u>API</u><br>30-025-09949<br>30-025-25131<br>30-025-25486<br>30-025-39550<br>30-025-39550<br>30-025-39556<br>30-025-40079 | Walt<br>on: Unit<br><u>Well Name</u><br>WALTER LYNCH<br>(DHC-1021)<br>WALTER LYNCH<br>(DHC-336)<br>WALTER LYNCH<br>(DHC-2587/69)<br>WALTER LYNCH<br>(DHC-2587/69)<br>WALTER LYNCH<br>(DHC-455) | ter Lyn<br>D, Sec<br>#004<br>#006<br>#007<br>#008<br>#010                 | ch le<br>1, T<br>Gas<br>Oil<br>Oil<br>Oil<br>Gas  | 23Se W<br>22S-R<br>Mineral<br><u>Ovener</u><br>Private<br>Private<br>Private<br>Private<br>Private | Yells<br>37E, 1<br><u>Status</u><br>Active<br>Active<br>Active<br>Active           | Unit<br><u>Ltr</u><br>F<br>E<br>3              | Sec<br>1<br>1        | , Le<br>1<br>225 :<br>225 :<br>225 :<br>225 :<br>225 : | a C<br>R<br>37E<br>37E<br>37E<br>37E<br>37E | C<br>C                                | Last<br>Prod<br>Mar-19<br>Mar-19<br>Mar-19<br>Mar-19<br>Mar-19<br>Mar-19<br>Mar-19 | Spud Q<br>11/8/1<br>5/24/1<br>5/9/19<br>4/10/2<br>12/29/2<br>3/28/2 | <u>ate</u><br>946<br>997<br>777<br>010<br>005        |
|                                       | Descriptio<br>Wells:<br><u>API</u><br>30-025-09949<br>30-025-25131<br>30-025-25486<br>30-025-25644<br>30-025-39550<br>30-025-39550                 | Walt<br>on: Unit<br><u>Well Name</u><br>WALTER LYNCH<br>(DHC-1021)<br>WALTER LYNCH<br>(DHC-316/68-A)<br>WALTER LYNCH<br>(DHC-336)<br>WALTER LYNCH<br>(DHC-380)<br>WALTER LYNCH<br>WALTER LYNCH | ter Lyn<br>D, Sec<br>#004<br>#006<br>#007<br>#008<br>#010<br>#012<br>#012 | ch le<br>1, T<br>Gas<br>Oil<br>Oil<br>Oil         | 23SE W<br>22S-R<br>Minerad<br>Drivate<br>Private<br>Private<br>Private<br>Private                  | Yells<br>37E, I<br><u>Status</u><br>Active<br>Active<br>Active<br>Active<br>Active | Untt<br>Ltr<br>4<br>F<br>E<br>3<br>A<br>F<br>E | Sec<br>1<br>1        | , Le<br>T<br>225 :<br>225 :<br>225 :<br>225 :          | a C<br>R<br>37E<br>37E<br>37E<br>37E<br>37E | C<br>C                                | Last<br>Prod<br>Mar-19<br>Mar-19<br>Mar-19<br>Mar-19<br>Mar-19                     | Spud Q<br>11/8/1<br>5/24/1<br>5/9/19<br>4/10/2<br>12/29/2<br>3/28/2 | <u>ate</u><br>946<br>997<br>777<br>010<br>005<br>011 |

Producing Pool(s) 6660 Blinebry O&G (Oil) 86440 Tubb O&G (Pro Gas) 6660 Blinebry O&G (Oil) 86440 Tubb O&G (Pro Gas) 7900 Brunson; Drkd-Abo, S 7900 Brunson; Drkd-Abo, S 62730 Wantz; Granite Wash 72480 Blinebry O&G (Pro Gas) 7900 Brunson; Drkd-Abo, S 62730 Wantz; Granite Wash 6660 Blinebry O&G (Oil) 60240 Tubb O&G (Oil) 7900 Brunson; Drkd-Abo, S 97559 Brunson, Qu, NE (Gas) 72480 Blinebry O&G (Pro Gas) 60240 Tubb O&G (Oil) 7900 Brunson; Drkd-Abo, S 6660 Blinebry O&G (Oil) 60240 Tubb O&G (Oil)