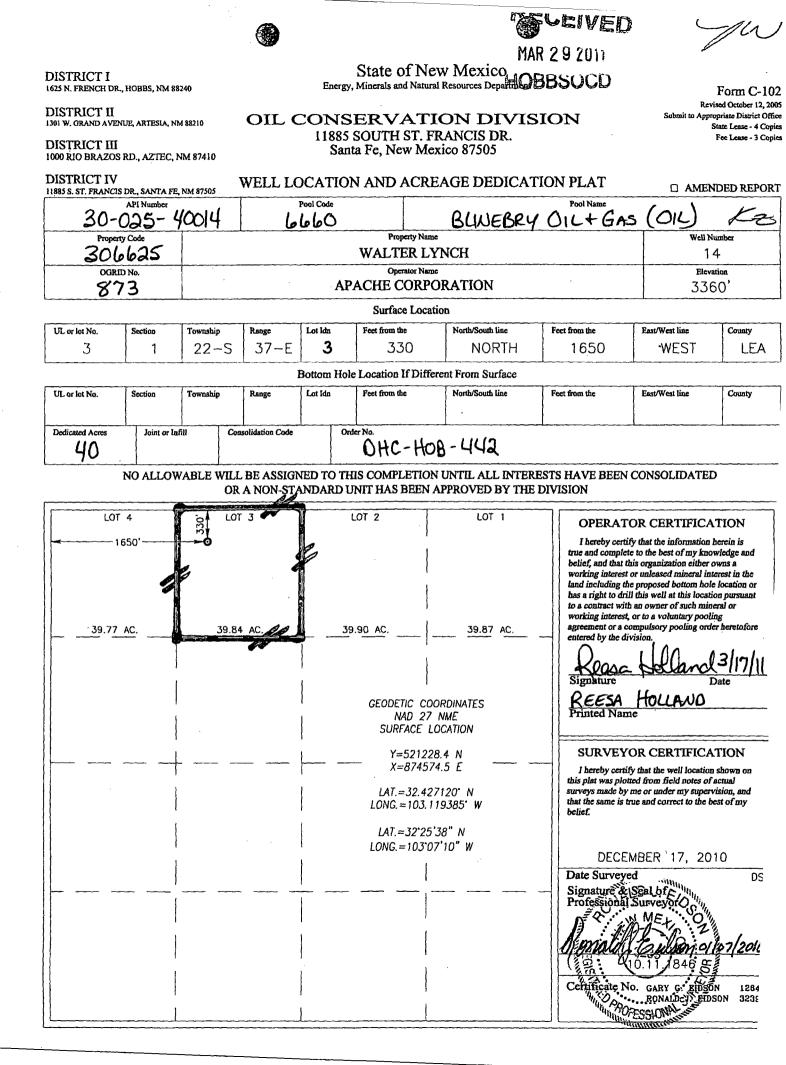

# WALTER LYNCH LEASE WELLS D-1-22S-37E APACHE CORP.

· ...

.

|          |            | 1. A.                          |                 |      |              |               |            |            | · .        |     | OCD        |                |            |                                                                                        |
|----------|------------|--------------------------------|-----------------|------|--------------|---------------|------------|------------|------------|-----|------------|----------------|------------|----------------------------------------------------------------------------------------|
|          |            |                                |                 |      | Mineral      |               | Unit       |            |            |     | Unit       | Last           |            |                                                                                        |
|          | <u>API</u> | Well Name                      | <u>Well No.</u> | Туре | <u>Owner</u> | <u>Status</u> | <u>Ltr</u> | <u>Sec</u> | Ţ          | R   | <u>Ltr</u> | <u>Prod</u>    | Spud Date  | Producing Pool(s)                                                                      |
| 30-      | 025-09949  | WALTER LYNCH<br>(DHC-1021)     | #004            | Gas  | Private      | Active        | 4          | 1          | 225        | 37E | D          | Mar-19         | 11/8/1946  | 6660 Blinebry O&G (Oil)<br>86440 Tubb O&G (Pro Gas)                                    |
| 30-      | 025-25131  | WALTER LYNCH<br>(DHC-316/68-A) | #006            | Oil  | Private      | Active        | F          | 1          | <b>22S</b> | 37E | F          | Mar-19         | 5/24/1997  | 6660 Blinebry O&G (Oil)<br>86440 Tubb O&G (Pro Gas)<br>7900 Brunson; Drkd-Abo, S       |
| 30-      | 025-25486  | WALTER LYNCH<br>(DHC-336)      | #007            | Oil  | Private      | Active        | 4          | 1          | 225        | 37E | D<br>A     | Mar-19         | 5/9/1977   | 7900 Brunson; Drkd-Abo, S<br>62730 Wantz; Granite Wash                                 |
| 30-      | 025-25644  | WALTER LYNCH<br>(DHC-2587/69)  | #008            | Oil  | Private      | Active        | E          | 1          | 225        | 37E | E          | Mar-19         |            | 72480 Blinebry O&G (Pro Gas)<br>7900 Brunson; Drkd-Abo, S<br>62730 Wantz; Granite Wash |
| 30-      | -025-39550 | WALTER LYNCH<br>(DHC-380)      | #010            | Oil  | Private      | Active        | 3          | 1          | 225        | 37E | С          | Mar-19         | 4/10/2010  | 6660 Blinebry O&G (Oil)<br>60240 Tubb O&G (Oil)<br>7900 Brunson; Drkd-Abo, S           |
| 30-      | -025-37556 | WALTER LYNCH                   | #012            | Oil  | Private      | Aprvd TA      | F          | 1          | 22S        | 37E | F          | <b>May-0</b> 6 | 12/29/2005 | 97559 Brunson; Qu, NE (Gas)                                                            |
| 30-      | 025-40079  | WALTER LYNCH<br>(DHC-465)      | #013            | Gas  | Private      | Active        | Ē          | 1          | 225        | 37E | E          | Mar-19         | 3/28/2011  | 72480 Blinebry O&G (Pro Gas)<br>60240 Tubb O&G (Oil)<br>7900 Brunson; Drkd-Abo, S      |
| 30-<br>, | 025-40014  | WALTER LYNCH<br>(DHC-442)      | #014            | Oil  | Private      | Active        | 3          | 1          | 225        | 37E | С          | Mar-19         | 2/9/2011   | 6660 Blinebry O&G (Oil)<br>60240 Tubb O&G (Oil)                                        |

Producing Pool(s) 6660 Blinebry O&G (Oil) 86440 Tubb O&G (Pro Gas) 6660 Blinebry O&G (Oil) 86440 Tubb O&G (Pro Gas) 7900 Brunson; Drkd-Abo, S 7900 Brunson; Drkd-Abo, S 62730 Wantz; Granite Wash 72480 Blinebry O&G (Pro Gas) 7900 Brunson; Drkd-Abo, S 62730 Wantz; Granite Wash 6660 Blinebry O&G (Oil) 60240 Tubb O&G (Oil) 7900 Brunson; Drkd-Abo, S 97559 Brunson, Qu, NE (Gas) 72480 Blinebry O&G (Pro Gas) 60240 Tubb O&G (Oil) 7900 Brunson; Drkd-Abo, S 6660 Blinebry O&G (Oil) 60240 Tubb O&G (Oil)