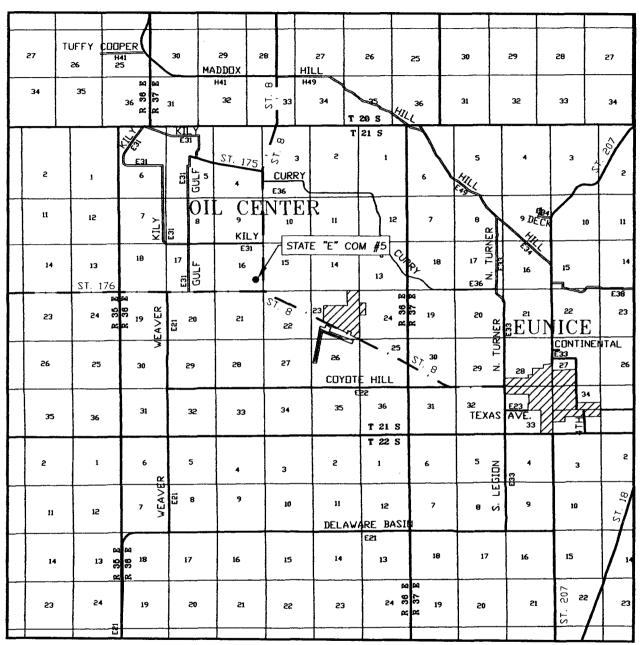

### VICINITY MAP

SCALE: 1" = 2 MILES

| SEC. <u>16</u> | TWP. <u>21-S</u> RGE. <u>36-E</u> |
|----------------|-----------------------------------|
| SURVEY         | N.M.P.M.                          |
| COUNTY         | LEA STATE NEW MEXICO              |
| DESCRIPTIO     | DN 1780' FSL & 660' FEL           |
| ELEVATION      | 3603'                             |
| OPERATOR .     | PLANTATION<br>OPERATING, LLC      |
| LEASE          | STATE "E" COM                     |

### LOCATION VERIFICATION MAP

SCALE: 1" = 2000'

CONTOUR INTERVAL: OIL CENTER, N.M. - 10'

SEC. 16 TWP. 21—S RGE. 36—E

SURVEY N.M.P.M.

COUNTY LEA STATE NEW MEXICO

DESCRIPTION 1780' FSL & 660' FEL

ELEVATION 3603'
PLANTATION
OPERATOR OPERATING, LLC