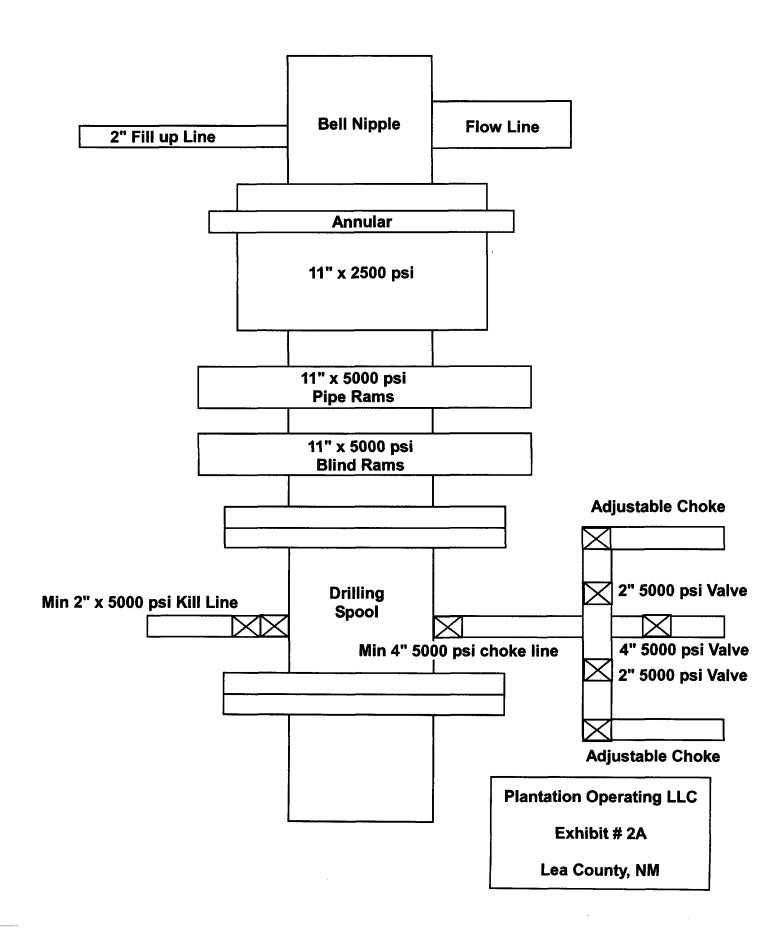

Also, please find enclosed an original of the new C-101 and C-102 corresponding to the new drilling application for the State "E" Com No. 5. along with the C-144 and BOP diagram.

Notice of this administrative application has been sent by Federal Express to the applicable diagonal and adjacent offset Eumont operators, as well as, the NMOCD in Hobbs, NM.

### VICINITY MAP

SCALE: 1" = 2 MILES

| SEC. <u>16</u> | TWP. <u>21-S</u> RGE. <u>36-E</u> |
|----------------|-----------------------------------|
| SURVEY         | N.M.P.M.                          |
| COUNTY         | LEA STATE NEW MEXICO              |
| DESCRIPTIO     | DN 1780' FSL & 660' FEL           |
| ELEVATION      | 3603'                             |
| OPERATOR .     | PLANTATION<br>OPERATING, LLC      |
| LEASE          | STATE "E" COM                     |