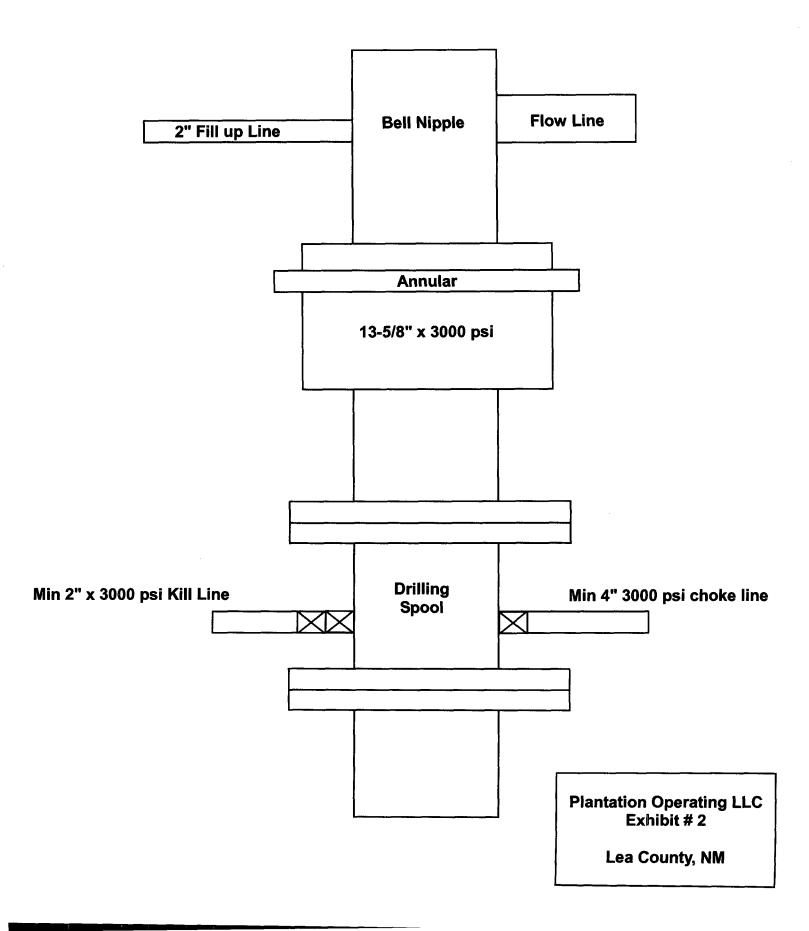

Also, please find enclosed an original of the new C-101 and C-102 corresponding to the new drilling application for the State "E" Com No. 5. along with the C-144 and BOP diagram.

Notice of this administrative application has been sent by Federal Express to the applicable diagonal and adjacent offset Eumont operators, as well as, the NMOCD in Hobbs, NM.

### VICINITY MAP

SCALE: 1" = 2 MILES

| SEC. <u>16</u> | TWP. <u>21-S</u> RGE. <u>36-E</u> |
|----------------|-----------------------------------|
| SURVEY         | N.M.P.M.                          |
| COUNTY         | LEA STATE NEW MEXICO              |
| DESCRIPTIO     | DN 1780' FSL & 660' FEL           |
| ELEVATION      | 3603'                             |
| OPERATOR .     | PLANTATION<br>OPERATING, LLC      |
| LEASE          | STATE "E" COM                     |