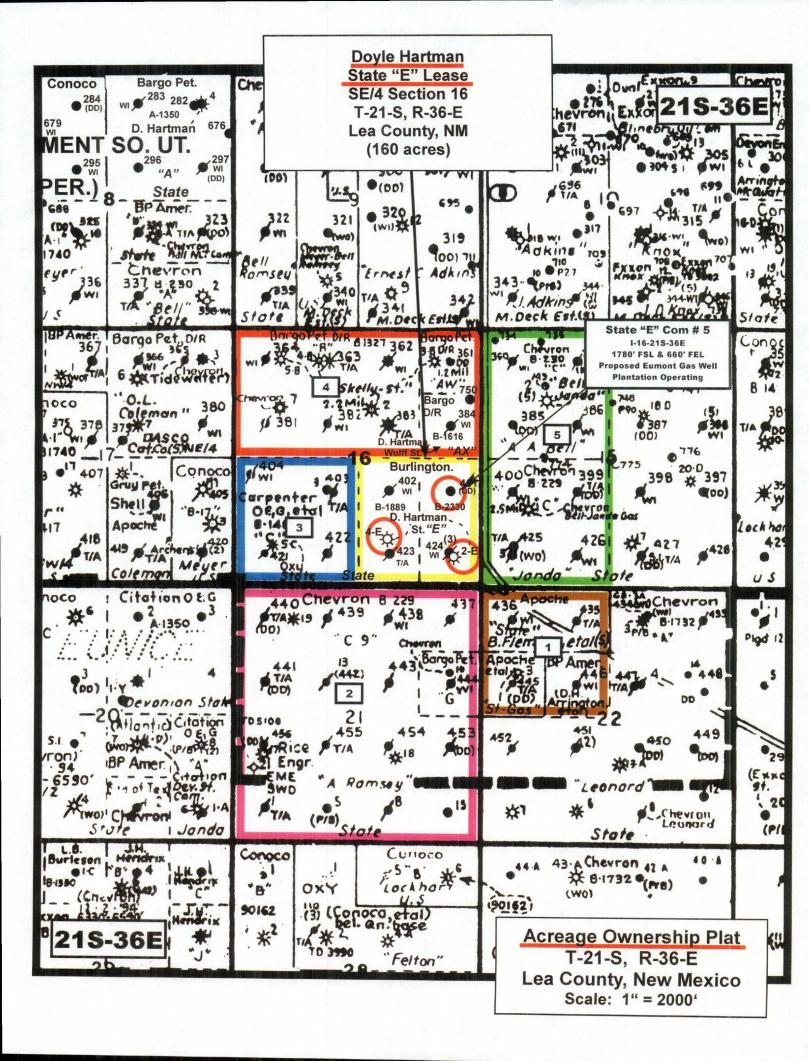

1780' FSL & 660' FEL

SE/4, Unit I, Sec 16, T-21S, R-36E

Lea County, New Mexico

Administrative Application for Simultaneous Dedication, Standard Location, in Existing Non-Standard Proration Unit Administrative Order SD-89-2, Division Order No. R-520

Dear Mr. Stogner,

Please find enclosed is a copy of previously approved Administrative Order No. SD-89-2 to simultaneously dedicate two Eumont wells, to the subject existing 160 acre Eumont (Gas) proration unit, the State "E" Com No. 2 & 4 in the NSP approved June 5, 1989. This NSP was previously approved Division Order No. R-520 dated August 12, 1954 corresponding to the 160 acre State "E" Com Lease (Gas) non-standard proration unit, consisting of SE/4 Section 16, T-21S, R-36E Lea County, New Mexico,

We hereby ask your approval to drill corresponding to the new drilling application for the State "E"Com No. 5. Approval of the simultaneous dedication application will prevent waste, by allowing for the optimal recovery of remaining gas reserves while protecting our mineral rights, (including gas reserves from tighter Eumont strata, within the Eumont interval).

## Plantation Operating, LLC State "E" Com No. 5 SE/4, Unit I, Section 16, T-21S, R-36E Lea County, New Mexico

| Tract No.  | Operator                 | Lease and Well Name (s)        | Gas Well Locations | Unit Description                   | No. of Acres |
|------------|--------------------------|--------------------------------|--------------------|------------------------------------|--------------|
| 1 (Brown)  | Occidental Permian, Ltd. | State "I" Com No. 2            | C-22-21S-36E       | NW/4, Section 22<br>T-21-S, R-36-E | 160          |
| 2 (Pink)   | ConocoPhillips           | Arnott Ramsey NCT-C Com No. 13 | F-21-21S-36E       | All Section 21<br>T-21-S, R-36-E   | 640          |
| 3 (Blue)   | OXY USA WTP LP           | State "C" No. 3                | K-16-21S-36E       | SW/4, Section 16<br>T-21S, R-36-E  | 160          |
| 4 (Orange) | ConocoPhillips           | Skelly B State Com No. 7       | E-16-21S-36E       | N/2, Section 16<br>T-21-S, R-36-E  | 320          |
| 5 (Green)  | ConocoPhillips           | R. R. Bell NCT-C Com No. 5     | E-15-21S-36E       | W/2, Section 15<br>T-21-S, R-36-E  | 320          |