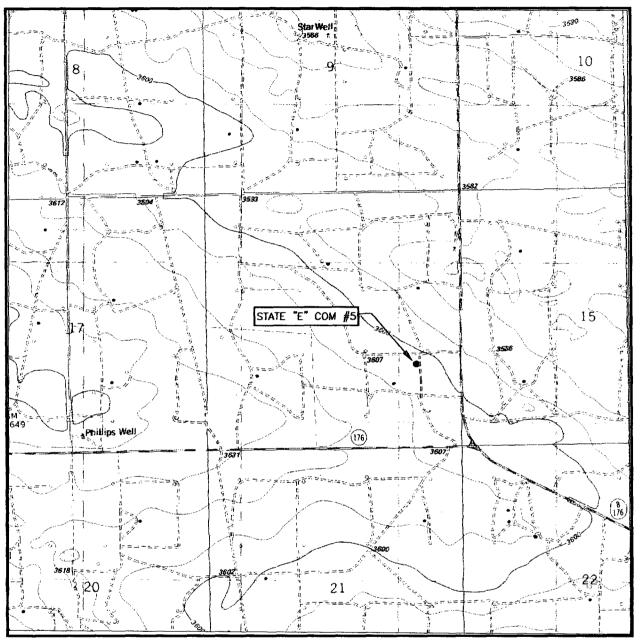

### LOCATION VERIFICATION MAP

SCALE: 1" = 2000'

CONTOUR INTERVAL: OIL CENTER, N.M. - 10'

SEC. 16 TWP. 21—S RGE. 36—E

SURVEY N.M.P.M.

COUNTY LEA STATE NEW MEXICO

DESCRIPTION 1780' FSL & 660' FEL

ELEVATION 3603'
PLANTATION
OPERATOR OPERATING, LLC

LEASE STATE "E" COM

U.S.G.S. TOPOGRAPHIC MAP
OIL CENTER, N.M.

PROVIDING SURVEYING SERVICES SINCE 1948 JOHN WEST SURVEYING COMPANY 412 N. DAL PASO HOBBS, N.M. 88240 (505) 393-3117 DISTRICT 1
1625 N. French Dr., Hobbs, NM 88240
District II
1301 W. Grand Avenue, Artesia, NM 88210
District III
1000 Rio Brazos Road, Aztec, NM 87410
District IV
1220 S. St. Francis Dr., Santa Fe, NM 87505