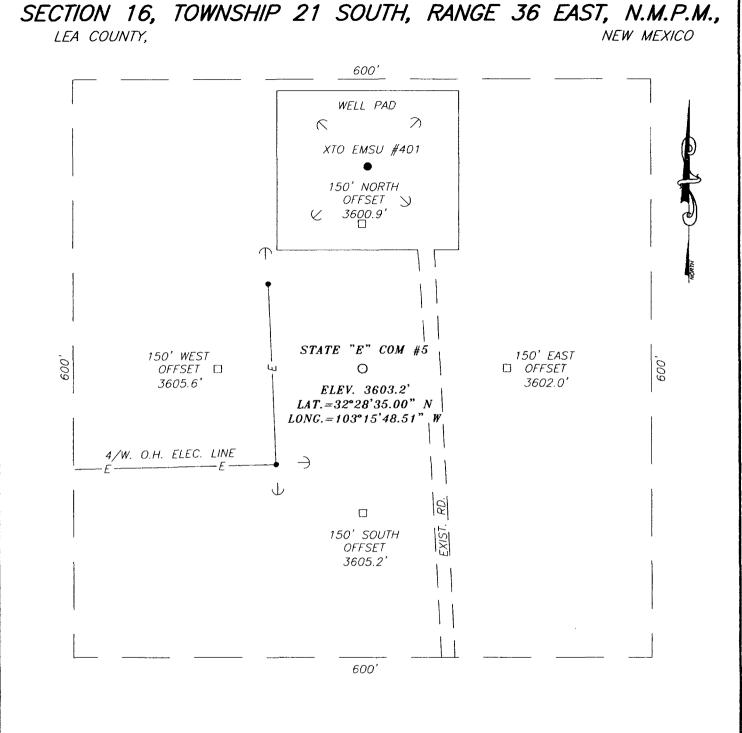

| DISTRICT IV<br>1220 S. ST. FRANCIS DR., SANTA FE, NM 87505 | WELL LOCATION AND | ACREAGE DEDICATION        | PLAT      | □ AMENDED REPOR    |
|------------------------------------------------------------|-------------------|---------------------------|-----------|--------------------|
| API Number                                                 | Pool Code         |                           | Pool Name |                    |
| Property Code                                              | <del>_</del>      | <br>Perty Name<br>"E" COM |           | Well Number        |
| OGRID No.                                                  | -                 | operating, LLC            |           | Elevation<br>3603' |
|                                                            | Surfa             | ce Location               |           |                    |

### Surface Location Feet from the North/South line Feet from the East/West line UL or lot No. Section Township Range Lot Idn County 1 16 21 - S36-E 1780 SOUTH 660 **EAST** LEA Bottom Hole Location If Different From Surface Range Lot Idn Feet from the North/South line Feet from the East/West line UL or lot No. | Section Township County

DIRECTIONS TO LOCATION

FROM INTERSECTION OF ST. HWY. 8 AND ST. HWY. 176, GO NORTH ON ST. HWY. 8 APPROX. 0.2 MILES. TURN LEFT AND GO WEST APPROX. 0.1 MILES. TURN RIGHT AND GO NORTH APPROX. 0.13 MILES. THIS LOCATION IS APPROX. 70 FEET WEST.

### PLANTATION OPERATING, LLC

STATE "E" COM #5 LOCATED 1780 FEET FROM THE SOUTH LINE AND 660 FEET FROM THE EAST LINE OF SECTION 16, TOWNSHIP 21 SOUTH, RANGE 36 EAST, N.M.P.M., LEA COUNTY, NEW MEXICO.

| Survey Date: 0.  | 3/07/06   | 5    | Sheet    | 1    | of | 1     | Sheets    |
|------------------|-----------|------|----------|------|----|-------|-----------|
| W.O. Number: 06. | 11.0457   | Dr E | Зу: M.R. |      | R  | ev 1: | N/A       |
| Date: 03/10/06   | Disk: CD# | ¥1   | 0611     | 0457 |    | Scale | e:1"=100' |