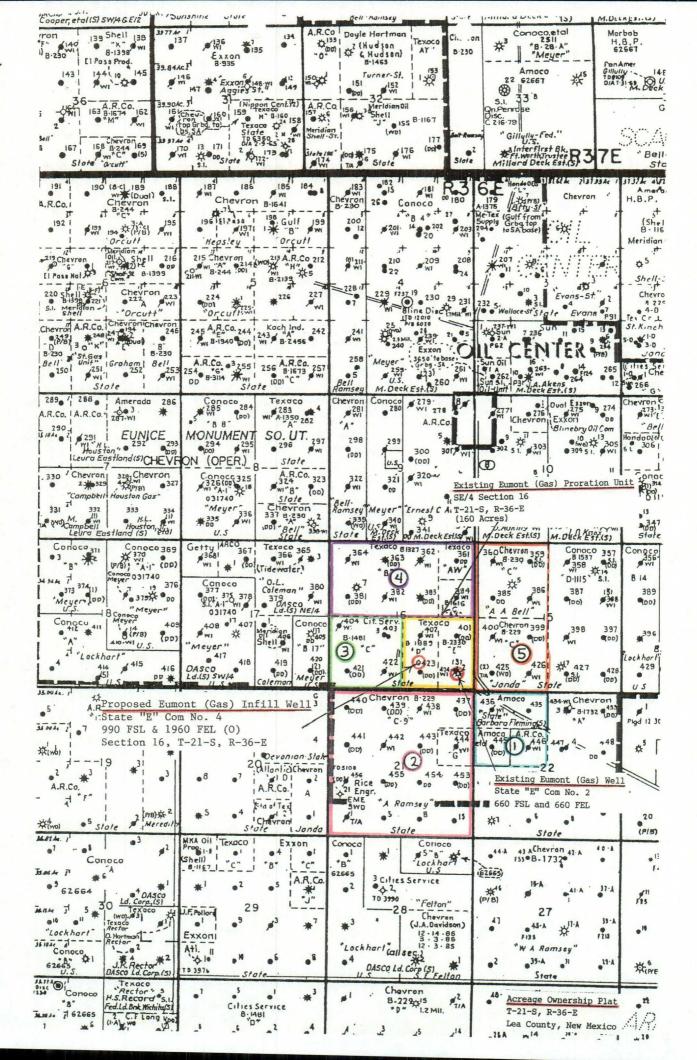

## Plantation Operating, LLC State "E" Com No. 5 SE/4, Unit I, Section 16, T-21S, R-36E Lea County, New Mexico

| Tract No.  | Operator                 | Lease and Well Name (s)        | Gas Well Locations | Unit Description                   | No. of Acres |
|------------|--------------------------|--------------------------------|--------------------|------------------------------------|--------------|
| 1 (Brown)  | Occidental Permian, Ltd. | State "I" Com No. 2            | C-22-21S-36E       | NW/4, Section 22<br>T-21-S, R-36-E | 160          |
| 2 (Pink)   | ConocoPhillips           | Arnott Ramsey NCT-C Com No. 13 | F-21-21S-36E       | All Section 21<br>T-21-S, R-36-E   | 640          |
| 3 (Blue)   | OXY USA WTP LP           | State "C" No. 3                | K-16-21S-36E       | SW/4, Section 16<br>T-21S, R-36-E  | 160          |
| 4 (Orange) | ConocoPhillips           | Skelly B State Com No. 7       | E-16-21S-36E       | N/2, Section 16<br>T-21-S, R-36-E  | 320          |
| 5 (Green)  | ConocoPhillips           | R. R. Bell NCT-C Com No. 5     | E-15-21S-36E       | W/2, Section 15<br>T-21-S, R-36-E  | 320          |