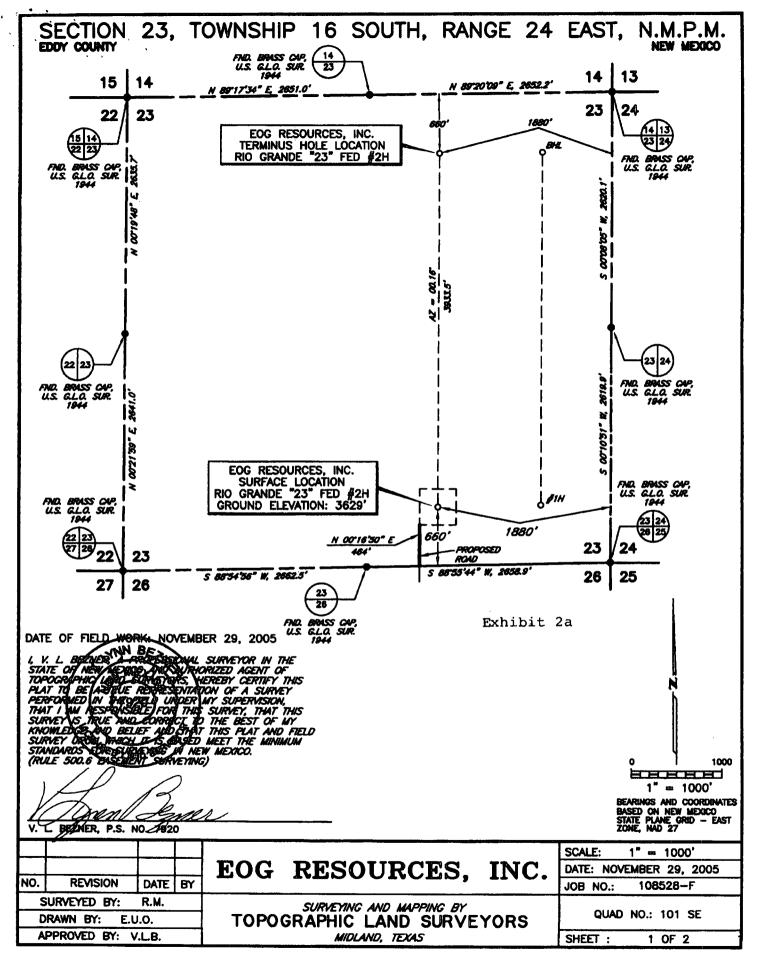

EOG seeks administrative approval of the simultaneous dedication of this standard 320-acre gas spacing unit to the following two horizontal gas wells:

- A. the existing Rio Grande "23" Federal Well No. 2H (API No. 30-015-34590) horizontally drilled from a surface location 660 feet from the South line and 1880 feet from the East line to a bottomhole location in the Wolfcamp formation 660 feet from the North line and 1880 feet from the East line of said Section 23; and
- B. the proposed Rio Grande "23" Federal Well No. 1H (API No. 30-015-34296) to be horizontally drilled from a surface location 660 feet from the South line and 760 feet from the East line to a proposed end point or bottomhole location 660 feet from the North line and 760 feet from the East line of said Section 23.

### Holland & Hart LLP

The wellbore directional survey of the Rio Grande "23" Federal Well No. 2H has been filed with the Division and shows the path of the wellbore within the Wolfcamp formation to be standard pursuant to Division Rules 104.C (2) (a) and 111.A (7). EOG now intends to horizontally drill and complete its proposed Rio Grande "23" Federal Well No. 1H in such a manner that its path meets the set-back requirements of Division Rules 104.C (2) (b) and 111.A (7) for deep gas wells in southeast New Mexico. The well will be drilled to the targeted subsurface end-point or bottomhole location, 660 feet from the North line and 1880 feet from the East line (Unit A) of Section 23.

Attached hereto as **Exhibit A** is a copy of Division Form C-102 for this well that shows the Point of Entry at the top of the Wolfcamp formation to be 660 feet from the South and East lines of Section 14. **Exhibit B** is EOG's Planning Report for the well that confirms the projected wellbore deviation. **Exhibit C** is a plat that shows the subject area, the 320-acre spacing unit comprised of the E/2 of Section 23 and the proposed surface and bottomhole location of the well.

## WELL LOCATION AND ACREAGE DEDICATION PLAT API Number

|                        | 7 576c Undes Cottonwood Creek; Wolfc | camp,West      |  |
|------------------------|--------------------------------------|----------------|--|
| Property Code          | RIO GRANDE "23" FED                  | Well Number 2H |  |
| <sup>7</sup> OGRID No. | Operator Name                        | Elevation      |  |
| 7377                   | EOG RESOURCES, INC.                  | 3629'          |  |

**Surface Location** 

| i | UL or let no. | or let no. Section Township Range |          | Range             | Range Lut Idn Feet from the North/Sout |      | North/South line | ine Feet from the East/West line |      | County | ۱ |  |  |
|---|---------------|-----------------------------------|----------|-------------------|----------------------------------------|------|------------------|----------------------------------|------|--------|---|--|--|
|   | 0             | 23                                | 16 SOUTH | 24 KAST, N.M.P.M. |                                        | 660' | SOUTH            | 1880'                            | east | EDDY   | l |  |  |

" Bottom Hole Location If Different From Surface

| UL or lot no.<br>B                  | Section<br>23      | Township<br>16 SOUTH | Range<br>24 BAST, N.M.P.M. |                       | Feet from the 860' | North/South line<br>NORTH | Feet from the<br>1880' | East/West line RAST | County<br>IEDDY |
|-------------------------------------|--------------------|----------------------|----------------------------|-----------------------|--------------------|---------------------------|------------------------|---------------------|-----------------|
| <sup>12</sup> Dedicated Acre<br>320 | i <sup>13</sup> Je | lut or Infill        | 14 Consolidation Code      | <sup>15</sup> Order N | 0.                 |                           |                        |                     |                 |