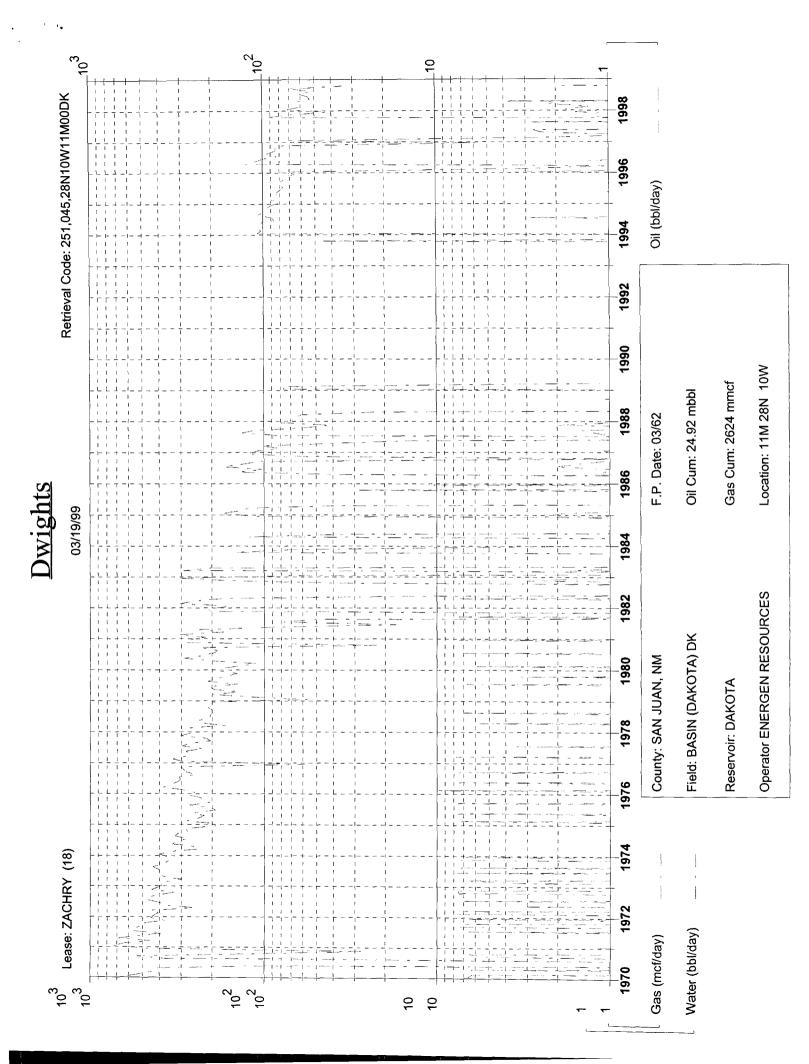

Zachry #18

794' FNL, 805' FWL, Sec. 11, T28N, R10W, N.M.P.M.

San Juan County, New Mexico

Dear Ms. Wrotenberry:

Energen Resources Corporation requests administrative approval for downhole commingling the Aztec Pictured Cliffs and Basin Dakota pools in the subject well. The well is currently producing as a Pictured Cliffs/Dakota dual completion. The Dakota has experienced liquid loading problems and it is felt downhole commingling will eliminate excessive swabbing expenditures to keep the zone unloaded and producing.

To comply with New Mexico Oil Conservation Rules, Energen Resources Corporation is submitting the following data for your approval of the proposed commingling:

- 1. For C107A Application for Downhole Commingling
- 2. C-102 Location plat showing each spacing unit and dedicated acreage
- 3. Production curves for both the Pictured Cliffs and Dakota
- 4. Offset operator plat
- 5. Well location plat.