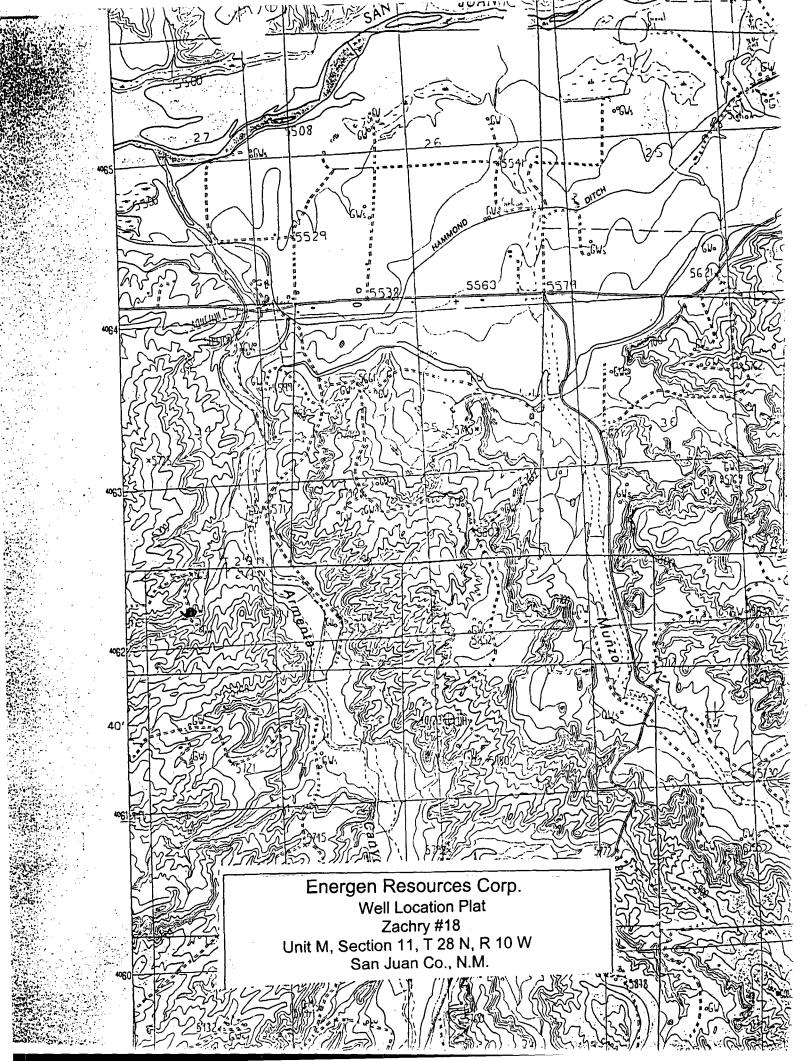

Zachry #18

794' FNL, 805' FWL, Sec. 11, T28N, R10W, N.M.P.M.

San Juan County, New Mexico

Dear Ms. Wrotenberry:

Energen Resources Corporation requests administrative approval for downhole commingling the Aztec Pictured Cliffs and Basin Dakota pools in the subject well. The well is currently producing as a Pictured Cliffs/Dakota dual completion. The Dakota has experienced liquid loading problems and it is felt downhole commingling will eliminate excessive swabbing expenditures to keep the zone unloaded and producing.

To comply with New Mexico Oil Conservation Rules, Energen Resources Corporation is submitting the following data for your approval of the proposed commingling:

- 1. For C107A Application for Downhole Commingling
- 2. C-102 Location plat showing each spacing unit and dedicated acreage
- 3. Production curves for both the Pictured Cliffs and Dakota
- 4. Offset operator plat
- 5. Well location plat.