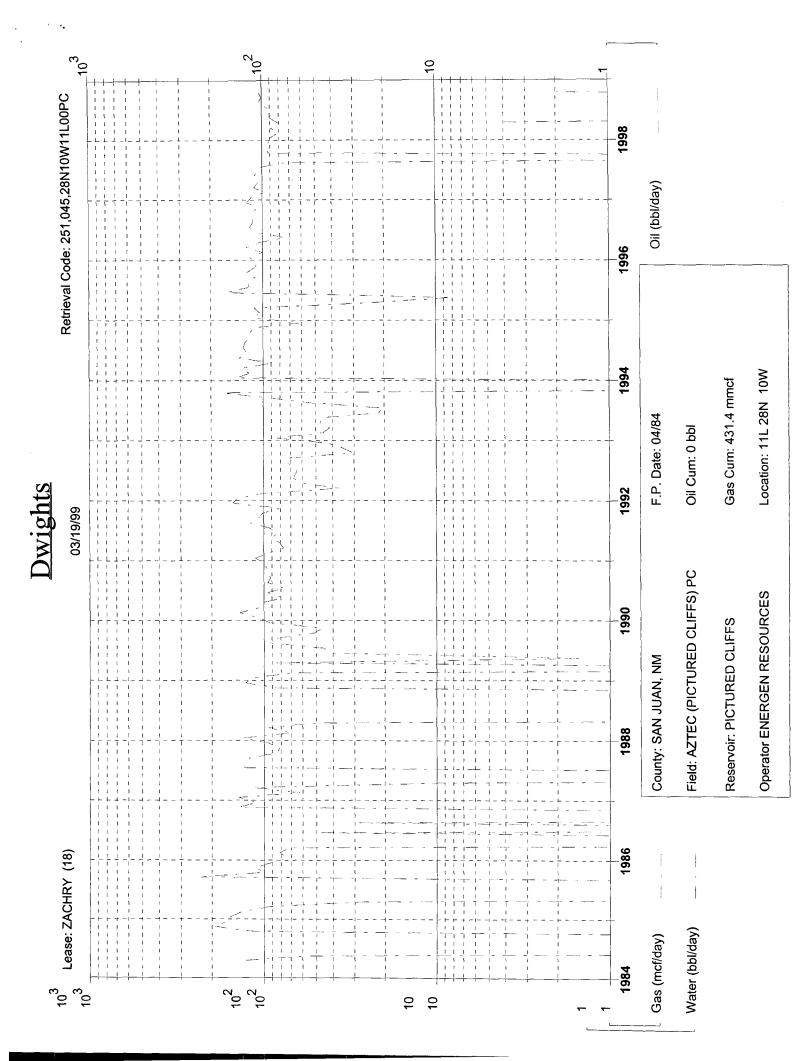

Zachry #18

794' FNL, 805' FWL, Sec. 11, T28N, R10W, N.M.P.M.

San Juan County, New Mexico

Dear Ms. Wrotenberry:

Energen Resources Corporation requests administrative approval for downhole commingling the Aztec Pictured Cliffs and Basin Dakota pools in the subject well. The well is currently producing as a Pictured Cliffs/Dakota dual completion. The Dakota has experienced liquid loading problems and it is felt downhole commingling will eliminate excessive swabbing expenditures to keep the zone unloaded and producing.

To comply with New Mexico Oil Conservation Rules, Energen Resources Corporation is submitting the following data for your approval of the proposed commingling:

- 1. For C107A Application for Downhole Commingling
- 2. C-102 Location plat showing each spacing unit and dedicated acreage
- 3. Production curves for both the Pictured Cliffs and Dakota
- 4. Offset operator plat
- 5. Well location plat.