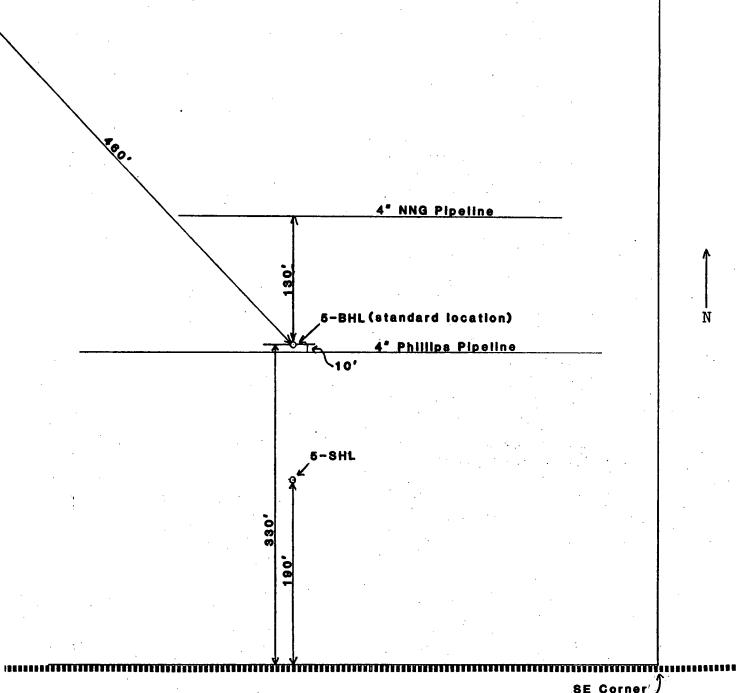

## Gentlemen:

In accordance to Rule 111.C, Texaco Producing Inc. requests approval to directionally drill the referenced well. Efforts were made to locate the well in a standard location, 330' FSL & 2263' FWL, but a 4" Phillips product line 10' to the South and a 4" Northern Natural Gas pipeline 130' to the North make it impossible to locate the well at that location. A plat showing the standard location and the two pipelines is attached for your reference.

We propose a surface location of 190' FSL and 2263' FWL to give adequate clearance of the pipelines. The well will be directionally drilled so that the bottom hole location will be in a standard location (see attached C-102). Total depth of the well will be 3975' and the completion interval will be in the Eunice-Monument (G-SA) pool.

### Gentlemen:

In accordance to Rule 111.C, Texaco Producing Inc. requests approval to directionally drill the referenced well. Efforts were made to locate the well in a standard location, 330' FSL & 2263' FWL, but a 4" Phillips product line 10' to the South and a 4" Northern Natural Gas pipeline 130' to the North make it impossible to locate the well at that location. A plat showing the standard location and the two pipelines is attached for your reference.