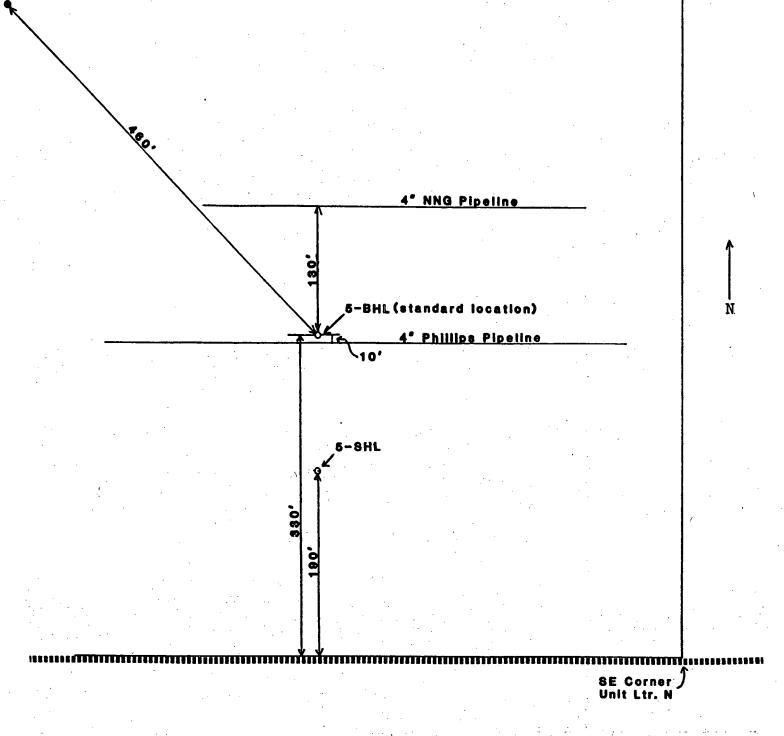

## Gentlemen:

In accordance to Rule 111.C, Texaco Producing Inc. requests approval to directionally drill the referenced well. Efforts were made to locate the well in a standard location, 330' FSL & 2263' FWL, but a 4" Phillips product line 10' to the South and a 4" Northern Natural Gas pipeline 130' to the North make it impossible to locate the well at that location. A plat showing the standard location and the two pipelines is attached for your reference.

We propose a surface location of 190' FSL and 2263' FWL to give adequate clearance of the pipelines. The well will be directionally drilled so that the bottom hole location will be in a standard location (see attached C-102). Total depth of the well will be 3975' and the completion interval will be in the Eunice-Monument (G-SA) pool.

### Gentlemen:

In accordance to Rule 111.C, Texaco Producing Inc. requests approval to directionally drill the referenced well. Efforts were made to locate the well in a standard location, 330' FSL & 2263' FWL, but a 4" Phillips product line 10' to the South and a 4" Northern Natural Gas pipeline 130' to the North make it impossible to locate the well at that location. A plat showing the standard location and the two pipelines is attached for your reference.