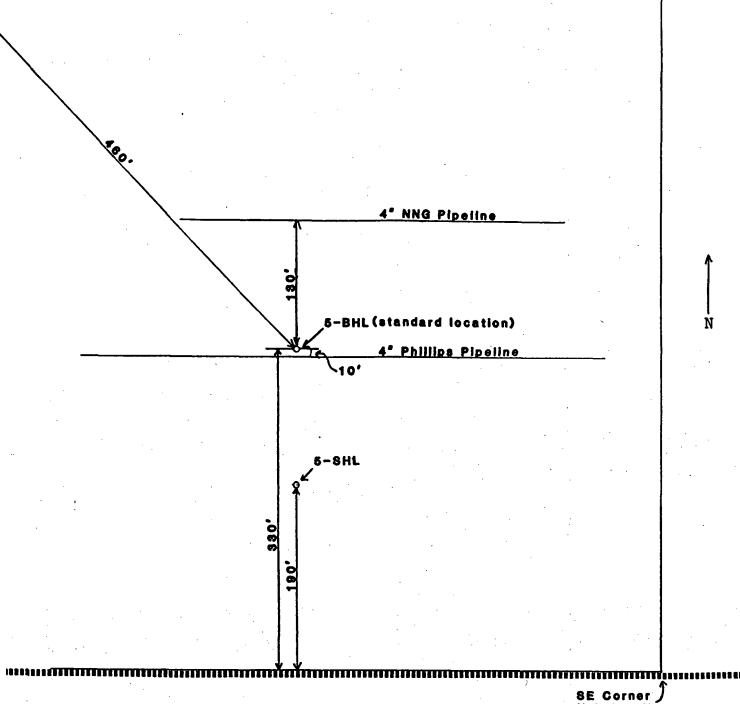

## Gentlemen:

In accordance to Rule 111.C, Texaco Producing Inc. requests approval to directionally drill the referenced well. Efforts were made to locate the well in a standard location, 330' FSL & 2263' FWL, but a 4" Phillips product line 10' to the South and a 4" Northern Natural Gas pipeline 130' to the North make it impossible to locate the well at that location. A plat showing the standard location and the two pipelines is attached for your reference.

We propose a surface location of 190' FSL and 2263' FWL to give adequate clearance of the pipelines. The well will be directionally drilled so that the bottom hole location will be in a standard location (see attached C-102). Total depth of the well will be 3975' and the completion interval will be in the Eunice-Monument (G-SA) pool.

### Gentlemen:

In accordance to Rule 111.C, Texaco Producing Inc. requests approval to directionally drill the referenced well. Efforts were made to locate the well in a standard location, 330' FSL & 2263' FWL, but a 4" Phillips product line 10' to the South and a 4" Northern Natural Gas pipeline 130' to the North make it impossible to locate the well at that location. A plat showing the standard location and the two pipelines is attached for your reference.