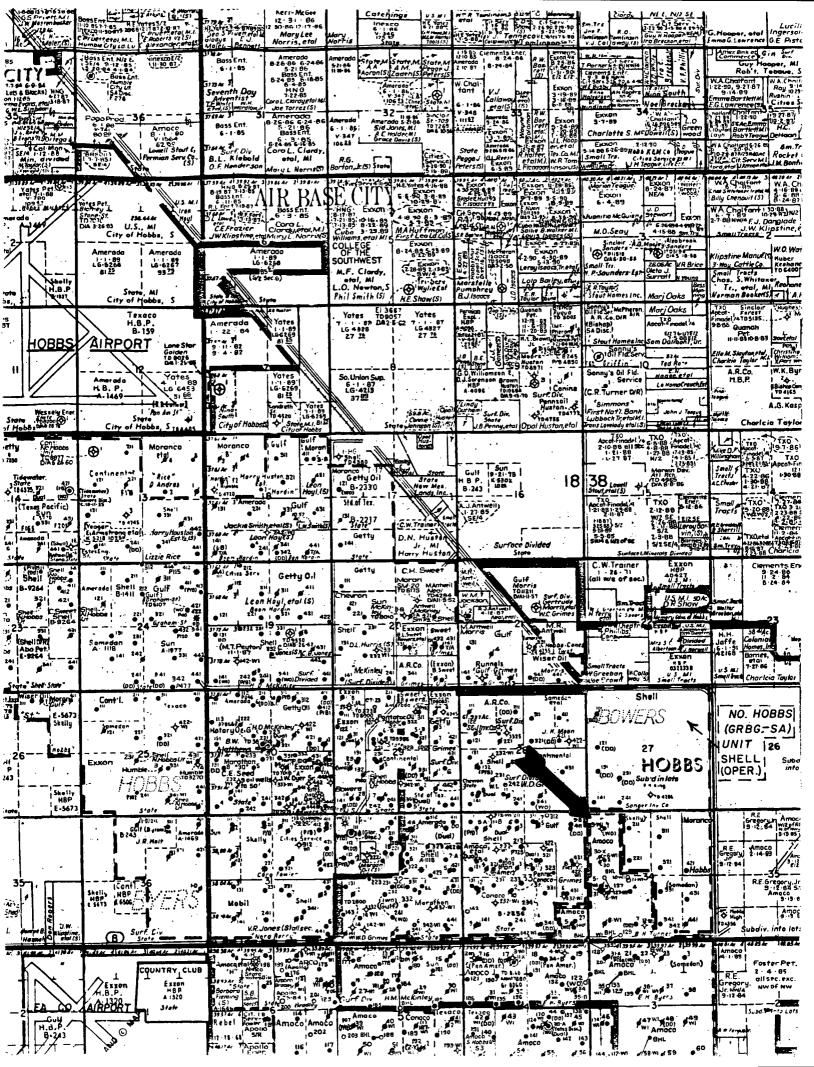

Hobbs Grayburg-San Andres Pool

Lea County, New Mexico

State of New Mexico Energy and Minerals Department Oil Conservation Division P. O. Box 2088 Santa Fe, NM 87501

Attention: R. L. Stamets, Director

Amoco Production Company, as operator of the South Hobbs (Grayburg-San Andres) Unit, Lea County, New Mexico, hereby applies for administrative approval to directionally drill the subject well at a surface location 721 feet from the north line and 569 feet from the west line of Section 34, T-18-S, R-38-E, Lea County, New Mexico. The bottomhole location for this well is 1310 feet from the north line and 660 feet from the west line of Section 34, T-18-S, R-38-E, Lea County, New Mexico (see attached Form C-102). This location is within the Hobbs city limits and surface restrictions (buildings, city streets, and a railroad) prevent acquisition of a surface drillsite corresponding to the bottomhole location of this well.