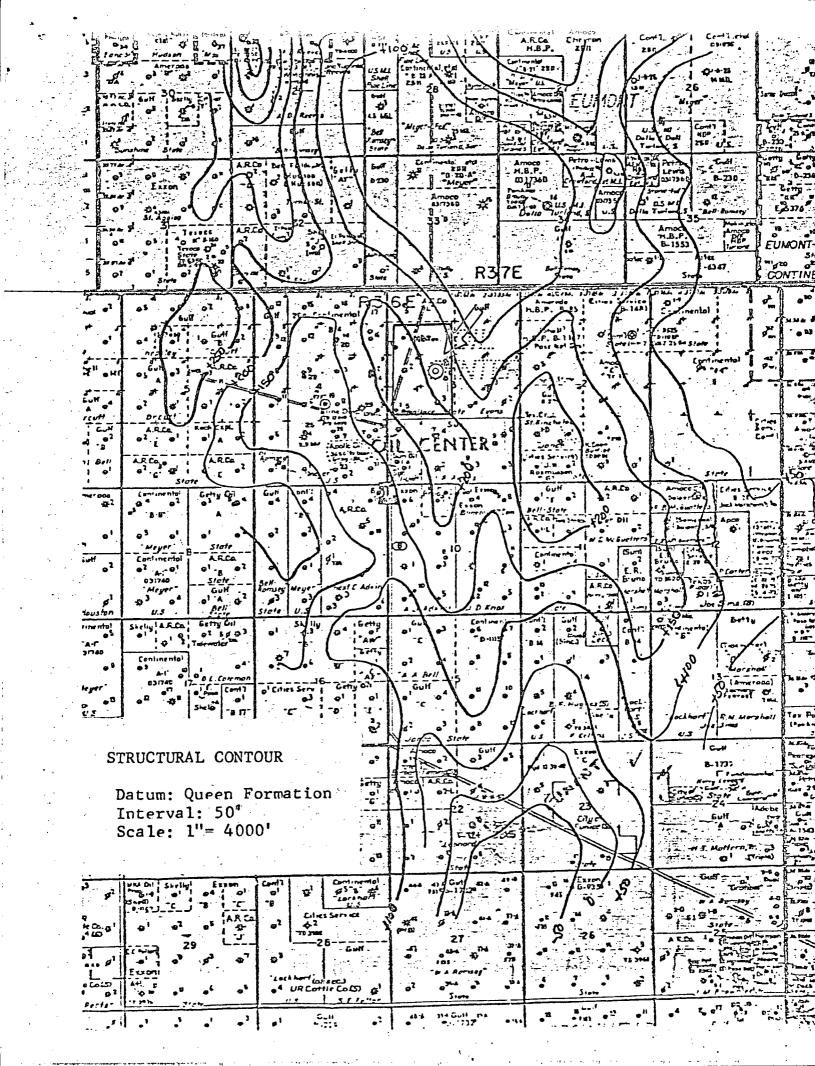

- 6. A structure map on the top of the Queen formation is attached. The proposed location is shown by an arrow.
- 7. The Eumont gas pool produces from the Yates, Seven Rivers and Queen sections which is in the Guadalupian series of the Permian system. The lithology of this area's main pay section, the Queen formation, consists of fine grained gray sands interbedded with fine to medium crystalline gray dolomites and fine silty gray shales. This section covers a vast area located on the Central Basin platform. By history, the average well in this area has recovered gas in the 3-8,000 MMCF range. The initial bottom hole pressure for this reservoir was 1450 psi. The latest average of the Eumont Pool bottom hole pressure is

8. Attached is a map showing offset Eumont Gas Pool wells with the proposed location indicated by an arrow. There are nine offset operators as listed below. Each has been notified of this application by certified mail.