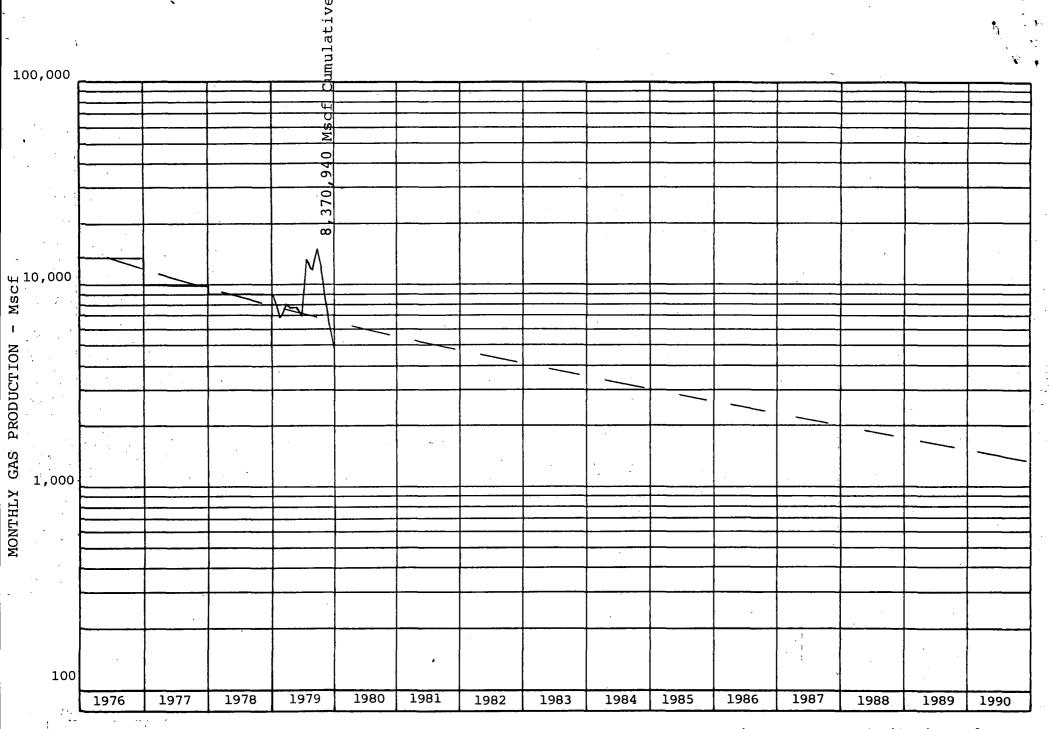

No drilling or completion problems encountered.

Present Status: Producing from 2940' - 3590' in the Eumont Gas Pool. Current rate average August thru December, 1979 is 9,194 MCFGP month, 302 MCFGPD. Cummulative to 11/1/79 - 8,269,329 MCF.

716 psi, data taken from the 1978 New Mexico Oil and Gas Engineering Committee annual report. With recently developed completion technology, selective perforating and improved formation fracturing employing CO2, the tighter, dirtier low pressure sections can now be effectively tested and drained. It is estimated an additional 3,000 MMCF gas will be recovered by the drilling of the proposed well.