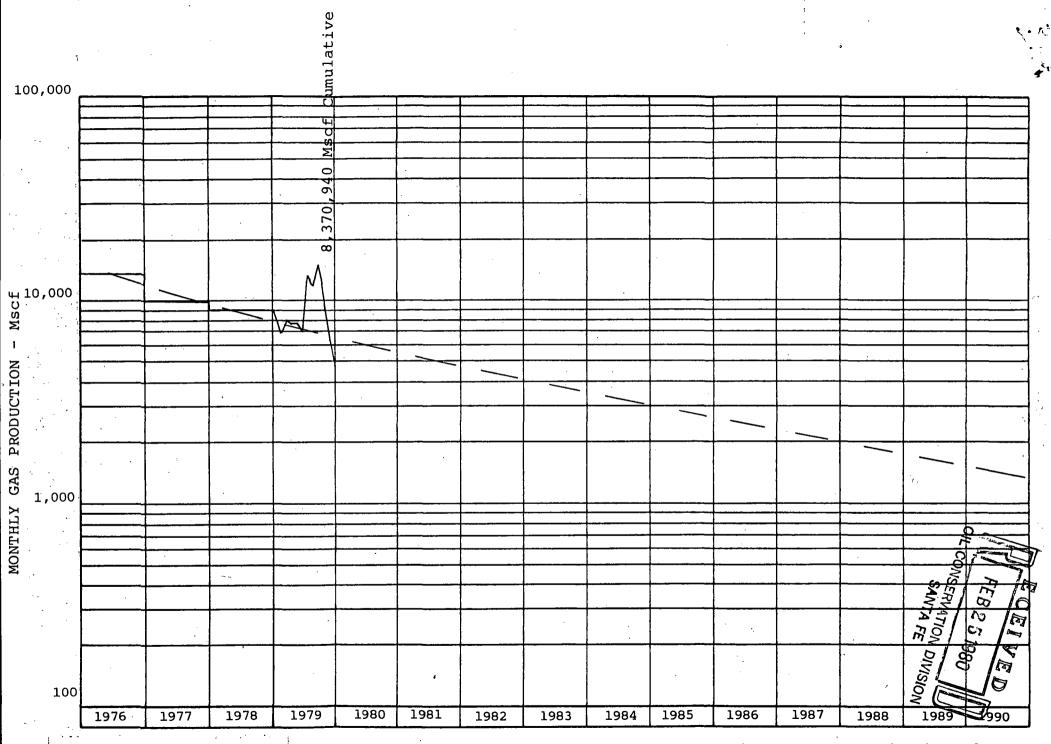

No drilling or completion problems encountered.

Present Status: Producing from 2940' - 3590' in the Eumont Gas Pool. Current rate average August thru December, 1979 is 9,194 MCFGP month, 302 MCFGPD. Cummulative to 11/1/79 - 8,269,329 MCF.