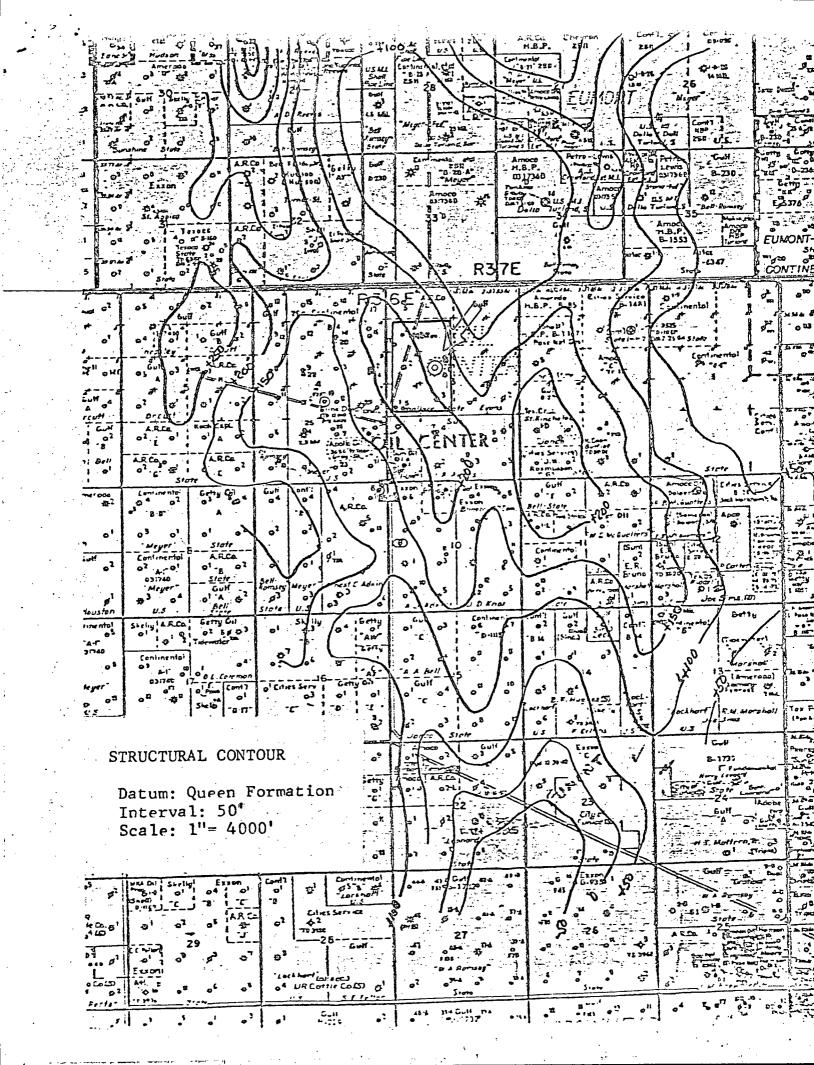

- 6. A structure map on the top of the Queen formation is attached. The proposed location is shown by an arrow.
- 7. The Eumont gas pool produces from the Yates, Seven Rivers and Queen sections which is in the Guadalupian series of the Permian system. The lithology of this area's main pay section, the Queen formation, consists of fine grained gray sands interbedded with fine to medium crystalline gray dolomites and fine silty gray shales. This section covers a vast area located on the Central Basin platform. By history, the average well in this area has recovered gas in the 3-8,000 MMCF range. The initial bottom hole pressure for this reservoir was 1450 psi. The latest average of the Eumont Pool bottom hole pressure is

716 psi, data taken from the 1978 New Mexico Oil and Gas Engineering Committee annual report. With recently developed completion technology, selective perforating and improved formation fracturing employing CO2, the tighter, dirtier low pressure sections can now be effectively tested and drained. It is estimated an additional 3,000 MMCF gas will be recovered by the drilling of the proposed well.