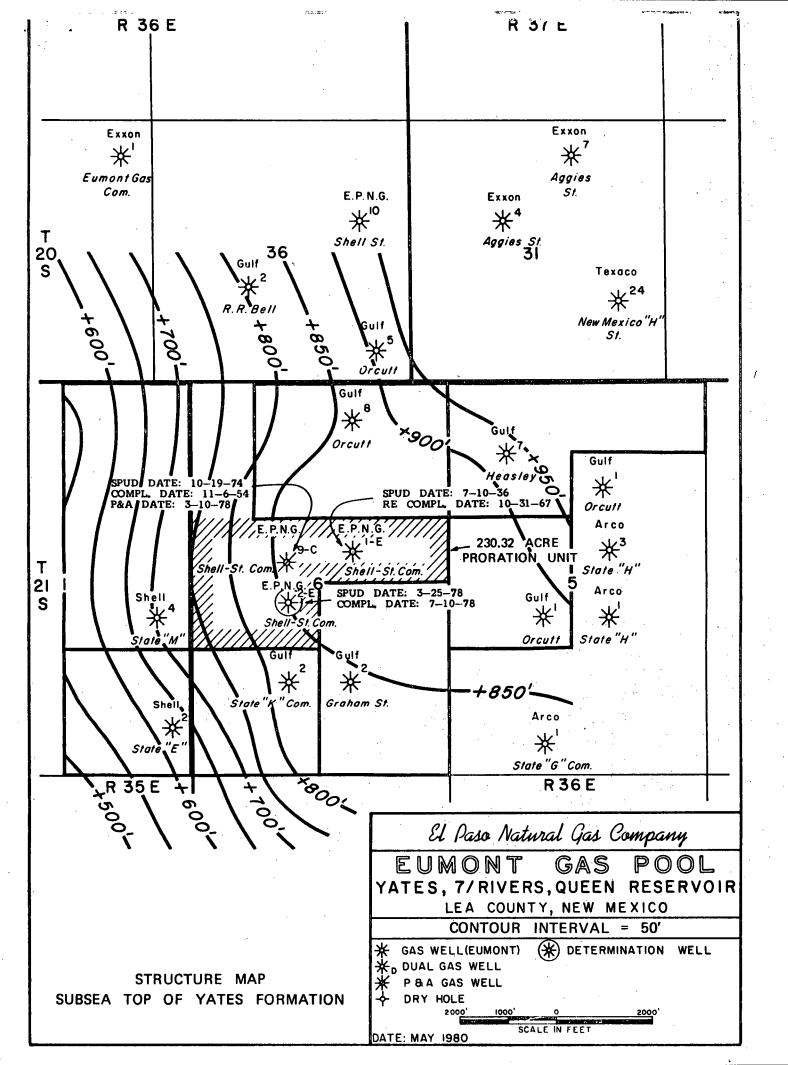

| r Pr         | oduction E                              | ngineer         |             | DAYE3                       | /20/78        |               |
|                          |                                   |                                      |                                       |              |                                         |                 |             | л.:                         |               | . Ha          |
| 53/2                     | 11/in                             | - 41/                                | <i>/</i>                              | <b>711</b> . | CAC IN                                  | SPECIC          | æ           |                             |               | ~ ( <b>)</b>  |

CONDITIONS OF APPROVAL, IF ANYI





STATE OF NEW MEXICO

### ENERGY AND MINERALS DEPARTMENT

OIL CONSERVATION DIVISION DEPT.

rgon **JAN** 17 **1979** 

JERRY APODACA GOVERNOR

**NICK FRANKLIN** SECRETARY

January 16, 1979

POST OFFICE BOX 2088 STATE LAND OFFICE BUILDING SANTA FE. NEW MEXICO 87501 (505) 827-2434

El Paso Natural Gas Co.

P. O. Box 1492

El Paso, Texas 79978

Attention: H. L. Kendrick

Simultaneous Dedication, Shell Re:

"E" State Com No. 1 and Shell

"F" State Com No. 1, Eumont Gas

Poo1

### Gentlemen:

Reference is made to your letter dated November 27, 1978, wherein you have requested simultaneous dedication for two wells, namely your Shell "E" State Com Well No. 1, located in Unit J, and your Shell "F" State Com Well No. 1, located in Unit N, Section 6, Township 21 South, Range 36 East, NMPM, Eumont