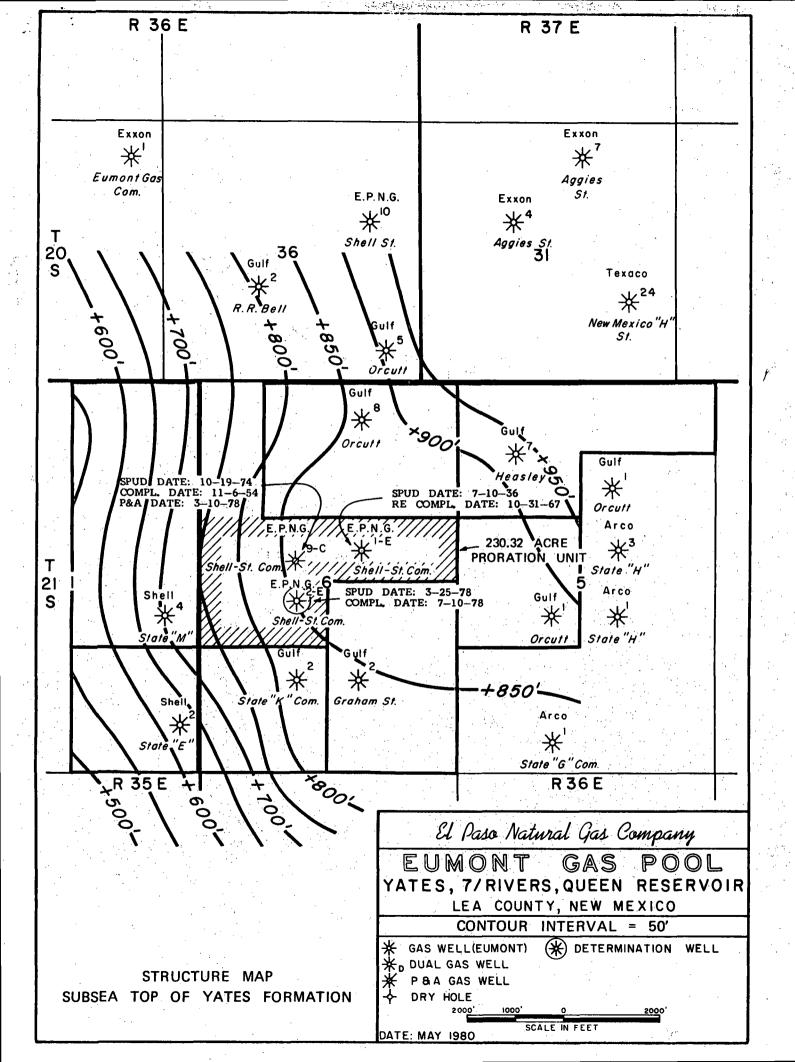

| knowledge and belief.                                                                     |                                                                        |
| BICHED Q. J. Lent                                                                      | •                                                                                                                                                                                                                      | action Engineer                                                                           | DAYE 3/20/78                                                           |

APPROVED BY THE GAS INSPECTOR
CONDITIONS OF APPROVAL, IF ANY!





### STATE OF NEW MEXICO

### ENERGY AND MINERALS DEPARTMENT

OIL CONSERVATION DIVISION DEPT.

JERRY APODACA
GOVERNOR

NICK FRANKLIN SECRETARY prop. JAN 17 1979

POST OFFICE BOX 2088 STATE LAND OFFICE BUILDING SANTA FE, NEW MEXICO 87501 (505) 827-2434

January 16, 1979

El Paso Natural Gas Co.

P. O. Box 1492

El Paso, Texas 79978

Attention: H. L. Kendrick

Re: Simultaneous Dedication, Shell
"E" State Com No. 1 and Shell
"F" State Com No. 1, Eumont Gas

Poo1

### Gentlemen:

Reference is made to your letter dated November 27, 1978, wherein you have requested simultaneous dedication for two wells, namely your Shell "E" State Com Well No. 1, located in Unit J, and your Shell "F" State Com Well No. 1, located in Unit N, Section 6, Township 21 South, Range 36 East, NMPM, Eumont Gas Pool, L