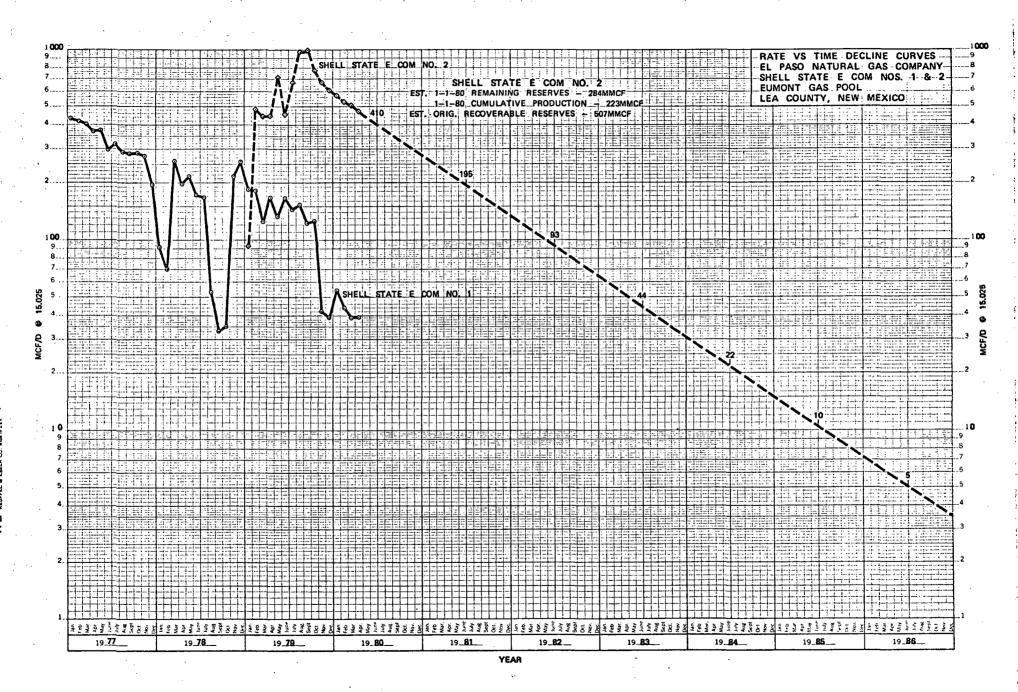

located in Unit J, and your Shell "F" State Com Well No. 1, located in Unit N, Section 6, Township 21 South, Range 36 East, NMPM, Eumont Gas Pool, Lea County, New Mexico. Your proposal is to dedicate these two wells to the 230-acre previously approved non-standard proration unit comprising all of Lots 9, 10, 11, 12. 13. and 14 of said Section 6.

Inasmuch as these two wells are both at standard locations for a unit of this size, your request for simultaneous dedication is hereby approved.

It will be necessary, however, for one or both of the wells to be renamed and renumbered inasmuch as both wells on a simultaneously dedicated unit must bear the same lease name.

Very truly yours

JOE D. RAMEÝ

Director

JDR/DSN/og

cc: Oil Conservation Division - Hobbs Gas Proration Section - Santa Fe



## SCHEDULE OF ALLOWABLES AND PRODUCTION EL PASO NATURAL GAS CO. SHELL STATE E COM NOS. 1 AND 2 PRORATION UNIT - LOTS 9, 10, 11, 12, 13 AND 14 SECTION 6, T-21-S, R-36-E (230.32 ACRES) EUMONT GAS POOL, LEA COUNTY, NEW MEXICO

(Gas Volumes @ 15.025 psia & 60° F)

| Month, Year              | Allowable |           |     |        |             |        | ction       |        |       |
|--------------------------|-----------|-----------|-----|--------|-------------|--------|-------------|--------|-------|
|                          |           | Allowable |     |        | E Com No. 1 |        | E Com No. 2 | Tot    |       |
|                          | Mcf       | Mef       |     | Mc f   | Mc f/D      | Mc f   | Mc f/D      | Mc f   | Mc f/ |
| January, 1977            | 17912     | 44594