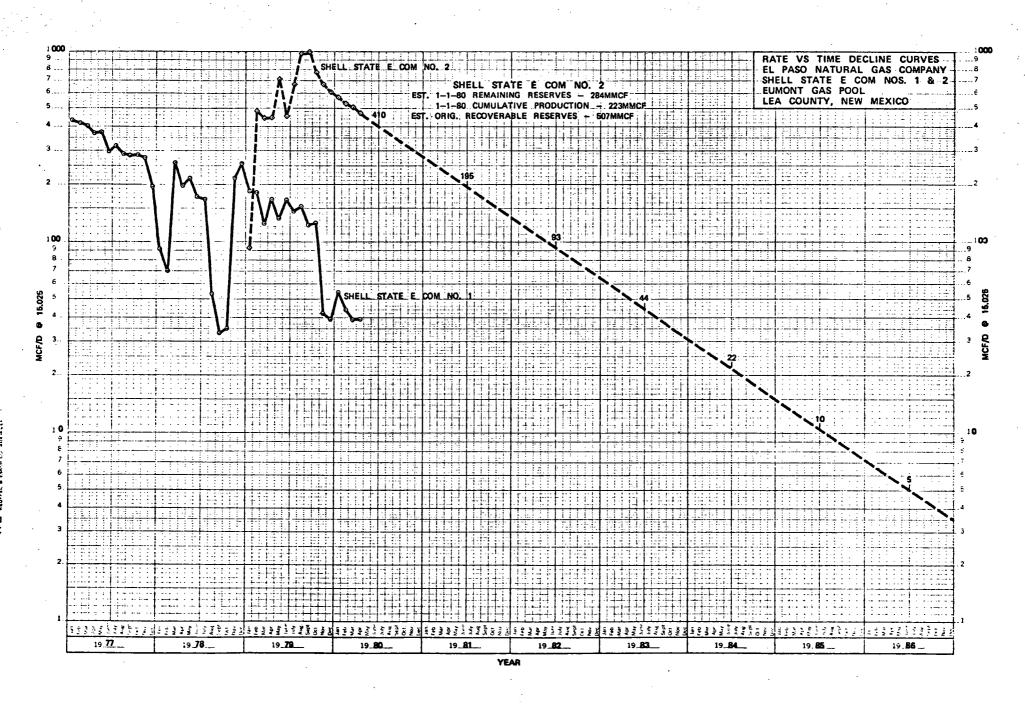

1, located in Unit J, and your Shell "F" State Com Well No. 1, located in Unit N, Section 6, Township 21 South, Range 36 East, NMPM, Eumont Gas Pool, Lea County, New Mexico. Your proposal is to dedicate these two wells to the 230-acre previously approved non-standard proration unit comprising all of Lots 9, 10, 11, 12, 13, and 14 of said Section 6.

Inasmuch as these two wells are both at standard locations for a unit of this size, your request for simultaneous dedication is hereby approved.

It will be necessary, however, for one or both of the wells to be renamed and renumbered inasmuch as both wells on a simultaneously dedicated unit must bear the same lease name.

ery truly yours

JÓE D. RAMEÝ

Director

JDR/DSN/oq

Oil Conservation Division - Hobbs

Gas Proration Section - Santa Fe



## SCHEDULE OF ALLOWABLES AND PRODUCTION EL PASO NATURAL GAS CO. SHELL STATE E COM NOS. 1 AND 2 PRORATION UNIT - LOTS 9, 10, 11, 12, 13 AND 14 SECTION 6, T-21-S, R-36-E (230.32 ACRES) EUMONT GAS POOL, LEA COUNTY, NEW MEXICO

(Gas Volumes @ 15.025 psia & 60° F)

|                                               | Actual         |                |              |             |                |            |                |            |  |
|-----------------------------------------------|----------------|----------------|--------------|-------------|----------------|------------|----------------|------------|--|
|                                               | Marginal       | Non-Marginal   |              |             | Produc         | tion       |                |            |  |
| Month,