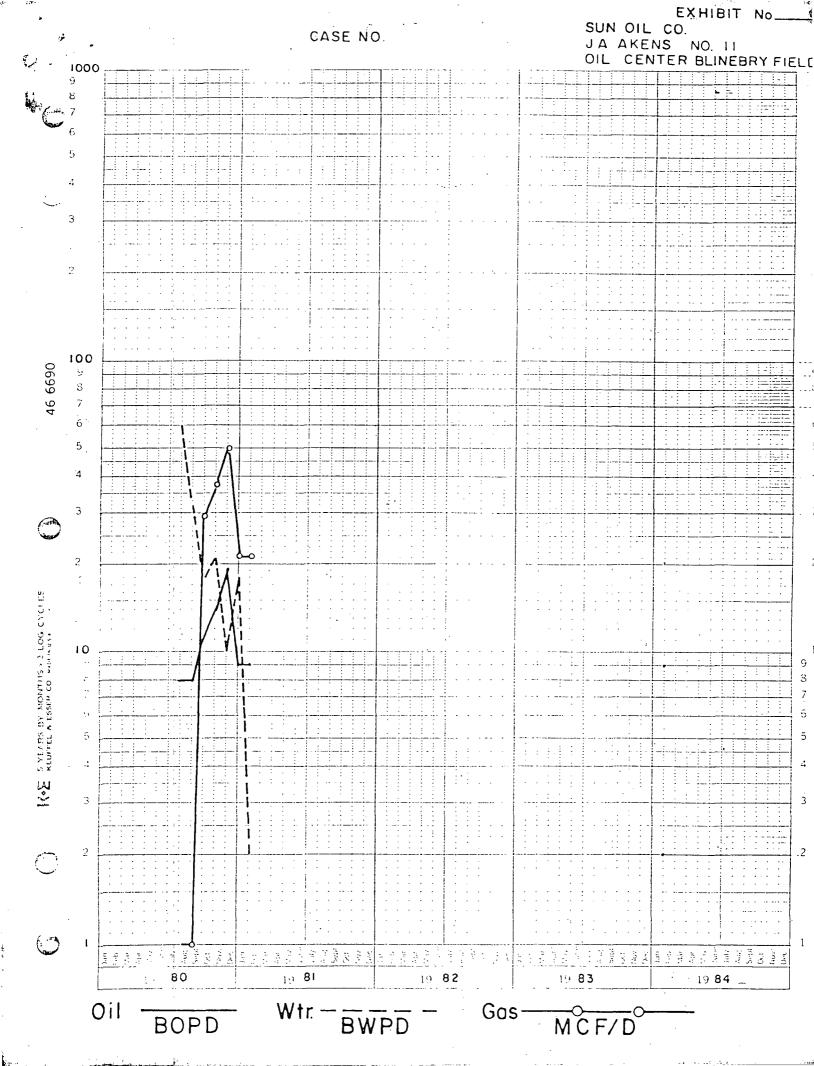

- 1. Copy of approved Form C-101 and From C-102.
- 2. Structure Contour map and Stratigraphic Cross Section with explanation.
- 3. Formula regarding increased ultimate recovery from Well No. 11.
- 4. Production Graph and Summary Well No. 8.
- 5. Production Graph and Summary Well No. 11.