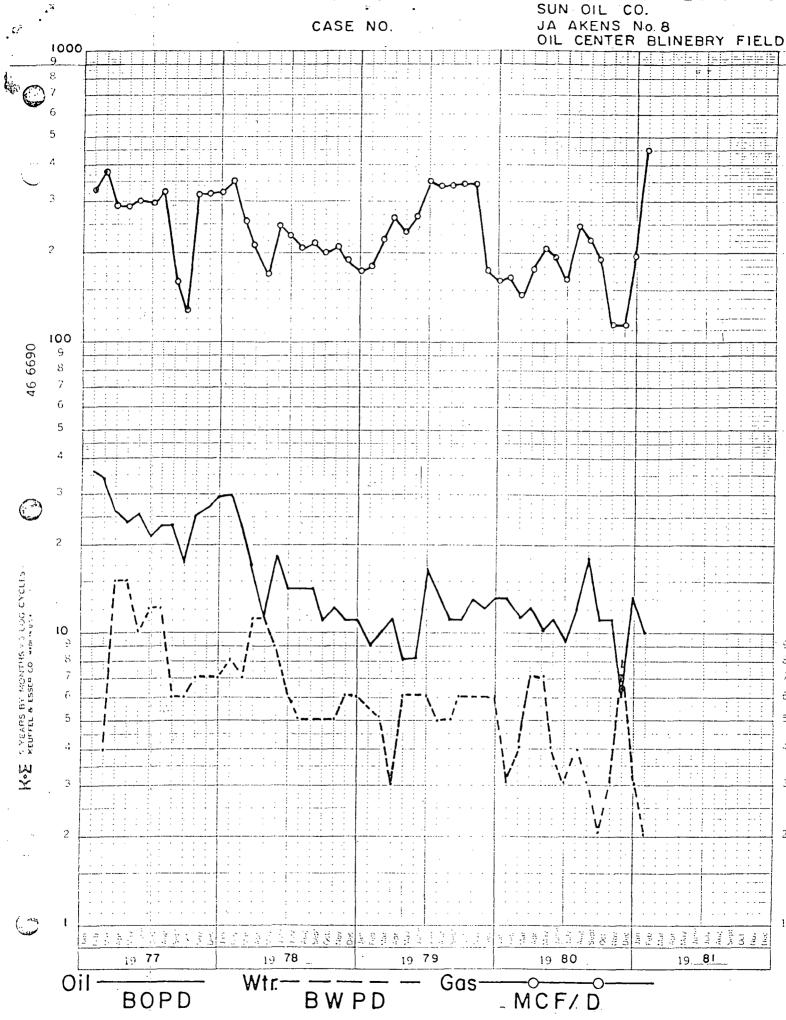

- 1. Copy of approved Form C-101 and From C-102.
- 2. Structure Contour map and Stratigraphic Cross Section with explanation.
- 3. Formula regarding increased ultimate recovery from Well No. 11.
- 4. Production Graph and Summary Well No. 8.
- 5. Production Graph and Summary Well No. 11.