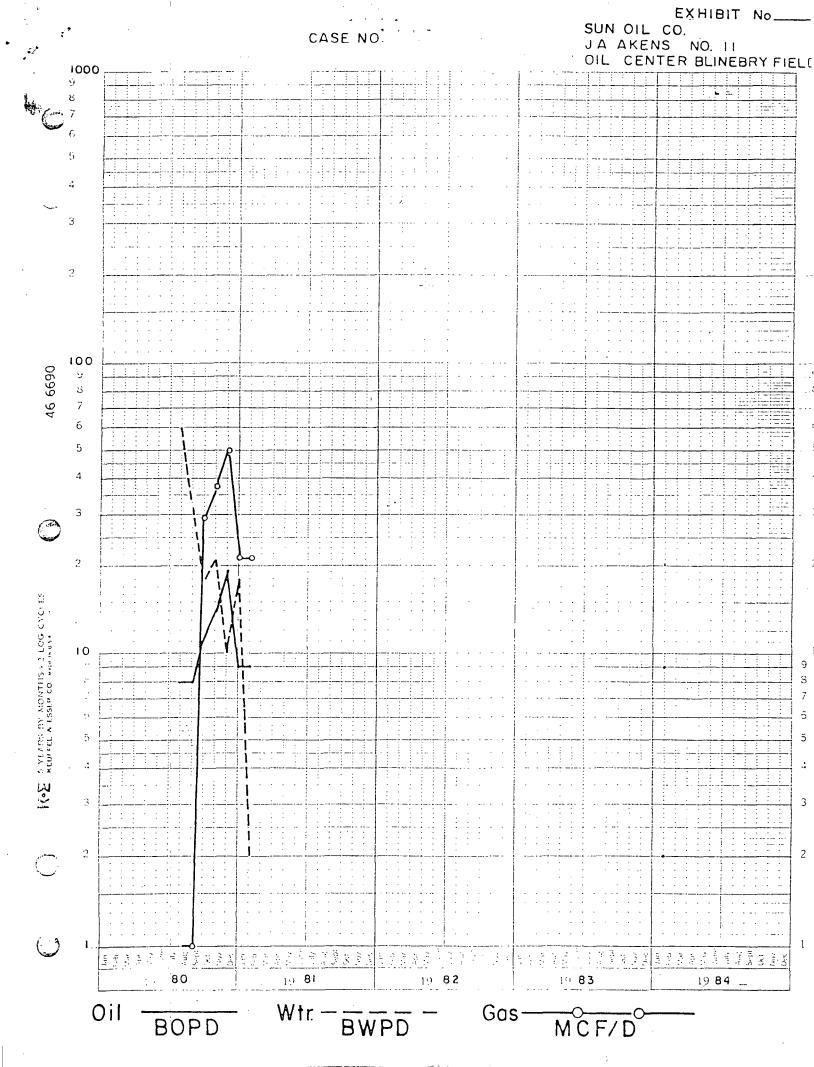

- 1. Copy of approved Form C-101 and From C-102.
- 2. Structure Contour map and Stratigraphic Cross Section with explanation.
- 3. Formula regarding increased ultimate recovery from Well No. 11.
- 4. Production Graph and Summary Well No. 8.
- 5. Production Graph and Summary Well No. 11.