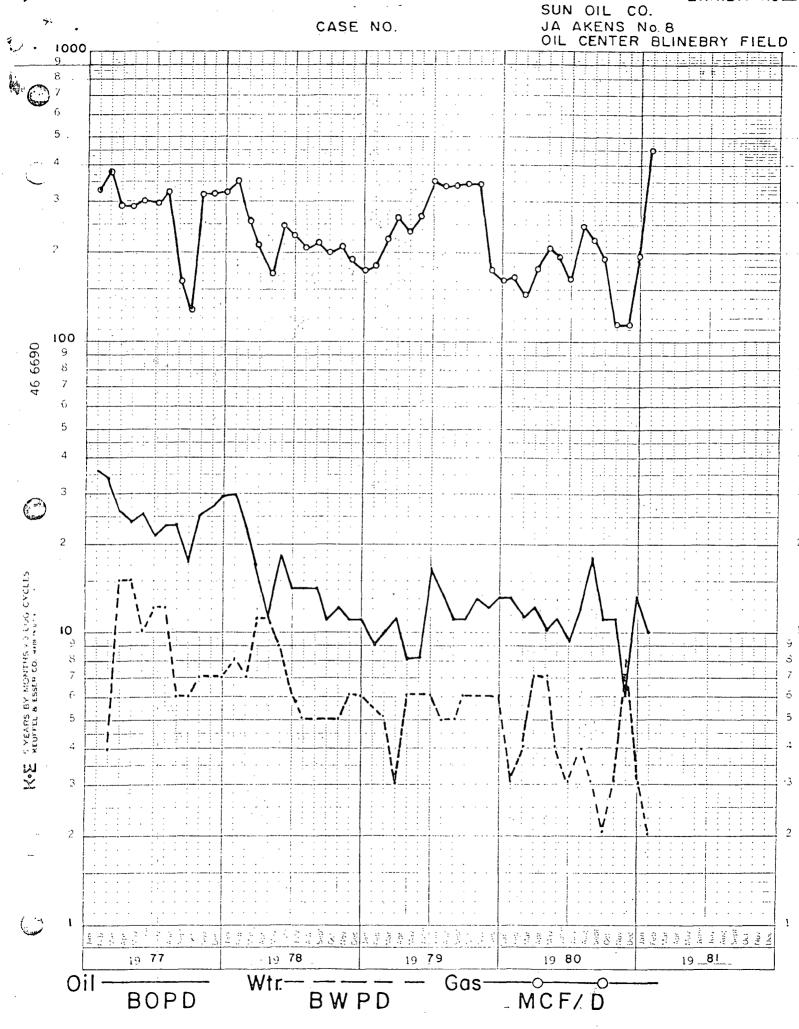

- 1. Copy of approved Form C-101 and From C-102.
- 2. Structure Contour map and Stratigraphic Cross Section with explanation.
- 3. Formula regarding increased ultimate recovery from Well No. 11.
- 4. Production Graph and Summary Well No. 8.
- 5. Production Graph and Summary Well No. 11.