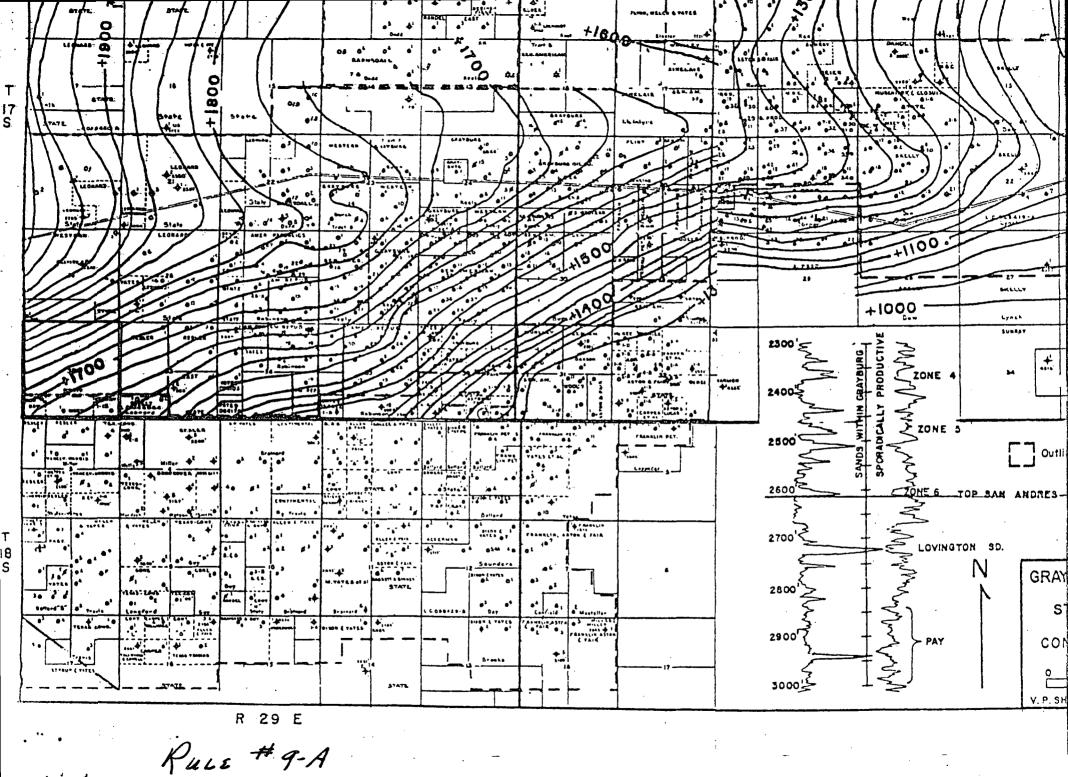

been approved by the Commis-DE 1918 A DOME Carolyn Orris Production Clerk Marbob Energy Corp 6/19/81 990 October 24, 1980



### Rule 6:

Old Loco Unit #23

Pool: Grayburg Jackson Sevn Rivers Queen Grayburg San Andres Standard spacing unit: 40 acres

### Rule 7:

NA

 $\epsilon$ 

#### Rule 8:

- a. Old Loco Unit #12 2310 FSL 9990 FWL Sec. 32-T17S-R29E Old Loco Unit #23 - 1650 FSL 990 FWL Sec. 32-T17S-R29E
- b. 1/29/58 #12 7/31/81 - #23
- c. 4/8/58 #12 9/23/81 - #23
- d. None
- e. 1½ bbl. oil, 1/3 mcf gas/day #12 # 23- 17 bbl. oil, 22 mcf gas/day
- f. NA
- g. Well #12 is producing very little gas. The migration of oil and gas through waterflooding coupled with new reservoir condition type production rates on the new well make the drilling of a new well necessary to drain the reservoir.







Marbob Energy Corporation
Old Loco Unit, Well #23
Grayburg Jackson Seven Rivers Queen
Grayburg San Andres
Eddy County, New Mexico

Pertinent Engineering Data and Conclusions:

Well #23 was completed in the Grayburg Jackson pool in September 1981. This is an infill well located as per the attached plat.

Effective July 1, 1982, oil reserves recoverable will be 14,868 barrels and gas reserves recoverable will be 16,206 mcf.

Oil reserves were calculated from the attached time/rate curve to an economic limit of approximately 1 BOPD (see table). Gas reserves were estimated using a study of the gas oil ratio performance not only on the specific well but on the pool history.

From a study of this immediate area in this pool I find per well producing rates in 1970 below what the rates are for