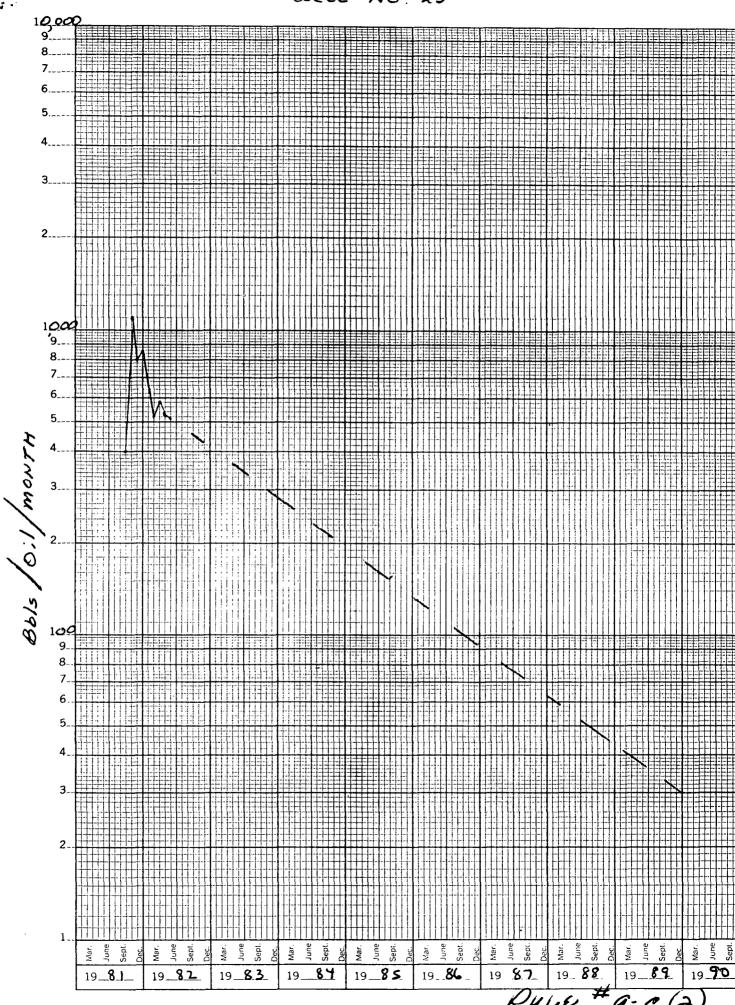

| Operator Marbob Energy Corporation Well Name and No. Old Low Unit Well No. 23                                                                                                                                                                                                                                                                                                                                                                                                                 |
|-----------------------------------------------------------------------------------------------------------------------------------------------------------------------------------------------------------------------------------------------------------------------------------------------------------------------------------------------------------------------------------------------------------------------------------------------------------------------------------------------|
| Location: Unit L Sec. 32 Twp. 17 5 Rng. 29 E Cty. Eddy                                                                                                                                                                                                                                                                                                                                                                                                                                        |
|                                                                                                                                                                                                                                                                                                                                                                                                                                                                                               |
| THE DIVISION FINDS:                                                                                                                                                                                                                                                                                                                                                                                                                                                                           |
| (1) That Section 271.305(b) of the Federal Energy Regulatory Commission Regulations promulgated pursuant to the Natural Gas Policy Act of 1978 provides that, in order for an infill well to qualify as a new onshore production well under Section 103 of said Act, the Division must find that the infill well is necessary to effectively and efficiently drain a portion of the reservoir covered by the proration unit which cannot be so drained by any existing well within that unit. |
| (2) That by Order No. R-6013-A, dated February 8, 1980, the Division established an administrative procedure whereby the Division Director and the Division Examiners are empowered to act for the Division and find that an infill well is necessary.                                                                                                                                                                                                                                        |
| (3) That the well for which a finding is sought is completed in the Grayburg Jackson (SR-On-                                                                                                                                                                                                                                                                                                                                                                                                  |
| (4) That a 40 -acre provation unit comprising the NW/4 5W/4                                                                                                                                                                                                                                                                                                                                                                                                                                   |
| (4) That a 40 -acre proration unit comprising the NW/4 5W/4                                                                                                                                                                                                                                                                                                                                                                                                                                   |
| of Sec. 32 , Twp. 175 , Rng. 29E , is currently dedicated to the Old Loco                                                                                                                                                                                                                                                                                                                                                                                                                     |
| <u>Unit Well No. 12</u> located in Unit of said section.                                                                                                                                                                                                                                                                                                                                                                                                                                      |
| (5) That this proration unit is (×) standard () nonstandard; if nonstandard, said unit was previou approved by Order No.  (6) That said proration unit is not being effectively and efficiently drained by the existing well(s) on the unit.                                                                                                                                                                                                                                                  |
| (7) That the drilling and completion of the well for which a finding is sought should result in                                                                                                                                                                                                                                                                                                                                                                                               |
| the production of an additional 16, 206 MCF of gas from the proration unit which would not otherwise be recovered.                                                                                                                                                                                                                                                                                                                                                                            |
| (8) That all the requirements of Order No. R-6013-A have been complied with, and that the well for which a finding is sought is necessary to effectively and efficiently drain a portion of the reservoir covered by said proration unit which cannot be so drained by any existing well within the unit.                                                                                                                                                                                     |
| (9) That in order to permit effective and efficient drainage of said proration unit, the subject application should be approved.                                                                                                                                                                                                                                                                                                                                                              |
| IT IS THEREFORE ORDERED:                                                                                                                                                                                                                                                                                                                                                                                                                                                                      |
| (1) That the applicant is hereby authorized to drill the well described in Section I above as an infill well on the existing proration unit described in Section II(4) above. The authorization for infill drilling granted by this order is necessary to permit the drainage of a portion of the reservoir covered by said proration unit which cannot be effectively and efficiently drained by any existing well thereon.                                                                  |
| (2) That jurisdiction of this cause is retained for the entry of such further orders as the Division may deem necessary.                                                                                                                                                                                                                                                                                                                                                                      |
| DONE at Santa Fe, New Mexico, on thisday of, 19                                                                                                                                                                                                                                                                                                                                                                                                                                               |
| CC - OCD Arteria                                                                                                                                                                                                                                                                                                                                                                                                                                                                              |
| NM 0+6EC-Hobba DIVISION DIRECTOR EXAMINER                                                                                                                                                                                                                                                                                                                                                                                                                                                     |