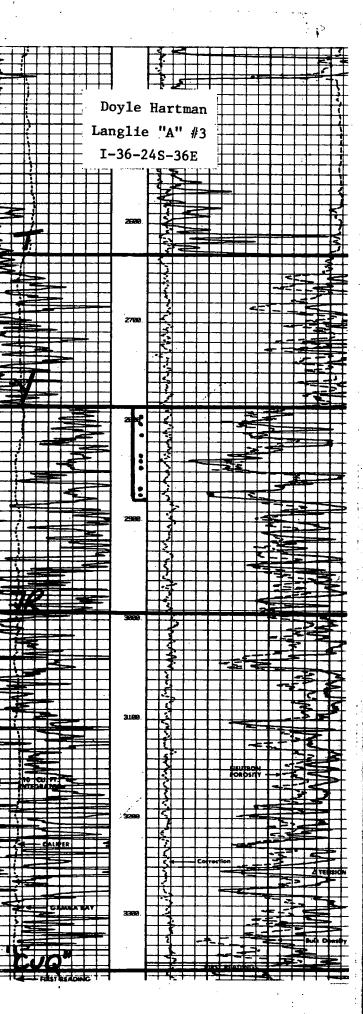

Rule 9:

Section a.

Requires that a formation structure map be submitted; attached is a Yates formation structure map of the immediate area containing the subject lease.

Section b.

Requires that the "volume of increased ultimate recovery expected to be obtained and a narrative describing how the increase was determined " be submitted. The estimated ultimate gas recovery for the Doyle Hartman Langlie "A" No. 3 is 74 MMCF. Since the gas to be recovered from the Doyle Hartman Langlie "A" State No. 2 is estimated to be 11 MMCF, the increased ultimated recovery is 63 MMCF. The estimate of increased recovery for the Doyle Hartman Langlie "A" No. 3 was accomplished as follows:

(1) Well logs for the Doyle Hartman Langlie "A" No. 3 were analyzed, resulting in the following:

Mean Porosity, Fraction of Bulk Volume 0.180

Mean Connate Water Saturation, Fraction of Net Effective Pore Volume 0.27

Net Effective Pay Thickness, Feet

Since the gross pay thickness constituting potential gas reservoir for the langlie "A" No. 3 is 63 feet, the above represents a net effective pay thickness to gross pay thickness ratio of 54 percent.