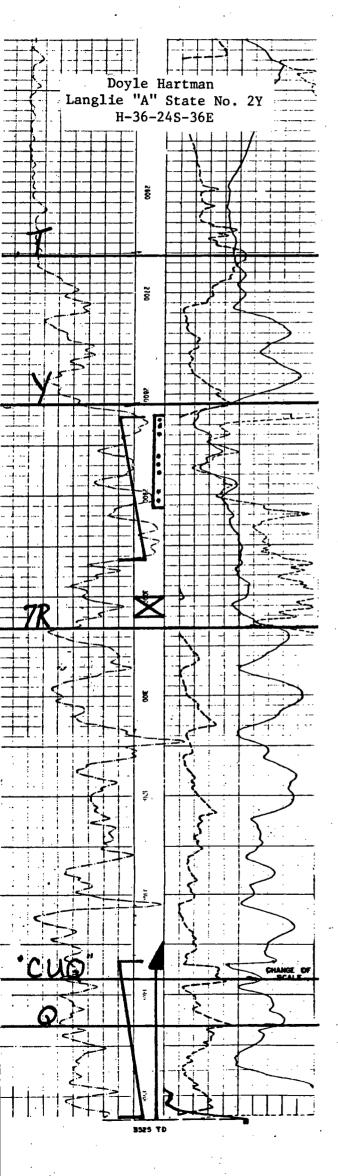

Rule 5: Attached are copies of the Forms C-101 and C-102.

- Rule 6: The name of the pool in which the infill well has been drilled is the Jalmat Pool, and the standard spacing therefor is 640 acres.
- Rule 7: The non-standard proration unit and unorthodox well location were approved administratively by Order No. NSL-1628, a copy of which is attached hereto.
- Rule 8: See attached Table No. 1, "Summary of Required Information, Rule 8, Exhibit "A", Order No. R-6013-A" for requirements of Sections "a." through "f.". Also required by Section "g." is "a clear and concise statement indicating why the existing well(s) on the proration unit cannot effectively and efficiently drain the portion of the reservoir covered by the proration unit." The Jalmat (Gas) Pool well to which the present 80-acre non-standard proration unit was assigned was the Doyle Hartman Langlie "A" State No. 2; this well produced 415 MCF in October 1982, with an accumulative gas production

New Mexico Departmant of Energy and Minerals, Oil Conservation Division December 29, 1982 Page 2

> of 681.8 MMCF. The estimated ultimate gas recovery for the Doyle Hartman Langlie "A" State 2 is 692.8 MMCF as of October 1, 1982, resulting in an estimated future gas recovery for this pre-existing well of 11.0 MMCF. The estimated future life is about twenty-four months. Accordingly, any producible gas reserves that remain beneath the subject lease would have been substantially not recoverable from the subject property without the drilling of the infill application well.

Well Log/Completion Summary for the pre-existing Doyle Hartman Langlie State "A" No. 2.

Gas Production History Tabulation and Graph for Doyle Hartman Langlie State "A" No. 2 (the pre-existing well).

Complete New Mexico Oil Conservation Division (NMOCD) Forms on file for both the pre-existing Doyle Hartman langlie State "A" No. 2 and the Infill Hartman Langlie "A" No. 3.