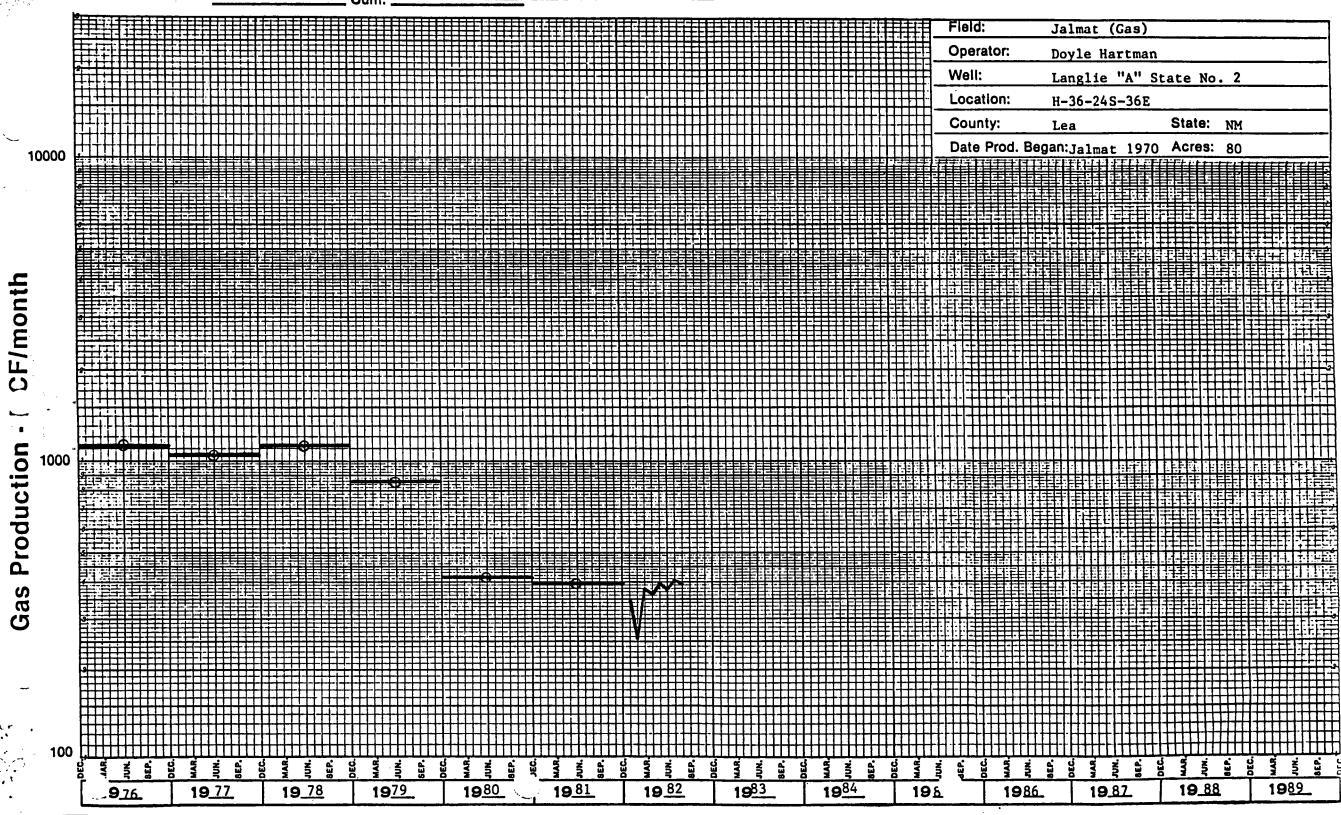

Well Log/Completion Summary for the pre-existing Doyle Hartman Langlie State "A" No. 2.

Gas Production History Tabulation and Graph for Doyle Hartman Langlie State "A" No. 2 (the pre-existing well).

Complete New Mexico Oil Conservation Division (NMOCD) Forms on file for both the pre-existing Doyle Hartman langlie State "A" No. 2 and the Infill Hartman Langlie "A" No. 3.