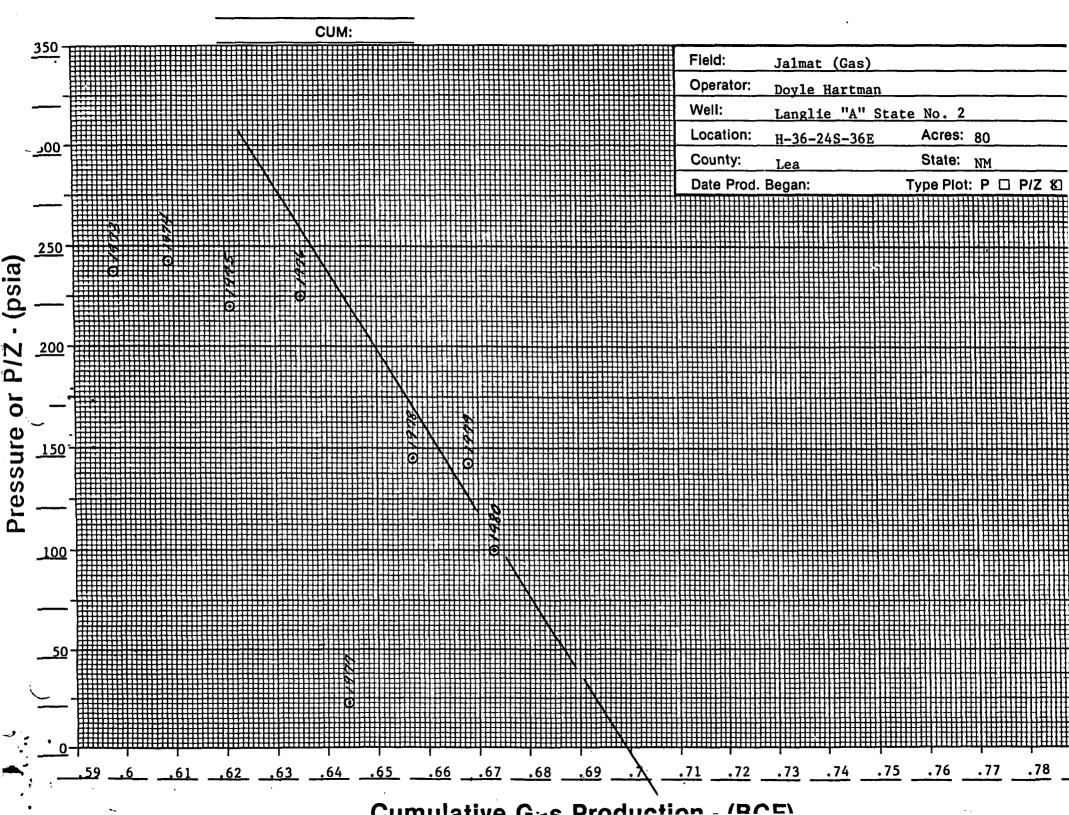

Rule 9:

Section a.

Requires that a formation structure map be submitted; attached is a Yates formation structure map of the immediate area containing the subject lease.

Section b.

Requires that the "volume of increased ultimate recovery expected to be obtained and a narrative describing how the increase was determined " be submitted. The estimated ultimate gas recovery for the Doyle Hartman Langlie "A" No. 3 is 74 MMCF. Since the gas to be recovered from the Doyle Hartman Langlie "A" State No. 2 is estimated to be 11 MMCF, the increased ultimated recovery is 63 MMCF. The estimate of increased recovery for the Doyle Hartman Langlie "A" No. 3 was accomplished as follows:

(1) Well logs for the Doyle Hartman Langlie "A" No. 3 were analyzed, resulting in the following:

Mean Porosity, Fraction of Bulk Volume 0.180

Mean Connate Water Saturation, Fraction of Net Effective Pore Volume 0.27

Net Effective Pay Thickness, Feet

Since the gross pay thickness constituting potential gas reservoir for the langlie "A" No. 3 is 63 feet, the above represents a net effective pay thickness to gross pay thickness ratio of 54 percent.

34.

(2) The production test for the Doyle Hartman Langlie No. 3 performed on December 27, 1982, was analyzed, resulting in the following:

New Mexico Departmant of Energy and Minerals, 0il Conservation Division December 29, 1982 Page 3 Stabilized Deliverability Coefficient, 0.010720 MCF/day per psia<sup>2</sup>, Initial Stabilized Wellhead Shut-in Pressure (Pc), psia 128.2 Initial Gas Formation Volume Factor scf/rcf 8.71 (3) The results of steps (1) and (2) were then combined, resulting in the following: Original Gas-in-Place MMCF/Acre 1.696 MMCF/80 Acres 135.7 Estimated Gas Recovery Factor, Fraction of Original Gas-in-Place 0.545 Estimated Ultimate Recovery, MMCF per 80 Acres 74.0 Other supporting data submitted include the following: