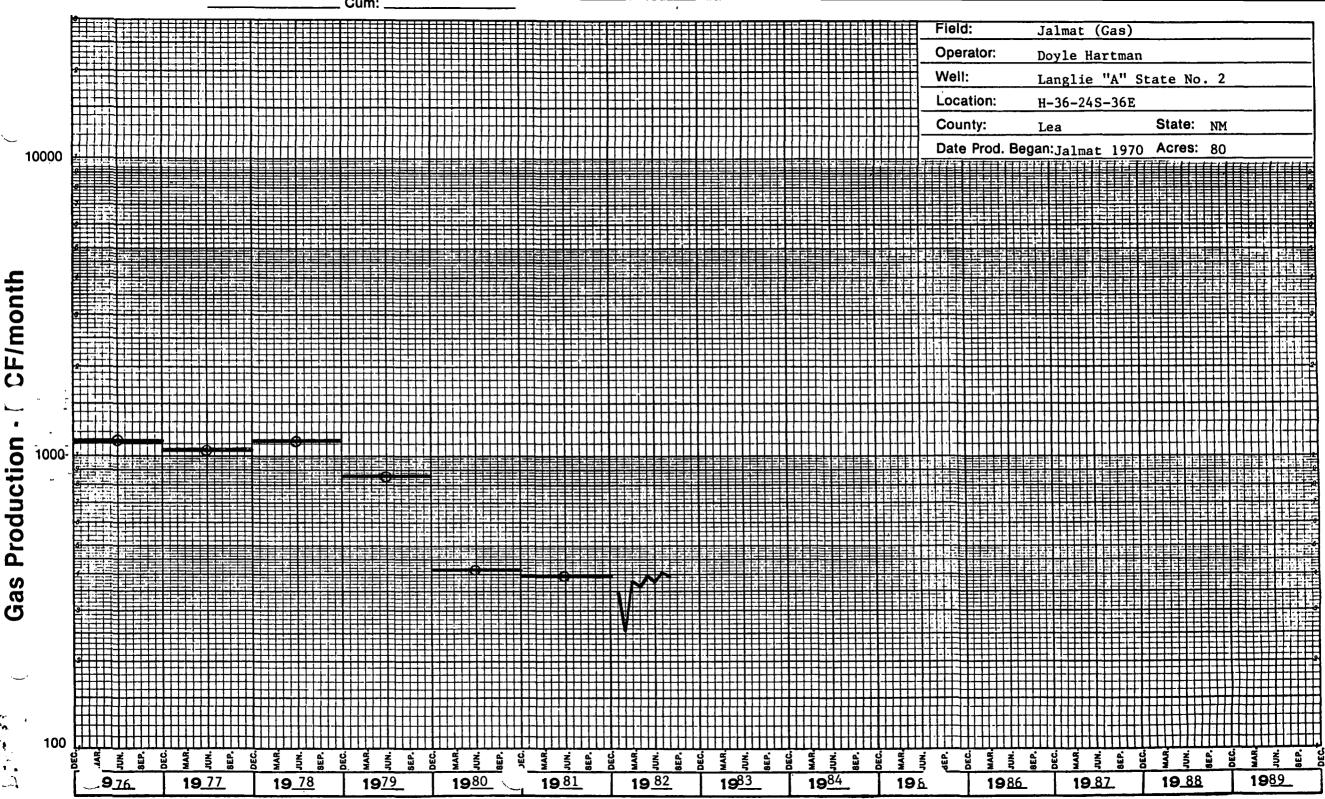

Rule 5: Attached are copies of the Forms C-101 and C-102.

- Rule 6: The name of the pool in which the infill well has been drilled is the Jalmat Pool, and the standard spacing therefor is 640 acres.
- Rule 7: The non-standard proration unit and unorthodox well location were approved administratively by Order No. NSL-1628, a copy of which is attached hereto.
- Rule 8: See attached Table No. 1, "Summary of Required Information, Rule 8, Exhibit "A", Order No. R-6013-A" for requirements of Sections "a." through "f.". Also required by Section "g." is "a clear and concise statement indicating why the existing well(s) on the proration unit cannot effectively and efficiently drain the portion of the reservoir covered by the proration unit." The Jalmat (Gas) Pool well to which the present 80-acre non-standard proration unit was assigned was the Doyle Hartman Langlie "A" State No. 2; this well produced 415 MCF in October 1982, with an accumulative gas production

New Mexico Departmant of Energy and Minerals, Oil Conservation Division December 29, 1982 Page 2

> of 681.8 MMCF. The estimated ultimate gas recovery for the Doyle Hartman Langlie "A" State 2 is 692.8 MMCF as of October 1, 1982, resulting in an estimated future gas recovery for this pre-existing well of 11.0 MMCF. The estimated future life is about twenty-four months. Accordingly, any producible gas reserves that remain beneath the subject lease would have been substantially not recoverable from the subject property without the drilling of the infill application well.

Well Log/Completion Summary for the pre-existing Doyle Hartman Langlie State "A" No. 2.

Gas Production History Tabulation and Graph for Doyle Hartman Langlie State "A" No. 2 (the pre-existing well).

Complete New Mexico Oil Conservation Division (NMOCD) Forms on file for both the pre-existing Doyle Hartman langlie State "A" No. 2 and the Infill Hartman Langlie "A" No. 3.