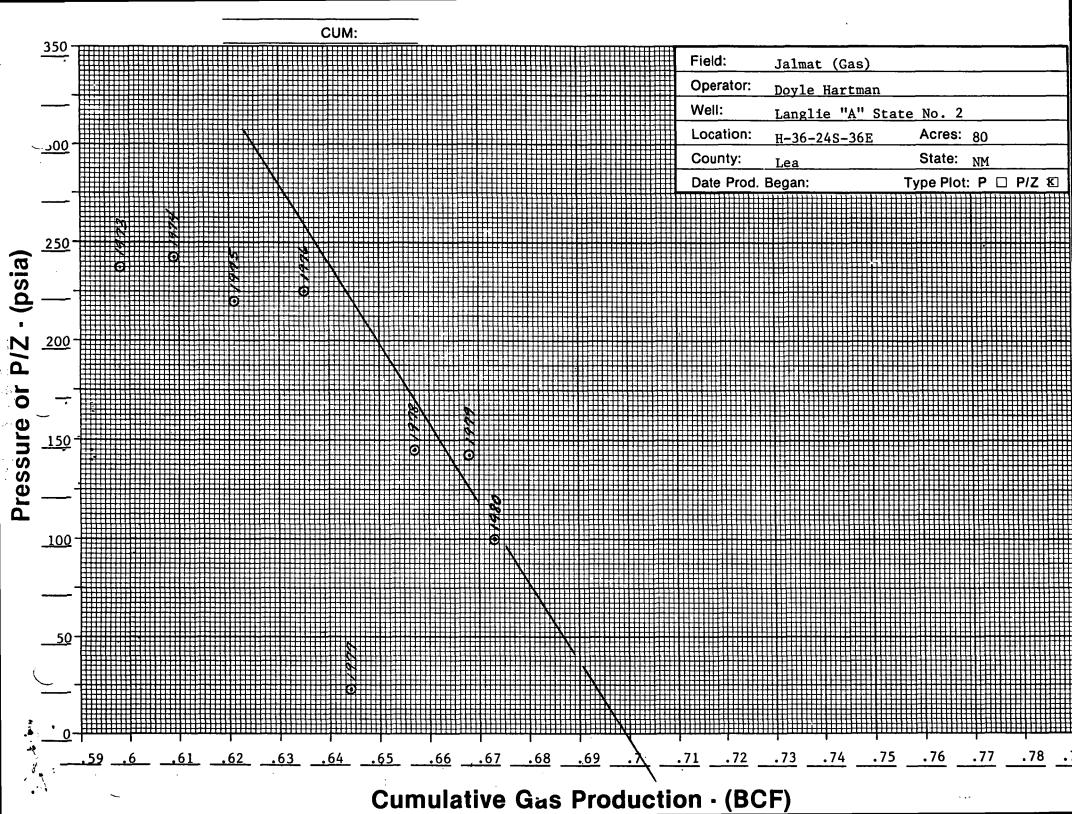

34.

(2) The production test for the Doyle Hartman Langlie No. 3 performed on December 27, 1982, was analyzed, resulting in the following:

New Mexico Departmant of Energy and Minerals, 0il Conservation Division December 29, 1982 Page 3 Stabilized Deliverability Coefficient, 0.010720 MCF/day per psia<sup>2</sup>, Initial Stabilized Wellhead Shut-in Pressure (Pc), psia 128.2 Initial Gas Formation Volume Factor scf/rcf 8.71 (3) The results of steps (1) and (2) were then combined, resulting in the following: Original Gas-in-Place MMCF/Acre 1.696 MMCF/80 Acres 135.7 Estimated Gas Recovery Factor, Fraction of Original Gas-in-Place 0.545 Estimated Ultimate Recovery, MMCF per 80 Acres 74.0 Other supporting data submitted include the following: