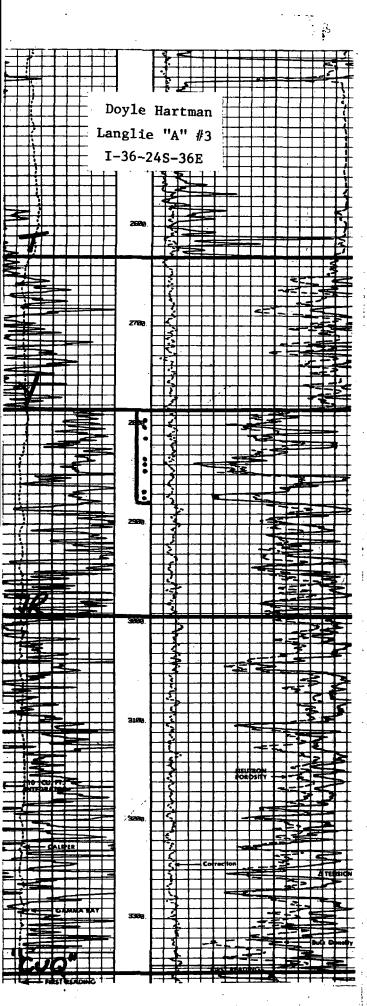

(1) Well logs for the Doyle Hartman Langlie "A" No. 3 were analyzed, resulting in the following:

Mean Porosity, Fraction of Bulk Volume 0.180

Mean Connate Water Saturation, Fraction of Net Effective Pore Volume 0.27

Net Effective Pay Thickness, Feet

Since the gross pay thickness constituting potential gas reservoir for the langlie "A" No. 3 is 63 feet, the above represents a net effective pay thickness to gross pay thickness ratio of 54 percent.

34.

(2) The production test for the Doyle Hartman Langlie No. 3 performed on December 27, 1982, was analyzed, resulting in the following:

New Mexico Departmant of Energy and Minerals, 0il Conservation Division December 29, 1982 Page 3 Stabilized Deliverability Coefficient, 0.010720 MCF/day per psia<sup>2</sup>, Initial Stabilized Wellhead Shut-in Pressure (Pc), psia 128.2 Initial Gas Formation Volume Factor scf/rcf 8.71 (3) The results of steps (1) and (2) were then combined, resulting in the following: Original Gas-in-Place MMCF/Acre 1.696 MMCF/80 Acres 135.7 Estimated Gas Recovery Factor, Fraction of Original Gas-in-Place 0.545 Estimated Ultimate Recovery, MMCF per 80 Acres 74.0 Other supporting data submitted include the following: