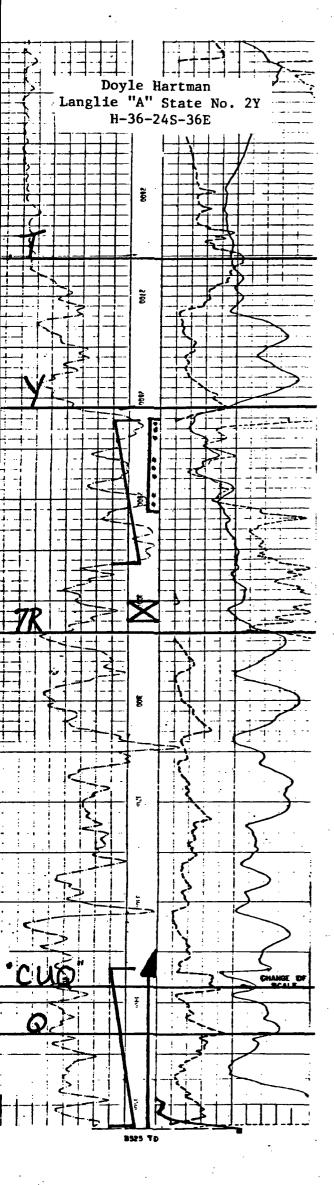

(1) Well logs for the Doyle Hartman Langlie "A" No. 3 were analyzed, resulting in the following:

Mean Porosity, Fraction of Bulk Volume 0.180

Mean Connate Water Saturation, Fraction of Net Effective Pore Volume 0.27

Net Effective Pay Thickness, Feet

Since the gross pay thickness constituting potential gas reservoir for the langlie "A" No. 3 is 63 feet, the above represents a net effective pay thickness to gross pay thickness ratio of 54 percent.

34.

(2) The production test for the Doyle Hartman Langlie No. 3 performed on December 27, 1982, was analyzed, resulting in the following:

New Mexico Departmant of Energy and Minerals, 0il Conservation Division December 29, 1982 Page 3 Stabilized Deliverability Coefficient, 0.010720 MCF/day per psia<sup>2</sup>, Initial Stabilized Wellhead Shut-in Pressure (Pc), psia 128.2 Initial Gas Formation Volume Factor scf/rcf 8.71 (3) The results of steps (1) and (2) were then combined, resulting in the following: Original Gas-in-Place MMCF/Acre 1.696 MMCF/80 Acres 135.7 Estimated Gas Recovery Factor, Fraction of Original Gas-in-Place 0.545 Estimated Ultimate Recovery, MMCF per 80 Acres 74.0 Other supporting data submitted include the following: