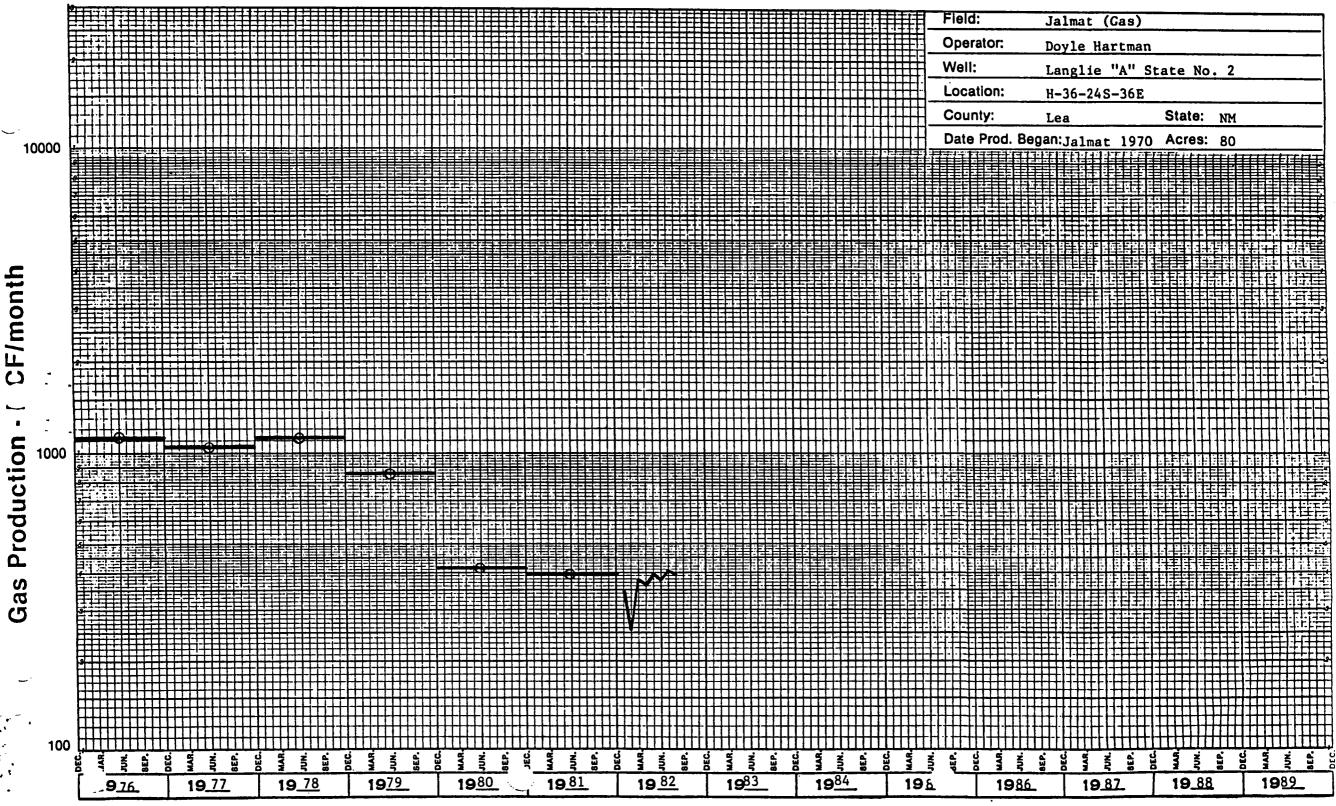

Rule 5: Attached are copies of the Forms C-101 and C-102.

- Rule 6: The name of the pool in which the infill well has been drilled is the Jalmat Pool, and the standard spacing therefor is 640 acres.
- Rule 7: The non-standard proration unit and unorthodox well location were approved administratively by Order No. NSL-1628, a copy of which is attached hereto.
- Rule 8: See attached Table No. 1, "Summary of Required Information, Rule 8, Exhibit "A", Order No. R-6013-A" for requirements of Sections "a." through "f.". Also required by Section "g." is "a clear and concise statement indicating why the existing well(s) on the proration unit cannot effectively and efficiently drain the portion of the reservoir covered by the proration unit." The Jalmat (Gas) Pool well to which the present 80-acre non-standard proration unit was assigned was the Doyle Hartman Langlie "A" State No. 2; this well produced 415 MCF in October 1982, with an accumulative gas production

New Mexico Departmant of Energy and Minerals, Oil Conservation Division December 29, 1982 Page 2

> of 681.8 MMCF. The estimated ultimate gas recovery for the Doyle Hartman Langlie "A" State 2 is 692.8 MMCF as of October 1, 1982, resulting in an estimated future gas recovery for this pre-existing well of 11.0 MMCF. The estimated future life is about twenty-four months. Accordingly, any producible gas reserves that remain beneath the subject lease would have been substantially not recoverable from the subject property without the drilling of the infill application well.

Well Log/Completion Summary for the pre-existing Doyle Hartman Langlie State "A" No. 2.

Gas Production History Tabulation and Graph for Doyle Hartman Langlie State "A" No. 2 (the pre-existing well).

Complete New Mexico Oil Conservation Division (NMOCD) Forms on file for both the pre-existing Doyle Hartman langlie State "A" No. 2 and the Infill Hartman Langlie "A" No. 3.