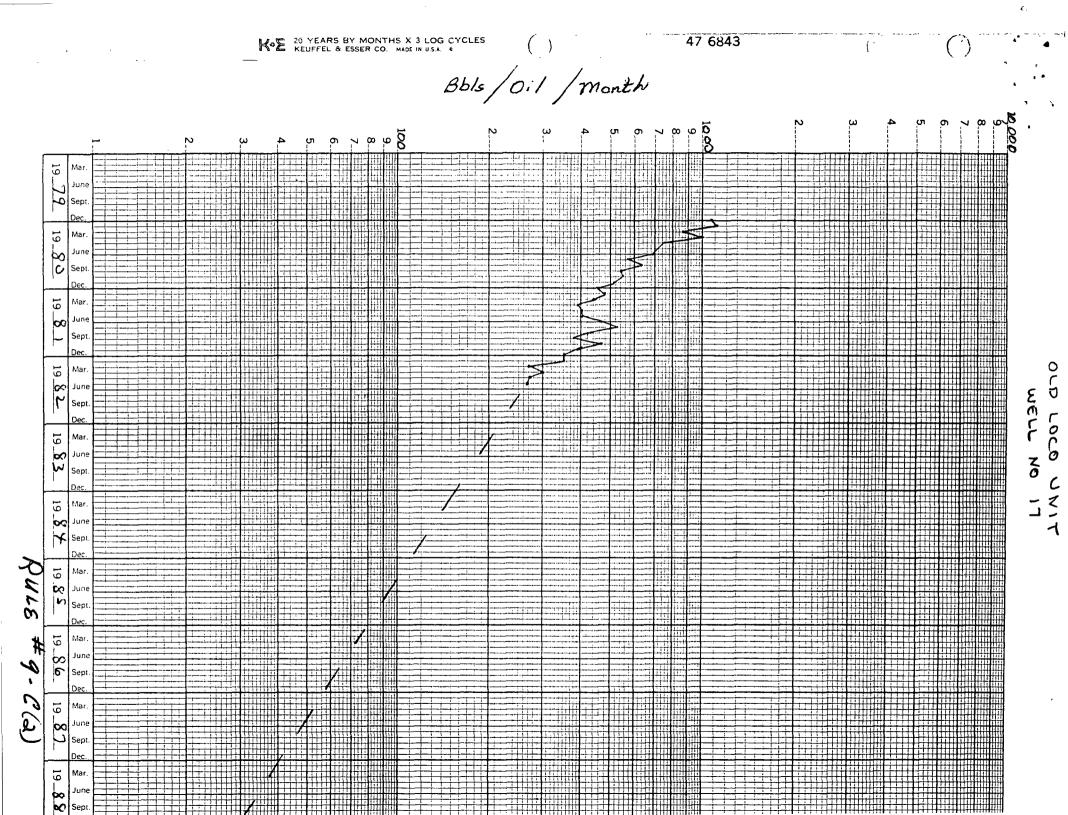

Oil reserves were calculated from the attached time/rate curve to an economic limit of approximately 1 BOPD (see table). Gas reserves were estimated using a study of the gas oil ratio performance not only on the specific well but on the pool history.

Date

RULE # 9-B

. . . .

· ··· } 

Marbob Energy Corp. Old Loco Unit, Well #17 330 FSL 2310 FEL Sec. 32-T17S-R29E Eddy County, N.M.

Calculation of oil reserves - refer to rate/time curves:

| Year |          | Gross monthly<br>Oil - bbls. | Gross Yearly<br>Oil - bbls. |
|------|----------|------------------------------|-----------------------------|
| 1982 | (6 mos.) | 240                          | 1,440                       |
| 1983 | 185      | 185                          | 2,220                       |
| 1984 | 130      | 130                          | 1,560                       |
| 1985 |          | 94                           | 1,128                       |
| 1986 |          | 66                           | 792                         |
| 1987 |          | 48                           | 576                         |
| 1988 |          | 35                           | 420                         |
|      | Total oi | l remaining:                 | 8,136                       |
|      | Cumulati | ve to 1/1/82                 | 14,286                      |
|      | Total ul | timate reserves:             | 22,422                      |

Gas-oil ratio average - 510 to 1

Remaining gas reserves - 4,149 mcf

RULE #9.8

e,

.

| •   | • • • • • • • • • • • • • • • • • • • |     | an a | <br>andigen North Coldina Indiana Na | a de surférieurs déservant a | وريحانهم ويرابع والحاصف فالقروميين | ann <del>diffine san andin</del> Tra <del>nd</del> ard | <br> |          |   |   |
|-----|---------------------------------------|-----|------------------------------------------|--------------------------------------|------------------------------|------------------------------------|--------------------------------------------------------|------|----------|---|---|
| •   |                                       |     |                                          |                                      |                              |                                    |                                                        |      |          |   |   |
| • • | ,                                     |     |                                          |                                      |                              |                                    |                                                        |      |          |   |   |
| ۲.  | 5                                     |     |                                          |                                      |                              |                                    |                                                        |      |          |   |   |
| 4.  |                                       | • • |                                          |                                      |                              |                                    |                                                        |      |          |   |   |
|     |                                       | -   |                                          |                                      |                              |                                    |                                                        |      |          |   |   |
|     |                                       | •   |                                          |                                      |                              |                                    |                                                        |      |          |   |   |
|     |                                       |     |                                          |                                      |                              |                                    |                                                        |      | <u>.</u> |   |   |
|     |                                       |     | · · ·                                    |                                      |                              |                                    |                                                        |      |          | - |   |
|     |                                       |     |                                          |                                      |                              |                                    |                                                        |      |          |   |   |
|     |                                       |     | · .                                      |                                      |                              |                                    |                                                        |      |          |   |   |
|     | ÷                                     |     | 1                                        |                                      |                              |                                    |                                                        |      |          |   |   |
|     |                                       |     |                                          |                                      |                              |                                    |                                                        |      |          |   |   |
|     |                                       |     | -                                        |                                      |                              |                                    |                                                        |      |          |   |   |
|     |                                       | • . |                                          |                                      |                              |                                    |                                                        |      |          |   | j |
|     |                                       |     |                                          |                                      |                              |                                    |                                                        |      |          |   |   |
|     |                                       |     | ·<br>·                                   |                                      |                              |                                    |                                                        | ·    |          |   |   |
|     |                                       |     |                                          |                                      |                              |                                    |                                                        |      |          |   |   |
|     |                                       |     | · •                                      |                                      |                              |                                    |                                                        |      |          |   |   |