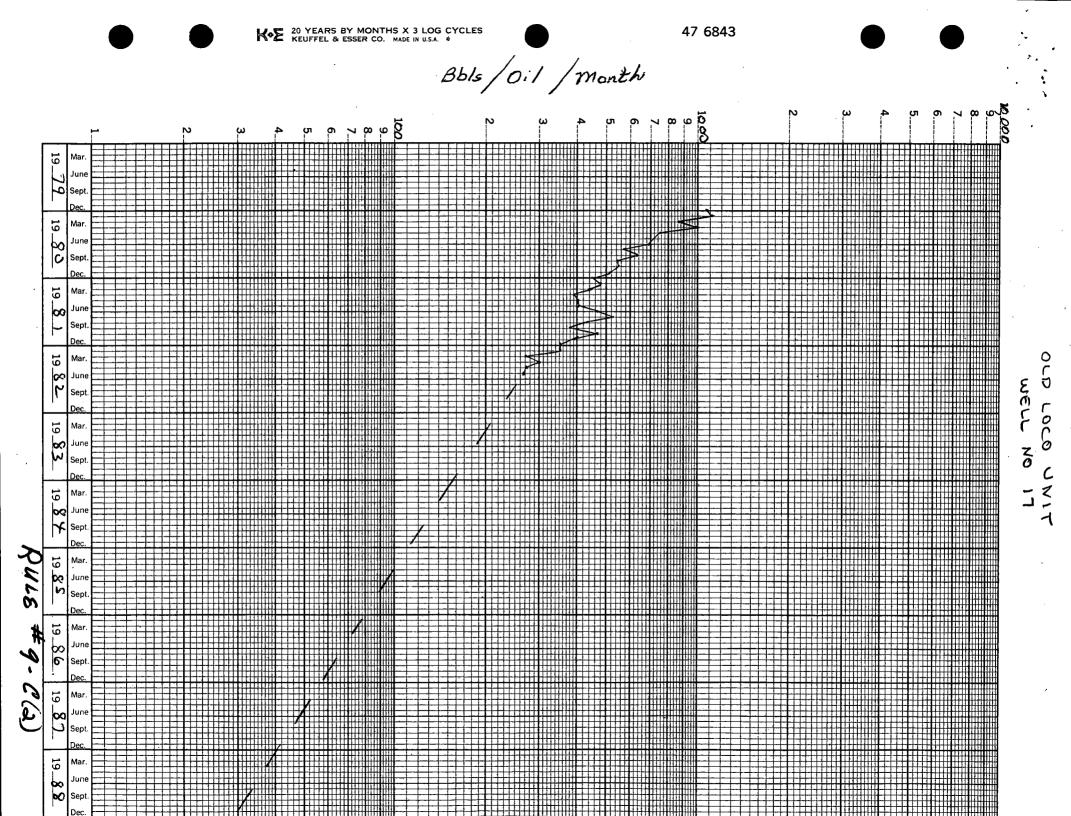

Oil reserves were calculated from the attached time/rate curve to an economic limit of approximately 1 BOPD (see table). Gas reserves were estimated using a study of the gas oil ratio performance not only on the specific well but on the pool history.

Date

RULE # 9-B

. . . .

· ··· } 

Marbob Energy Corp. Old Loco Unit, Well #17 330 FSL 2310 FEL Sec. 32-T17S-R29E Eddy County, N.M.

Calculation of oil reserves - refer to rate/time curves:

| Year |          | Gross monthly<br>Oil - bbls. | Gross Yearly<br>Oil - bbls. |
|------|----------|------------------------------|-----------------------------|
| 1982 | (6 mos.) | 240                          | 1,440                       |
| 1983 | 185      | 185                          | 2,220                       |
| 1984 | 130      | 130                          | 1,560                       |
| 1985 |          | 94                           | 1,128                       |
| 1986 |          | 66                           | 792                         |
| 1987 |          | 48                           | 576                         |
| 1988 |          | 35                           | 420                         |
|      | Total oi | l remaining:                 | 8,136                       |
|      | Cumulati | ve to 1/1/82                 | 14,286                      |
|      | Total ul | timate reserves:             | 22,422                      |