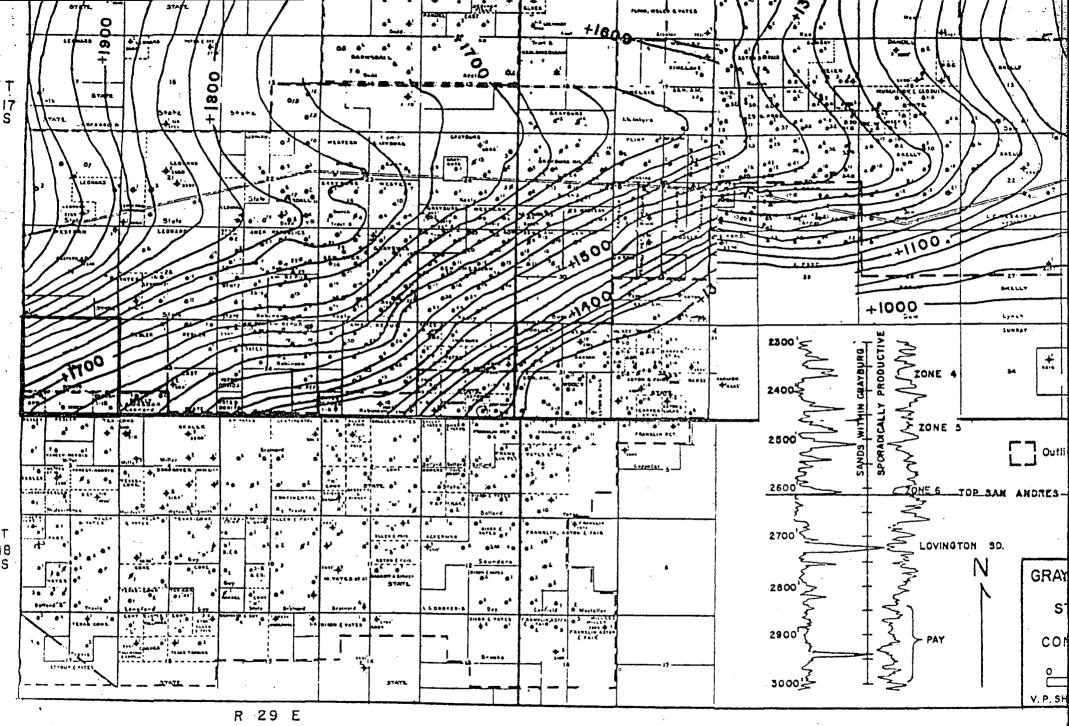

Pertinent Engineering Data and Conclusions:

Well #17 was completed in the Grayburg Jackson pool in December 1979. This is an infill well located as per the attached plat.

Effective July 1, 1982, oil reserves recoverable will be 8,136 barrels and gas reserves recoverable will be 4,149 mcf.

Oil reserves were calculated from the attached time/rate curve to an economic limit of approximately 1 BOPD (see table). Gas reserves were estimated using a study of the gas oil ratio performance not only on the specific well but on the pool history.

From a study of this immediate area in this pool I find per well producing rates in 1970 below what the rates are for the newly drilled infill wells. The daily producing rate of oil for well #17 in May 1982 was 9 BOPD. In 1970 the average daily producing rate per well on this property was 7 BOPD.

Due to extensive waterflooding in the area there has been significant oil migration into areas between injection wells or between injection and producing wells.

It is evident from the rate of production and from oil reserves remaining that pattern density has to be increased to recover additional oil and gas reserves.