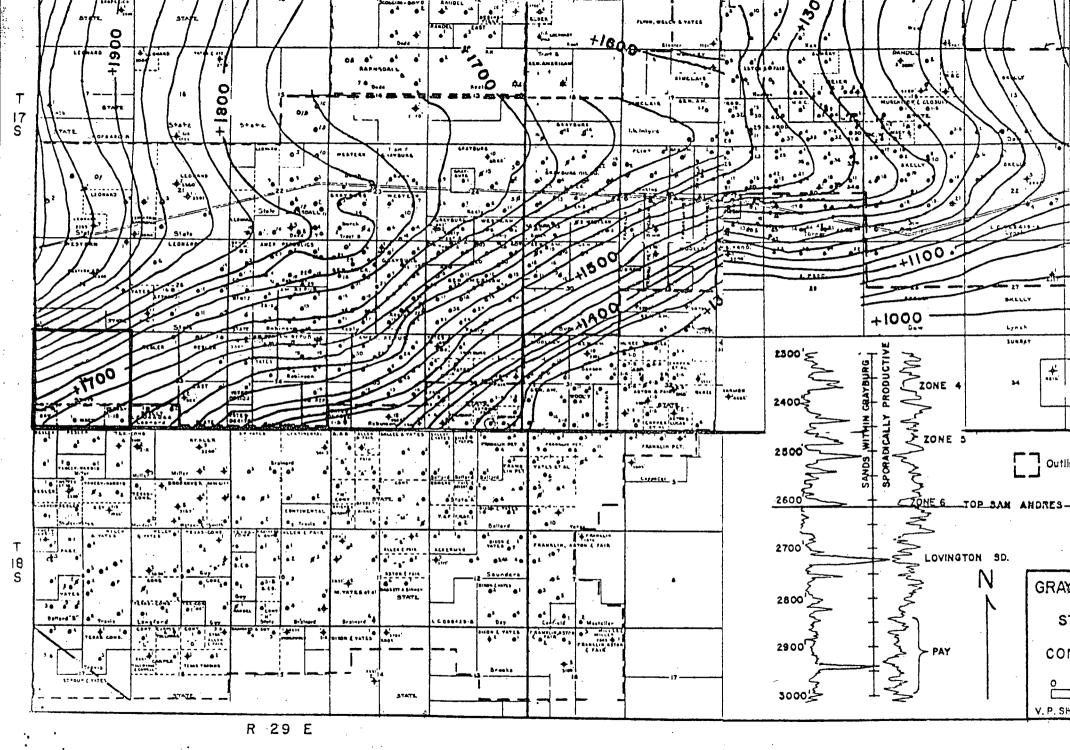

Pertinent Engineering Data and Conclusions:

Well #17 was completed in the Grayburg Jackson pool in December 1979. This is an infill well located as per the attached plat.

Effective July 1, 1982, oil reserves recoverable will be 8,136 barrels and gas reserves recoverable will be 4,149 mcf.

From a study of this immediate area in this pool I find per well producing rates in 1970 below what the rates are for the newly drilled infill wells. The daily producing rate of oil for well #17 in May 1982 was 9 BOPD. In 1970 the average daily producing rate per well on this property was 7 BOPD.