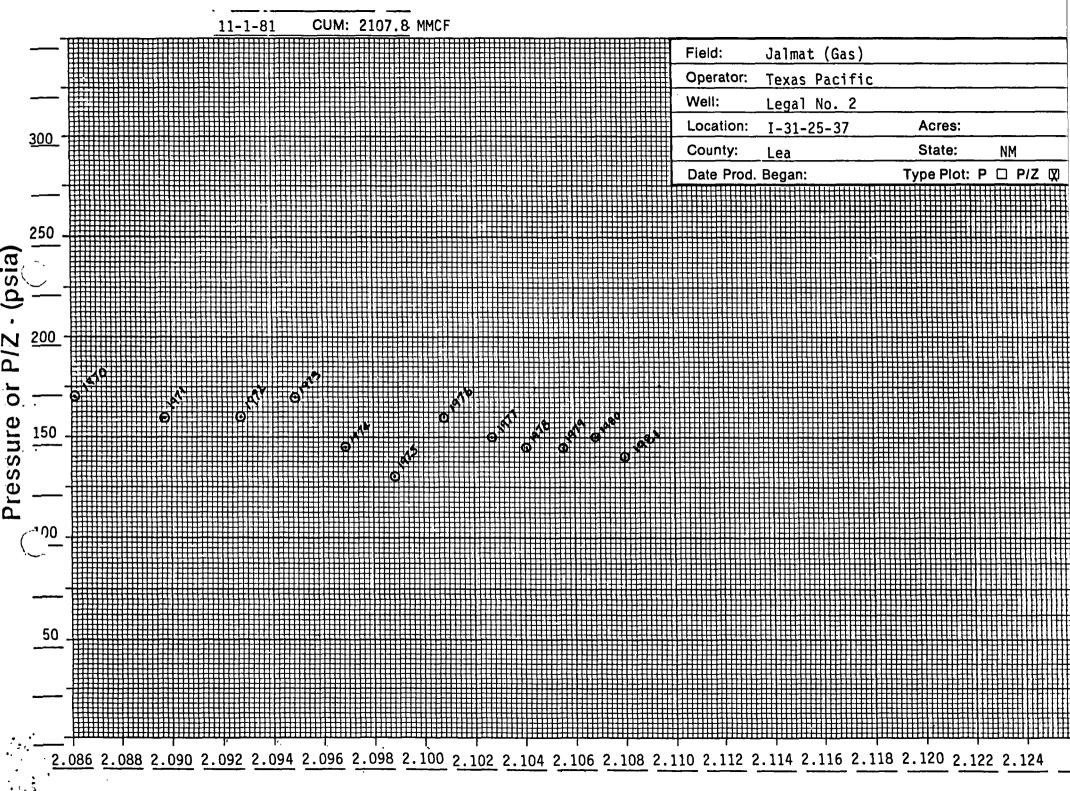

| Operator Well Name and Number | Cumulative Gas Recovery, MMCF at 5-1-83 | Estimated Future Gas Recovery, MMCl at 5-1-83 |  |  |
|-------------------------------|-----------------------------------------|-----------------------------------------------|--|--|
| Doyle Hartman                 | •                                       | 4                                             |  |  |
| M. F. Legal No. 1             | 26.84                                   | 0.85                                          |  |  |
| M. F. Legal No. 2             | 2,109.8                                 | 17.0                                          |  |  |
| TOTAL                         | 2,136.64                                | 17.85                                         |  |  |

Gas Production History Tabulation and Graph for Doyle Hartman M. F. Legal Nos. 1 and 2 (the pre-existing wells).

Complete New Mexico Oil Conservation Division (NMOCD) Forms on file for both the pre-existing Doyle Hartman M. F. Legal Nos. 1 and 2 and the Infill Hartman M. F. Legal No. 5.