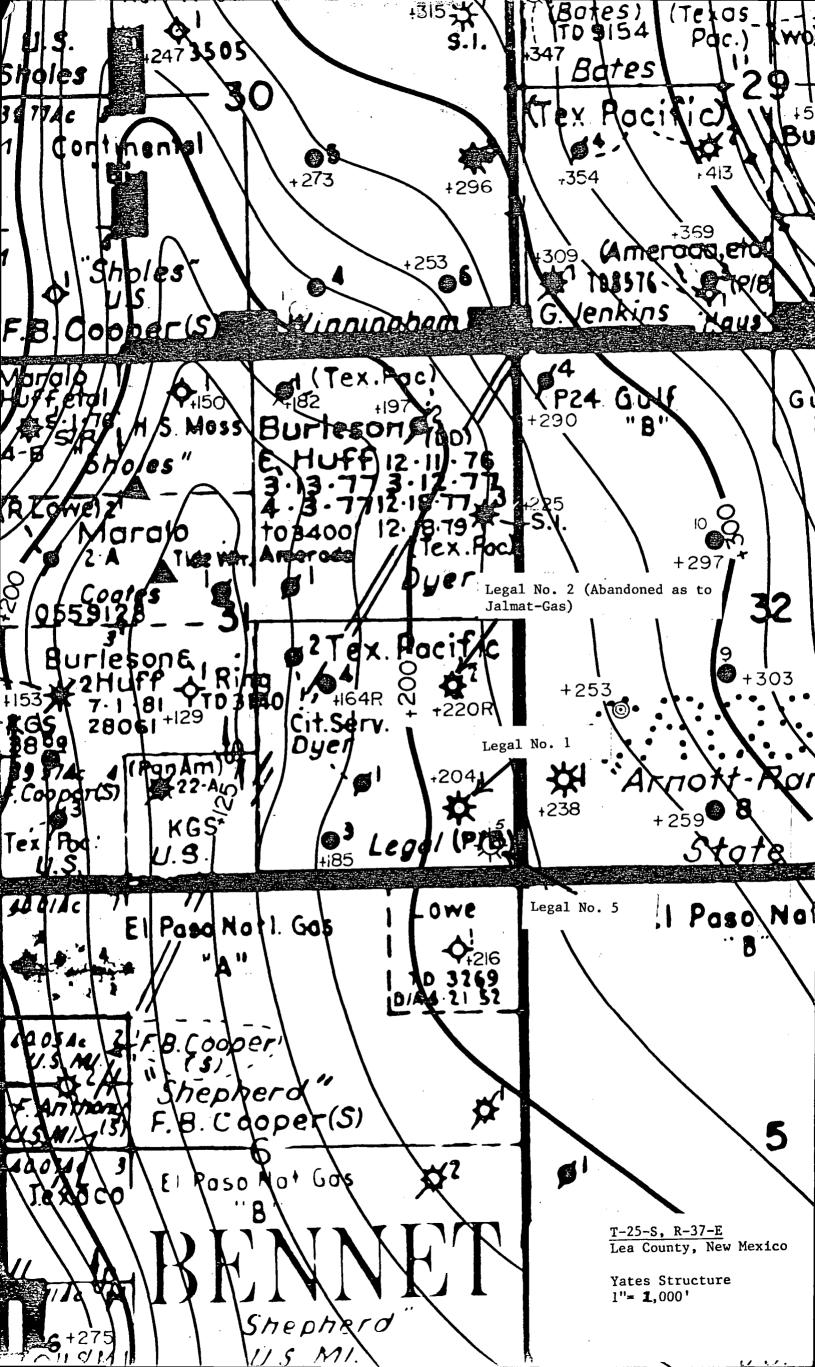

New Mexico Department of Energy and Minerals, Oil Conservation Division August 15, 1983 Page 2

proration unit." The Jalmat (Gas) Pool wells to which the present 160-acre non-standard proration unit was assigned were the Doyle Hartman (originally Sun Oil Co.) M. F. Legal No. 1 (660' FSL and 660' FEL) and the Doyle Hartman (also originally Sun Oil Co.) M. F. Legal No. 2 (1980' FSL and 660' FEL); these wells had produced MMCF as of May 1, 1983 as follows:

# Rule 9:

- Section a. Requires that a formation structure map be submitted; attached is a Yates formation structure map of the immediate area containing the subject lease.
- Section b. Requires that the "volume of increased ultimate recovery expected to be obtained and a narrative describing how the increase was determined" be submitted. The estimated ultimate gas recovery for the Doyle Hartman M. F. Legal No. 5 is 295.1 MMCF. Since the combined future gas to be recovered

New Mexico Oil Conservation Division Order No. NSL-1721

We believe that the above adequately documents this request and has been prepared in accordance with Exhibit "A", Order R-6013-A; however, we should be pleased to supply anything else which you might require in this connection.