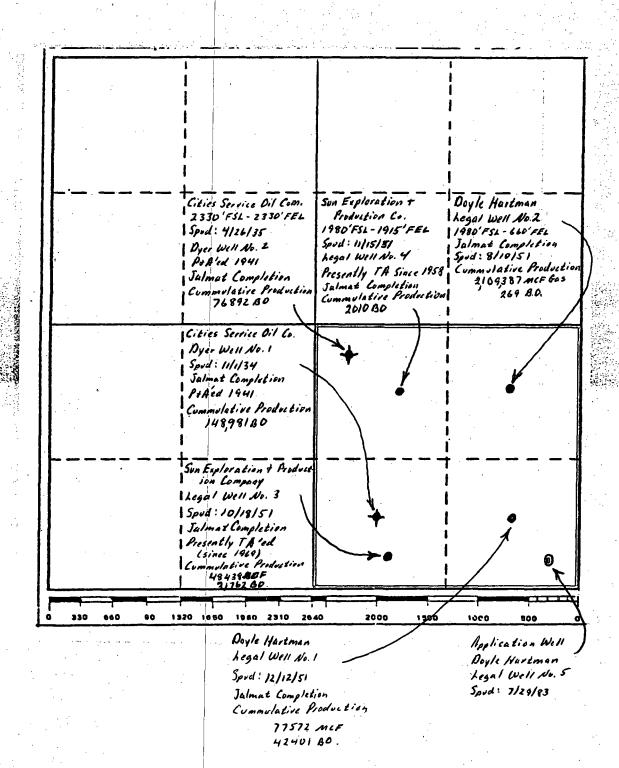

New Mexico Department of Energy and Minerals, Oil Conservation Division August 15, 1983 Page 2

proration unit." The Jalmat (Gas) Pool wells to which the present 160-acre non-standard proration unit was assigned were the Doyle Hartman (originally Sun Oil Co.) M. F. Legal No. 1 (660' FSL and 660' FEL) and the Doyle Hartman (also originally Sun Oil Co.) M. F. Legal No. 2 (1980' FSL and 660' FEL); these wells had produced MMCF as of May 1, 1983 as follows:

| Operator Well Name and Number | Cumulative Gas Recovery, MMCF at 5-1-83 | Estimated Future Gas Recovery, MMCl at 5-1-83 |  |  |
|-------------------------------|-----------------------------------------|-----------------------------------------------|--|--|
| Doyle Hartman                 | •                                       | 4                                             |  |  |
| M. F. Legal No. 1             | 26.84                                   | 0.85                                          |  |  |
| M. F. Legal No. 2             | 2,109.8                                 | 17.0                                          |  |  |
| TOTAL                         | 2,136.64                                | 17.85                                         |  |  |

# SUMMARY OF REQUIRED INFORMATION, RULE 8, EXHIBIT "A", ORDER R-6013-A, (Sections "a." through "f.") NATURAL GAS POLICY ACT INFILL FINDINGS, ADMINISTRATIVE PROCEDURE

| SECTION<br>OF RULE 8 | RULE 8 REQUIREMENT              | PRE-EXISTING WELLS SUN OIL COMPANY, OPERATOR                                                                           | INFILL APPLICATION WELL DOYLE HARTMAN, OPERATOR |
|----------------------|---------------------------------|------------------------------------------------------------------------------------------------------------------------|-------------------------------------------------|
| <b>a.</b>            | Lease Name and<br>Well Location | M. F. Legal No. 1:<br>660' FSL and 660' FEL<br>M. F. Legal No. 2:<br>1980' FSL and 660' FEL                            | M. F. Legal No. 5<br>330' FSL and 330' FEL      |
| <b>b.</b>            | Spud Date                       | M. F. Legal No. 1:<br>November 11, 1950 in Langlie Mattix Pool<br>M. F. Legal No. 2:<br>August 18, 1951 in Jalmat Pool | July 29, 1983                                   |
| c.                   | Completion Date                 | M. F. Legal No. 1: August 10, 1951 M. F. Legal No. 2: September 30, 1951                                               | August 9, 1983                                  |
| <b>d</b> •           | Mechanical Problems             | M. F. Legal No. 1:<br>PB to Jalmat Pool March 15, 1971                                                                 | None                                            |
| е.                   | Current Rate of Production      | M. F. Legal No. 1: 42 MCF April, 1983<br>M. F. Legal No. 2: 120 MCF April, 1983                                        | C-105: 72 MCF/Day                               |
| f.                   | Date of Plug and Abandonment    | Neither well plugged.                                                                                                  | Not plugged.                                    |