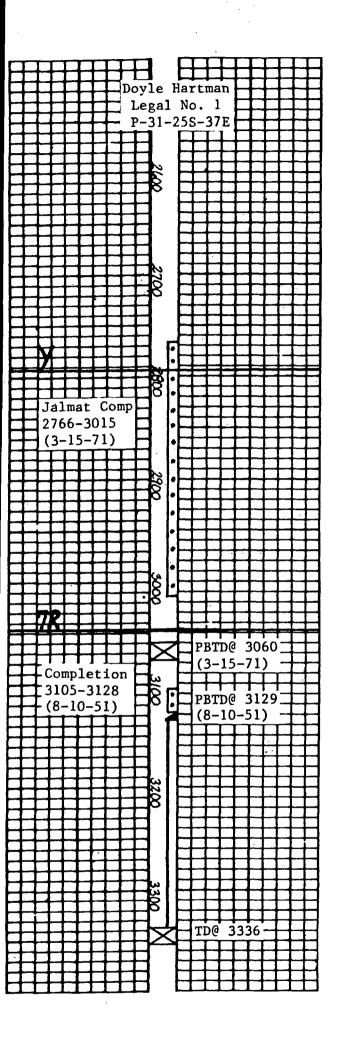

With regard to our request, and in accordance with Order R-6013-A, we submit the following:

- Rule 5
  A copy of approved Form C-101 for the infill well and Form C-102 showing the proration unit dedicated to the well are enclosed.
- Rule 6 The name of the pool in which the infill well has been drilled is Jalmat Pool, and the standard spacing unit therefor is 640 acres.
- Rule 7 The number of the Administrative Order approving the unorothodox well location and simultaneous dedication dedicated to the well is NSL-1721.
- Rule 8 Table 1 attached to William P. Aycock's letter dated August 15, 1983 shows the following:
  - a. lease name and well location;
  - b. spud date;
  - c. completion date;

  Letter dated August 15, 1983 from William P. Aycock submits geological and engineering information sufficient to support a finding as to the necessity for an infill well including:
  - a. formation structure map;
  - b. the volume of increased ultimate recovery expected to be obtained and a narrative describing how the increase was determined:
  - c. any other supporting data which the applicant deems to be relevant which may include:
    - 1. porosity and permeability factors
    - 2. Production/pressure decline curve
    - 3. effects of secondary recovery or pressure maintenance operations
    - 4. C-104 and C-105 (including Inclination Report)
    - 5. Scout Ticket and Well Log Summary for Doyle Hartman's M. F. Legal No. 5 (Infill Jalmat Well)
    - 6. Scout Ticket and Well Log Summary for Doyle Hartman's Legal No. 1
    - 7. Scout Ticket and Well Log Summary for Doyle Hartman's Legal No. 2
- Rule 10 This application for infill finding is being filed in duplicate with the Santa Fe office of the Oil Conservation Division.
- Rule 11

Gas Production History Tabulation and Graph for Doyle Hartman M. F. Legal Nos. 1 and 2 (the pre-existing wells).

Complete New Mexico Oil Conservation Division (NMOCD) Forms on file for both the pre-existing Doyle Hartman M. F. Legal Nos. 1 and 2 and the Infill Hartman M. F. Legal No. 5.