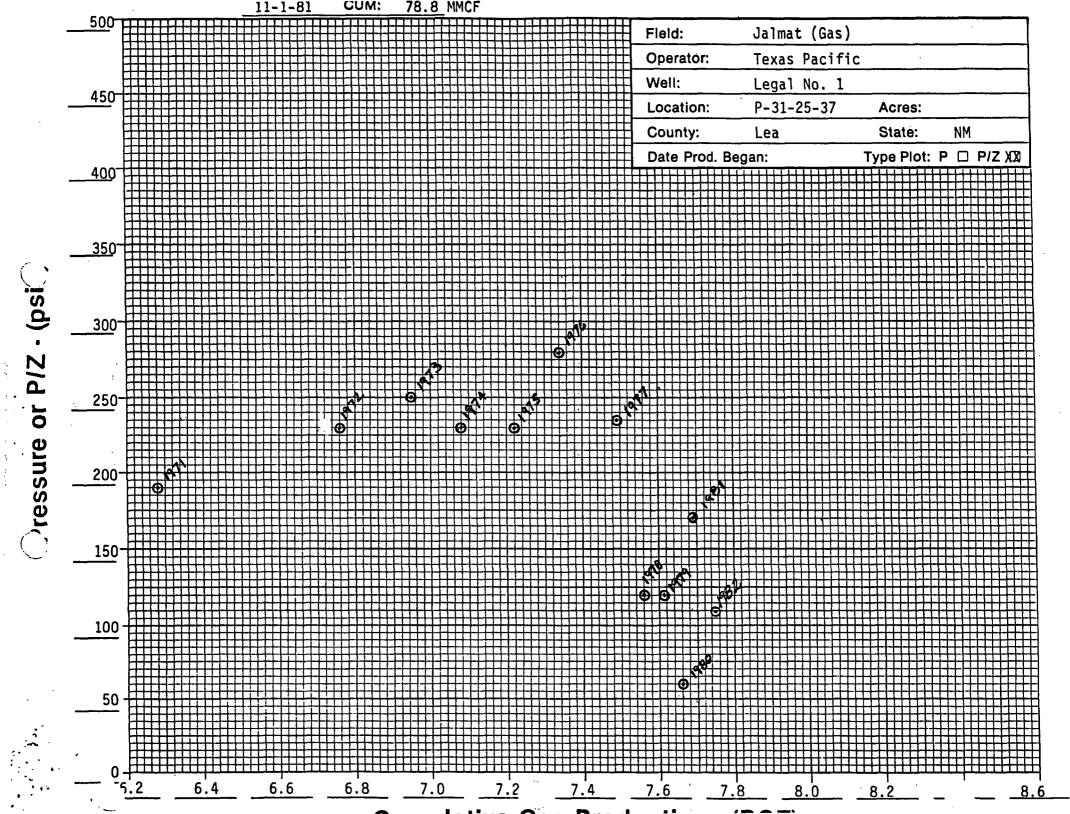

  Letter dated August 15, 1983 from William P. Aycock submits geological and engineering information sufficient to support a finding as to the necessity for an infill well including:
  - a. formation structure map;
  - b. the volume of increased ultimate recovery expected to be obtained and a narrative describing how the increase was determined:
  - c. any other supporting data which the applicant deems to be relevant which may include:
    - 1. porosity and permeability factors
    - 2. Production/pressure decline curve
    - 3. effects of secondary recovery or pressure maintenance operations
    - 4. C-104 and C-105 (including Inclination Report)
    - 5. Scout Ticket and Well Log Summary for Doyle Hartman's M. F. Legal No. 5 (Infill Jalmat Well)
    - 6. Scout Ticket and Well Log Summary for Doyle Hartman's Legal No. 1
    - 7. Scout Ticket and Well Log Summary for Doyle Hartman's Legal No. 2
- Rule 10 This application for infill finding is being filed in duplicate with the Santa Fe office of the Oil Conservation Division.
- Rule 11

Gas Production History Tabulation and Graph for Doyle Hartman M. F. Legal Nos. 1 and 2 (the pre-existing wells).

Complete New Mexico Oil Conservation Division (NMOCD) Forms on file for both the pre-existing Doyle Hartman M. F. Legal Nos. 1 and 2 and the Infill Hartman M. F. Legal No. 5.