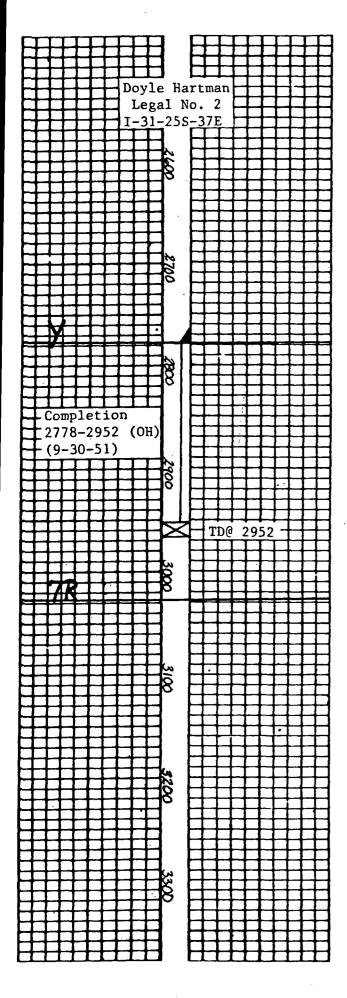

# SUMMARY OF REQUIRED INFORMATION, RULE 8, EXHIBIT "A", ORDER R-6013-A, (Sections "a." through "f.") NATURAL GAS POLICY ACT INFILL FINDINGS, ADMINISTRATIVE PROCEDURE

| SECTION<br>OF RULE 8 | RULE 8 REQUIREMENT              | PRE-EXISTING WELLS SUN OIL COMPANY, OPERATOR                                                                           | INFILL APPLICATION WELL DOYLE HARTMAN, OPERATOR |
|----------------------|---------------------------------|------------------------------------------------------------------------------------------------------------------------|-------------------------------------------------|
| <b>a.</b>            | Lease Name and<br>Well Location | M. F. Legal No. 1:<br>660' FSL and 660' FEL<br>M. F. Legal No. 2:<br>1980' FSL and 660' FEL                            | M. F. Legal No. 5<br>330' FSL and 330' FEL      |
| <b>b.</b>            | Spud Date                       | M. F. Legal No. 1:<br>November 11, 1950 in Langlie Mattix Pool<br>M. F. Legal No. 2:<br>August 18, 1951 in Jalmat Pool | July 29, 1983                                   |
| c.                   | Completion Date                 | M. F. Legal No. 1: August 10, 1951 M. F. Legal No. 2: September 30, 1951                                               | August 9, 1983                                  |
| <b>d</b> •           | Mechanical Problems             | M. F. Legal No. 1:<br>PB to Jalmat Pool March 15, 1971                                                                 | None                                            |
| е.                   | Current Rate of Production      | M. F. Legal No. 1: 42 MCF April, 1983<br>M. F. Legal No. 2: 120 MCF April, 1983                                        | C-105: 72 MCF/Day                               |
| f.                   | Date of Plug and Abandonment    | Neither well plugged.                                                                                                  | Not plugged.                                    |