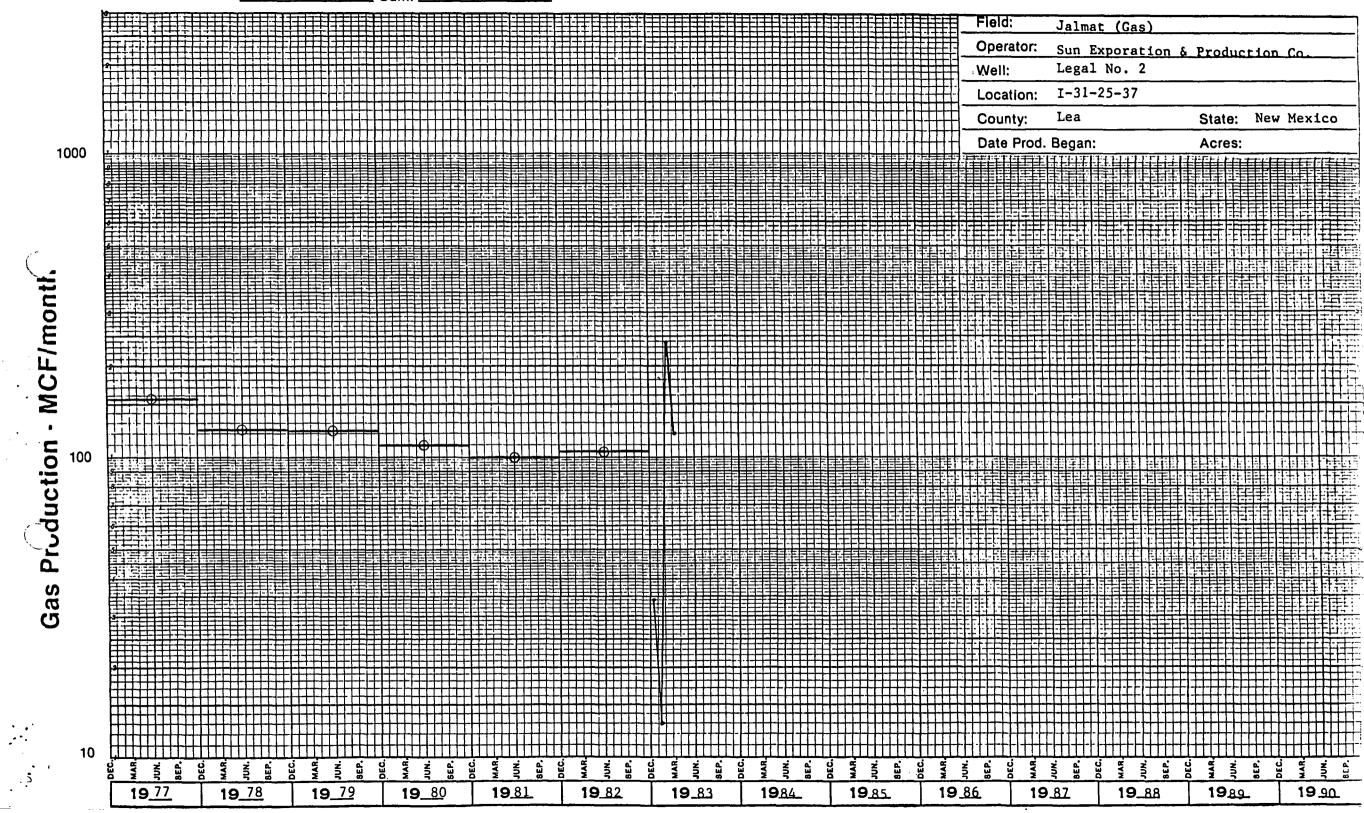

| Operator Well Name and Number | Cumulative Gas Recovery, MMCF at 5-1-83 | Estimated Future Gas Recovery, MMCl at 5-1-83 |  |  |
|-------------------------------|-----------------------------------------|-----------------------------------------------|--|--|
| Doyle Hartman                 | •                                       | 4                                             |  |  |
| M. F. Legal No. 1             | 26.84                                   | 0.85                                          |  |  |
| M. F. Legal No. 2             | 2,109.8                                 | 17.0                                          |  |  |
| TOTAL                         | 2,136.64                                | 17.85                                         |  |  |

Gas Production History Tabulation and Graph for Doyle Hartman M. F. Legal Nos. 1 and 2 (the pre-existing wells).

Complete New Mexico Oil Conservation Division (NMOCD) Forms on file for both the pre-existing Doyle Hartman M. F. Legal Nos. 1 and 2 and the Infill Hartman M. F. Legal No. 5.

# SUMMARY OF REQUIRED INFORMATION, RULE 8, EXHIBIT "A", ORDER R-6013-A, (Sections "a." through "f.") NATURAL GAS POLICY ACT INFILL FINDINGS, ADMINISTRATIVE PROCEDURE

| SECTION<br>OF RULE 8 | RULE 8 REQUIREMENT              | PRE-EXISTING WELLS SUN OIL COMPANY, OPERATOR                                                                           | INFILL APPLICATION WELL DOYLE HARTMAN, OPERATOR |
|----------------------|---------------------------------|------------------------------------------------------------------------------------------------------------------------|-------------------------------------------------|
| <b>a.</b>            | Lease Name and<br>Well Location | M. F. Legal No. 1:<br>660' FSL and 660' FEL<br>M. F. Legal No. 2:<br>1980' FSL and 660' FEL                            | M. F. Legal No. 5<br>330' FSL and 330' FEL      |
| <b>b.</b>            | Spud Date                       | M. F. Legal No. 1:<br>November 11, 1950 in Langlie Mattix Pool<br>M. F. Legal No. 2:<br>August 18, 1951 in Jalmat Pool | July 29, 1983                                   |
| c.                   | Completion Date                 | M. F. Legal No. 1: August 10, 1951 M. F. Legal No. 2: September 30, 1951                                               | August 9, 1983                                  |
| <b>d</b> •           | Mechanical Problems             | M. F. Legal No. 1:<br>PB to Jalmat Pool March 15, 1971                                                                 | None                                            |
| е.                   | Current Rate of Production      | M. F. Legal No. 1: 42 MCF April, 1983<br>M. F. Legal No. 2: 120 MCF April, 1983                                        | C-105: 72 MCF/Day                               |
| f.                   | Date of Plug and Abandonment    | Neither well plugged.                                                                                                  | Not plugged.                                    |