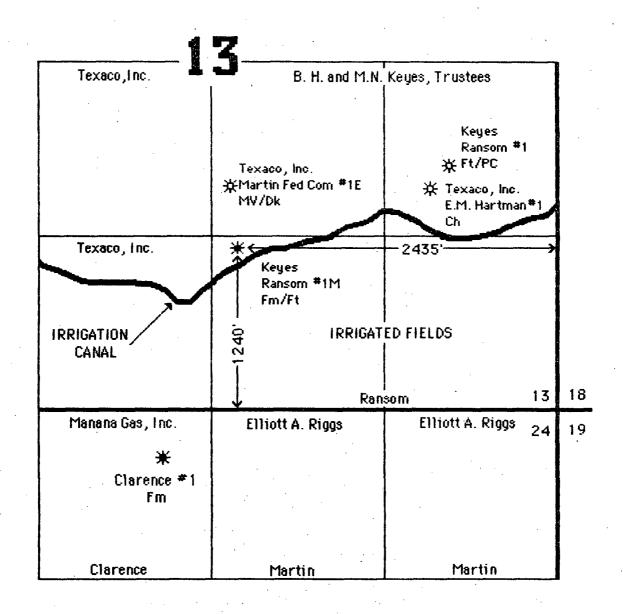

#### STATE OF NEW MEXICO ENERGY AND MINERALS DEPARTMENT

Bradley H. Keyes and Margaret N.

# OIL CONSERVATION DIVISION P. O. Box 2088 SANTA FE, NEW MEXICO 87501

| ADMINISTRATIVE | ORDER |
|----------------|-------|
| NFL 110        |       |

10 10 10 10 10 10

DIVISION DIPECTOR EXAMINER

INFILL DRILLING FINDINGS AND WELL-SPACING WAIVER
MADE PURSUANT TO SECTION 271.305(b) OF THE
FEDERAL ENERGY REGULATORY COMMISSION REGULATIONS,
NATURAL GAS POLICY ACT OF 1978 AND OIL CONSERVATION DIVISION
ORDER NO. R-6013