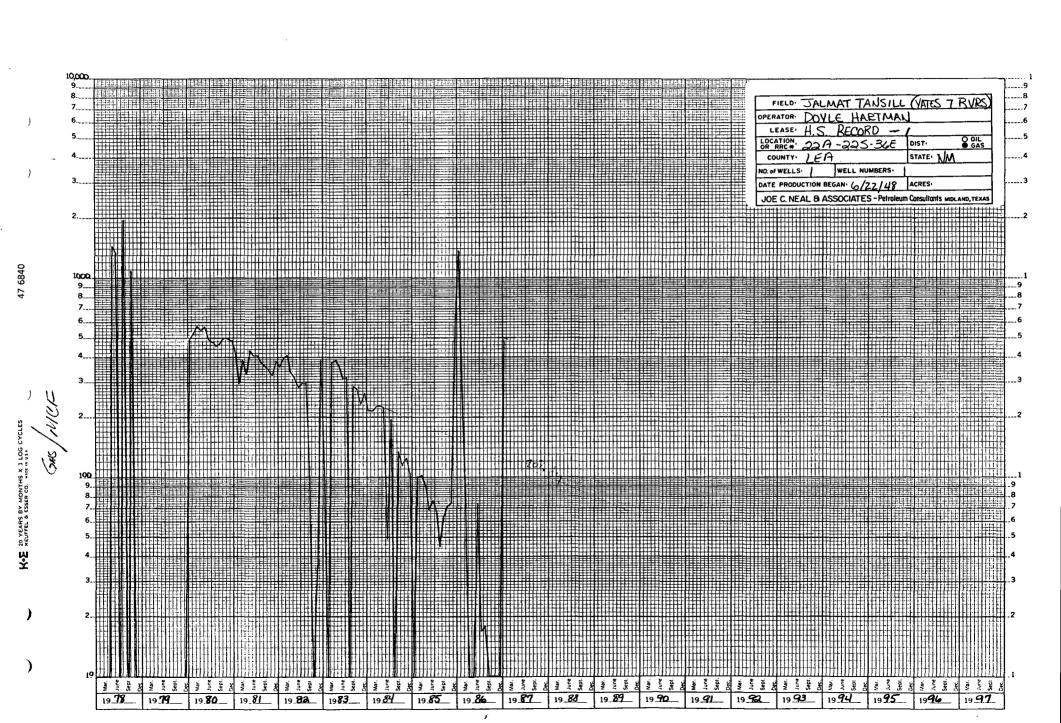

New Mexico Oil Conservation Division February 23, 1987 Page 3

The most recent shut-in wellhead pressure reported for the H. S. Record-1 Well was 13 psia on July 2, 1985. A graphical plot of the shut-in wellhead pressure indicates that severe pressure decline occurred from October 1971 to August 1973 with the wellhead pressure dropping from 307 to 117 psia. Pressures were fairly constant from the years 1973 to 1983, at which time they began to decline rapidly, dropping from 115 psia in 1983 to 13 psia in July 1985. For all practical purposes, the H. S. Record-1 has been shut-in since February 1986. The shut-in wellhead pressure was 118 psia on February 8, 1987. It is my opinion that the reported wellhead pressure of 13 psia was not an accurate pressure. The shut-in wellhead pressure for the infill H. S. Record-9 Well was 300 psia on February 8, 1987.

# Section C: Additional supporting data are as follow:

- 1. Summarized completion data with well logs for the pre-existing H. S. Record-1 Well and the infill H. S. Record-9 Well.
- 2. Tabulated historical gas production data with a graphical display for the Doyle Hartman H. S. Record-1 and -9 Wells.
- 3. Complete New Mexico Oil Conservation Division (NMOCD) Forms on file for both the pre-exisiting H. S. Record-1 Well and the infill H. S. Record-9 Well.