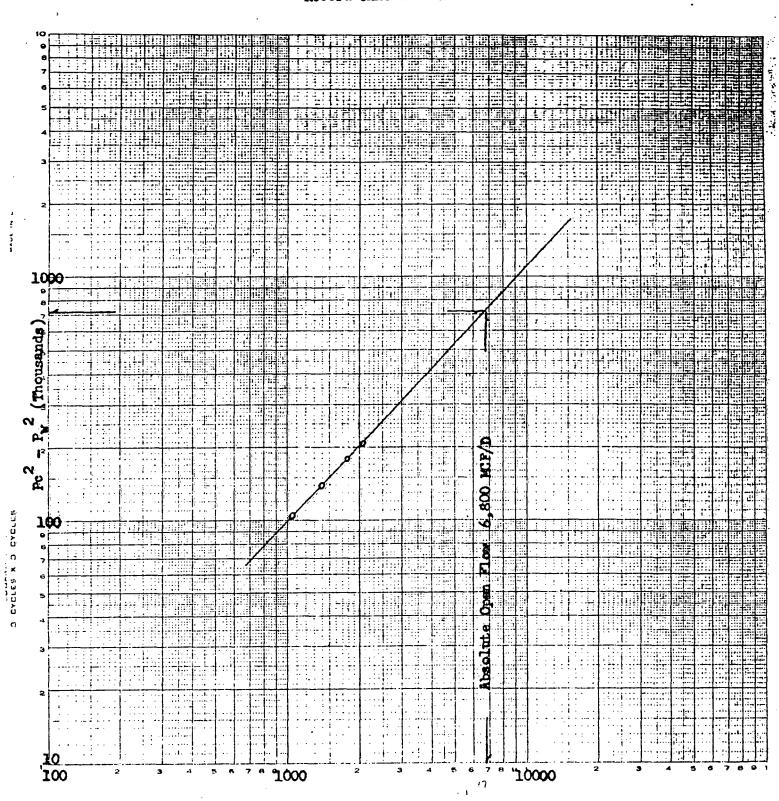

Rule 9

Section A: Attached is a Yates Formation structure map for the area including and surrounding the Doyle Hartman H. S. Record-9 Well, as required by Rule 9, Section A.

Section B: Below is a narrative describing the volume of increased ultimate recovery expected to be obtained and how it was calculated as required by Rule 9, Section B. The H. S. Record-9 Well has a volumetrically calculated estimated ultimate recovery of 530,258 MCF of gas from the 160-acre proration unit. We have assigned 187,387 MCF of remaining gross gas reserves to the pre-existing H. S. Record-1 Well at February 8, 1987. The estimate of increased gross gas recovery for the H. S. Record-9 Well was accomplished as follows:

1. The well logs on the H. S. Record-9 Well were analyzed and provided the following information:

| Average Porosity, Fraction of Bulk Volume  | 0.191  |
|--------------------------------------------|--------|
| Average Connate Water Saturation, Fraction |        |
| of Net Effective Pore Volume               | 0.550  |
| Net Effective Pay Thickness, Feet          | 61.000 |

New Mexico Oil Conservation Division February 23, 1987 Page 4

2. Production tests for the H. S. Record-9 Well were performed on February 8, 1987. Analysis of these tests showed the following:

Initial Stabilized Wellhead Shut-in
Pressure, Psia
300
Initial Gas Formation Volume
Factor, SCF/CF
19.4

3. The volumetrically calculated estimated ultimate recovery was determined using the above information and is as follows:

Original Gas-In-Place:

MCF/Acre

MCF/160 Acre

Estimated Gas Recovery Factor
Fraction of Original Gas-In-Place

Estimated Ultimate Recovery,
MCF/160 Acres

530,258