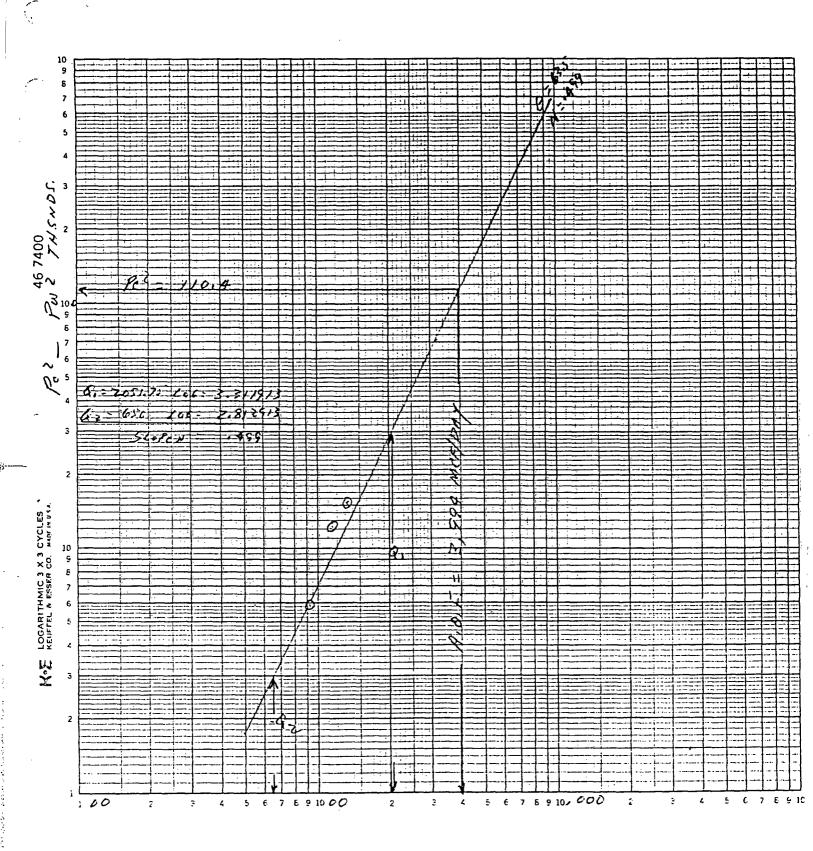

New Mexico Oil Conservation Division February 23, 1987 Page 4

2. Production tests for the H. S. Record-9 Well were performed on February 8, 1987. Analysis of these tests showed the following:

Initial Stabilized Wellhead Shut-in
Pressure, Psia
300
Initial Gas Formation Volume
Factor, SCF/CF
19.4

3. The volumetrically calculated estimated ultimate recovery was determined using the above information and is as follows:

Original Gas-In-Place:

MCF/Acre

MCF/160 Acre

Estimated Gas Recovery Factor
Fraction of Original Gas-In-Place

Estimated Ultimate Recovery,
MCF/160 Acres

530,258