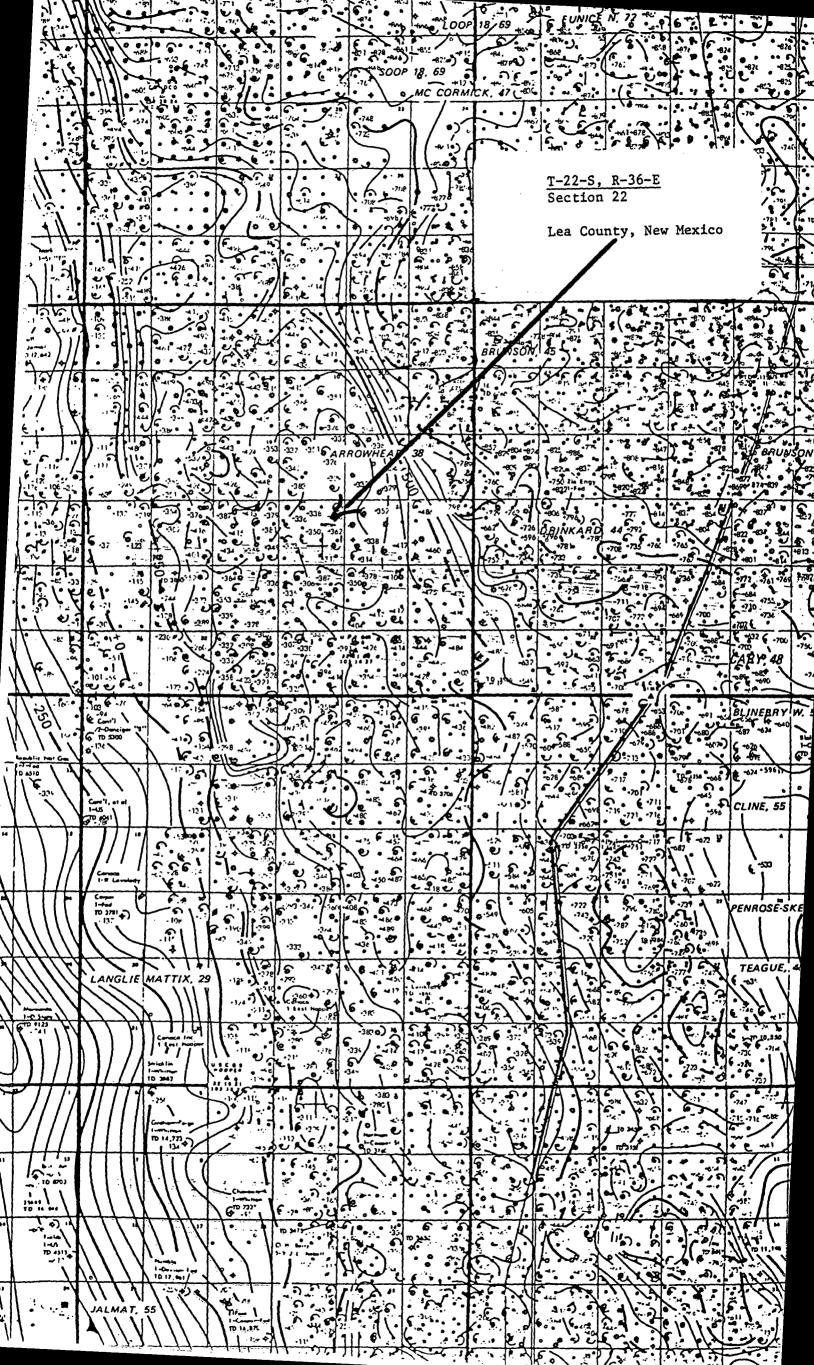

Rule 9

Section A: Attached is a Yates Formation structure map for the area including and surrounding the Doyle Hartman H. S. Record-9 Well, as required by Rule 9, Section A.

Section B: Below is a narrative describing the volume of increased ultimate recovery expected to be obtained and how it was calculated as required by Rule 9, Section B. The H. S. Record-9 Well has a volumetrically calculated estimated ultimate recovery of 530,258 MCF of gas from the 160-acre proration unit. We have assigned 187,387 MCF of remaining gross gas reserves to the pre-existing H. S. Record-1 Well at February 8, 1987. The estimate of increased gross gas recovery for the H. S. Record-9 Well was accomplished as follows: