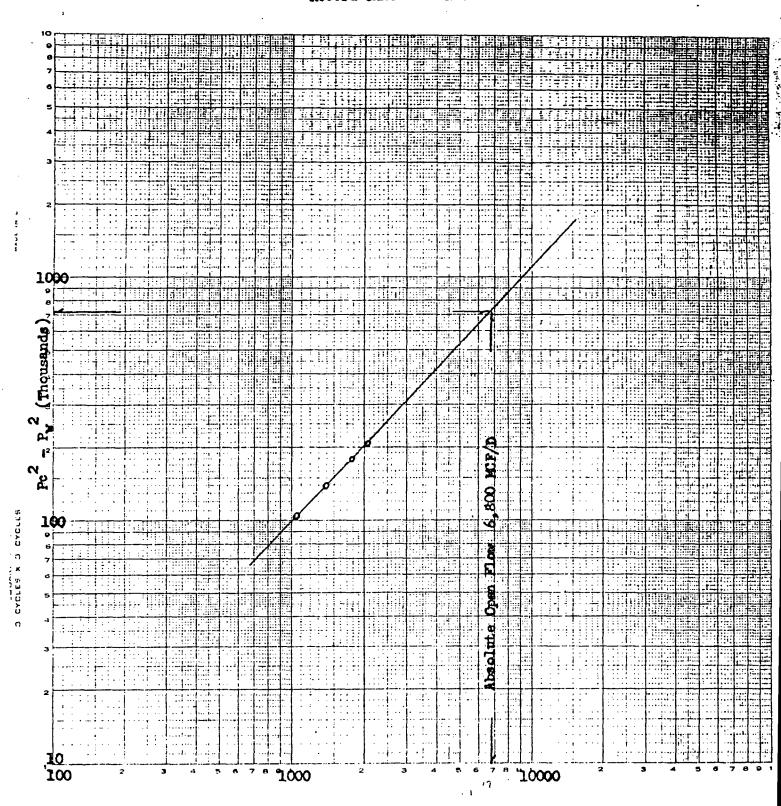

Rule 9

Section A: Attached is a Yates Formation structure map for the area including and surrounding the Doyle Hartman H. S. Record-9 Well, as required by Rule 9, Section A.

Section B: Below is a narrative describing the volume of increased ultimate recovery expected to be obtained and how it was calculated as required by Rule 9, Section B. The H. S. Record-9 Well has a volumetrically calculated estimated ultimate recovery of 530,258 MCF of gas from the 160-acre proration unit. We have assigned 187,387 MCF of remaining gross gas reserves to the pre-existing H. S. Record-1 Well at February 8, 1987. The estimate of increased gross gas recovery for the H. S. Record-9 Well was accomplished as follows:

New Mexico Oil Conservation Division February 23, 1987 Page 4

2. Production tests for the H. S. Record-9 Well were performed on February 8, 1987. Analysis of these tests showed the following:

Initial Stabilized Wellhead Shut-in
Pressure, Psia
300
Initial Gas Formation Volume
Factor, SCF/CF
19.4

3. The volumetrically calculated estimated ultimate recovery was determined using the above information and is as follows:

Original Gas-In-Place:

MCF/Acre

MCF/160 Acre

Estimated Gas Recovery Factor
Fraction of Original Gas-In-Place

Estimated Ultimate Recovery,
MCF/160 Acres

530,258