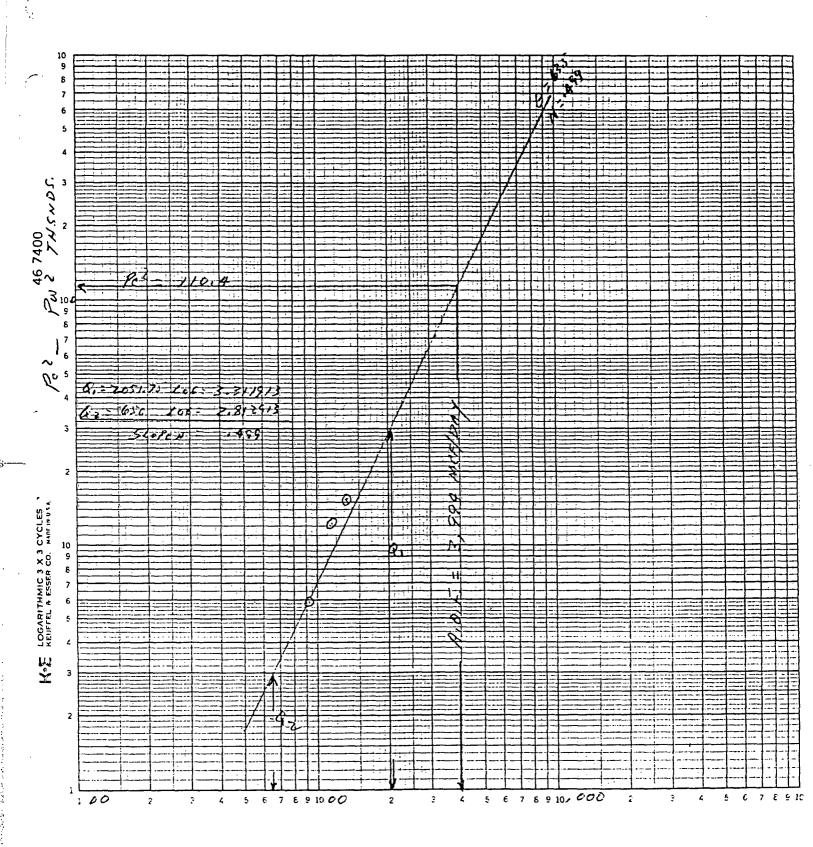

Rule 9

Section A: Attached is a Yates Formation structure map for the area including and surrounding the Doyle Hartman H. S. Record-9 Well, as required by Rule 9, Section A.

Section B: Below is a narrative describing the volume of increased ultimate recovery expected to be obtained and how it was calculated as required by Rule 9, Section B. The H. S. Record-9 Well has a volumetrically calculated estimated ultimate recovery of 530,258 MCF of gas from the 160-acre proration unit. We have assigned 187,387 MCF of remaining gross gas reserves to the pre-existing H. S. Record-1 Well at February 8, 1987. The estimate of increased gross gas recovery for the H. S. Record-9 Well was accomplished as follows:

3. The volumetrically calculated estimated ultimate recovery was determined using the above information and is as follows:

Original Gas-In-Place:

MCF/Acre

MCF/160 Acre

Estimated Gas Recovery Factor
Fraction of Original Gas-In-Place

Estimated Ultimate Recovery,
MCF/160 Acres

530,258