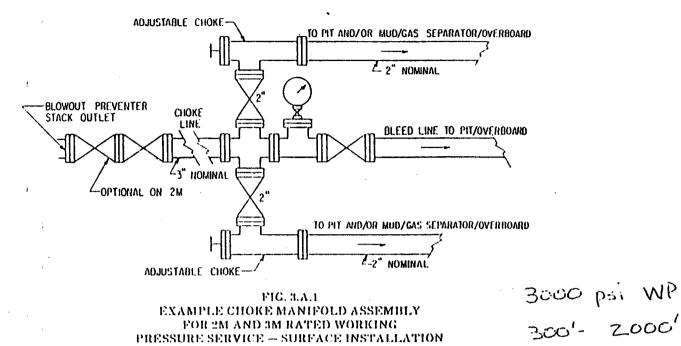

| FNL         | <u>&amp; 1659'</u> | FEL   |
| ELEVATION   | 3988    | .7'         | <u> </u>           |       |
| OPERATOR_   | ORYX (  | ENERG       | Y CO.              |       |
| LEASE WES   | T INDI/ | <u>n ba</u> | SIN UNI            | T //2 |

# LOCATION VERIFICATION MAP



SCALE: 1" = 2000"

:J

CONTOUR INTERVAL 20'

| SEC20       | _TWP21S  | Age     | <u>23E</u> |
|-------------|----------|---------|------------|
| SURVEY      | NMPM     | ,<br>   |            |
| COUNTY      | EDDY     | _STATE_ | NM         |
| DESCRIPTION | 1965'FNL | & 1659  | FEL        |
| ELEVATION   | 3988.7'  |         |            |
|             |          |         |            |

OPERATOR ORYX ENERGY CO.

LEASE WEST INDIAN BASIN UNIT #2

U.S.G.S. TOPOGRAPHIC MAP

CAWLEY DRAW & MARTHA CREEK, NM



FIG. 3.A.1 EXAMPLE CHOKE MANIFOLD ASSEMBLY FOR 2M AND 3M RATED WORKING PRESSURE SERVICE - SURFACE INSTALLATION



RATED WORKING PRESSURE SERVICE -SURFACE INSTALLATION

145

|                                                                                                                                                                                                                    | 5:10 ORYX/CONSERVAT                                                                                                                     | /<br>ION                                                                    | 001                                               |
|---------------------------------------------------------------------------------------------------------------------------------------------