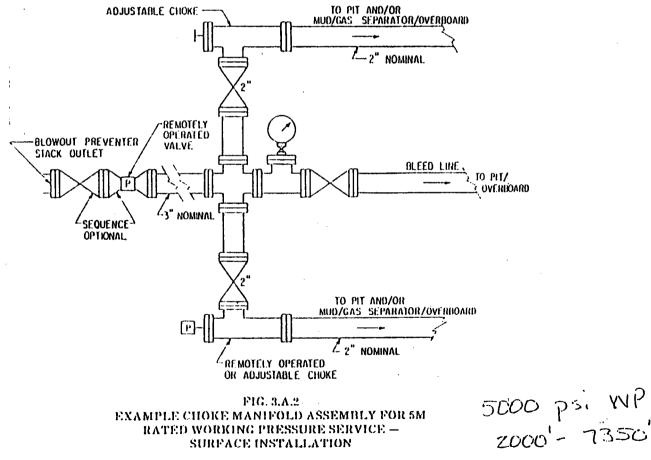

|
| OPERATOR_   | ORYX (  | ENERG       | Y CO.              |       |
| LEASE WES   | T INDI/ | <u>n ba</u> | SIN UNI            | T //2 |

# LOCATION VERIFICATION MAP



SCALE: 1" = 2000"

:J

CONTOUR INTERVAL 20'

| SEC20       | _TWP21S  | Age     | <u>23E</u> |
|-------------|----------|---------|------------|
| SURVEY      | NMPM     | ,<br>   |            |
| COUNTY      | EDDY     | _STATE_ | NM         |
| DESCRIPTION | 1965'FNL | & 1659  | FEL        |
| ELEVATION   | 3988.7'  |         |            |
|             |          |         |            |

OPERATOR ORYX ENERGY CO.

LEASE WEST INDIAN BASIN UNIT #2

U.S.G.S. TOPOGRAPHIC MAP

CAWLEY DRAW & MARTHA CREEK, NM



FIG. 3.A.1 EXAMPLE CHOKE MANIFOLD ASSEMBLY FOR 2M AND 3M RATED WORKING PRESSURE SERVICE - SURFACE INSTALLATION



RATED WORKING PRESSURE SERVICE -SURFACE INSTALLATION

145

|                                                                                                                                                                                                                    | 5:10 ORYX/CONSERVAT                                                                                                                     | /<br>ION                                                                    | 001                                               |
|--------------------------------------------------------------------------------------------------------------------------------------------------------------------------------------------------------------------|------------------------------------------