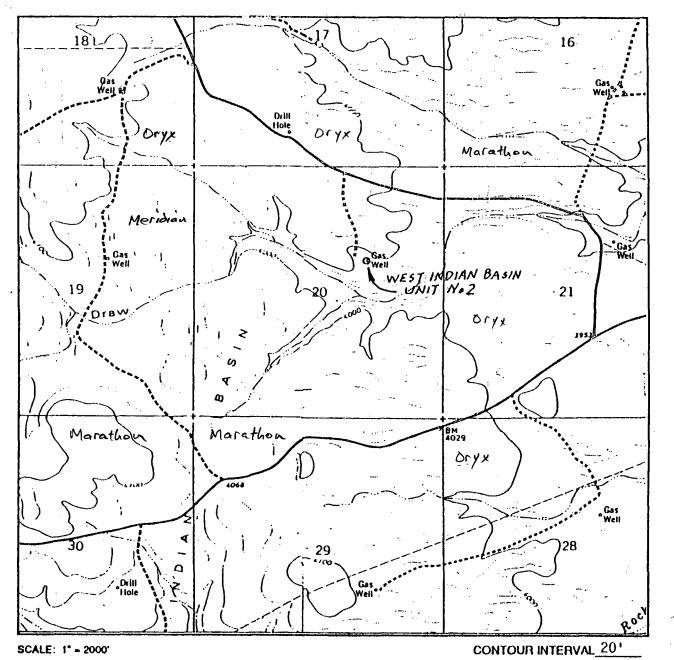

# RE: WEST INDIAN BASIN UNIT WELL NO. 2, INDIAN BASIN UPPER PENN GAS POOL, SECTION 20, TOWNSHIP 215, RANGE 23E, NMPM SURVEY, EDDY COUNTY, NEW MEXICO

Dear Mr. Madron:

Oryx Energy Company is requesting your waiver in order to plug back the above referenced well, which has developed a casing leak, and directionally drill to an orthodox bottomhole location.

The current location of the well is 1659' FEL and 1965' FNL of Section 20. The proposed bottomhole location after directional drilling would be 1709' FEL and 1685' FNL of Section 20, approximately 280' North and 50' West of the original location.

Dear Mr. Stogner:

Attached for your review is Oryx Energy Company's application to plug back and intentionally deviate the above referenced well.

The current location of the well is 1659' FEL and 1965' FNL of Section 20. Oryx proposes to directionally drill the well to a location approximately 1709' FEL and 1685' FNL of Section 20, which should keep the well at an orthodox location. If productive, the well will be assigned the full acreage contained in Section 20.