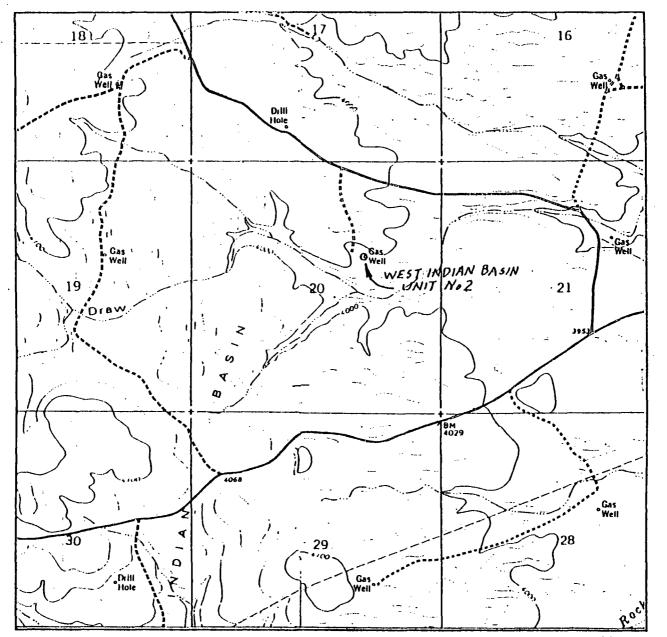

# RE: WEST INDIAN BASIN UNIT WELL NO. 2, INDIAN BASIN UPPER PENN GAS POOL, SECTION 20, TOWNSHIP 215, RANGE 23E, NMPM SURVEY, EDDY COUNTY, NEW MEXICO

Dear Mr. Madron:

Oryx Energy Company is requesting your waiver in order to plug back the above referenced well, which has developed a casing leak, and directionally drill to an orthodox bottomhole location.

The current location of the well is 1659' FEL and 1965' FNL of Section 20. The proposed bottomhole location after directional drilling would be 1709' FEL and 1685' FNL of Section 20, approximately 280' North and 50' West of the original location.

Dear Mr. Stogner:

Attached for your review is Oryx Energy Company's application to plug back and intentionally deviate the above referenced well.

The current location of the well is 1659' FEL and 1965' FNL of Section 20. Oryx proposes to directionally drill the well to a location approximately 1709' FEL and 1685' FNL of Section 20, which should keep the well at an orthodox location. If productive, the well will be assigned the full acreage contained in Section 20.