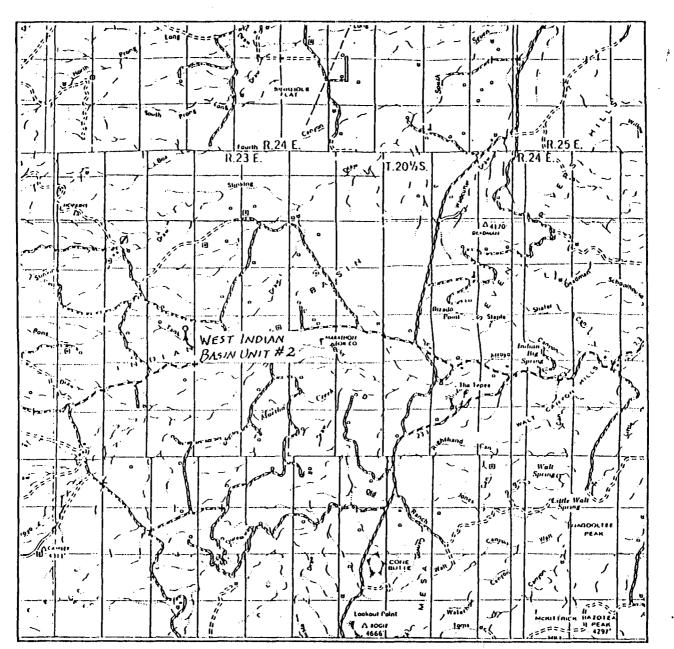

# RE: WEST INDIAN BASIN UNIT WELL NO. 2, INDIAN BASIN UPPER PENN GAS POOL, SECTION 20, TOWNSHIP 215, RANGE 23E, NMPM SURVEY, EDDY COUNTY, NEW MEXICO

Dear Mr. Madron:

Oryx Energy Company is requesting your waiver in order to plug back the above referenced well, which has developed a casing leak, and directionally drill to an orthodox bottomhole location.

The current location of the well is 1659' FEL and 1965' FNL of Section 20. The proposed bottomhole location after directional drilling would be 1709' FEL and 1685' FNL of Section 20, approximately 280' North and 50' West of the original location.

Dear Mr. Stogner:

Attached for your review is Oryx Energy Company's application to plug back and intentionally deviate the above referenced well.

The current location of the well is 1659' FEL and 1965' FNL of Section 20. Oryx proposes to directionally drill the well to a location approximately 1709' FEL and 1685' FNL of Section 20, which should keep the well at an orthodox location. If productive, the well will be assigned the full acreage contained in Section 20.