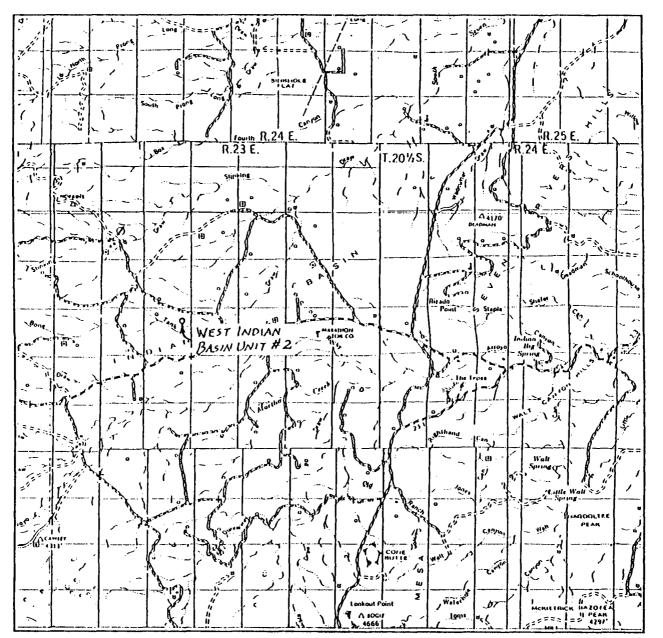

# RE: WEST INDIAN BASIN UNIT WELL NO. 2, INDIAN BASIN UPPER PENN GAS POOL, SECTION 20, TOWNSHIP 215, RANGE 23E, NMPM SURVEY, EDDY COUNTY, NEW MEXICO

Dear Mr. Madron:

Oryx Energy Company is requesting your waiver in order to plug back the above referenced well, which has developed a casing leak, and directionally drill to an orthodox bottomhole location.

The current location of the well is 1659' FEL and 1965' FNL of Section 20. The proposed bottomhole location after directional drilling would be 1709' FEL and 1685' FNL of Section 20, approximately 280' North and 50' West of the original location.

Dear Mr. Stogner:

Attached for your review is Oryx Energy Company's application to plug back and intentionally deviate the above referenced well.

The current location of the well is 1659' FEL and 1965' FNL of Section 20. Oryx proposes to directionally drill the well to a location approximately 1709' FEL and 1685' FNL of Section 20, which should keep the well at an orthodox location. If productive, the well will be assigned the full acreage contained in Section 20.