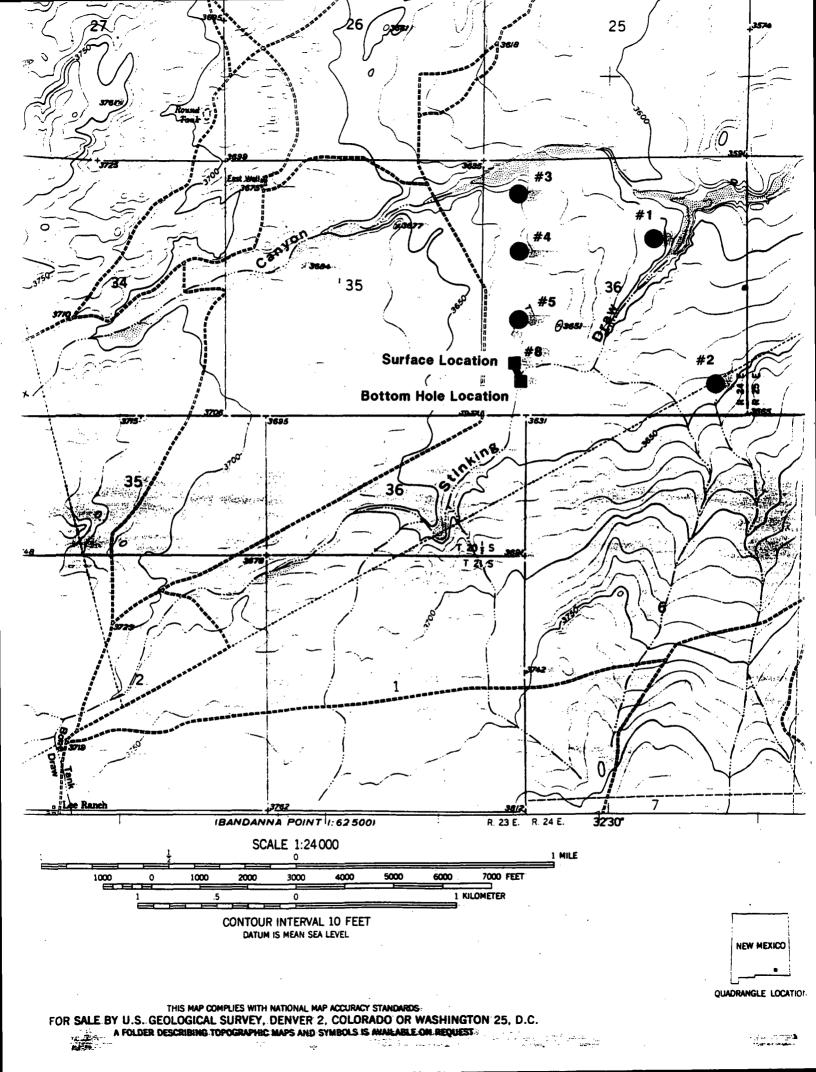

### IT IS THEREFORE ORDERED THAT:

(1) The applicant, Marathon Oil Company, is hereby authorized to directionally drill its Indian Hills State Comm. Well No. 8, the surface location of which shall be 976 feet from the South line and 660 feet from the West line (Unit M) of Section 36, Township 20 South, Range 24 East, NMPM, Eddy County, New Mexico, by kicking off from the vertical at a depth of approximately 6000 feet, and drilling in such a manner as to bottom in the South Dagger Draw-Upper Pennsylvanian Associated Pool at a location within the SW/4

Administrative Order DD-86 Marathon Oil Company July 22, 1993 Page No. 2

SW/4 of said Section 36 that is considered to be standard pursuant to the Special Rules and Regulations for the South Dagger Draw-Upper Pennsylvanian Associated Pool as promulgated by Division Order No. R-5353-L, as amended.