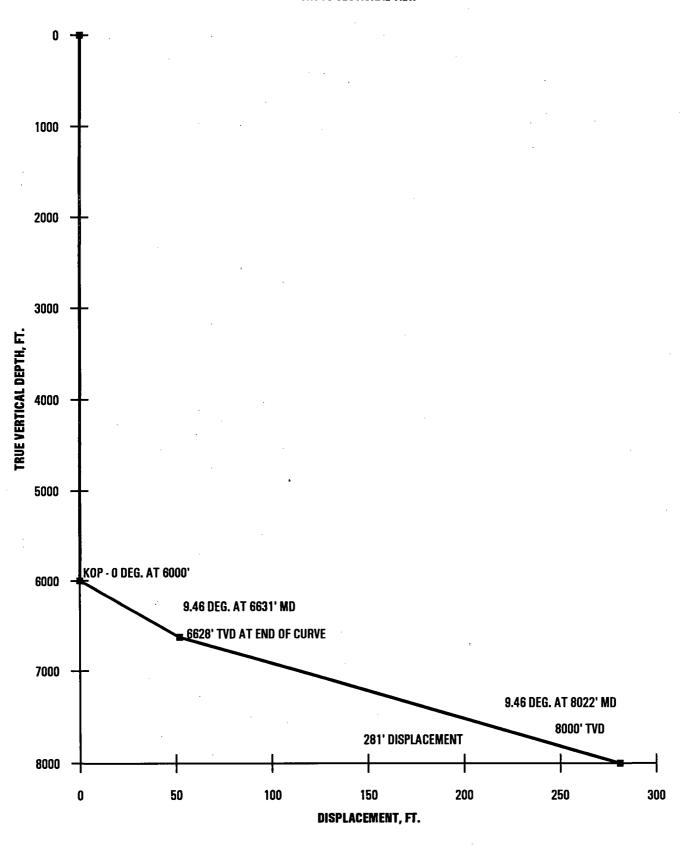

### IT IS THEREFORE ORDERED THAT:

(1) The applicant, Marathon Oil Company, is hereby authorized to directionally drill its Indian Hills State Comm. Well No. 8, the surface location of which shall be 976 feet from the South line and 660 feet from the West line (Unit M) of Section 36, Township 20 South, Range 24 East, NMPM, Eddy County, New Mexico, by kicking off from the vertical at a depth of approximately 6000 feet, and drilling in such a manner as to bottom in the South Dagger Draw-Upper Pennsylvanian Associated Pool at a location within the SW/4

<u>PROVIDED HOWEVER THAT</u> prior to commencing directional drilling operations into said wellbore, the applicant shall establish the location of the kick-off point by means of a directional survey acceptable to the Division.

<u>PROVIDED HOWEVER THAT</u> during or upon completion of directional drilling operations, the applicant shall conduct an accurate wellbore survey from the kick-off point to total depth in order that the subsurface bottomhole location, as well as the wellbore's true depth and course, may be determined.