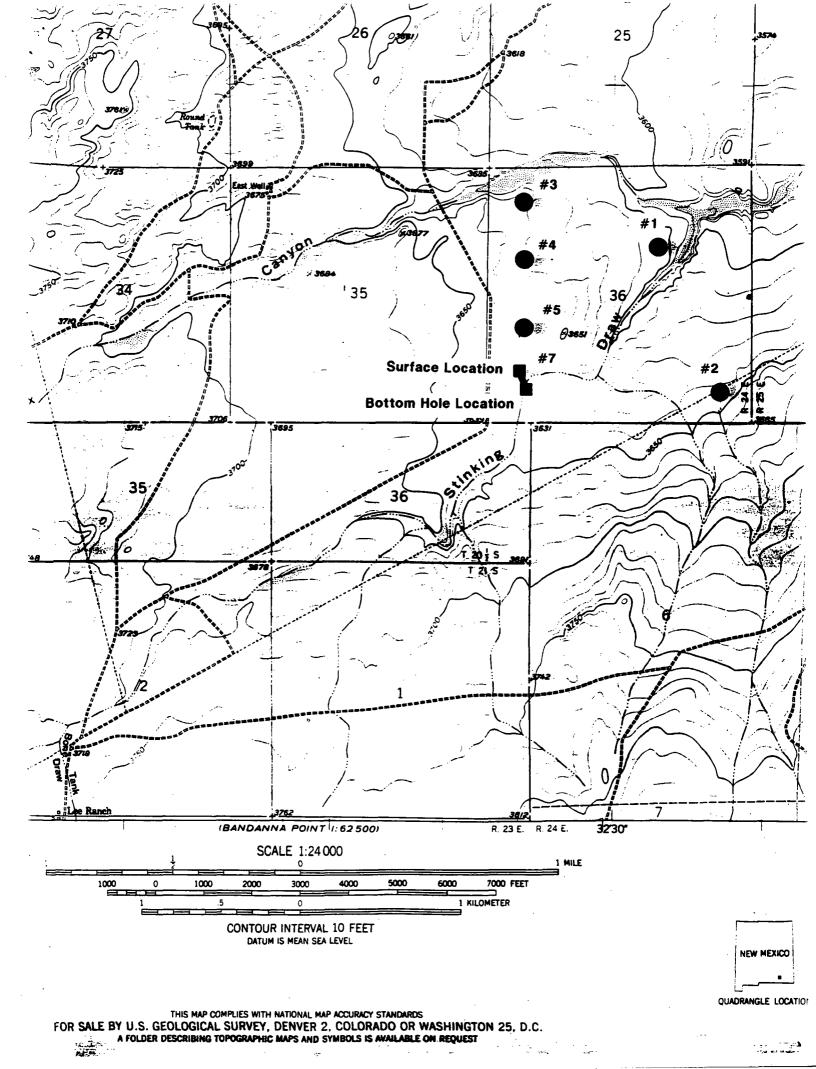

### IT IS THEREFORE ORDERED THAT:

(1) The applicant, Marathon Oil Company, is hereby authorized to directionally drill its Indian Hills State Comm. Well No. 8, the surface location of which shall be 976 feet from the South line and 660 feet from the West line (Unit M) of Section 36, Township 20 South, Range 24 East, NMPM, Eddy County, New Mexico, by kicking off from the vertical at a depth of approximately 6000 feet, and drilling in such a manner as to bottom in the South Dagger Draw-Upper Pennsylvanian Associated Pool at a location within the SW/4

Administrative Order DD-86 Marathon Oil Company July 22, 1993 Page No. 2

SW/4 of said Section 36 that is considered to be standard pursuant to the Special Rules and Regulations for the South Dagger Draw-Upper Pennsylvanian Associated Pool as promulgated by Division Order No. R-5353-L, as amended.

- (2) The applicant shall notify the supervisor of the Artesia district office of the Division of the date and time said wellbore surveys are to be conducted so that they may be witnessed. The applicant shall further provide a copy of said wellbore surveys to the Santa Fe and Artesia offices of the Division upon completion.
- (3) Form C-105 shall be filed in accordance with Division Rule 1105 and the operator shall indicate thereon true vertical depth in addition to measured depths.
- (4) The S/2 of said Section 36 shall be dedicated to the well forming a standard 320-acre oil or gas spacing and proration unit for the subject pool.
- (5) Jurisdiction of this cause is retained for the entry of such further orders as the Division may deem necessary.