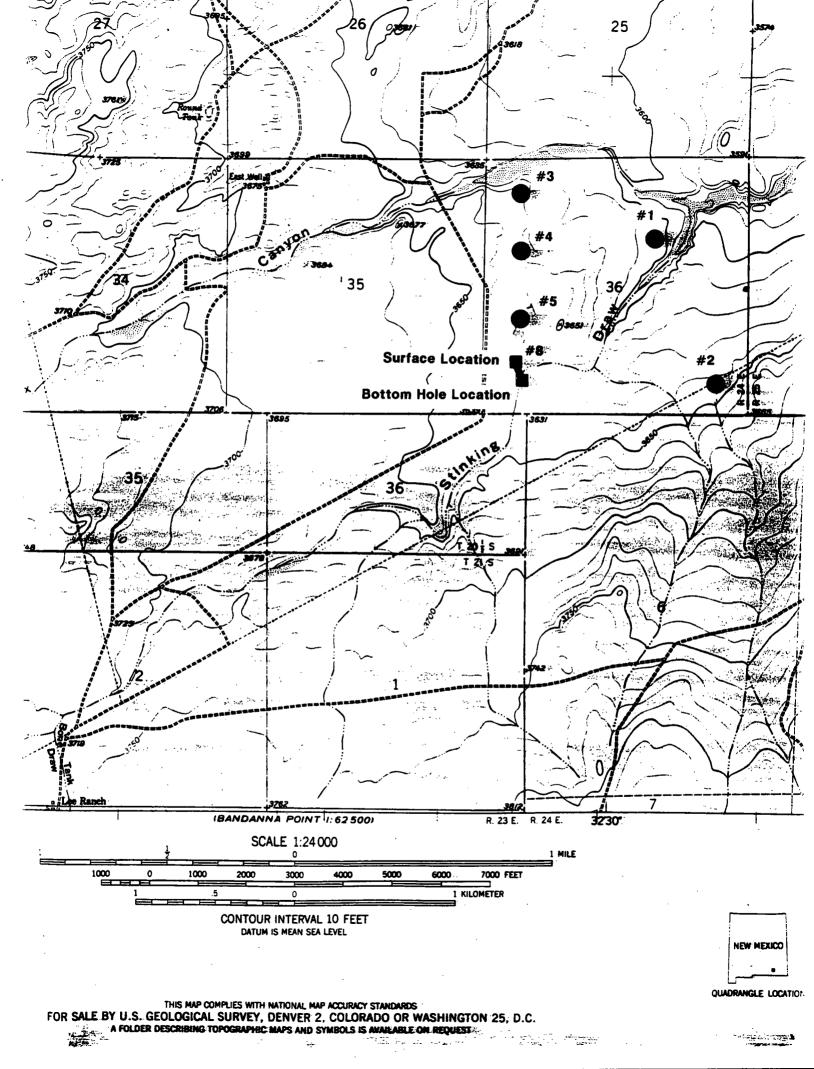

### IT IS THEREFORE ORDERED THAT:

(1) The applicant, Marathon Oil Company, is hereby authorized to directionally drill its Indian Hills State Comm. Well No. 8, the surface location of which shall be 976 feet from the South line and 660 feet from the West line (Unit M) of Section 36, Township 20 South, Range 24 East, NMPM, Eddy County, New Mexico, by kicking off from the vertical at a depth of approximately 6000 feet, and drilling in such a manner as to bottom in the South Dagger Draw-Upper Pennsylvanian Associated Pool at a location within the SW/4

Administrative Order DD-86 Marathon Oil Company July 22, 1993 Page No. 2

SW/4 of said Section 36 that is considered to be standard pursuant to the Special Rules and Regulations for the South Dagger Draw-Upper Pennsylvanian Associated Pool as promulgated by Division Order No. R-5353-L, as amended.

<u>PROVIDED HOWEVER THAT</u> prior to commencing directional drilling operations into said wellbore, the applicant shall establish the location of the kick-off point by means of a directional survey acceptable to the Division.

<u>PROVIDED HOWEVER THAT</u> during or upon completion of directional drilling operations, the applicant shall conduct an accurate wellbore survey from the kick-off point to total depth in order that the subsurface bottomhole location, as well as the wellbore's true depth and course, may be determined.