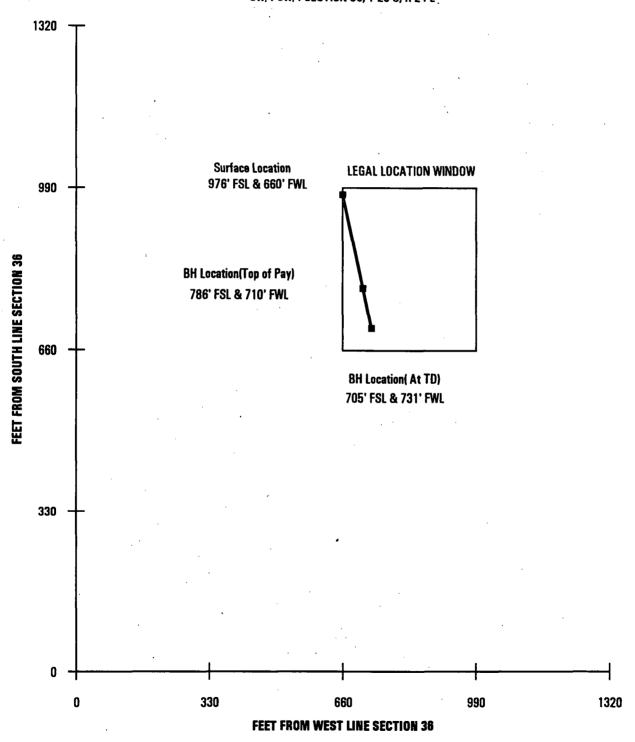

### IT IS THEREFORE ORDERED THAT:

(1) The applicant, Marathon Oil Company, is hereby authorized to directionally drill its Indian Hills State Comm. Well No. 8, the surface location of which shall be 976 feet from the South line and 660 feet from the West line (Unit M) of Section 36, Township 20 South, Range 24 East, NMPM, Eddy County, New Mexico, by kicking off from the vertical at a depth of approximately 6000 feet, and drilling in such a manner as to bottom in the South Dagger Draw-Upper Pennsylvanian Associated Pool at a location within the SW/4

Administrative Order DD-86 Marathon Oil Company July 22, 1993 Page No. 2

SW/4 of said Section 36 that is considered to be standard pursuant to the Special Rules and Regulations for the South Dagger Draw-Upper Pennsylvanian Associated Pool as promulgated by Division Order No. R-5353-L, as amended.

<u>PROVIDED HOWEVER THAT</u> prior to commencing directional drilling operations into said wellbore, the applicant shall establish the location of the kick-off point by means of a directional survey acceptable to the Division.

<u>PROVIDED HOWEVER THAT</u> during or upon completion of directional drilling operations, the applicant shall conduct an accurate wellbore survey from the kick-off point to total depth in order that the subsurface bottomhole location, as well as the wellbore's true depth and course, may be determined.