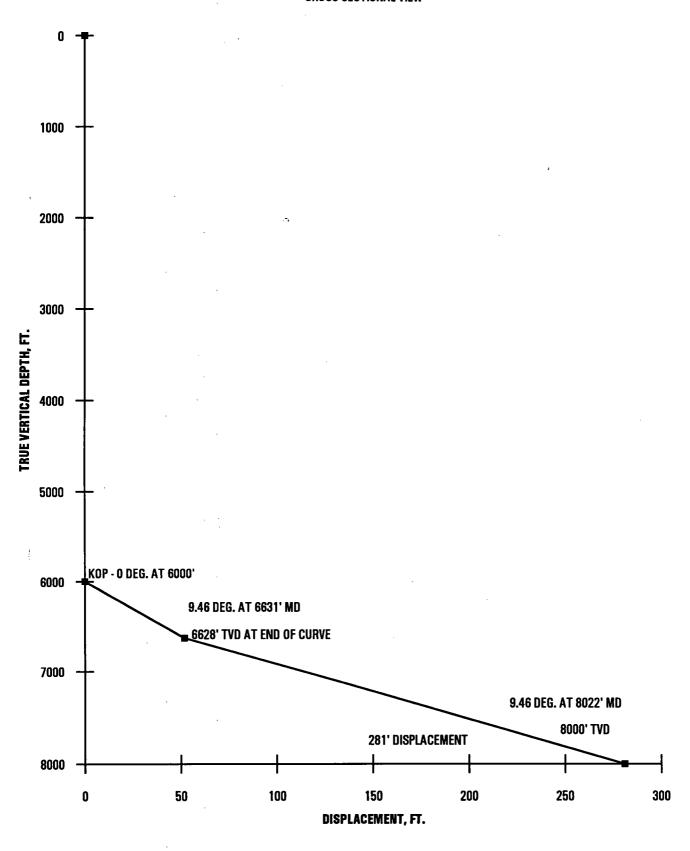

### IT IS THEREFORE ORDERED THAT:

(1) The applicant, Marathon Oil Company, is hereby authorized to directionally drill its Indian Hills State Comm. Well No. 8, the surface location of which shall be 976 feet from the South line and 660 feet from the West line (Unit M) of Section 36, Township 20 South, Range 24 East, NMPM, Eddy County, New Mexico, by kicking off from the vertical at a depth of approximately 6000 feet, and drilling in such a manner as to bottom in the South Dagger Draw-Upper Pennsylvanian Associated Pool at a location within the SW/4

<u>PROVIDED HOWEVER THAT</u> prior to commencing directional drilling operations into said wellbore, the applicant shall establish the location of the kick-off point by means of a directional survey acceptable to the Division.

<u>PROVIDED HOWEVER THAT</u> during or upon completion of directional drilling operations, the applicant shall conduct an accurate wellbore survey from the kick-off point to total depth in order that the subsurface bottomhole location, as well as the wellbore's true depth and course, may be determined.