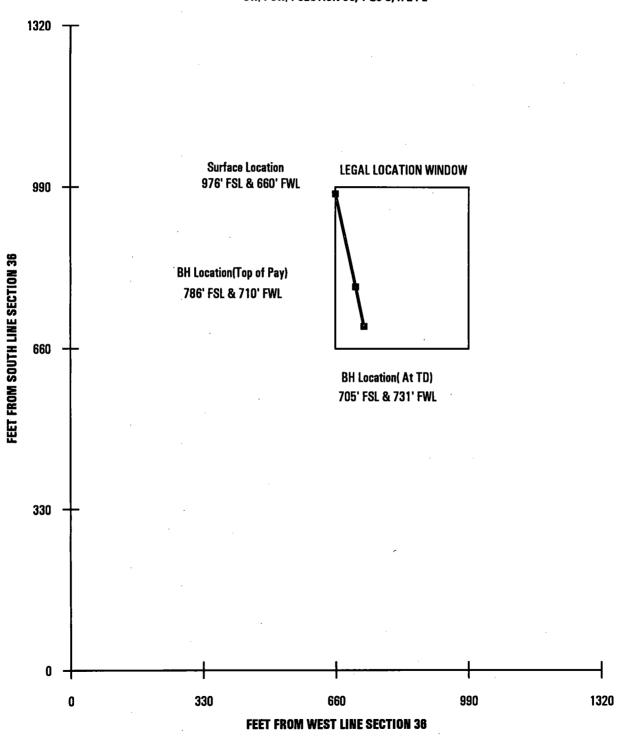

### IT IS THEREFORE ORDERED THAT:

(1) The applicant, Marathon Oil Company, is hereby authorized to directionally drill its Indian Hills State Comm. Well No. 8, the surface location of which shall be 976 feet from the South line and 660 feet from the West line (Unit M) of Section 36, Township 20 South, Range 24 East, NMPM, Eddy County, New Mexico, by kicking off from the vertical at a depth of approximately 6000 feet, and drilling in such a manner as to bottom in the South Dagger Draw-Upper Pennsylvanian Associated Pool at a location within the SW/4

Administrative Order DD-86 Marathon Oil Company July 22, 1993 Page No. 2

SW/4 of said Section 36 that is considered to be standard pursuant to the Special Rules and Regulations for the South Dagger Draw-Upper Pennsylvanian Associated Pool as promulgated by Division Order No. R-5353-L, as amended.