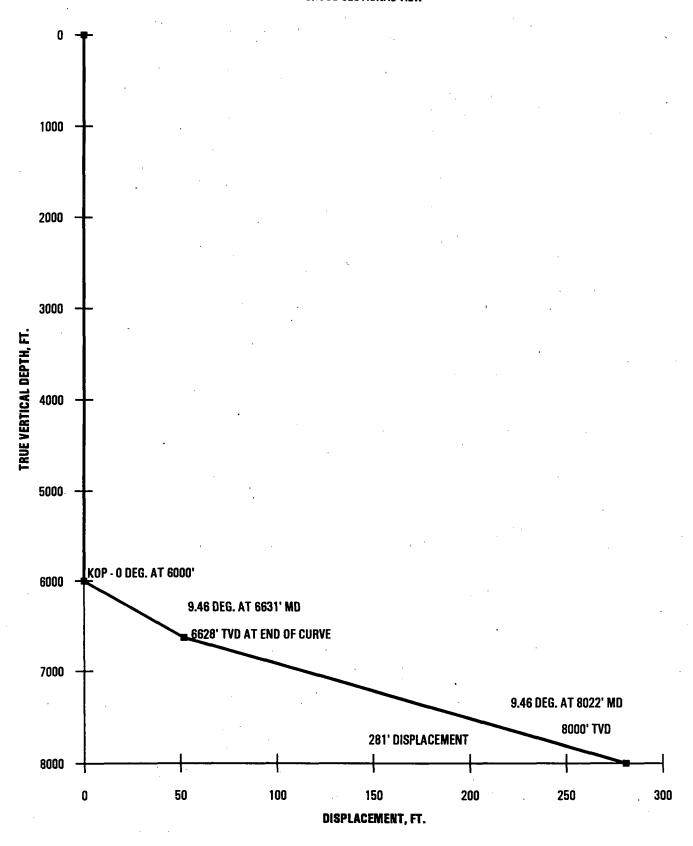

### IT IS THEREFORE ORDERED THAT:

(1) The applicant, Marathon Oil Company, is hereby authorized to directionally drill its Indian Hills State Comm. Well No. 8, the surface location of which shall be 976 feet from the South line and 660 feet from the West line (Unit M) of Section 36, Township 20 South, Range 24 East, NMPM, Eddy County, New Mexico, by kicking off from the vertical at a depth of approximately 6000 feet, and drilling in such a manner as to bottom in the South Dagger Draw-Upper Pennsylvanian Associated Pool at a location within the SW/4

<u>PROVIDED HOWEVER THAT</u> prior to commencing directional drilling operations into said wellbore, the applicant shall establish the location of the kick-off point by means of a directional survey acceptable to the Division.

<u>PROVIDED HOWEVER THAT</u> during or upon completion of directional drilling operations, the applicant shall conduct an accurate wellbore survey from the kick-off point to total depth in order that the subsurface bottomhole location, as well as the wellbore's true depth and course, may be determined.