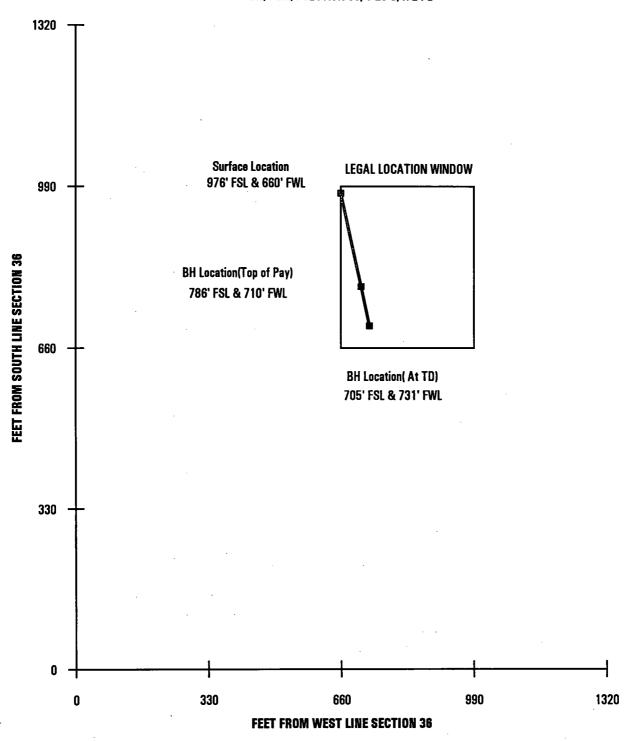

### IT IS THEREFORE ORDERED THAT:

(1) The applicant, Marathon Oil Company, is hereby authorized to directionally drill its Indian Hills State Comm. Well No. 8, the surface location of which shall be 976 feet from the South line and 660 feet from the West line (Unit M) of Section 36, Township 20 South, Range 24 East, NMPM, Eddy County, New Mexico, by kicking off from the vertical at a depth of approximately 6000 feet, and drilling in such a manner as to bottom in the South Dagger Draw-Upper Pennsylvanian Associated Pool at a location within the SW/4

Administrative Order DD-86 Marathon Oil Company July 22, 1993 Page No. 2

SW/4 of said Section 36 that is considered to be standard pursuant to the Special Rules and Regulations for the South Dagger Draw-Upper Pennsylvanian Associated Pool as promulgated by Division Order No. R-5353-L, as amended.