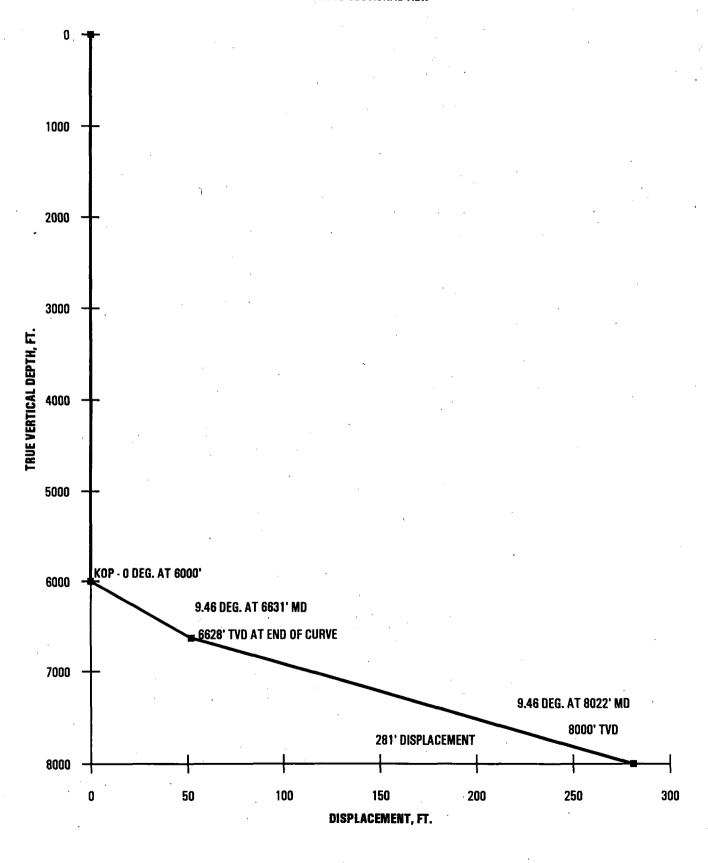

### IT IS THEREFORE ORDERED THAT:

(1) The applicant, Marathon Oil Company, is hereby authorized to directionally drill its Indian Hills State Comm. Well No. 8, the surface location of which shall be 976 feet from the South line and 660 feet from the West line (Unit M) of Section 36, Township 20 South, Range 24 East, NMPM, Eddy County, New Mexico, by kicking off from the vertical at a depth of approximately 6000 feet, and drilling in such a manner as to bottom in the South Dagger Draw-Upper Pennsylvanian Associated Pool at a location within the SW/4

<u>PROVIDED HOWEVER THAT</u> prior to commencing directional drilling operations into said wellbore, the applicant shall establish the location of the kick-off point by means of a directional survey acceptable to the Division.

<u>PROVIDED HOWEVER THAT</u> during or upon completion of directional drilling operations, the applicant shall conduct an accurate wellbore survey from the kick-off point to total depth in order that the subsurface bottomhole location, as well as the wellbore's true depth and course, may be determined.