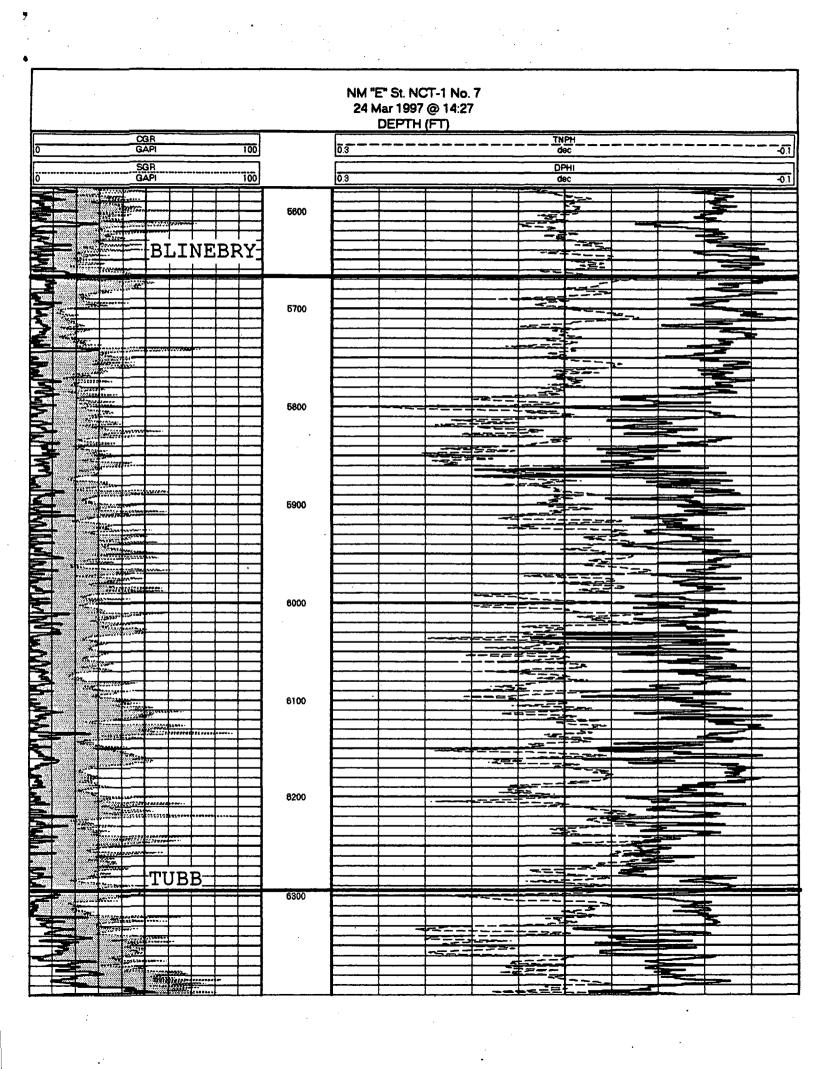

The New Mexico "E" State NCT-1 No. 7 is a candidate for a horizontal well due to the heterogeneous nature of the reservoir. Vertical segregation is present. Two 10' thick productive intervals exist which are interbedded with a low porosity 5-10' thick interval. Reservoir development also varies laterally as is common in platform carbonates. Application of this horizontal technology will allow for drainage from vertically and laterally discontinuous lenses which would otherwise not be produced without dense vertical well spacing. The proposed horizontal well path is designed to maximize recovery of Blinebry reserves and evaluate the limits of the reservoir.