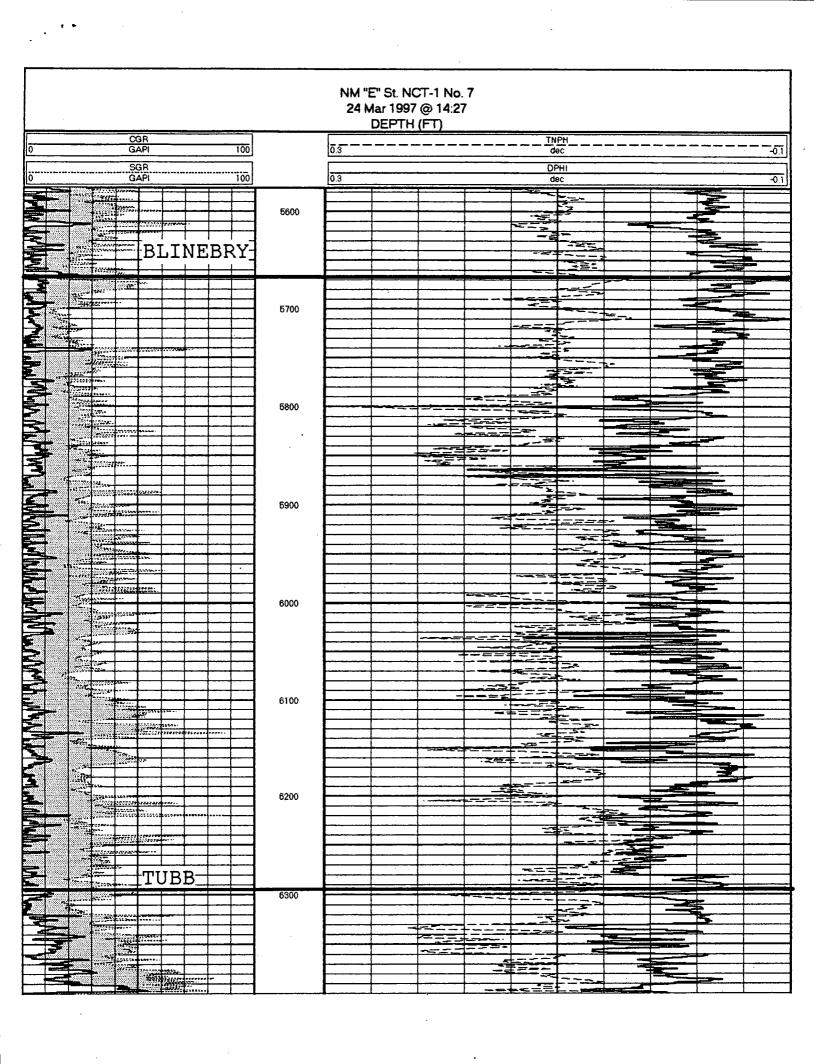

The New Mexico "E" State NCT-1 No. 7 is a candidate for a horizontal well due to the heterogeneous nature of the reservoir. Vertical segregation is present. Two 10' thick productive intervals exist which are interbedded with a low porosity 5-10' thick interval. Reservoir development also varies laterally as is common in platform carbonates. Application of this horizontal technology will allow for drainage from vertically and laterally discontinuous lenses which would otherwise not be produced without dense vertical well spacing. The proposed horizontal well path is designed to maximize recovery of Blinebry reserves and evaluate the limits of the reservoir.