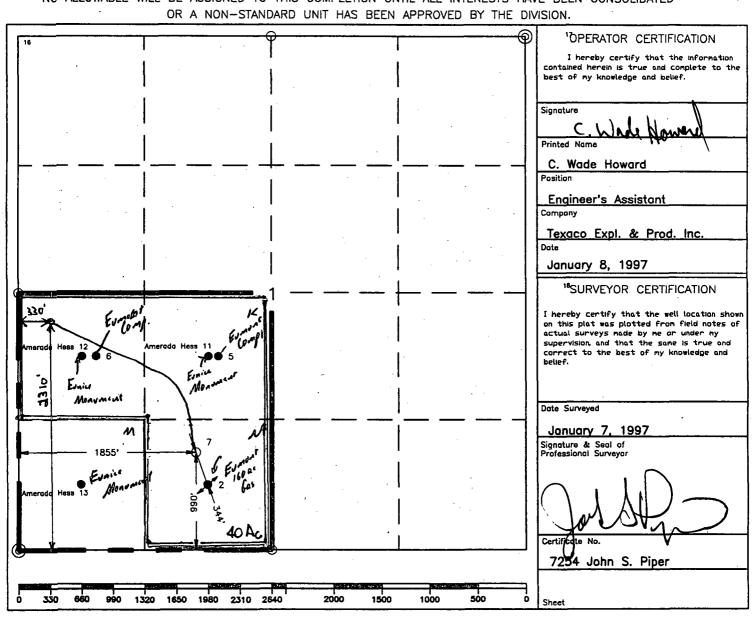

### OIL CONSERVATION DIVISION

PO Box 2088 Santa Fe, NM 87504-2088

Form C-102 Revised February 10, 1994

Instructions on back

Submit to Appropriate District Office

State Lease-4 copies Fee Lease-3 copies

☐ AMENDED REPORT

### WELL LOCATION AND ACREAGE DEDICATION PLAT

|                   | ri Number |               | 1                      | L001_C006  |                         |                  | ne            |                |                          |  |  |  |
|-------------------|-----------|---------------|------------------------|------------|-------------------------|------------------|---------------|----------------|--------------------------|--|--|--|
| 30 - 05           | 32-3      | 3774          |                        |            | Mor                     | nument Blinebry, | Monument Pa   | ddock, Monume  | ent Abo                  |  |  |  |
| Property Co.      |           |               |                        |            | <sup>B</sup> Property N |                  |               |                | <sup>5</sup> Well Number |  |  |  |
| 1/03,             | 7         |               |                        | Ne         | w Mexico "E"            | State NCT-1      | •             |                | , 7                      |  |  |  |
| OGRID No.         |           |               |                        |            | BOperator 1             | Name             |               |                | <sup>9</sup> Elevation   |  |  |  |
| 22351             |           |               |                        | TEXACO     | EXPLORATION             | ·                | . 3565'       |                |                          |  |  |  |
|                   |           |               |                        |            | <sup>10</sup> Surface L | _ocation         |               |                |                          |  |  |  |
| UL or lot no.     | Section   | Township      | Range                  | Lot Idn    | Feet from the           | North/South line | Feat from the | East/Wost line | <sup>7</sup> County      |  |  |  |
| N                 | 1         | 20 <b>-</b> S | 36-E                   |            | 990'                    | South            | 1855'         | West           | Lea                      |  |  |  |
|                   |           |               | Bc                     | ottom Hol  | e Location If           | Different From   | Surface       |                |                          |  |  |  |
| UL or lot no.     | Section   | Township      | Range                  | Lot Idn    | Feet from the           | North/South line | Feet from the | East/West line | <sup>7</sup> County      |  |  |  |
| L                 | 1         | 50.2          | 36-E                   |            | 3310,                   | SOUTH            | 330           | WEST           |                          |  |  |  |
| 12Dedicated Acres |           | int or Infill | <sup>1</sup> Consolide | otion Code | <sup>15</sup> Order No. |                  |               |                |                          |  |  |  |

NO ALLOWABLE WILL BE ASSIGNED TO THIS COMPLETION UNTIL ALL INTERESTS HAVE BEEN CONSOLIDATED

500 North Loraine Midland TX 79701 P O Box 3109 Midland TX 79702

March 25, 1997

GOV - STATE AND LOCAL GOVERNMENTS Directional Drilling - Horizontal Non-Standard Proration Unit New Mexico "E" State NCT-1 Well No. 7 Sec. 1, T-20-S, R-36-E Lea County, New Mexico