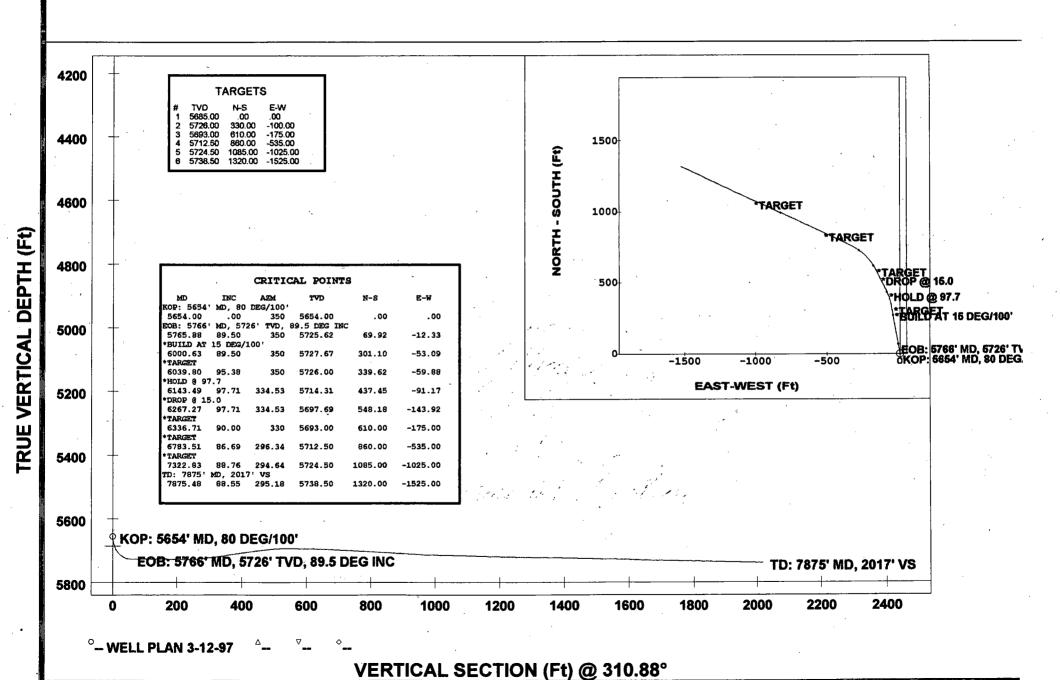

### IT IS THEREFORE ORDERED THAT:

(1) Texaco Exploration and Production, Inc. ("Texaco") is hereby authorized to initiate a high angle/horizontal directional drilling project within a non-standard 120-acre oil spacing and proration unit comprising the N/2 SW/4 and the SE/4 SW/4 of Section 1, Township 20 South, Range 36 East, NMPM, Monument-Blinebry Pool, Lea County, New Mexico, by drilling its New Mexico "E" State NCT-1 Well No. 7 (API No. 30-025-33774) at a standard Monument-Blinebry Pool oil well location 990 feet from the South line and 1855 feet from the West line (Unit N) of said Section 1, drill vertically to an approximate depth of 5,650 feet, kick-off in a northwesterly direction with a short radius wellbore (80 degrees/100 feet), and drill in horizontally a lateral distance of approximately 2,000 feet through the Blinebry formation;

- (6) Texaco is seeking to initiate a high angle/horizontal directional drilling project within this portion of the Monument-Blinebry Pool, which is a heterogeneous reservoir where vertical segregation is common, in an attempt to drain laterally discontinuous lenses that would not otherwise be exploited without dense vertical well spacing;
- (7) It is Texaco's intent to place its New Mexico "E" State NCT-1 Well No. 7 (API No. 30-025-33774) at a standard Monument-Blinebry Pool oil well location 990 feet from the South line and 1855 feet from the West line (Unit N) of said Section 1, drill vertically to an approximate depth of 5,650 feet, kick-off in a northwesterly direction with a short radius wellbore (80 degrees/100 feet), and drill in horizontally a lateral distance of approximately 2,000 feet through the Blinebry formation;
- (8) The applicable drilling window or "producing area" for said wellbore should include that area within the 120-acre area comprising the N/2 SW/4 and the SE/4 SW/4 of said Section 1 that is no closer than 330 feet to the outer boundary of the subject 120-acre non-standard oil spacing and proration unit that is the N/2 SW/4 and SE/4 SW/4 of said Section 1; and,
- (9) It appears the applicant has satisfied all of the appropriate requirements prescribed in said Rule 111.D and E, the subject application should be approved and the well should be governed by the provisions contained within this order and all other applicable provisions of Division General Rule 111.

The New Mexico "E" State NCT-1 No. 7 is a candidate for a horizontal well due to the heterogeneous nature of the reservoir. Vertical segregation is present. Two 10' thick productive intervals exist which are interbedded with a low porosity 5-10' thick interval. Reservoir development also varies laterally as is common in platform carbonates. Application of this horizontal technology will allow for drainage from vertically and laterally discontinuous lenses which would otherwise not be produced without dense vertical well spacing. The proposed horizontal well path is designed to maximize recovery of Blinebry reserves and evaluate the limits of the reservoir.

Attached for your information is a copy of our directional plans, a type log section, and Form C-102.

The offset operators to this well has been notified of this request. (See attached offset operator's list and certified mail receipts.)