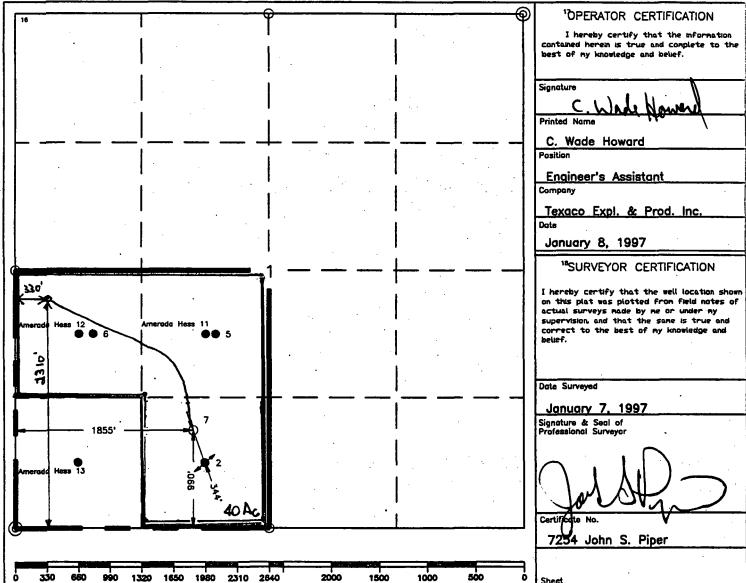

### WELL LOCATION AND ACREAGE DEDICATION PLAT

|                   | ri Number |               | 1                      | L001_C006  |                         |                  | ne            |                |                          |  |  |  |
|-------------------|-----------|---------------|------------------------|------------|-------------------------|------------------|---------------|----------------|--------------------------|--|--|--|
| 30 - 05           | 32-3      | 3774          |                        |            | Mor                     | nument Blinebry, | Monument Pa   | ddock, Monume  | ent Abo                  |  |  |  |
| Property Co.      |           |               |                        |            | <sup>B</sup> Property N |                  |               |                | <sup>5</sup> Well Number |  |  |  |
| 1/03,             | 7         |               |                        | Ne         | w Mexico "E"            | State NCT-1      | •             |                | , 7                      |  |  |  |
| OGRID No.         |           |               |                        |            | BOperator 1             | Name             |               |                | <sup>9</sup> Elevation   |  |  |  |
| 22351             |           |               |                        | TEXACO     | EXPLORATION             | ·                | . 3565'       |                |                          |  |  |  |
|                   |           |               |                        |            | <sup>10</sup> Surface L | _ocation         |               |                |                          |  |  |  |
| UL or lot no.     | Section   | Township      | Range                  | Lot Idn    | Feet from the           | North/South line | Feat from the | East/Wost line | <sup>7</sup> County      |  |  |  |
| N                 | 1         | 20 <b>-</b> S | 36-E                   |            | 990'                    | South            | 1855'         | West           | Lea                      |  |  |  |
|                   |           |               | Bc                     | ottom Hol  | e Location If           | Different From   | Surface       |                |                          |  |  |  |
| UL or lot no.     | Section   | Township      | Range                  | Lot Idn    | Feet from the           | North/South line | Feet from the | East/West line | <sup>7</sup> County      |  |  |  |
| L                 | 1         | 50.2          | 36-E                   |            | 3310,                   | SOUTH            | 330           | WEST           |                          |  |  |  |
| 12Dedicated Acres |           | int or Infill | <sup>1</sup> Consolide | otion Code | <sup>15</sup> Order No. |                  |               |                |                          |  |  |  |