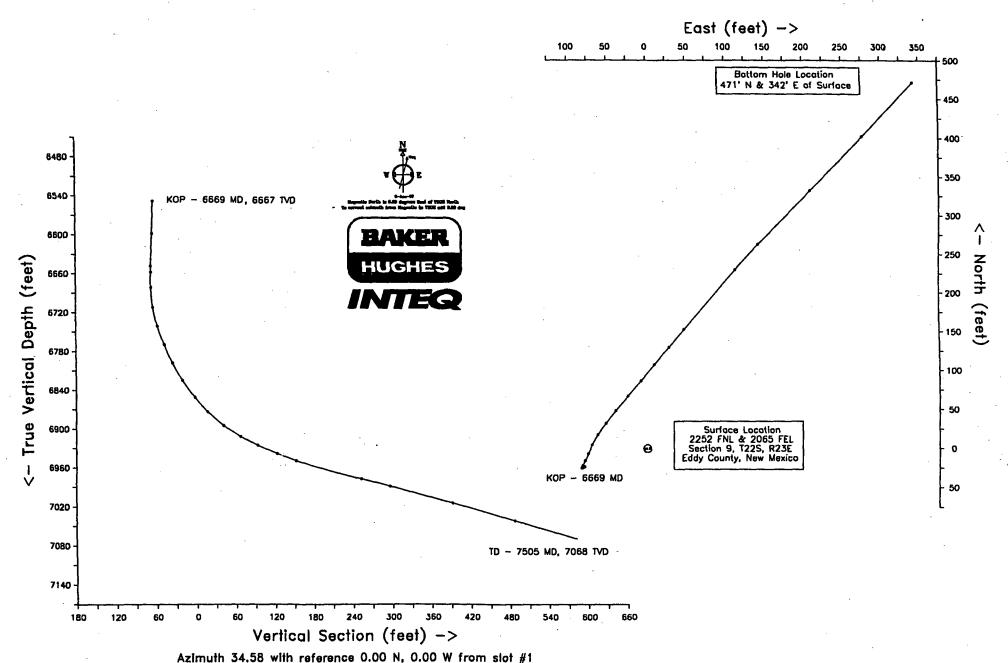

Dear Sirs,

Please find attached an amended C-104 for the Bogle Flats Unit #17. This letter is in response to an OCD letter dated July 16,1997 from Mr. Michael Stogner. In Mr. Stogner's letter he brought to our attention that the filed bottom hole location was in fact an unorthodox location, which was not consistent with Chevron's application for a standard location. Upon review we found that the bottom hole location was unwittingly filed incorrectly. In support of our amended C-104 attached please find a copy of the directional survey from the well. As shown in the survey the bottom hole location is in fact 1781' FNL and 1723' FEL Section 9, T22S, R23E.