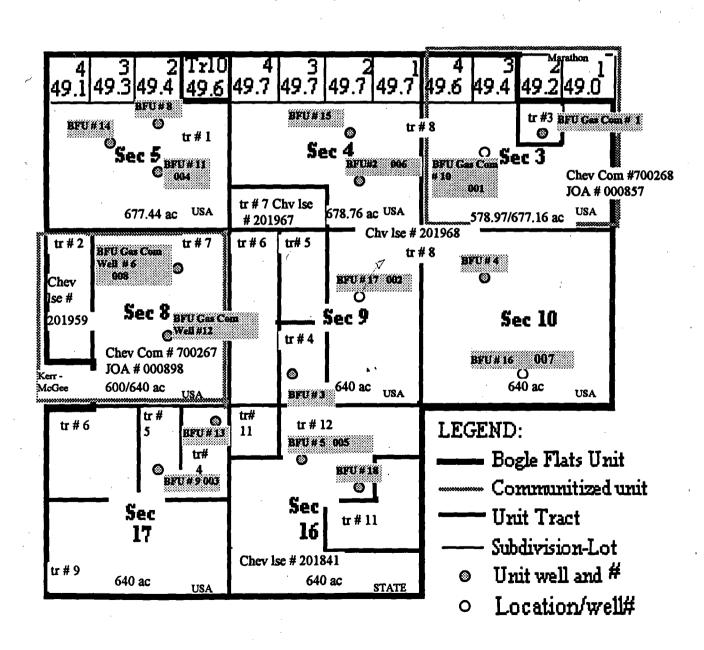

#### The Division Director Finds That:

- (1) The subject application has been duly filed under the provisions of Rules 111.D and E of the General Rules and Regulations of the New Mexico Oil Conservation Division ("Division"), revised by Division Order No. R-10388, issued by the Oil Conservation Commission in Case 11274 on June 13, 1995;
- (2) The operator proposes to drill the Bogle Flats Unit Well No. 17 at a standard surface gas well location 2252 from the North line and 2065 feet from the East lines (Unit G) of Section 9, Township 22 South, Range 23 East, NMPM, Eddy County, New Mexico, kickoff from vertical in a northeasterly direction and directionally drill as to bottom said well within the Indian Basin-Upper Pennsylvanian Gas Pool at a standard subsurface gas well location within the SW/4 NE/4 (Unit G) of said Section 9;
- This well is to be included within an existing standard 640-acre non-standard gas spacing and proration unit comprising all of said Section 9, which is currently dedicated to the Bogle Flats Unit Well No. 3 (API No. 30-015-10575), located at a standard gas well location 1650 feet from the South line and 1850 feet from the West line (Unit K) of said Section 9;
- (4) By Order No. R-8170, as amended, the Division promulgated the "General Rules for the Prorated Gas Pools of New Mexico/Special Rules and Regulations for the Indian Basin-Upper Pennsylvanian Gas Pool," which includes provisions for 640-acre gas spacing and proration units and well location requirements which provides that wells be no closer than 1650 feet to the outer boundary of a 640-acre spacing unit and not closer than 330 feet to any quarter-quarter section line or subdivision inner boundary thereon;
- (5) The applicable drilling window or "producing area" for said wellbore should include that

(dd-chev.3)

November 5, 1997

| Rue: 1-7-97 + 8-7-97 Susp: 1/27/97 + 8/27/97

Chevron U.S.A. Inc. P. O. Box 1150 Midland, Texas 79702

**Attention: Michelle LeVan** 

ع من المورد Administrative Order DD-\*\*\*\*(SD)

standard gas spacing and proration unit comprising all of said Section 9, which is currently dedicated to the Bogle Flats Unit Well No. 3 (API No. 30-015-10575), located at a standard gas well location 1650 feet from the South line and 1850 feet from the West line (Unit K) of said Section 9;

- (2) The applicant shall notify the supervisor of the Artesia district office of the Division of the date and time said wellbore surveys are to be conducted so that they may be witnessed. The applicant shall further provide a copy of said wellbore surveys to the Santa Fe and Artesia offices of the Division upon completion.
- (3) Indian Basin-Upper Pennsylvanian gas production from both the existing Bogle Flats Unit Well No. 3 (API No. 30-015-10575), located at a standard gas well location 1650 feet from the South line and 1850 feet from the West line (Unit K) of said Section 9, and the Bogle Flats Unit Well No. 17, as described above, shall be attributed to the existing standard 640-acre gas spacing and proration unit ("GPU") comprising all of said Section 9.
- (4) The operator shall comply with all requirements and conditions set forth in Division General Rule 111.E(2) and any applicable requirements in 111.D and F.
- (5) Form C-105 shall be filed in accordance with Division Rule 1105 and the operator shall indicate thereon true vertical depth in addition to measured depths.
- (6) Jurisdiction of this cause is retained for the entry of such further orders as the Division may deem necessary.