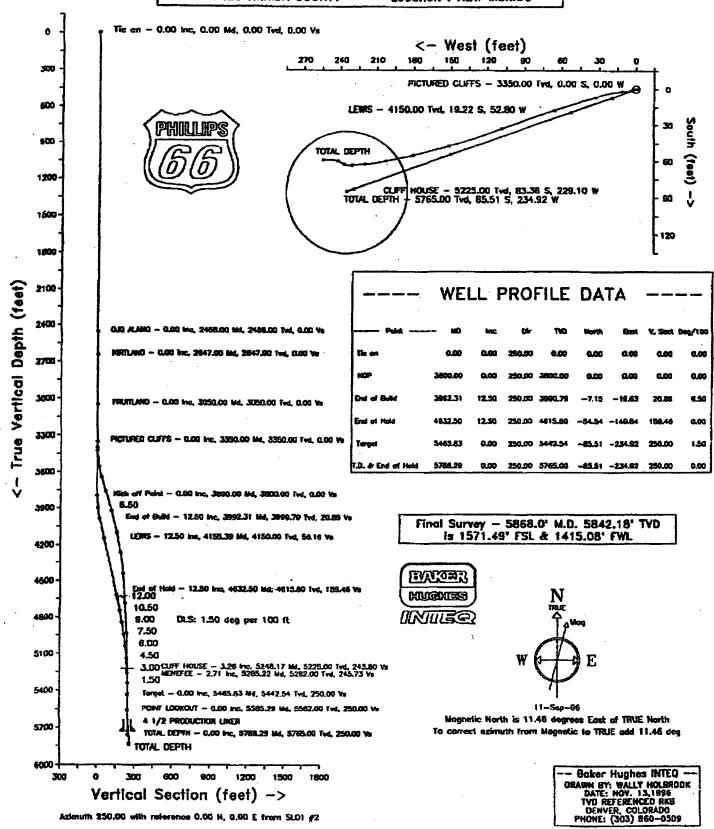

- (4) This application has been duly filed under the applicable provisions of said special pool rules and Rules 111.D and E of the General Rules and Regulations of the New Mexico Oil Conservation Division ("Division"), revised by Division Order No. R-10388, issued by the New Mexico Oil Conservation Commission in Case 11,274 on June 13, 1995;
- (5) As indicated by the directional survey, dated November 5, 1996, on file with the Division, the actual bottomhole location for this well within the Blanco-Mesaverde is now 1571 feet from the South line and 1415 feet from the West line (Unit K) of said Section 2; and,
- (6) It appearing the applicant has satisfied all of the appropriate requirements prescribed in said Rule 111.D and E and Rule 2(d) of said special pool rules, the subject application should be approved.

The San Juan 29-6 Unit #15 Well was originally drilled in 1955 and completed as a Blanco Mesaverde Pool well at a location of 1657' FSL and 1650' FWL.

Phillips has abandoned the existing Blanco Mesaverde interval in this well, sidetracked and completed in the Blanco Mesaverde at a bottom-hole location of 1571' FSL and 1415' FWL Section 10-T31N-R8W. Enclosed are three copies of a new well location and acreage dedication plat and sub-surface directional survey confirming the well's bottom-hole location.