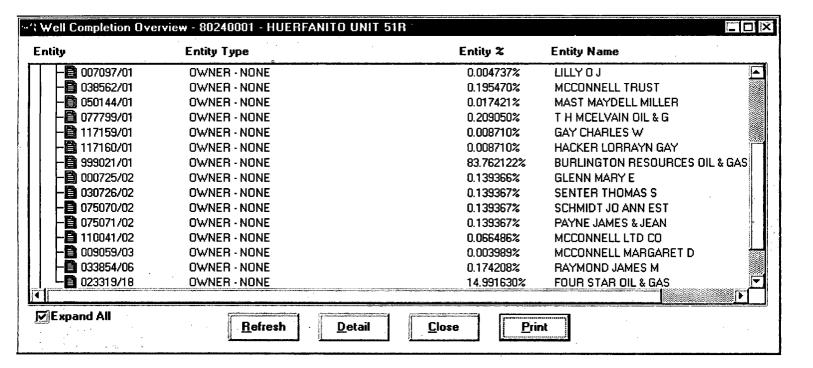

#### **APPLICATION FOR NEW WELL STATUS**

| I. C                                                                                                                                                                                                                                                                                                                                                                                                                                                                                                                                                                           | perator and | d Well                |              |              |               | · · · · · · · · · · · · · · · · · · · |                                |                |          |                |  |
|--------------------------------------------------------------------------------------------------------------------------------------------------------------------------------------------------------------------------------------------------------------------------------------------------------------------------------------------------------------------------------------------------------------------------------------------------------------------------------------------------------------------------------------------------------------------------------|-------------|-----------------------|--------------|--------------|---------------|---------------------------------------|--------------------------------|----------------|----------|----------------|--|
| Operator name address Burlington Resources Oil and Gas                                                                                                                                                                                                                                                                                                                                                                                                                                                                                                                         |             |                       |              |              |               |                                       | OGRID NUME                     | OGRID NUMBER   |          |                |  |
| P.O. Box 4289 Farmington, NM 874                                                                                                                                                                                                                                                                                                                                                                                                                                                                                                                                               |             |                       |              |              |               | 99                                    | 014538                         |                |          |                |  |
|                                                                                                                                                                                                                                                                                                                                                                                                                                                                                                                                                                                |             |                       |              |              |               |                                       |                                |                |          |                |  |
| Contact Party Peggy Bradfield                                                                                                                                                                                                                                                                                                                                                                                                                                                                                                                                                  |             |                       |              |              |               |                                       | Phone 505-326-9700             |                |          |                |  |
| Property Name: HUERFANITO UNIT                                                                                                                                                                                                                                                                                                                                                                                                                                                                                                                                                 |             |                       |              |              |               | Well Number:<br>51R                   | <b>API Number</b> 300452969100 |                |          |                |  |
| UL                                                                                                                                                                                                                                                                                                                                                                                                                                                                                                                                                                             | Section     | Township              | Rang         | e            | Feet From the | North/South Line                      | Feet From the                  | East/West Line | County   |                |  |
| N                                                                                                                                                                                                                                                                                                                                                                                                                                                                                                                                                                              | 036         | 027N                  |              | 009W         | 920           | FSL                                   | 1555                           | FWL            | SAN J    | TUAN           |  |
| II. D                                                                                                                                                                                                                                                                                                                                                                                                                                                                                                                                                                          | ate/Time Ir | nformation            |              |              |               |                                       |                                |                |          |                |  |
| Spud D                                                                                                                                                                                                                                                                                                                                                                                                                                                                                                                                                                         | ate         | Spud Time             |              | Date Co      | mpleted       | Pool                                  |                                |                |          |                |  |
| 3/28/99 11:30                                                                                                                                                                                                                                                                                                                                                                                                                                                                                                                                                                  |             |                       | 00 AM 6/9/99 |              |               | BALLARD PICTURED CLIFFS               |                                |                |          |                |  |
| 3160-4 showing well was completed as a producer.  N. Attach a list of all working interest owners with their percentage interest.  V. AFFIDAVIT:  State of New Mexico) County of San Juan) Peggy Bradfield, being first duly sworn, upon states:  1. I am the Operator, or authorized representative of the Operator, of the above-referenced well, 2. To the best of my knowledge, this application is complete and correct. Signature  Signature  SUBSCRIBED AND SWORN TO before me this 201 day of 2014 1999  My Commission expires:  My Commission expires:  Notary Public |             |                       |              |              |               |                                       |                                |                |          |                |  |
|                                                                                                                                                                                                                                                                                                                                                                                                                                                                                                                                                                                |             | ERVATION UTION OF APP |              |              |               |                                       |                                |                |          |                |  |
| This application is herby approved and the above-referenced well is designated a New Well. By copy hereof, the Divsion notifies the Secretary                                                                                                                                                                                                                                                                                                                                                                                                                                  |             |                       |              |              |               |                                       |                                |                |          |                |  |
| ,                                                                                                                                                                                                                                                                                                                                                                                                                                                                                                                                                                              |             | on and Revenue        | Depart       | tment of the |               |                                       |                                |                | <u> </u> | !<br>. ~ «AAA  |  |
| Signa                                                                                                                                                                                                                                                                                                                                                                                                                                                                                                                                                                          | ture MA     | who lake              | lh,          | /            |               | Title PE. SA                          | DC.                            | - 540 - 5 40   | Taffai   | 9 19 <b>99</b> |  |
| VII. D                                                                                                                                                                                                                                                                                                                                                                                                                                                                                                                                                                         | ATE OF NOTI | FICATION TO           | THE SE       | CRETAR       | Y OF THE TAXA | TION AND REVENUE                      | E DEPARTMENT                   | AUG 5 19       | 199      | *              |  |
|                                                                                                                                                                                                                                                                                                                                                                                                                                                                                                                                                                                |             |                       | /            |              |               |                                       |                                |                |          |                |  |