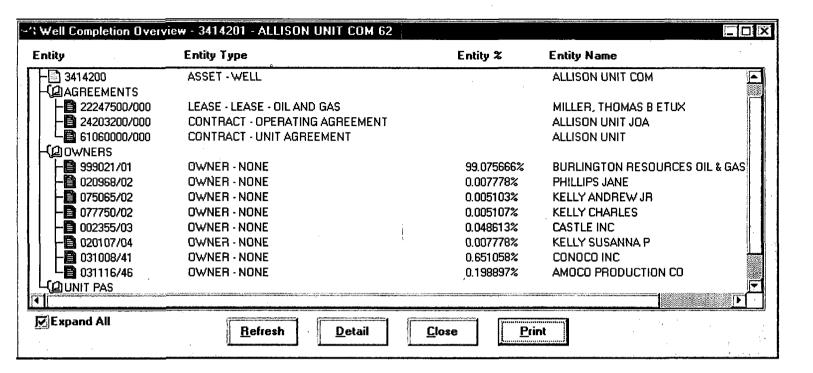

|                                                                                                        |                                                               |                                           |
| OFIGINAL SIGNED BY CHARLIE !                                     | PERRON PERMIT OF                                                                                       | 3 GAS INSPECTOR, DIST.                                        | <b>уд</b> м <u>1</u> 2 199                |
|                                                                  | <del></del>                                                                                            | <del></del>                                                   | <del></del>                               |