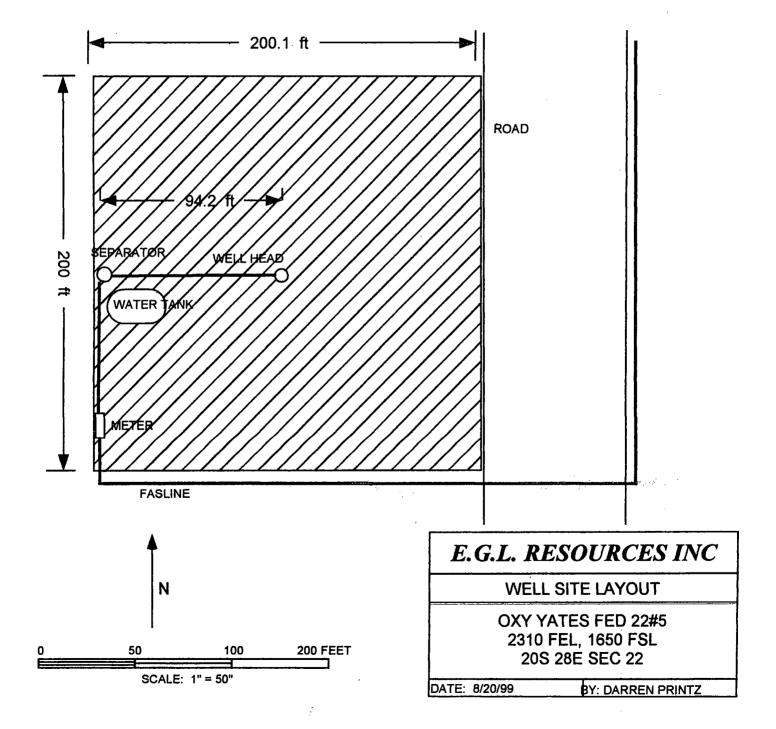

. Work pipe & circulate.

7/2/99 TD 545' Work pipe & circulate. No progress.

- 7/3/99 TD 545'. Free point pipe. Stuck just above DC. Back off DP two joints above DC. GIH w/ overshot wash & fish pipe.
- 7/4/99 TD 545'. Wash fish. No progress.

7/5/99 TD 545' Wash & fish. No progress.

7/8/99 TD 545' Fish came loose. POH with fish. Second DP above DC was split.

7/9/99 TD 603' GIH with 7 7/8" bit & DC.

7/10/99 TD 665' POH

7/11/99 TD 665. Run 17 jts 5 ½ 15.5# J55 csg. Dowell pumped 400 sx cls C cmt w/3% CaCl.

7/12/99 1 inched 108 sx class "C" w/6% CaCl, cement to surface.

8/18/99 Rig up Fleet Cementers rig #8. Drill out 4 3/4" OH to 817'.

.

8/19/99 Run 24 jts 2 3/8" J55 8rd tbg. Install WH & surface equipment. Run Fas-line down roadway ditch to meter. SI well, WO meter run.



- D. 🛦



,

| Eorm-3160:4<br>(July 1992)        | Į                             | UNITED ST                      | ATES                        | SUB <b>MIT</b> I                       | N DUPLICATE<br>(Nee othe | . 0                          | ORM APPROVED<br>MB NO. 1004-0137<br>SS: February 28, 1995                                                        |
|-----------------------------------|-------------------------------|--------------------------------|-----------------------------|----------------------------------------|--------------------------|------------------------------|------------------------------------------------------------------------------------------------------------------|
| •                                 |                               | AENT OF TAU OF LAND M