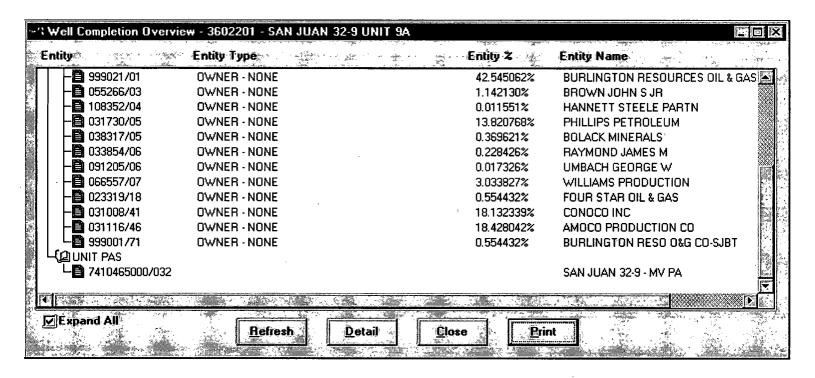

| nv Adm           | inistrator          |                                            |                          | DATE                             | 11-2-99                |                          |  |
| SIGNED                                                                                                                                        | <u> </u>                                                                                                                        |             | le_            | ''                | ·LC               | · regulato                | y Aun            |                     |                                            |                          |                                  | . 1-2-00               |                          |  |