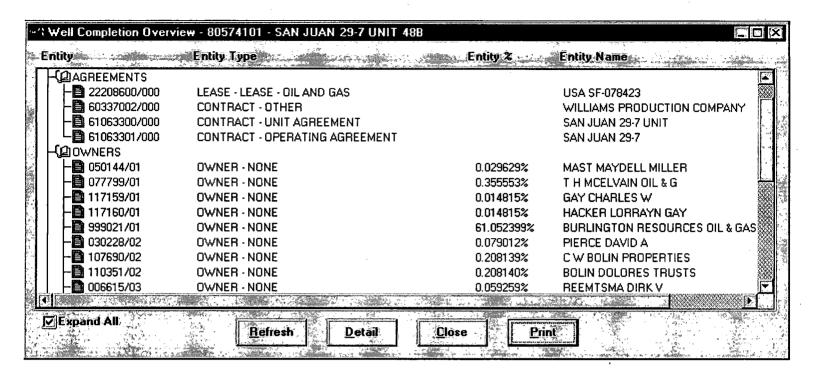

## **APPLICATION FOR NEW WELL STATUS**

| . 0                                                    | perator and               | d Well                         |         |               |                                       |                         | <del></del>                           |                            |                           |  |
|--------------------------------------------------------|---------------------------|--------------------------------|---------|---------------|---------------------------------------|-------------------------|---------------------------------------|----------------------------|---------------------------|--|
| Operator name address Burlington Resources Oil and Gas |                           |                                |         |               |                                       | OGRID NUMBER            |                                       |                            |                           |  |
| P.O. Box 4289 Farmington, NM 87499                     |                           |                                |         |               |                                       | 99                      |                                       | 014538                     |                           |  |
|                                                        |                           |                                |         |               | •                                     |                         |                                       |                            |                           |  |
| Contact Party Peggy Cole                               |                           |                                |         |               |                                       | Phone 505-326-9700      |                                       |                            |                           |  |
| Pi                                                     | roperty Name              | e: SAN JUA                     | N 29-   | 7 UNIT        |                                       | Well Number:<br>48B     | API Number                            | 300392613800               | 0                         |  |
| UL                                                     | JL Section Township Range |                                | je      | Feet From the | North/South Line                      | Feet From the           | East/West Line                        | County                     |                           |  |
| J                                                      | 008                       | 029N                           |         | 007W          | 1575                                  | FSL                     | 2625                                  | FEL                        | RIO ARRIBA                |  |
| . D                                                    | ate/Time Ir               | nformation                     |         | •             |                                       |                         |                                       |                            |                           |  |
| Spud Da                                                |                           | Spud Time                      |         | Date C        | ompleted                              | Pool                    | •                                     |                            |                           |  |
| 8/29/99                                                | )                         | 9:00:0                         | 0 PM    | 10/27/9       | 9                                     | BLANCO MESA             | VERDE                                 |                            |                           |  |
|                                                        |                           | Cole, being                    |         | •             | n, upon states                        | eperator, of the above- | referenced well,                      |                            |                           |  |
| 2                                                      | . To the t                | best of my know                | viedg   | this applic   | cation is complete                    | e and correct.          |                                       |                            |                           |  |
| 8                                                      | Signatur                  | Degay                          | Ca      | le_           |                                       | Title Reg Admin.        |                                       | Date                       | <u>://-//-9</u> 9         |  |
| :                                                      | <b>)</b><br>SUBSCRIBEI    | D AND SWORN                    | l TO be | fore me ti    | nis 15 day of                         | NOV. 19                 | 199                                   |                            | . <u>//-//-99</u><br>llyn |  |
|                                                        | -                         | ~                              |         |               |                                       |                         | Mae                                   | Bena                       | 1111                      |  |
|                                                        | My Commisio               | on expires: $\underline{\psi}$ | 711/    | <u>03</u>     | _                                     |                         | Notary Public                         | 10000                      |                           |  |
|                                                        | NI CONO                   | DVATION!                       | ICE C   | All V         | · · · · · · · · · · · · · · · · · · · |                         | · · · · · · · · · · · · · · · · · · · |                            |                           |  |
|                                                        | 7                         | ERVATION U                     | ,       |               |                                       |                         |                                       |                            |                           |  |
|                                                        |                           | •                              |         |               | ove-referenced v                      | well is designated a Ne | ew Well. By copy                      | hereof, the Divsion        | n notifies the Secre      |  |
|                                                        |                           | on and Revenue                 |         |               |                                       |                         |                                       |                            |                           |  |
| Signat                                                 | ure                       | la la la                       | lili    | , /           |                                       | Title RE Shar           |                                       | DE                         | Le 7 1999                 |  |
| \//II 5 *                                              | Z 7/2                     | FIGATION TO                    | TUE SI  |               | V OF THE TAX                          | TION AND DEVENUE        | - DEDARTMENT                          | 12/28/                     | 99                        |  |
| /II. DA                                                | ATE OF NOT                | FICATION TO                    | ine St  | CKETAR        | T OF THE TAXA                         | ATION AND REVENUE       | - DEPARTMENT                          | · / <del>« / • · / ·</del> | <i>4</i> /                |  |