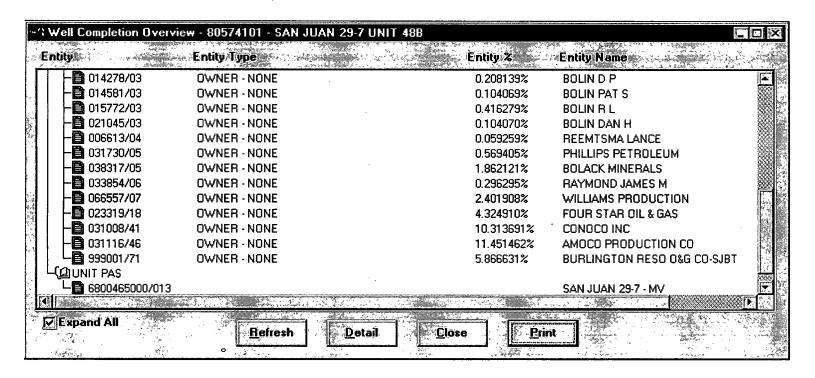

## **APPLICATION FOR NEW WELL STATUS**

| . 0                                                    | perator and               | d Well                         |         |               |                                       |                         | <del></del>                           |                            |                           |  |
|--------------------------------------------------------|---------------------------|--------------------------------|---------|---------------|---------------------------------------|-------------------------|---------------------------------------|----------------------------|---------------------------|--|
| Operator name address Burlington Resources Oil and Gas |                           |                                |         |               |                                       | OGRID NUMBER            |                                       |                            |                           |  |
| P.O. Box 4289 Farmington, NM 87499                     |                           |                                |         |               |                                       | 99                      |                                       | 014538                     |                           |  |
|                                                        |                           |                                |         |               | •                                     |                         |                                       |                            |                           |  |
| Contact Party Peggy Cole                               |                           |                                |         |               |                                       | Phone 505-326-9700      |                                       |                            |                           |  |
| Pi                                                     | roperty Name              | e: SAN JUA                     | N 29-   | 7 UNIT        |                                       | Well Number:<br>48B     | API Number                            | 300392613800               | 0                         |  |
| UL                                                     | JL Section Township Range |                                | je      | Feet From the | North/South Line                      | Feet From the           | East/West Line                        | County                     |                           |  |
| J                                                      | 008                       | 029N                           |         | 007W          | 1575                                  | FSL                     | 2625                                  | FEL                        | RIO ARRIBA                |  |
| . D                                                    | ate/Time Ir               | nformation                     |         | •             |                                       |                         |                                       |                            |                           |  |
| Spud Da                                                |                           | Spud Time                      |         | Date C        | ompleted                              | Pool                    | •                                     |                            |                           |  |
| 8/29/99                                                | )                         | 9:00:0                         | 0 PM    | 10/27/9       | 9                                     | BLANCO MESA             | VERDE                                 |                            |                           |  |
|                                                        |                           | Cole, being                    |         | •             | n, upon states                        | eperator, of the above- | referenced well,                      |                            |                           |  |
| 2                                                      | . To the t                | best of my know                | viedg   | this applic   | cation is complete                    | e and correct.          |                                       |                            |                           |  |
| 8                                                      | Signatur                  | Degay                          | Ca      | le_           |                                       | Title Reg Admin.        |                                       | Date                       | <u>://-//-9</u> 9         |  |
| :                                                      | <b>)</b><br>SUBSCRIBEI    | D AND SWORN                    | l TO be | fore me ti    | nis 15 day of                         | NOV. 19                 | 199                                   |                            | . <u>//-//-99</u><br>llyn |  |
|                                                        | -                         | ~                              |         |               |                                       |                         | Mae                                   | Bena                       | 1111                      |  |
|                                                        | My Commisio               | on expires: $\underline{\psi}$ | 711/    | <u>03</u>     | _                                     |                         | Notary Public                         | 10000                      |                           |  |
|                                                        | NI CONO                   | DVATION!                       | ICE C   | All V         | · · · · · · · · · · · · · · · · · · · |                         | · · · · · · · · · · · · · · · · · · · |                            |                           |  |
|                                                        | 7                         | ERVATION U                     | ,       |               |                                       |                         |                                       |                            |                           |  |
|                                                        |                           | •                              |         |               | ove-referenced v                      | well is designated a Ne | ew Well. By copy                      | hereof, the Divsion        | n notifies the Secre      |  |
|                                                        |                           | on and Revenue                 |         |               |                                       |                         |                                       |                            |                           |  |
| Signat                                                 | ure                       | la la la                       | lili    | , /           |                                       | Title RE Shar           |                                       | DE                         | Le 7 1999                 |  |
| \//II 5 *                                              | Z 7/2                     | FIGATION TO                    | TUE SI  |               | V OF THE TAX                          | TION AND DEVENUE        | - DEDARTMENT                          | 12/28/                     | 99                        |  |
| /II. DA                                                | ATE OF NOT                | FICATION TO                    | ine St  | CKETAR        | T OF THE TAXA                         | ATION AND REVENUE       | - DEPARTMENT                          | · / <del>« / • · / ·</del> | <i>4</i> /                |  |