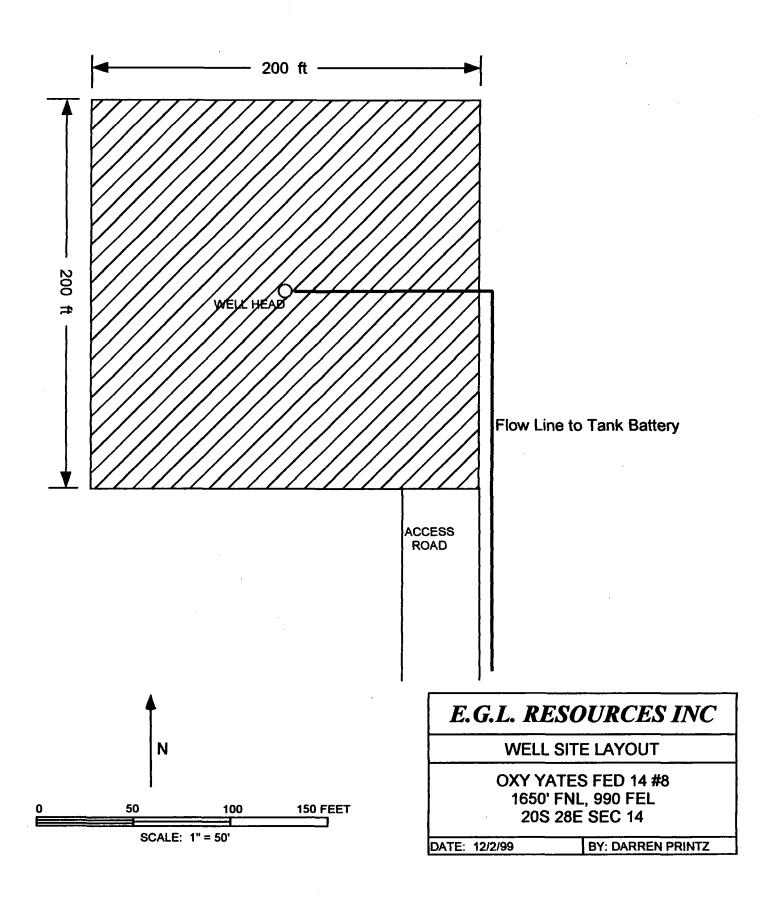

100 sx class "c" w/8% CaCl dwn backside. Cmt Circ. |
| 112199   | MTRU JWS pulling unit & Weatherford. GIH w/ 6 1/8" mill tooth bit. SDFN                                                                                                                                                     |
| 11-22-99 | Test BOP, OK. Spud @1100 hrs. TD @ 875' @1600 hrs. POH w/bit & DC. Run 24 jts 2 3/8" J55 8rd tbg, SN @ 745'.                                                                                                                |
| 11-23-99 | Run flow line down lease road to #3 well.                                                                                                                                                                                   |

### WELL SITE PLAT OXY YATES FED 14 #8



(July 1992)

# UNITED STATES SUMMED DEPARTMENT OF THE INTERIOR BUREAU OF LAND MANAGEMENT

SUIGRENATOR'S COPY

structions on reverse side) FORM APPROVED OMB NO. 1004-0137 Expires: February 28, 19

Expires: February 28, 1995

5. I.KABE DESIGNATION AND SERIAL NO.
I.C. 050797

| WELL CO                              | MPLE             | TION