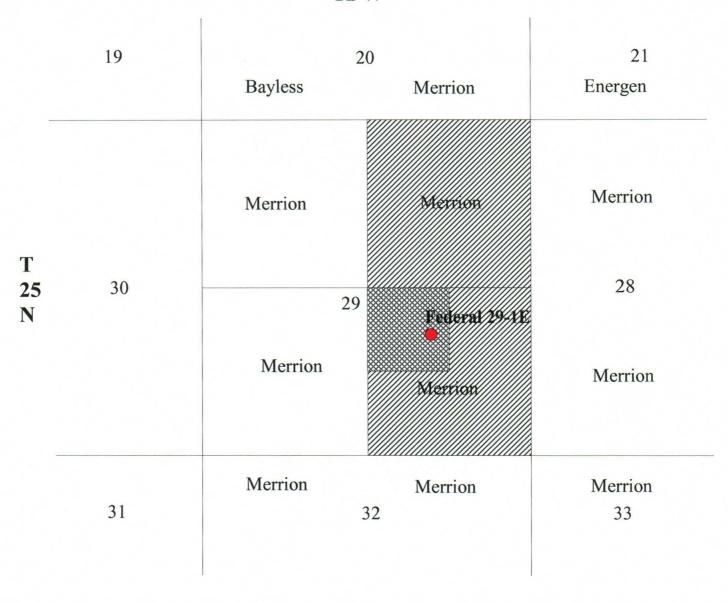

## II. Proposed Spacing Units

Exhibit 1 is the ownership plat showing the offset operators. Exhibit 2 shows the C-102 plat for the Basin Dakota Pool with a 320 acre spacing unit in the E/2 of Section 29. Exhibit 3 is the C-102 plat for the White Wash Gallup/Mancos Pool with a 40 acre spacing unit in the NW SE of Section 29.

## VIII. Offset Operator Notification

Exhibit 1 is a plat showing all offset operators. Exhibit 6 is a list of all the offset operators who received a certified copy of this application.

# EXHIBIT 1 FEDERAL 29-1E Downhole Commingling Application

# R9W