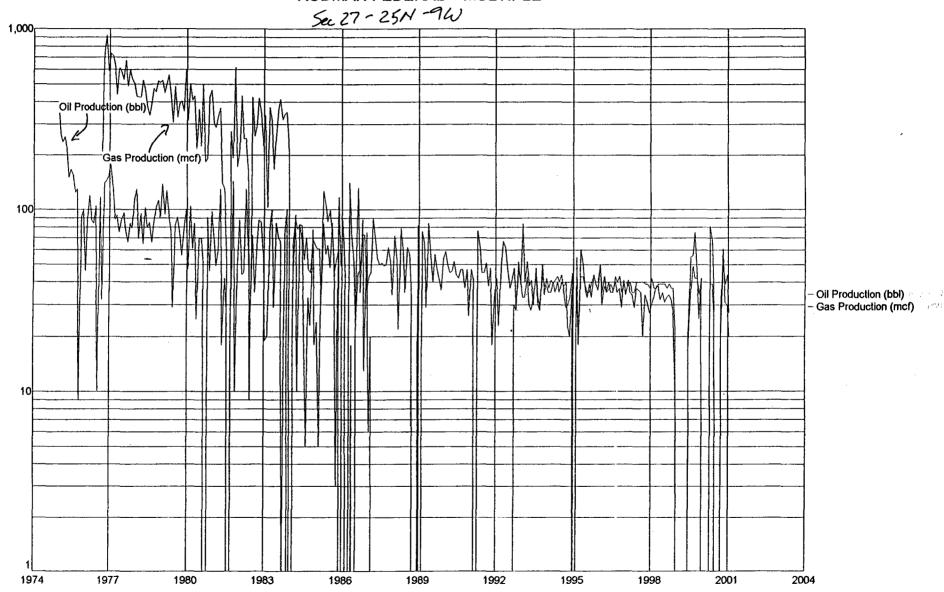

## IV. Allocation Methodology

Exhibit 4 shows the Dakota production from the Federal 29-1E while Exhibit 5 shows the production history of the Rudman Federal 1, an offset Gallup/Mancos well. Merrion proposes to obtain stabilized production tests on each zone separately and use a fixed percentage to allocate future production between the two zones. If subsequent data indicates the need, additional testing may be done in the future to adjust the allocation percentages.