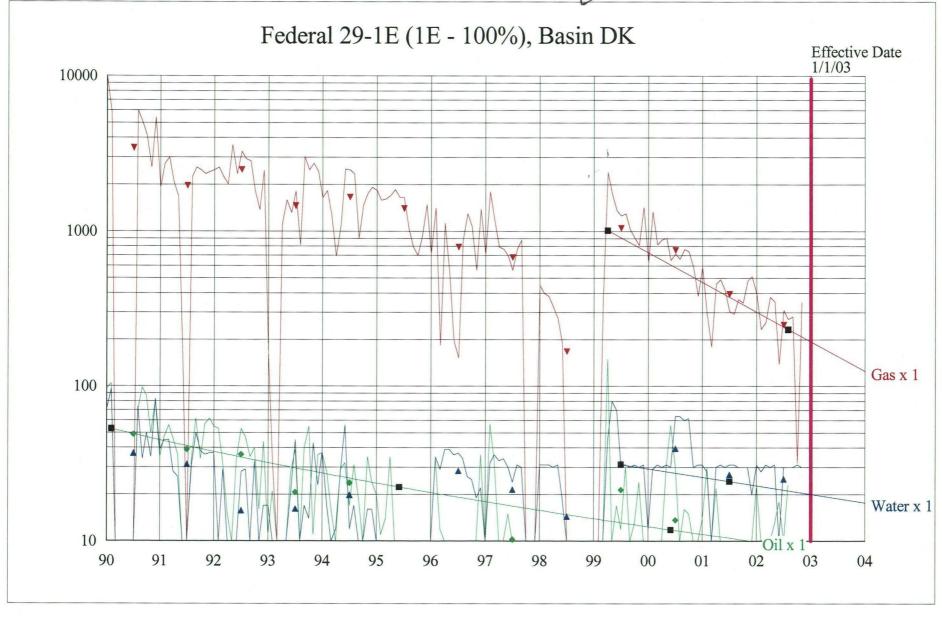

## I. History and Justification

The Federal 29-1E was drilled and completed in 1988 as a Dakota gas well. It has produced approximately 197,000 MCF and is marginally economic at 10 MCFD. To extend the economic life of the well, Merrion proposes to complete the Gallup/Mancos interval and commingle it with the Dakota Formation.

## IV. Allocation Methodology

Exhibit 4 shows the Dakota production from the Federal 29-1E while Exhibit 5 shows the production history of the Rudman Federal 1, an offset Gallup/Mancos well. Merrion proposes to obtain stabilized production tests on each zone separately and use a fixed percentage to allocate future production between the two zones. If subsequent data indicates the need, additional testing may be done in the future to adjust the allocation percentages.