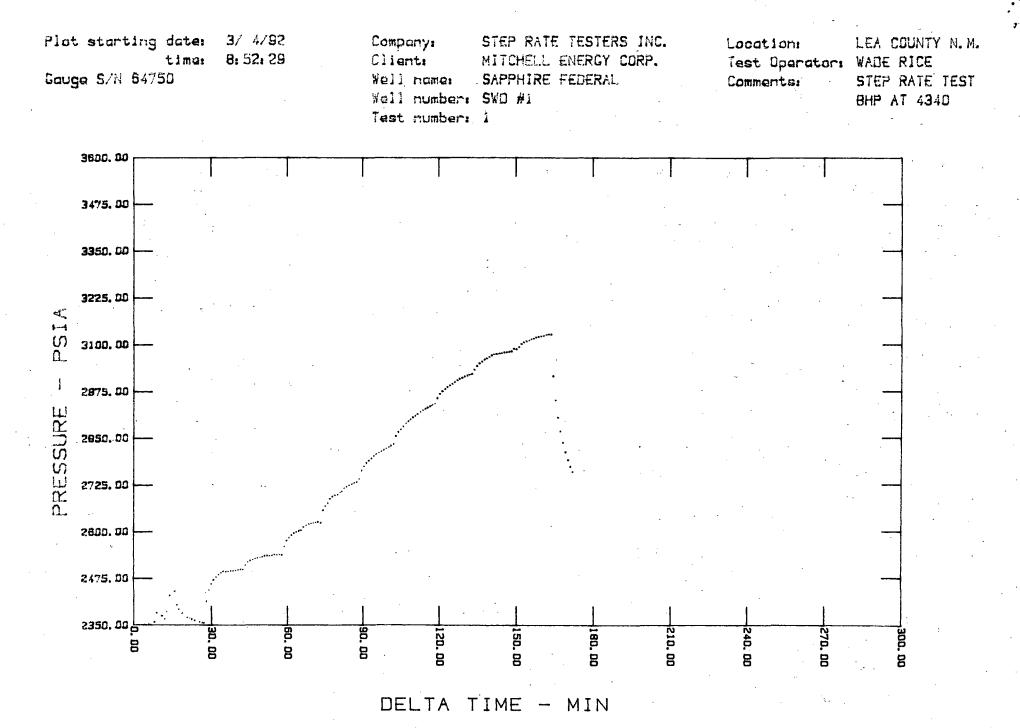

Reference is made to your request dated March 16, 1992, to increase the surface injection pressure on the Sapphire Federal SWD Well No. 1. This request is based on a step rate test conducted on the well on March 4, 1992. The results of the test have been reviewed by my staff and we feel an increase in injection pressure on the well is justified at this time.

LEA COUNTY, NEW MEXICO

Dear Mr. Stogner:

The above referenced Order was approved by the Oil Conservation Division on December 13, 1991, authorizing Mitchell Energy Corporation to inject salt water for disposal purposes into the Queen formation at approximately 4300 feet to approximately 4820 feet, subject to an injection pressure limitation of 860 psi at the wellhead. The Order provides for an increase in injection pressure upon a showing that such higher pressure will not result in migration of the injected fluid from the Queen formation. Based on the attached step-rate test, Mitchell requests that the authorized injection pressure be increased to 1070 psi.

## STEP RATE TESTERS, INC.

915/366-3409

P. O. Box 13094

ODESSA, TEXAS 79768

| No. | <br> | <br> | <br> |
|-----|------|------|------|

| COMPANY Mitchell ENERgy COA                                                     | p. DATE 3-4-92       |
|---------------------------------------------------------------------------------|----------------------|
| ADDRESS 400 W. Illinois, Mil                                                    | HAND, TX             |
| WELL # SWD#/ LEASE SAPPhine                                                     | Federal              |
| WELL FILE DATA: TD 4800 PACKERS @ 4236 PERES                                    | OH 4324-4820         |
| WELL FILE DATA: T.D. 4800 PACKERS @ 4236 PERFS. TBG. ID. 2 2/8 TBG. COATING DEP | TH SN BHP @ 4340'    |
| STABILIZATION: RATE BWPD PRES PSIC                                              | G. CUMULATIVE BBLS.  |
| INCREMENTS: RATE / 60 BWPD PRES. PSIC                                           | G. STEP LENGTH MINS. |
| TEST RESULTS: FORMATION PARTING POINT $BHP$ . 2995 PSIG.                        | @ <u>458</u> BWPD    |