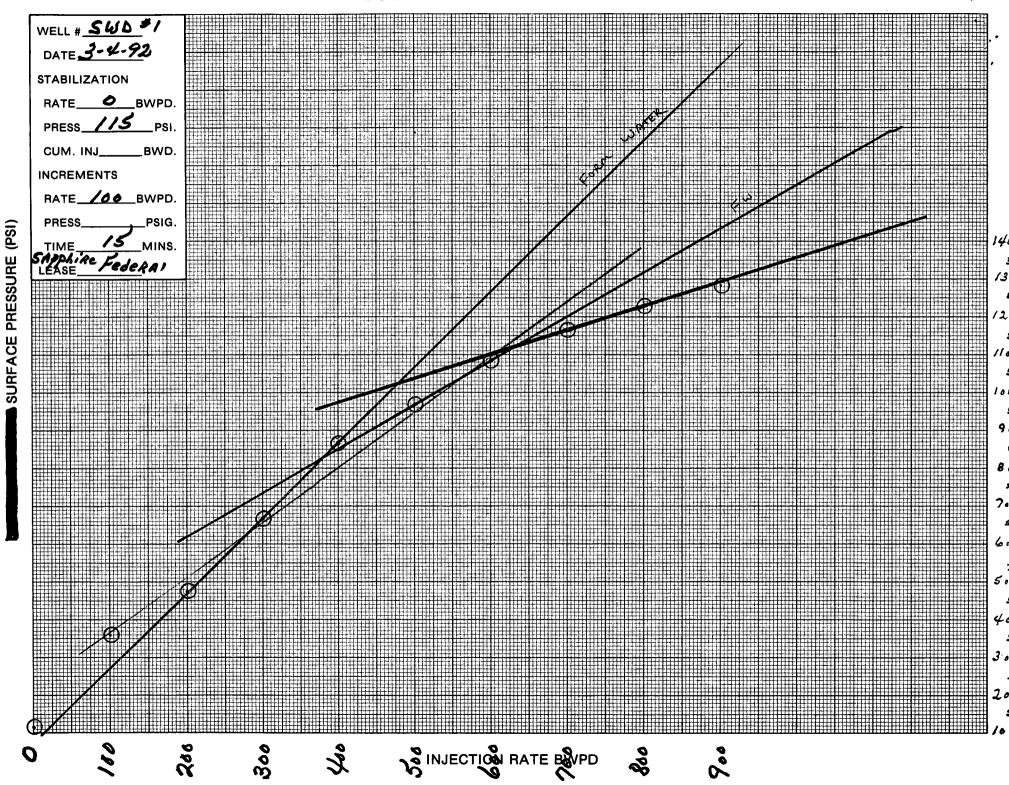

Reference is made to your request dated March 16, 1992, to increase the surface injection pressure on the Sapphire Federal SWD Well No. 1. This request is based on a step rate test conducted on the well on March 4, 1992. The results of the test have been reviewed by my staff and we feel an increase in injection pressure on the well is justified at this time.

LEA COUNTY, NEW MEXICO

Dear Mr. Stogner:

The above referenced Order was approved by the Oil Conservation Division on December 13, 1991, authorizing Mitchell Energy Corporation to inject salt water for disposal purposes into the Queen formation at approximately 4300 feet to approximately 4820 feet, subject to an injection pressure limitation of 860 psi at the wellhead. The Order provides for an increase in injection pressure upon a showing that such higher pressure will not result in migration of the injected fluid from the Queen formation. Based on the attached step-rate test, Mitchell requests that the authorized injection pressure be increased to 1070 psi.

## STEP RATE TESTERS, INC.

915/366-3409

P. O. Box 13094

ODESSA, TEXAS 79768

| No. | <br> | <br> | <br> |
|-----|------|------|------|

| COMPANY Mitchell ENERgy COA                                                     | p. DATE 3-4-92       |
|---------------------------------------------------------------------------------|----------------------|
| ADDRESS 400 W. Illinois, Mil                                                    | HAND, TX             |
| WELL # SWD#/ LEASE SAPPhine                                                     | Federal              |
| WELL FILE DATA: TD 4800 PACKERS @ 4236 PERES                                    | OH 4324-4820         |
| WELL FILE DATA: T.D. 4800 PACKERS @ 4236 PERFS. TBG. ID. 2 2/8 TBG. COATING DEP | TH SN BHP @ 4340'    |
| STABILIZATION: RATE BWPD PRES PSIC                                              | G. CUMULATIVE BBLS.  |
| INCREMENTS: RATE / 60 BWPD PRES. PSIC                                           | G. STEP LENGTH MINS. |
| TEST RESULTS: FORMATION PARTING POINT $BHP$ . 2995 PSIG.                        | @ <u>458</u> BWPD    |

|         | RATE<br>BWPD                          | PRESSURE<br>SURFACE<br>PSIG. |             | PRESSURE<br>MINUS FRICTION<br>PSIG. | PRESSURE<br>BOTTOM HOLE<br>PSIG.      |
|---------|---------------------------------------|------------------------------|-------------|-------------------------------------|---------------------------------------|
| 1       | 0                                     | 115                          |             |                                     | 2349                                  |
| 2       | 100                                   | 339                          |             |                                     | 2501                                  |
| 3       | 200                                   | 474                          | `           |                                     | 2539                                  |
| 4       | 300                                   | 667                          | <del></del> |                                     | 26 27                                 |
| 5       | 4,00                                  | 866                          |             | <del></del> :                       | 2735                                  |
| 6       | 500                                   | 968                          |             |                                     | 2835                                  |
| 7       | 600                                   | 1083                         |             |                                     | 2944                                  |
| 8       | 700                                   | 1/65                         | <del></del> |                                     | 3023                                  |
| 9       | 800                                   | 1230                         |             |                                     | 3082                                  |
| 0       | 900                                   | 1283                         |             | <del></del>                         | 3128                                  |
| 1       |                                       |                              |             |                                     |                                       |
| 2       |                                       |                              |             | <del></del>                         |                                       |
| 3       |                                       |                              | <del></del> | <del></del>                         |                                       |
| 4<br>5  |                                       |                              |             |                                     |                                       |
| )<br>5  | -                                     |                              |             |                                     | · · · · · · · · · · · · · · · · · · · |
| 7       |                                       |                              |             |                                     |                                       |
| ,<br>3  |                                       |                              | <del></del> | <del></del>                         |                                       |
| 9       | <del></del>                           |                              | <del></del> |                                     |                                       |
| ).      |                                       |                              | ,           |                                     | · · · · · ·                           |
| J       | · · · · · · · · · · · · · · · · · · · |                              | <del></del> |                                     |                                       |
| EMARKS  |                                       | •                            |             |                                     |                                       |
|         |                                       |                              |             |                                     |                                       |
|         |                                       | <del></del>                  | <del></del> |                                     |                                       |
| ester 🏄 | ade Rice                              | COMPANY                      |             |                                     |                                       |