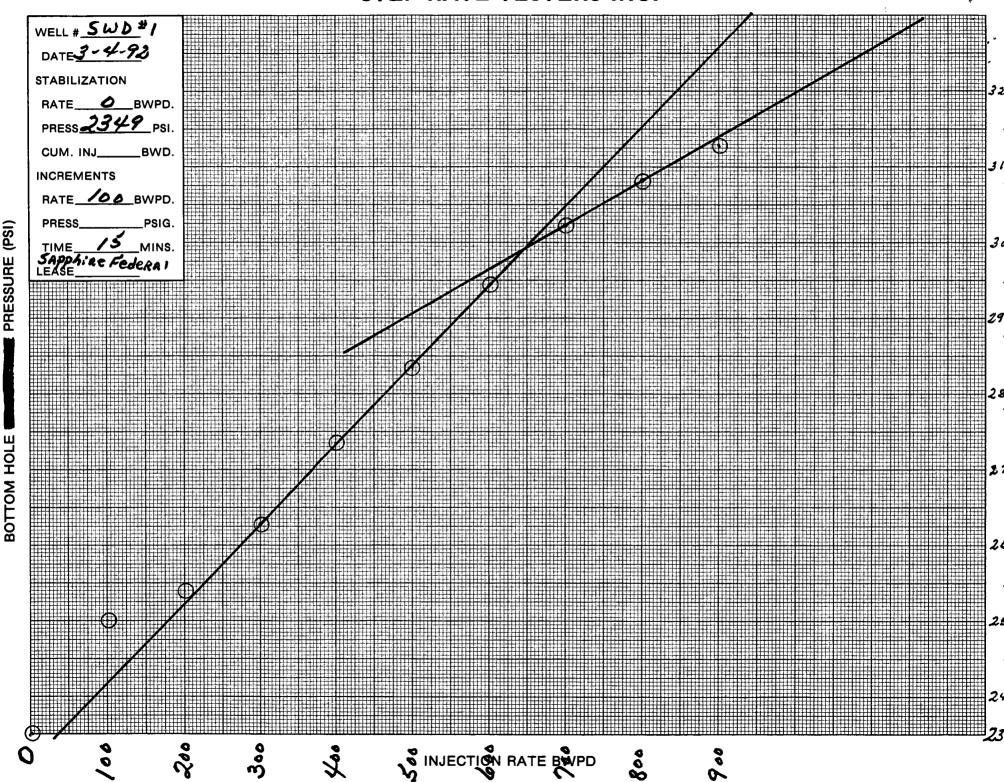

Reference is made to your request dated March 16, 1992, to increase the surface injection pressure on the Sapphire Federal SWD Well No. 1. This request is based on a step rate test conducted on the well on March 4, 1992. The results of the test have been reviewed by my staff and we feel an increase in injection pressure on the well is justified at this time.

LEA COUNTY, NEW MEXICO

Dear Mr. Stogner:

The above referenced Order was approved by the Oil Conservation Division on December 13, 1991, authorizing Mitchell Energy Corporation to inject salt water for disposal purposes into the Queen formation at approximately 4300 feet to approximately 4820 feet, subject to an injection pressure limitation of 860 psi at the wellhead. The Order provides for an increase in injection pressure upon a showing that such higher pressure will not result in migration of the injected fluid from the Queen formation. Based on the attached step-rate test, Mitchell requests that the authorized injection pressure be increased to 1070 psi.

## STEP RATE TESTERS, INC.

915/366-3409

P. O. Box 13094

ODESSA, TEXAS 79768

| No. | <br> | <br> | <br> |
|-----|------|------|------|

| COMPANY Mitchell ENERgy COA                                                     | p. DATE 3-4-92       |
|---------------------------------------------------------------------------------|----------------------|
| ADDRESS 400 W. Illinois, Mil                                                    | HAND, TX             |
| WELL # SWD#/ LEASE SAPPhine                                                     | Federal              |
| WELL FILE DATA: TD 4800 PACKERS @ 4236 PERES                                    | OH 4324-4820         |
| WELL FILE DATA: T.D. 4800 PACKERS @ 4236 PERFS. TBG. ID. 2 2/8 TBG. COATING DEP | TH SN BHP @ 4340'    |
| STABILIZATION: RATE BWPD PRES PSIC                                              | G. CUMULATIVE BBLS.  |
| INCREMENTS: RATE / 60 BWPD PRES. PSIC                                           | G. STEP LENGTH MINS. |
| TEST RESULTS: FORMATION PARTING POINT $BHP$ . 2995 PSIG.                        | @ <u>458</u> BWPD    |

|         | RATE<br>BWPD                          | PRESSURE<br>SURFACE<br>PSIG. |             | PRESSURE<br>MINUS FRICTION<br>PSIG. | PRESSURE<br>BOTTOM HOLE<br>PSIG.      |
|---------|---------------------------------------|------------------------------|-------------|-------------------------------------|---------------------------------------|
| 1       | 0                                     | 115                          |             |                                     | 2349                                  |
| 2       | 100                                   | 339                          |             |                                     | 2501                                  |
| 3       | 200                                   | 474                          | `           |                                     | 2539                                  |
| 4       | 300                                   | 667                          | <del></del> |                                     | 26 27                                 |
| 5       | 4,00                                  | 866                          |             | <del></del> :                       | 2735                                  |
| 6       | 500                                   | 968                          |             |                                     | 2835                                  |
| 7       | 600                                   | 1083                         |             |                                     | 2944                                  |
| 8       | 700                                   | 1/65                         | <del></del> |                                     | 3023                                  |
| 9       | 800                                   | 1230                         |             |                                     | 3082                                  |
| 0       | 900                                   | 1283                         |             | <del></del>                         | 3128                                  |
| 1       |                                       |                              |             |                                     |                                       |
| 2       |                                       |                              |             | <del></del>                         |                                       |
| 3       |                                       |                              | <del></del> | <del></del>                         |                                       |
| 4<br>5  |                                       |                              |             |                                     |                                       |
| )<br>5  | -                                     |                              |             |                                     | · · · · · · · · · · · · · · · · · · · |
| 7       |                                       |                              |             |                                     |                                       |
| ,<br>3  |                                       |                              | <del></del> | <del></del>                         |                                       |
| 9       | <del></del>                           |                              | <del></del> |                                     |                                       |
| ).      |                                       |                              | ,           |                                     | · · · · · ·                           |
| J       | · · · · · · · · · · · · · · · · · · · |                              | <del></del> |                                     |                                       |
| EMARKS  |                                       | •                            |             |                                     |                                       |
|         |                                       |                              |             |                                     |                                       |
|         |                                       | <del></del>                  | <del></del> |                                     |                                       |
| ester 🏄 | ade Rice                              | COMPANY                      |             |                                     |                                       |