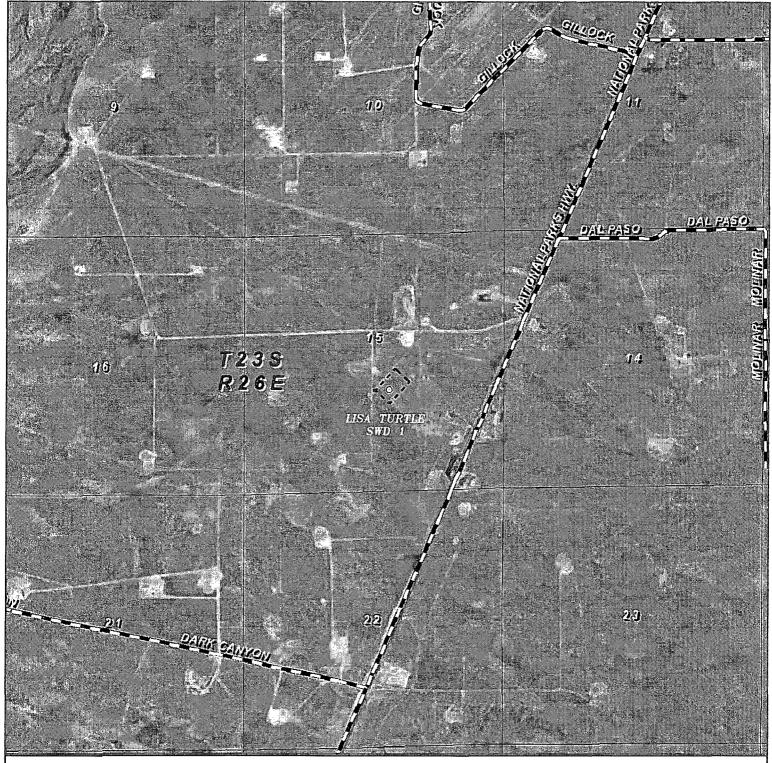

# LISA TURTLE SWD 1

Located 2111' FSL & 2390' FEL Section 15, Township 23 South, Range 26 East, N.M.P.M., Eddy County, New Mexico.

P.O. Box 1786 1120 N. West County Rd. Hobbs, New Mexico 88241 (575) 393-7316 — Office (575) 392-2206 — Fax basinsurveys.com

|   | 0' 1000' 2000' 3000' 4000                          | ) <sup>7</sup> |  |  |  |  |  |  |
|---|----------------------------------------------------|----------------|--|--|--|--|--|--|
|   | SCALE: 1" = 2000'                                  |                |  |  |  |  |  |  |
| 1 | W.O. Number: JG — 34421                            |                |  |  |  |  |  |  |
|   | Survey Date: 3-11-2019                             | d              |  |  |  |  |  |  |
|   | YELLOW TINT - USA LAND                             | 1              |  |  |  |  |  |  |
|   | BLUE TINT — STATE LAND<br>NATURAL COLOR — FEE LAND | Section 1      |  |  |  |  |  |  |