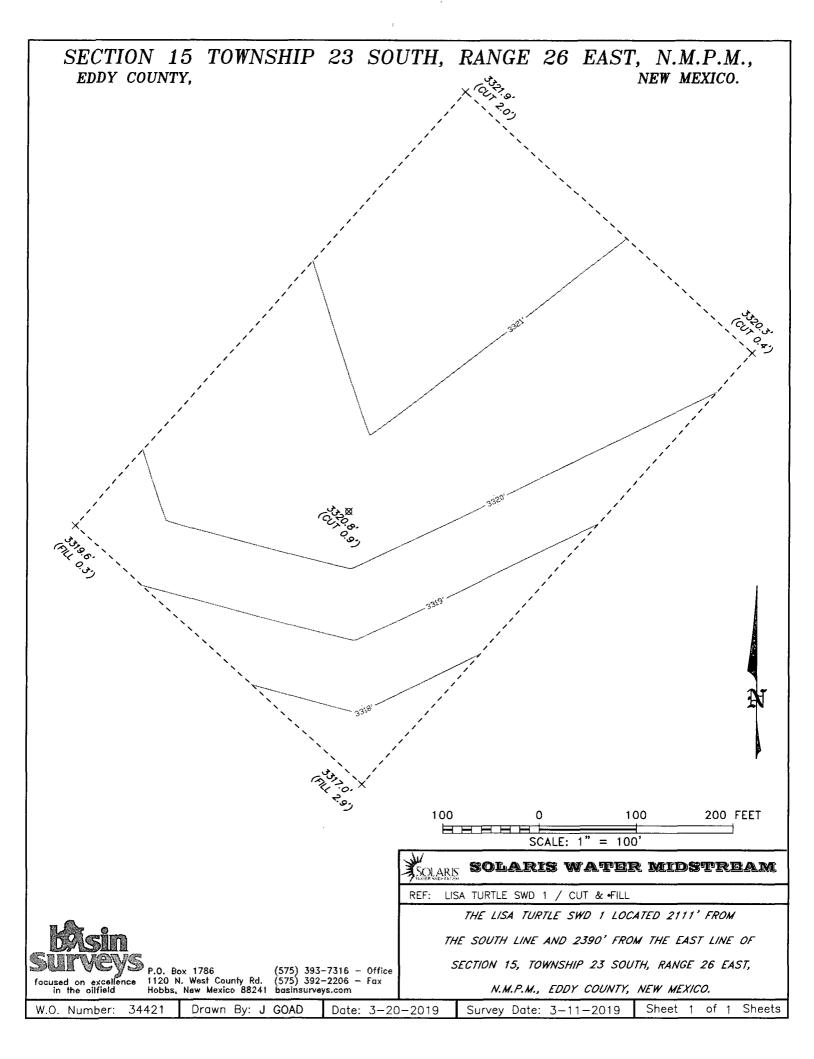

#### SECTION 15 TOWNSHIP 23 SOUTH, RANGE 26 EAST, N.M.P.M., NEW MEXICO. EDDY COUNTY.

CARLSBAD, NM IS ±9 MILES TO THE NORTHEAST OF LOCATION.

### SOLARIS WATER MIDSTREAM

LISA TURTLE SWD 1 / WELL PAD TOPO

THE LISA TURTLE SWD 1 LOCATED 2111' FROM THE SOUTH LINE AND 2390' FROM THE EAST LINE OF SECTION 15, TOWNSHIP 23 SOUTH, RANGE 26 EAST,

N.M.P.M., EDDY COUNTY, NEW MEXICO.

P.O. Box 1786 (575) 393-7316 - Office 1120 N. West County Rd. (575) 392-2206 - Fax Hobbs, New Mexico 88241 basinsurveys.com

W.O. Number: 34421 Drawn By: J GOAD Date: 3-20-2019

Survey Date: 3-11-2019

Sheet 1 of 1 Sheets