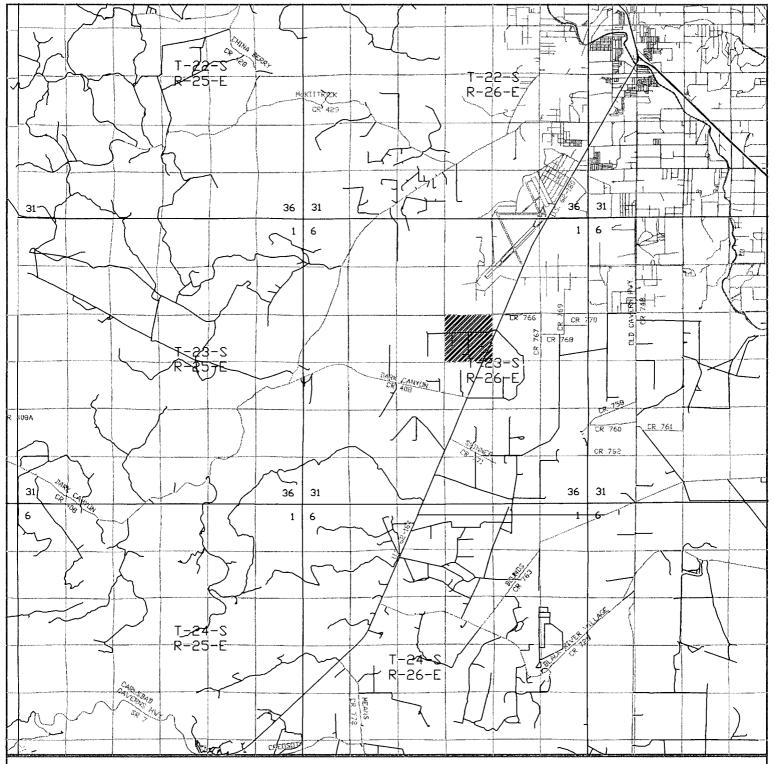

LISA TURTLE SWD 1
Located 2111' FSL & 2390' FEL
Section 15, Township 23 South, Range 26 East,
N.M.P.M., Eddy County, New Mexico.

P.O. Box 1786 1120 N. West County Rd. Hobbs, New Mexico 88241 (575) 393-7316 — Office (575) 392-2206 — Fax basinsurveys.com

| 7 | 0′ 1000                | 2000'       | 3000, | 4000' | Ī , |
|---|------------------------|-------------|-------|-------|-----|
|   |                        | SCALE: 1" = | 2000' |       | 4   |
|   | W.O. Numbe             | er: JG –    | 34421 |       | 《   |
|   | Survey Dat             | e: 3-11-    | -2019 |       | 4   |
|   | YELLOW TIN             |             |       |       |     |
| 丿 | BLUE TINT<br>NATURAL C |             |       |       | 1   |