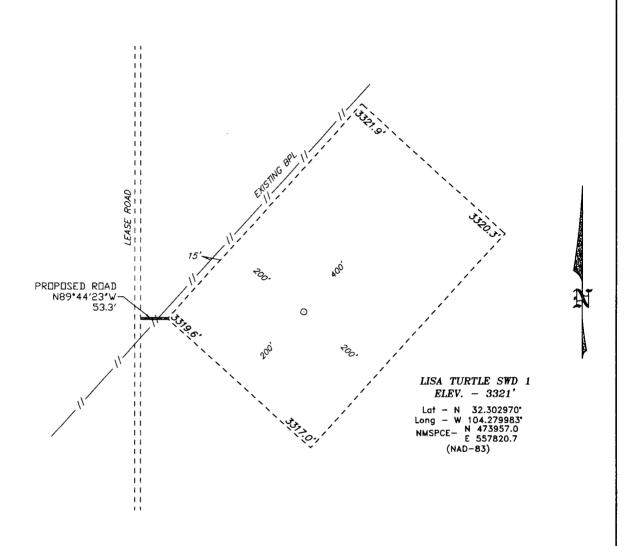

East, NMPM, Lea County, New Mexico

Dear Ms. Sandoval:

The original application stated that the surface location of the Lisa Turtle SWD #1 well would be 2180' FSL and 2290' FEL in Section 15, Township 23 South, Range 26 East, NMPM, Lea County, New Mexico. The amended location will be 2111' FSL and 2390' FEL, in Section 15, Township 23 South, Range 26 East, NMPM, Lea County, New Mexico. There are no other changes to the original application.

Enclosed is an amended form C-102 showing the correct footage calls for the surface location along with the correct plats and maps showing the revised location. This amendment is being made to satisfy concerns by Chisholm Energy Operating, LLC. Their concerns have all been addressed and Chisholm Energy Operating, LLC has waived objections to this well as shown in their letter to Solaris, dated April 2, 2019 which is also attached.

# LISA TURTLE SWD 1

Located 2111' FSL & 2390' FEL Section 15, Township 23 South, Range 26 East, N.M.P.M., Eddy County, New Mexico.

P.O. Box 1786 1120 N. West County Rd. Hobbs, New Mexico 88241 (575) 393-7316 — Office (575) 392-2206 — Fax basinsurveys.com