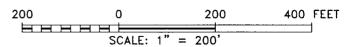

#### SECTION 15 TOWNSHIP 23 SOUTH, RANGE 26 EAST, N.M.P.M., NEW MEXICO. EDDY COUNTY.

CARLSBAD, NM IS ±9 MILES TO THE NORTHEAST OF LOCATION.

### SOLARIS WATER MIDSTREAM

LISA TURTLE SWD 1 / WELL PAD TOPO

THE LISA TURTLE SWD 1 LOCATED 2111' FROM THE SOUTH LINE AND 2390' FROM THE EAST LINE OF SECTION 15, TOWNSHIP 23 SOUTH, RANGE 26 EAST,

N.M.P.M., EDDY COUNTY, NEW MEXICO.

P.O. Box 1786 (575) 393-7316 - Office 1120 N. West County Rd. (575) 392-2206 - Fax Hobbs, New Mexico 88241 basinsurveys.com

W.O. Number: 34421 Drawn By: J GOAD Date: 3-20-2019

Survey Date: 3-11-2019

Sheet 1 of 1 Sheets