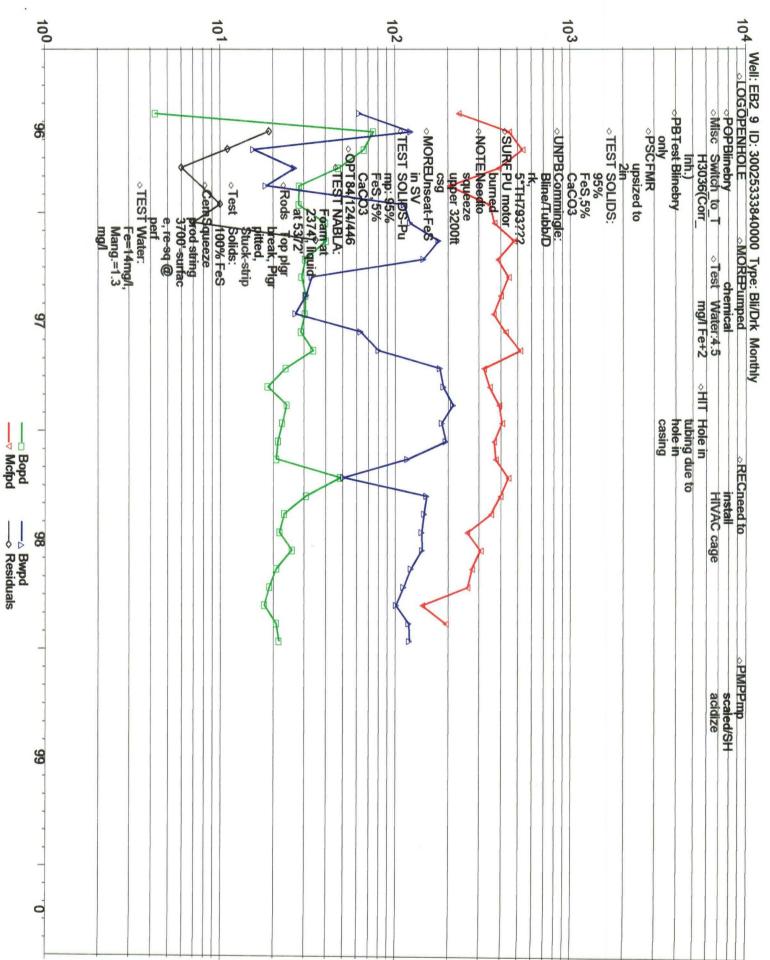

#### Gentlemen:

Texaco Exploration and Production Inc. respectfully requests administrative approval for simultaneous acreage dedication and downhole commingling for the G.L. Erwin "B" Federal NCT-2 #9. This completion would place the subject well into a 320 acre proration unit to be shared with the G.L. Erwin "B" NCT-2 #2 (Justis Glorieta gas producer 1980' FSL and 1980' FEL). The subject well is presently DHC in the Justis Blinebry and Justis Tubb-Drinkard Pools. This well has an established production rate and decline in the Justis Blinebry Tubb Drinkard. It is requested that the well be DHC in the Justis Glorieta and Justis Blinebry, Drinkard and Tubb Pools. The well will be tested in the Justis Glorieta and an established pressure and rate will be documented before DHC with the Justis Blinebry Tubb and Drinkard Pools. Production splits will be determined from this testing.

| Texaco Exploration & Producir Operator                                           | g Inc. 205 East Address                                                          |                                 | v Mexico 88240                     |
|----------------------------------------------------------------------------------|----------------------------------------------------------------------------------|---------------------------------|------------------------------------|
| G.L. Erwin B NCT-2 #9                                                            |                                                                                  | , T24S, R37E                    |                                    |
| Lease                                                                            |                                                                                  | - Sec - Tws - Rge               | County                             |
| OGRID NO. <u>022351</u> Property Cod                                             | leAPI NO FederalXX                                                               |                                 | ease Types: (check 1 or more)      |
| The following facts are submitted in                                             | DHC# Lower                                                                       | Intermediate                    | Upper                              |
| 11                                                                               | R10371 Zone                                                                      | Zone                            | Zone                               |
| 1. Pool Name and                                                                 | Justis Tubb Drinkard/Abo                                                         |                                 |                                    |
| Pool Code 2. Top And Bottom of                                                   | Justis Blinebry                                                                  |                                 | Justis Glorieta                    |
| Pay Section (Perforations)                                                       | 5018-6190                                                                        |                                 | 4764'-4780'                        |
| 3. Type of production (Oil or Gas)                                               | 0i1                                                                              |                                 | Gas                                |
| 4. Method of Production                                                          |                                                                                  |                                 |                                    |
| (Flowing or Artificial Lift)                                                     | Artificial Lift (Current)                                                        |                                 | Artificial Lift                    |
| Bottomhole Pressure     Oil Zones - Artificial Lift:     Estimated Current       | Estimated 600#                                                                   | a.                              |                                    |
| Estimated Strick                                                                 | (Original)                                                                       |                                 |                                    |
| Gas & Oil - Flowing:                                                             | b.                                                                               | b.                              | b Estimated 650#                   |
| Measured Current All Gas Zones:                                                  |                                                                                  | :                               | Will be determined                 |
| Estimated Or Measured                                                            |                                                                                  |                                 | after completion                   |
| Original 6. Oil Gravity (* API) or                                               |                                                                                  |                                 |                                    |
| Gas BTU Content                                                                  | 39.1 API                                                                         |                                 | 1250 BTU                           |
| Producing or Shut-In?     Production Marginal? (yes or no)                       | Producing                                                                        |                                 | To be perforated                   |
| * If Shut-In, give date and oil/gas/<br>water rates of last production           | Date:<br>Rates:                                                                  |                                 |                                    |
| Note: For new zones with no production                                           | ·                                                                                |                                 |                                    |
| history, applicant shall be required to attach                                   |                                                                                  |                                 |                                    |
| production estimates and supporting data  * If Producing, give date and oil/gas/ | Date: 2/10/99                                                                    |                                 |                                    |
| water rates of recent test                                                       | Rates: 15 oil, 115 gas                                                           |                                 | Estimated to be                    |
| (within 60 days)                                                                 | 148 water                                                                        |                                 | 500 Gas                            |
| 8. Fixed Percentage Allocation     Formula -% for each zone                      | Oil: Gas:<br>% %                                                                 | Oil: Gas: %                     | Oil: Gas: %                        |
| * TO BE DETERMINED FROM                                                          | CESTING                                                                          |                                 |                                    |
| 9. If allocation Formula is based                                                | upon something other than current                                                |                                 | •                                  |
| •                                                                                | pporting data and/or explaining met                                              |                                 | •                                  |
|                                                                                  | nd royalty interests identical in all c<br>riding, and royalty interests been no | _                               |                                    |
|                                                                                  | ngiven written notice of the propos                                              | •                               | <u>X</u> Yes No<br><u>X</u> Yes No |
| •                                                                                | Yes $\underline{X}$ No If yes, are fluids com                                    | •                               | <del></del>                        |
|                                                                                  | red, and will the allocation formula                                             |                                 | (If No, attach explanation)        |
|                                                                                  | all commingled zones compatible w                                                |                                 | s No                               |
| 13. Will the value of production b                                               | oe decreased by commingling?<br>tized with, state or federal lands, eit          |                                 | tach explanation)                  |
|                                                                                  | d Management has been notified in                                                |                                 |                                    |
| 15. NMOCD Reference Cases for                                                    |                                                                                  | ORDER NO(S).                    | 10310                              |
| 16. ATTACHMENTS:                                                                 |                                                                                  |                                 |                                    |
|                                                                                  | one to be commingled showing its                                                 |                                 |                                    |
|                                                                                  | for each zone for at lease one yea                                               |                                 |                                    |
|                                                                                  | o production history, estimated prod                                             | duction rates and supporting da | ıta.                               |
|                                                                                  | f all offset operators.   f working, overriding, and royalty in                  | terests for uncommon interest o | 22000                              |
|                                                                                  | atements, data or documents requi                                                |                                 | uaca.                              |
| I hereby certify that the information                                            | n above is true and complete to the                                              | e best of my knowledge and bel  | ief                                |
| SIGNATURE DEMOR NO                                                               | TITLE -                                                                          | Petroleum Engi                  | DATE 4/6/99                        |
| TYPE OR PRINT NAME Deni                                                          | <u>se Wann</u> TELEPHO                                                           | ONE NO. ( <u>505</u> ) 397-0425 |                                    |