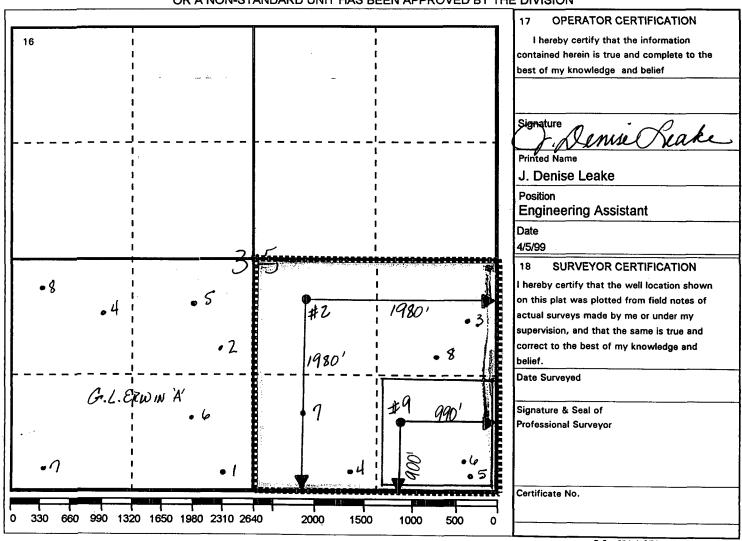

New Mexico Oil Conservation Division 2040 South Pacheco Santa Fe, NM 87505

Re:

Application for Simultaneous Dedication of Justis Glorieta and Downhole Commingling of Justis Glorieta (Prorated Gas Pool) with Justis Blinebry and Justis Tubb-Drinkard Pool (Oil Pool) for the G.L. Erwin B Fed NCT-2 #9
Unit Letter P, Section 35, Township 24S, Range 37E
Lea County, NM
Justis Glorieta (Prorated Gas Pool)

#### Gentlemen:

Texaco Exploration and Production Inc. respectfully requests administrative approval for simultaneous acreage dedication and downhole commingling for the G.L. Erwin "B" Federal NCT-2 #9. This completion would place the subject well into a 320 acre proration unit to be shared with the G.L. Erwin "B" NCT-2 #2 (Justis Glorieta gas producer 1980' FSL and 1980' FEL). The subject well is presently DHC in the Justis Blinebry and Justis Tubb-Drinkard Pools. This well has an established production rate and decline in the Justis Blinebry Tubb Drinkard. It is requested that the well be DHC in the Justis Glorieta and Justis Blinebry, Drinkard and Tubb Pools. The well will be tested in the Justis Glorieta and an established pressure and rate will be documented before DHC with the Justis Blinebry Tubb and Drinkard Pools. Production splits will be determined from this testing.

| Texaco Exploration & Producir Operator                                           | g Inc. 205 East Address                                                          |                                 | v Mexico 88240                     |
|----------------------------------------------------------------------------------|----------------------------------------------------------------------------------|---------------------------------|------------------------------------|
| G.L. Erwin B NCT-2 #9                                                            |                                                                                  | , T24S, R37E                    |                                    |
| Lease                                                                            |                                                                                  | - Sec - Tws - Rge               | County                             |
| OGRID NO. <u>022351</u> Property Cod                                             | leAPI NO FederalXX                                                               |                                 | ease Types: (check 1 or more)      |
| The following facts are submitted in                                             | DHC# Lower                                                                       | Intermediate                    | Upper                              |
| 11                                                                               | R10371 Zone                                                                      | Zone                            | Zone                               |
| 1. Pool Name and                                                                 | Justis Tubb Drinkard/Abo                                                         |                                 |                                    |
| Pool Code 2. Top And Bottom of                                                   | Justis Blinebry                                                                  |                                 | Justis Glorieta                    |
| Pay Section (Perforations)                                                       | 5018-6190                                                                        |                                 | 4764'-4780'                        |
| 3. Type of production (Oil or Gas)                                               | 0i1                                                                              |                                 | Gas                                |
| 4. Method of Production                                                          |                                                                                  |                                 |                                    |
| (Flowing or Artificial Lift)                                                     | Artificial Lift (Current)                                                        |                                 | Artificial Lift                    |
| Bottomhole Pressure     Oil Zones - Artificial Lift:     Estimated Current       | Estimated 600#                                                                   | a.                              |                                    |
| Estimated Strick                                                                 | (Original)                                                                       |                                 |                                    |
| Gas & Oil - Flowing:                                                             | b.                                                                               | b.                              | b Estimated 650#                   |
| Measured Current All Gas Zones:                                                  |                                                                                  | :                               | Will be determined                 |
| Estimated Or Measured                                                            |                                                                                  |                                 | after completion                   |
| Original 6. Oil Gravity (* API) or                                               |                                                                                  |                                 |                                    |
| Gas BTU Content                                                                  | 39.1 API                                                                         |                                 | 1250 BTU                           |
| Producing or Shut-In?     Production Marginal? (yes or no)                       | Producing                                                                        |                                 | To be perforated                   |
| * If Shut-In, give date and oil/gas/<br>water rates of last production           | Date:<br>Rates:                                                                  |                                 |                                    |
| Note: For new zones with no production                                           | ·                                                                                |                                 |                                    |
| history, applicant shall be required to attach                                   |                                                                                  |                                 |                                    |
| production estimates and supporting data  * If Producing, give date and oil/gas/ | Date: 2/10/99                                                                    |                                 |                                    |
| water rates of recent test                                                       | Rates: 15 oil, 115 gas                                                           |                                 | Estimated to be                    |
| (within 60 days)                                                                 | 148 water                                                                        |                                 | 500 Gas                            |
| 8. Fixed Percentage Allocation     Formula -% for each zone                      | Oil: Gas:<br>% %                                                                 | Oil: Gas: %                     | Oil: Gas: %                        |
| * TO BE DETERMINED FROM                                                          | CESTING                                                                          |                                 |                                    |
| 9. If allocation Formula is based                                                | upon something other than current                                                |                                 | •                                  |
| •                                                                                | pporting data and/or explaining met                                              |                                 | •                                  |
|                                                                                  | nd royalty interests identical in all c<br>riding, and royalty interests been no | _                               |                                    |
|                                                                                  | ngiven written notice of the propos                                              | •                               | <u>X</u> Yes No<br><u>X</u> Yes No |
| •                                                                                | Yes $\underline{X}$ No If yes, are fluids com                                    | •                               | <del></del>                        |
|                                                                                  | red, and will the allocation formula                                             |                                 | (If No, attach explanation)        |
|                                                                                  | all commingled zones compatible w                                                |                                 | s No                               |
| 13. Will the value of production b                                               | oe decreased by commingling?<br>tized with, state or federal lands, eit          |                                 | tach explanation)                  |
|                                                                                  | d Management has been notified in                                                |                                 |                                    |
| 15. NMOCD Reference Cases for                                                    |                                                                                  | ORDER NO(S).                    | 10310                              |
| 16. ATTACHMENTS:                                                                 |                                                                                  |                                 |                                    |
|                                                                                  | one to be commingled showing its                                                 |                                 |                                    |
|                                                                                  | for each zone for at lease one yea                                               |                                 |                                    |
|                                                                                  | o production history, estimated prod                                             | duction rates and supporting da | ıta.                               |
|                                                                                  | f all offset operators.   f working, overriding, and royalty in                  | terests for uncommon interest o | 22000                              |
|                                                                                  | atements, data or documents requi                                                |                                 | uaca.                              |
| I hereby certify that the information                                            | n above is true and complete to the                                              | e best of my knowledge and bel  | ief                                |
| SIGNATURE DEMOR NO                                                               | TITLE -                                                                          | Petroleum Engi                  | DATE 4/6/99                        |
| TYPE OR PRINT NAME Deni                                                          | <u>se Wann</u> TELEPHO                                                           | ONE NO. ( <u>505</u> ) 397-0425 |                                    |