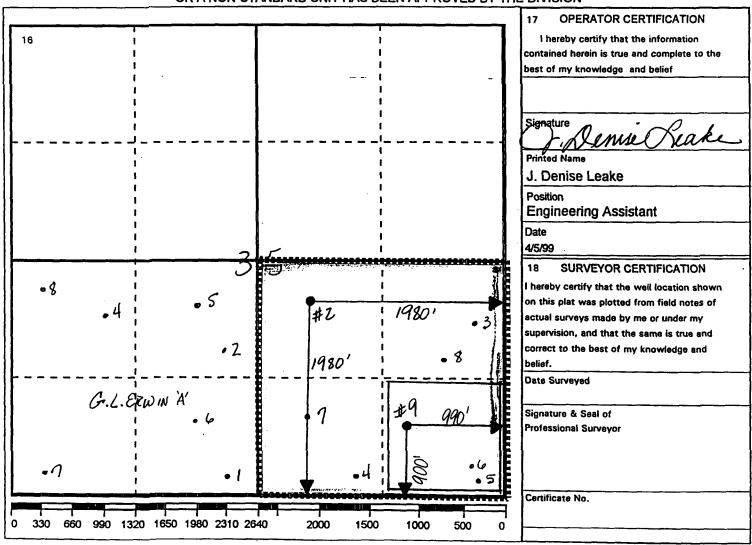

#### Gentlemen:

In the original request by Texaco Exploration and Production Inc. (March 23, 1999) for administrative approval for simultaneous acreage dedication and downhole commingling for the G.L. Erwin "B" Fed NCT-2 #9, it was incorrectly stated that the proration unit size was 320 acres. The proration unit size is 160 acres. This completion will place the subject well into a 160 acre proration unit to be shared with the G.L. Erwin "B" NCT-2 #2 (Justis Glorieta gas producer 1980' FSL and 1980' FEL). The proration unit consists of the SE/4 of Section 35.

### WELL LOCATION AND ACREAGE DEDICATION PLAT

|                                     | TIELE LOCKITOTIVITO    |                                                                                                     |             |  |  |  |
|-------------------------------------|------------------------|-----------------------------------------------------------------------------------------------------|-------------|--|--|--|
| 1 API Number                        | <sup>2</sup> Pool Code | <sup>3</sup> Pool Name                                                                              |             |  |  |  |
| 30-025-33384                        | 34200                  | JUSTIS BLINEBRY                                                                                     | 1S BLINEBRY |  |  |  |
| Property Code                       | •                      | Froperty Name  ERWIN, G.L. 'B' FEDERAL NCT-2  B Operator Name  TEXACO EXPLORATION & PRODUCTION INC. |             |  |  |  |
| <sup>7</sup> OGRID Number<br>022351 | 8 Oper                 |                                                                                                     |             |  |  |  |

## <sup>10</sup> Surface Location

| UI or lot no. | Section | Township | Range | Lot.ldn | Feet From The | North/South Line | Feet From The | East/West Line | County |
|---------------|---------|----------|-------|---------|---------------|------------------|---------------|----------------|--------|
| P             | 35      | 24-S     | 37-E  |         | 900           | SOUTH            | 990           | EAST           | LEA    |

## 11 Bottom Hole Location If Different From Surface

| UI or lot no. | Section | Township        | Range | Lot.ldn       | Feet From | The    | North/South Line | Feet From The | East/West Line | County |
|---------------|---------|-----------------|-------|---------------|-----------|--------|------------------|---------------|----------------|--------|
| Dedicated 40  | Acres   | Joint or Infill | 14    | Consolidation | n Code    | 15 Ord | ler No.          |               | <del> </del>   |        |

# NO ALLOWABLE WILL BE ASSIGNED TO THIS COMPLETION UNTIL ALL INTERESTS HAVE BEEN CONSOLIDATED

| 6       | 1                     |                  | 1                | 17 OPERATOR CERTIFICATION  I hereby certify that the information contained herein is true and complete to the best of my knowledge and belief                                                                                                         |
|---------|-----------------------|------------------|------------------|-------------------------------------------------------------------------------------------------------------------------------------------------------------------------------------------------------------------------------------------------------|
|         | J                     |                  |                  | Signature  Signature  Printed Name  J. Denise Leake  Position                                                                                                                                                                                         |
|         | <br>                  |                  | 1<br>1<br>1<br>1 | Engineering Assistant  Date 8/2/99                                                                                                                                                                                                                    |
|         |                       |                  | !<br>!<br>!      | 18 SURVEYOR CERTIFICATION I hereby certify that the well location shown on this plat was plotted from field notes of actual surveys made by me or under my supervision, and that the same is true and correct to the best of my knowledge and belief. |
|         |                       |                  | *9 990'          | Date Surveyed Signature & Seal of Professional Surveyor                                                                                                                                                                                               |
| 330 660 | 990 1320 1650 1980 23 | 10 2640 2000 150 | - minimum and    | Certificate No.                                                                                                                                                                                                                                       |