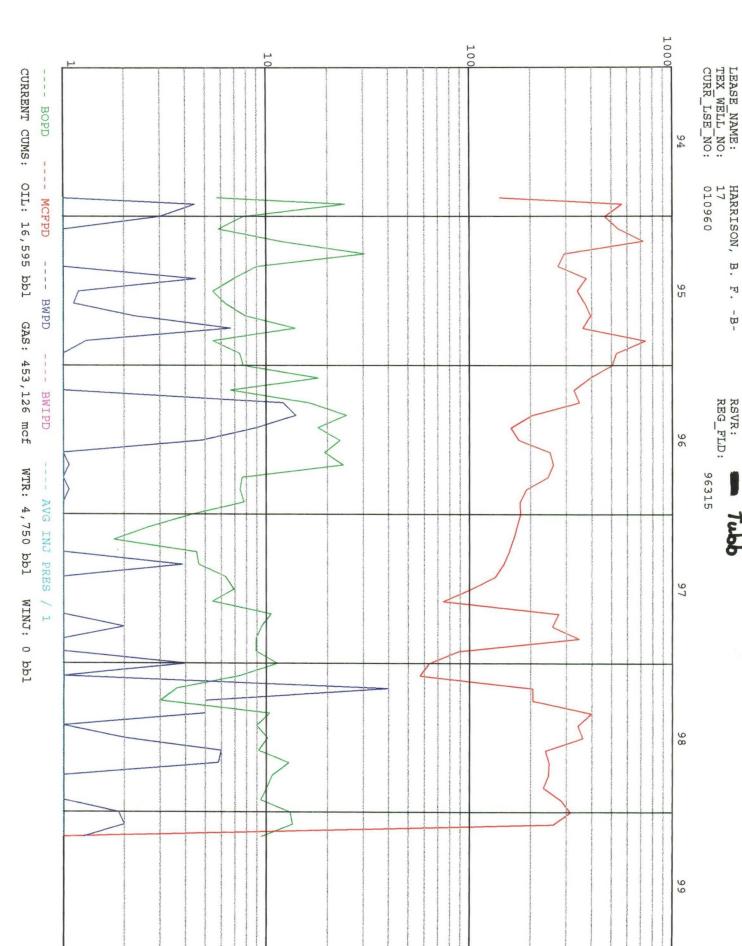

| Texaco Exploration & Producin                                                                                                                                                                                                                                                                        |                                                                                                                                                                                                                                                               |                                                                                                                                                                                                                                                              | <u>1exico</u> 88240                                                                                                        |
|------------------------------------------------------------------------------------------------------------------------------------------------------------------------------------------------------------------------------------------------------------------------------------------------------|---------------------------------------------------------------------------------------------------------------------------------------------------------------------------------------------------------------------------------------------------------------|--------------------------------------------------------------------------------------------------------------------------------------------------------------------------------------------------------------------------------------------------------------|----------------------------------------------------------------------------------------------------------------------------|
| Operator                                                                                                                                                                                                                                                                                             | Address                                                                                                                                                                                                                                                       | 3                                                                                                                                                                                                                                                            |                                                                                                                            |
| B.F. Harrison "B"                                                                                                                                                                                                                                                                                    | 17 ' D S                                                                                                                                                                                                                                                      | sec 9, T23S, R37E                                                                                                                                                                                                                                            | Lea                                                                                                                        |
| Lease                                                                                                                                                                                                                                                                                                | Well No. Unit Ltr.                                                                                                                                                                                                                                            | - Sec - Tws - Rge                                                                                                                                                                                                                                            | County                                                                                                                     |
| OGRID NO. <u>022351</u> Property Cod                                                                                                                                                                                                                                                                 | le API NO. Federal                                                                                                                                                                                                                                            |                                                                                                                                                                                                                                                              | Types: (check 1 or more)                                                                                                   |
| The following facts are submitted in                                                                                                                                                                                                                                                                 | Lower                                                                                                                                                                                                                                                         | Intermediate                                                                                                                                                                                                                                                 | Upper                                                                                                                      |
| support of downhole commingling:                                                                                                                                                                                                                                                                     | Zone                                                                                                                                                                                                                                                          | Zone                                                                                                                                                                                                                                                         | Zone                                                                                                                       |
| Pool Name and     Pool Code                                                                                                                                                                                                                                                                          | North Teague<br>Drinkard-Abo <del>(Assoc.</del> )                                                                                                                                                                                                             |                                                                                                                                                                                                                                                              | North Teague<br>Tubb (Assoc.)                                                                                              |
| Top And Bottom of     Pay Section (Perforations)                                                                                                                                                                                                                                                     | 6336'-7036'                                                                                                                                                                                                                                                   |                                                                                                                                                                                                                                                              | 6074'-6198'                                                                                                                |
| Type of production     (Oil or Gas)                                                                                                                                                                                                                                                                  | 0i1                                                                                                                                                                                                                                                           | , ·                                                                                                                                                                                                                                                          | 0i1                                                                                                                        |
| 4. Method of Production                                                                                                                                                                                                                                                                              |                                                                                                                                                                                                                                                               |                                                                                                                                                                                                                                                              |                                                                                                                            |
| (Flowing or Artificial Lift)                                                                                                                                                                                                                                                                         | Flowing (Current)                                                                                                                                                                                                                                             |                                                                                                                                                                                                                                                              | Flowing w/PL                                                                                                               |
| Bottomhole Pressure     Oil Zones - Artificial Lift:     Estimated Current                                                                                                                                                                                                                           | 415 <i>#</i>                                                                                                                                                                                                                                                  | a.                                                                                                                                                                                                                                                           | 410#                                                                                                                       |
| Goo & Oil - Flowing:                                                                                                                                                                                                                                                                                 | (Original)                                                                                                                                                                                                                                                    | b.                                                                                                                                                                                                                                                           | b.                                                                                                                         |
| Gas & Oil - Flowing:  Measured Current                                                                                                                                                                                                                                                               | В                                                                                                                                                                                                                                                             | J 5.                                                                                                                                                                                                                                                         | D.                                                                                                                         |
| All Gas Zones: Estimated Or Measured                                                                                                                                                                                                                                                                 |                                                                                                                                                                                                                                                               | ,                                                                                                                                                                                                                                                            |                                                                                                                            |
| Original  6. Oil Gravity (* API) or  Gas BTU Content                                                                                                                                                                                                                                                 |                                                                                                                                                                                                                                                               |                                                                                                                                                                                                                                                              |                                                                                                                            |
| 7. Producing or Shut-In?                                                                                                                                                                                                                                                                             |                                                                                                                                                                                                                                                               |                                                                                                                                                                                                                                                              | n 1 .                                                                                                                      |
| Production Marginal? (yes or no)                                                                                                                                                                                                                                                                     | Producing                                                                                                                                                                                                                                                     |                                                                                                                                                                                                                                                              | Producing                                                                                                                  |
| * if Shut-In, give date and oil/gas/                                                                                                                                                                                                                                                                 | Date:                                                                                                                                                                                                                                                         |                                                                                                                                                                                                                                                              |                                                                                                                            |
| water rates of last production  Note: For new zones with no production                                                                                                                                                                                                                               | Rates:                                                                                                                                                                                                                                                        |                                                                                                                                                                                                                                                              |                                                                                                                            |
| history, applicant shall be required to attach                                                                                                                                                                                                                                                       |                                                                                                                                                                                                                                                               |                                                                                                                                                                                                                                                              |                                                                                                                            |
| production estimates and supporting data                                                                                                                                                                                                                                                             |                                                                                                                                                                                                                                                               |                                                                                                                                                                                                                                                              | 0./10./00                                                                                                                  |
| * If Producing, give date and oil/gas/<br>water rates of recent test<br>(within 60 days)                                                                                                                                                                                                             | Date: 3/18/99 Rates: 11 0il,0 Wtr, 571 Gas                                                                                                                                                                                                                    |                                                                                                                                                                                                                                                              | 3/13/99<br>3 Oil,0 Wtr, 184 Gas                                                                                            |
| 8. Fixed Percentage Allocation                                                                                                                                                                                                                                                                       | Oil: Gas:                                                                                                                                                                                                                                                     | Oil: Gas:                                                                                                                                                                                                                                                    | Oil: Gas:                                                                                                                  |
| Formula -% for each zone                                                                                                                                                                                                                                                                             | <b>%</b> 79 <b>%</b> · 76                                                                                                                                                                                                                                     | % %                                                                                                                                                                                                                                                          | <b>%</b> 21 <b>%</b> 24                                                                                                    |
| submit attachments with sup  10. Are all working, overriding, an If not, have all working, overr Have all offset operators bee  11. Will cross-flow occur? flowed production be recove  12. Are all produced fluids from a  13. Will the value of production b  14. If this well is on, or community | red, and will the allocation formula<br>all commingled zones compatible we<br>be decreased by commingling?<br>tized with, state or federal lands, eit<br>d Management has been notified in                                                                    | nod and providing rate projections ommingled zones? Yes XX No otified by certified mail? sed downhole commingling? patible, will the Formations not be be reliable Yes No ith other? Yes XX Yes Yes Yes XXNo (If Yes, attacher the Commissioner of Public La | or other required data. Yes NoXX_ Yes No damaged, will any cross- (If No, attach explanation) No h explanation) and or the |
| * C-102 for each z  * Production curve  * For zones with n  * Notification list of  * Notification list of  * Any additional st  I hereby certify that the information  SIGNATURE                                                                                                                    | cone to be commingled showing its a for each zone for at lease one year or production history, estimated proof all offset operators.  If working, overriding, and royalty in atements, data or documents required above is true and complete to the complete. | spacing unit and acreage deication.  If not available, attach explanated duction rates and supporting data.  Iterests for uncommon interest castred to support commingling.  Iterests of my knowledge and belief                                             | es.                                                                                                                        |