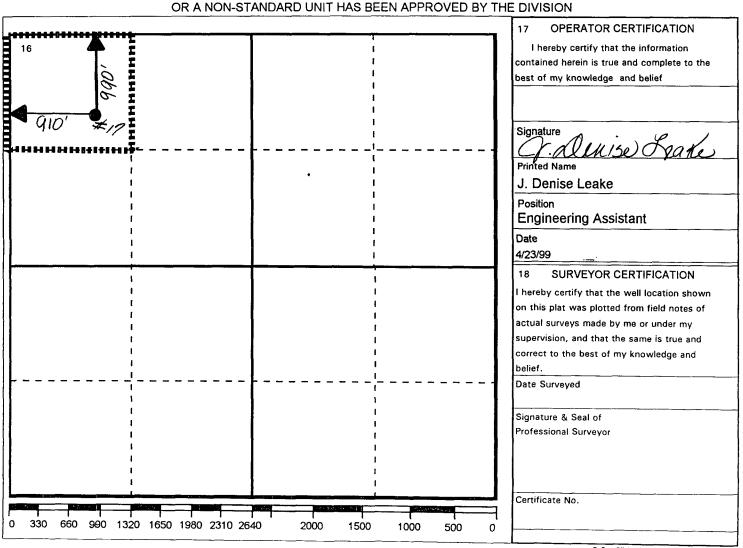

#### WELL LOCATION AND ACREAGE DEDICATION PLAT

| <sup>1</sup> API Number   | Pool Code | <sup>3</sup> Pool Nar       |                        |
|---------------------------|-----------|-----------------------------|------------------------|
| 30 025 32497              | 96313     | N. Teague Drink             |                        |
| Property Code<br>10960    | ·         | erty Name<br>SON, B. F. 'B' | <sup>6</sup> Well No.  |
| <sup>7</sup> OGRID Number | •         | rator Name                  | <sup>9</sup> Elevation |
| 022351                    |           | ION & PRODUCTION INC.       | 3318'                  |

<sup>10</sup> Surface Location

|   | Curiado Eccatori |         |          |       |         |               |                  |               |                |        |   |  |
|---|------------------|---------|----------|-------|---------|---------------|------------------|---------------|----------------|--------|---|--|
|   | UI or lot no.    | Section | Township | Range | Lot.ldn | Feet From The | North/South Line | Feet From The | East/West Line | County | ĺ |  |
| 1 | D                | 9       | 23-S     | 37-E  |         | 990           | NORTH            | 910           | WEST           | LEA    | ı |  |

AMENDED REPORT

WELL LOCATION AND ACREAGE DEDICATION PLAT

| <sup>1</sup> API Number   | <sup>2</sup> Pool Code | <sup>3</sup> Pool Na     |                        |
|---------------------------|------------------------|--------------------------|------------------------|
| 30 025 32497              | 96315                  | Teagu <b>e</b> ; Tubb, N |                        |
| Property Code             |                        | operty Name              | <sup>6</sup> Well No.  |
| 10960                     |                        | RISON, B. F. 'B'         | 17                     |
| <sup>7</sup> OGRID Number |                        | perator Name             | <sup>9</sup> Elevation |
| 022351                    |                        | ATION & PRODUCTION INC.  | 3318'                  |

<sup>10</sup> Surface Location

| Ul or lot no. | Section | Township | Range | Lot.ldn | Feet From The | North/South Line | Feet From The | East/West Line | County |  |  |
|---------------|---------|----------|-------|---------|---------------|------------------|---------------|----------------|--------|--|--|
| D             | 9       | 23-S     | 37-E  |         | 990           | NORTH            | 910           | WEST           | LEA    |  |  |