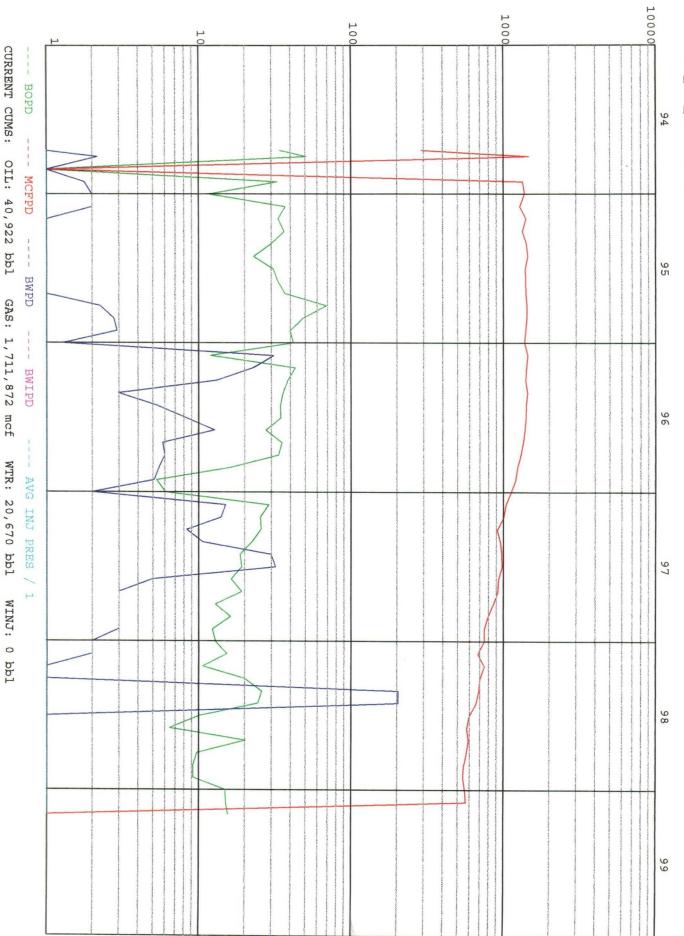

| Texaco Exploration & Producin                                                                                                                                                                                                                                                                        |                                                                                                                                                                                                                                                               |                                                                                                                                                                                                                                                              | <u>1exico</u> 88240                                                                                                        |
|------------------------------------------------------------------------------------------------------------------------------------------------------------------------------------------------------------------------------------------------------------------------------------------------------|---------------------------------------------------------------------------------------------------------------------------------------------------------------------------------------------------------------------------------------------------------------|--------------------------------------------------------------------------------------------------------------------------------------------------------------------------------------------------------------------------------------------------------------|----------------------------------------------------------------------------------------------------------------------------|
| Operator                                                                                                                                                                                                                                                                                             | Address                                                                                                                                                                                                                                                       | 3                                                                                                                                                                                                                                                            |                                                                                                                            |
| B.F. Harrison "B"                                                                                                                                                                                                                                                                                    | 17 ' D S                                                                                                                                                                                                                                                      | sec 9, T23S, R37E                                                                                                                                                                                                                                            | Lea                                                                                                                        |
| Lease                                                                                                                                                                                                                                                                                                | Well No. Unit Ltr.                                                                                                                                                                                                                                            | - Sec - Tws - Rge                                                                                                                                                                                                                                            | County                                                                                                                     |
| OGRID NO. <u>022351</u> Property Cod                                                                                                                                                                                                                                                                 | le API NO. Federal                                                                                                                                                                                                                                            |                                                                                                                                                                                                                                                              | Types: (check 1 or more)                                                                                                   |
| The following facts are submitted in                                                                                                                                                                                                                                                                 | Lower                                                                                                                                                                                                                                                         | Intermediate                                                                                                                                                                                                                                                 | Upper                                                                                                                      |
| support of downhole commingling:                                                                                                                                                                                                                                                                     | Zone                                                                                                                                                                                                                                                          | Zone                                                                                                                                                                                                                                                         | Zone                                                                                                                       |
| Pool Name and     Pool Code                                                                                                                                                                                                                                                                          | North Teague<br>Drinkard-Abo <del>(Assoc.</del> )                                                                                                                                                                                                             |                                                                                                                                                                                                                                                              | North Teague<br>Tubb (Assoc.)                                                                                              |
| Top And Bottom of     Pay Section (Perforations)                                                                                                                                                                                                                                                     | 6336'-7036'                                                                                                                                                                                                                                                   |                                                                                                                                                                                                                                                              | 6074'-6198'                                                                                                                |
| Type of production     (Oil or Gas)                                                                                                                                                                                                                                                                  | 0i1                                                                                                                                                                                                                                                           | , ·                                                                                                                                                                                                                                                          | 0i1                                                                                                                        |
| 4. Method of Production                                                                                                                                                                                                                                                                              |                                                                                                                                                                                                                                                               |                                                                                                                                                                                                                                                              |                                                                                                                            |
| (Flowing or Artificial Lift)                                                                                                                                                                                                                                                                         | Flowing (Current)                                                                                                                                                                                                                                             |                                                                                                                                                                                                                                                              | Flowing w/PL                                                                                                               |
| Bottomhole Pressure     Oil Zones - Artificial Lift:     Estimated Current                                                                                                                                                                                                                           | 415 <i>#</i>                                                                                                                                                                                                                                                  | a.                                                                                                                                                                                                                                                           | 410#                                                                                                                       |
| Goo & Oil - Flowing:                                                                                                                                                                                                                                                                                 | (Original)                                                                                                                                                                                                                                                    | b.                                                                                                                                                                                                                                                           | b.                                                                                                                         |
| Gas & Oil - Flowing:  Measured Current                                                                                                                                                                                                                                                               | В                                                                                                                                                                                                                                                             | J 5.                                                                                                                                                                                                                                                         | D.                                                                                                                         |
| All Gas Zones: Estimated Or Measured                                                                                                                                                                                                                                                                 |                                                                                                                                                                                                                                                               | ,                                                                                                                                                                                                                                                            |                                                                                                                            |
| Original  6. Oil Gravity (* API) or  Gas BTU Content                                                                                                                                                                                                                                                 |                                                                                                                                                                                                                                                               |                                                                                                                                                                                                                                                              |                                                                                                                            |
| 7. Producing or Shut-In?                                                                                                                                                                                                                                                                             |                                                                                                                                                                                                                                                               |                                                                                                                                                                                                                                                              | n 1 .                                                                                                                      |
| Production Marginal? (yes or no)                                                                                                                                                                                                                                                                     | Producing                                                                                                                                                                                                                                                     |                                                                                                                                                                                                                                                              | Producing                                                                                                                  |
| * if Shut-In, give date and oil/gas/                                                                                                                                                                                                                                                                 | Date:                                                                                                                                                                                                                                                         |                                                                                                                                                                                                                                                              |                                                                                                                            |
| water rates of last production  Note: For new zones with no production                                                                                                                                                                                                                               | Rates:                                                                                                                                                                                                                                                        |                                                                                                                                                                                                                                                              |                                                                                                                            |
| history, applicant shall be required to attach                                                                                                                                                                                                                                                       |                                                                                                                                                                                                                                                               |                                                                                                                                                                                                                                                              |                                                                                                                            |
| production estimates and supporting data                                                                                                                                                                                                                                                             |                                                                                                                                                                                                                                                               |                                                                                                                                                                                                                                                              | 0./10./00                                                                                                                  |
| * If Producing, give date and oil/gas/<br>water rates of recent test<br>(within 60 days)                                                                                                                                                                                                             | Date: 3/18/99 Rates: 11 0il,0 Wtr, 571 Gas                                                                                                                                                                                                                    |                                                                                                                                                                                                                                                              | 3/13/99<br>3 Oil,0 Wtr, 184 Gas                                                                                            |
| 8. Fixed Percentage Allocation                                                                                                                                                                                                                                                                       | Oil: Gas:                                                                                                                                                                                                                                                     | Oil: Gas:                                                                                                                                                                                                                                                    | Oil: Gas:                                                                                                                  |
| Formula -% for each zone                                                                                                                                                                                                                                                                             | <b>%</b> 79 <b>%</b> · 76                                                                                                                                                                                                                                     | % %                                                                                                                                                                                                                                                          | <b>%</b> 21 <b>%</b> 24                                                                                                    |
| submit attachments with sup  10. Are all working, overriding, an If not, have all working, overr Have all offset operators bee  11. Will cross-flow occur? flowed production be recove  12. Are all produced fluids from a  13. Will the value of production b  14. If this well is on, or community | red, and will the allocation formula<br>all commingled zones compatible we<br>be decreased by commingling?<br>tized with, state or federal lands, eit<br>d Management has been notified in                                                                    | nod and providing rate projections ommingled zones? Yes XX No otified by certified mail? sed downhole commingling? patible, will the Formations not be be reliable Yes No ith other? Yes XX Yes Yes Yes XXNo (If Yes, attacher the Commissioner of Public La | or other required data. Yes NoXX_ Yes No damaged, will any cross- (If No, attach explanation) No h explanation) and or the |
| * C-102 for each z  * Production curve  * For zones with n  * Notification list of  * Notification list of  * Any additional st  I hereby certify that the information  SIGNATURE                                                                                                                    | cone to be commingled showing its a for each zone for at lease one year or production history, estimated proof all offset operators.  If working, overriding, and royalty in atements, data or documents required above is true and complete to the complete. | spacing unit and acreage deication.  If not available, attach explanated duction rates and supporting data.  Iterests for uncommon interest castred to support commingling.  Iterests of my knowledge and belief                                             | es.                                                                                                                        |