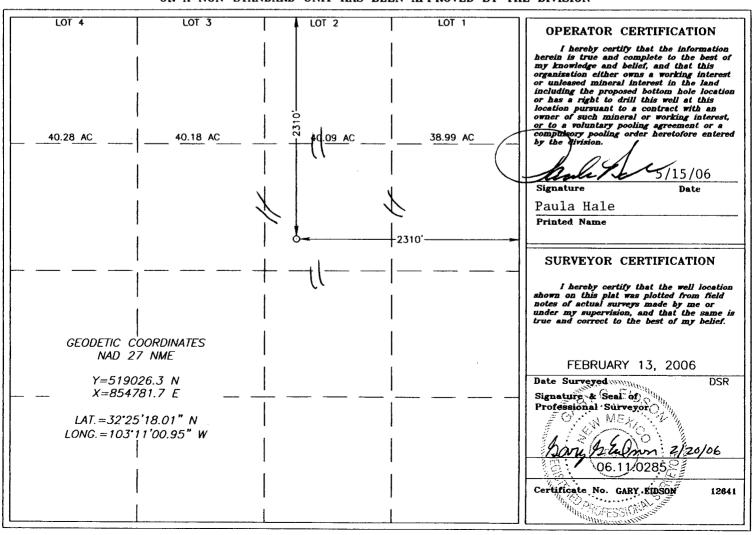

☐ AMENDED REPORT

| API Number    | Pool Code    | Pool Code Pool Name       |           |  |
|---------------|--------------|---------------------------|-----------|--|
| 30-025-37720  | 24180        | Eunice; San Andres, South | west      |  |
| Property Code | P            | Property Name             |           |  |
| 301553        | S            | 4                         |           |  |
| OGRID No.     |              | perator Name              | Elevation |  |
| 227588        | RANGE OPERAT | ING NEW MEXICO, INC.      | 3435'     |  |

### Surface Location

| [ | UL or lot No. | Section | Township | Range | Lot Idn | Feet from the | North/South line | Feet from the | East/West line | County |
|---|---------------|---------|----------|-------|---------|---------------|------------------|---------------|----------------|--------|
|   | G             | 5       | 22-S     | 37-E  | :       | 2310          | NORTH            | 2310          | EAST           | LEA    |

### Bottom Hole Location If Different From Surface

| UL or lot No.   | Section  | Township   | Range         | Lot Idn  | Feet from the | North/South line | Feet from the | East/West line | County |
|-----------------|----------|------------|---------------|----------|---------------|------------------|---------------|----------------|--------|
| Dedicated Acres | Joint or | Infill Con | nsolidation ( | Code Ord | ier No.       |                  |               |                |        |

### NO ALLOWABLE WILL BE ASSIGNED TO THIS COMPLETION UNTIL ALL INTERESTS HAVE BEEN CONSOLIDATED OR A NON-STANDARD UNIT HAS BEEN APPROVED BY THE DIVISION