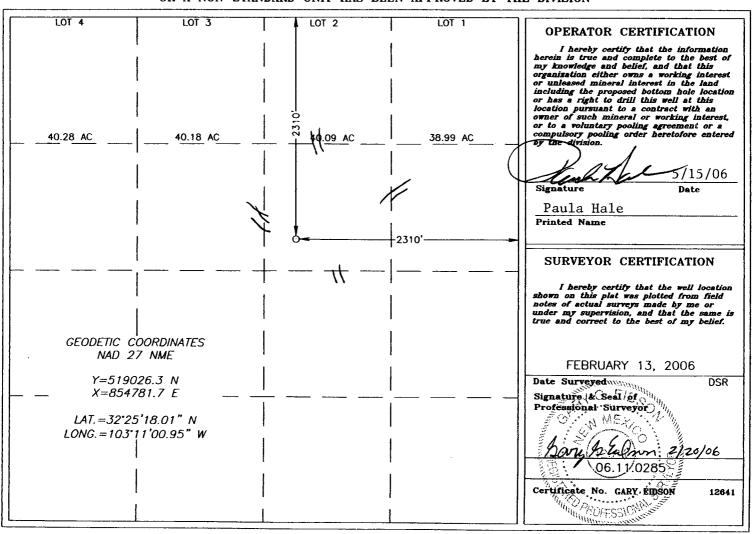

| DISTRICT IV 1220 S. ST. FRANCIS DR., SANTA PE, NM 87505 | WELL LOCATION AND | D ACREAGE DEDICATION PLAT | □ AMENDED REPORT |
|---------------------------------------------------------|-------------------|---------------------------|------------------|
| API Number                                              | Pool Code         | Pool Name                 |                  |
| 30-025-37720                                            | 50350             | Penrose-Skelly Grayburg   |                  |
| Property Code                                           | P                 | roperty Name              | Well Number      |
| 301553                                                  | 5                 | SIMMONS                   | 4                |
| OGRID No.                                               |                   | perator Name              | Elevation        |
| 227588                                                  | RANGE OPERAT      | ING NEW MEXICO, INC.      | 3435'            |

### UL or lot No. Section Township Lot Idn Feet from the North/South line Rast/West line Range Feet from the County G 5 22-S 37-E 2310 **NORTH** 2310 **EAST** LEA

Surface Location

# Bottom Hole Location If Different From Surface UL or lot No. Section Township Range Lot Idn Feet from the North/South line Feet from the East/West line County Dedicated Acres Joint or Infill Consolidation Code Order No.

# NO ALLOWABLE WILL BE ASSIGNED TO THIS COMPLETION UNTIL ALL INTERESTS HAVE BEEN CONSOLIDATED OR A NON-STANDARD UNIT HAS BEEN APPROVED BY THE DIVISION