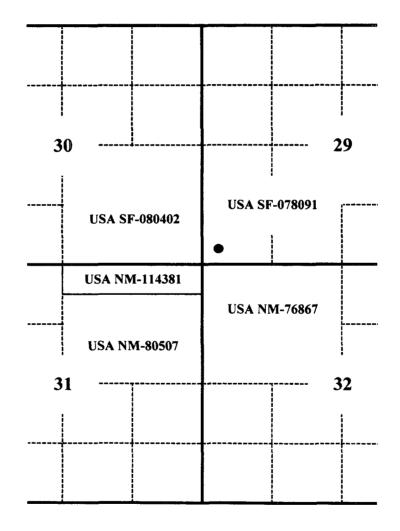

### **PATRIOT #1**

Fruitland Coal Recompletion 330' FSL & 330' FWL Section 29, Township 26 North, Range 13 West, NMPM

OWNERSHIP See Page 2

Alforhment NO.Z Pg. Sof S

#### SF-080402, NM-80507, NM-76867

Working Interest: Elm Ridge Exploration Company, LLC 12225 Greenville Avenue, Suite 950 Dallas, TX 75243-9362

R P Brewer III Estate c/o W T Chumney, Jr. 40 NE Loop 410, Suite 200 San Antonio, TX 78216

### NM-114381

Working Interest: Burlington Resources Oil & Gas Company PO Box 4289 Farmington, NM 87499

Royalty: Minerals Management Service