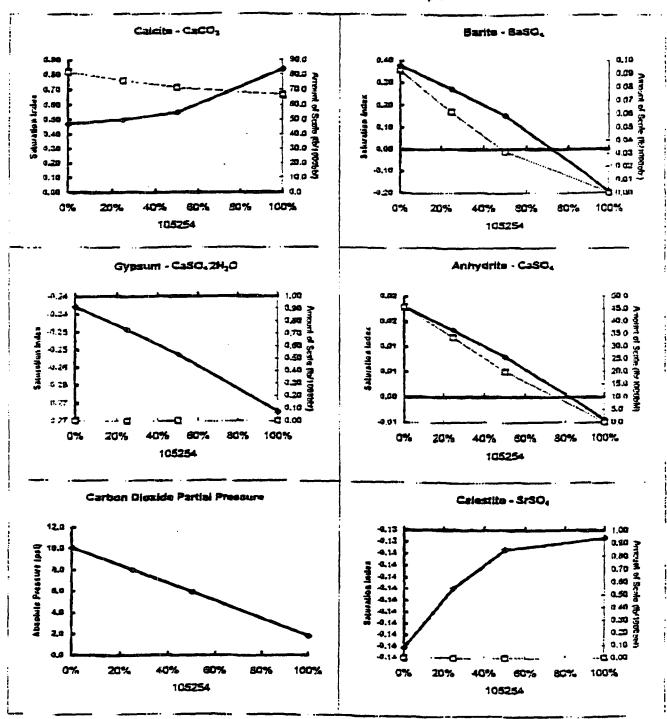

| <u>a</u> % | 1.8  | 0.84                         | 65.5   | -0.27                                          |           | -0.00                          |        | 0.13               | 1      | 0.21                        |               |

Note 1: When assessing the severity of the scale problem, both the saturation index (SI) and amount of scale must be considered.

PHODUCT WARHAMIY DISCLARAFE AND LIMITATION OF LIABILITY ARE FOUND ON THE BACK OF THIS SHEFT

Note 2. Precipitation of each scale is considered separately. Total scale will be less than the sum of the amounts of the five scales.

Note 3, CO; Pressure is absolute pressure. Total Pressure is gauge pressure.



### Mixture Predictions from Baker-Petrolite

105254 with 114048 at 140°F and 0 pol



PRODUCT WARHAMTY, DISTANMER AND LIMITATION OF LIABILITY ARE FOUND ON THE RACK OF THIS SHLLT



Laboratory Services, Inc. 4016 Flests, Drive Hobbs, New Mexico 88240 Telephone: (505) 397-3713

#### SULFUR IN CRUDE OIL

P. O. Box 250

Artesia, New Mexico 88211-0250

Dec 16, 1998

Total Specific: Gravity @ 60' F Sulfur Gravity 9 80' F

0.4888 wt. %

0.8174

Thank You, . Rolland Parry .





#### mad tarte & ednidole , Aécedo In Beirgtardem WEST UNIVERSITY AND WESTOVER STREET

#### P.C. 80X 49214

CORSEA, TEXAS 79769-0210

PHCNE13374744

MR. ROLLAND W. PERRY LABORATORY SERVICES 1331 TASKER DR. HOBBS, NEW MEXICO

FAX 117-8781

FEBRUARY 07, 1997

DEAR MI PERRY:

THE FOL. OWING ARE THE RESULTS OF THE FOUR OIL SAMPLES FOR SULFUR CONTENT IND GRAVITY, RECEIVED 02/03/97, LAB NOS. 260-263:

|