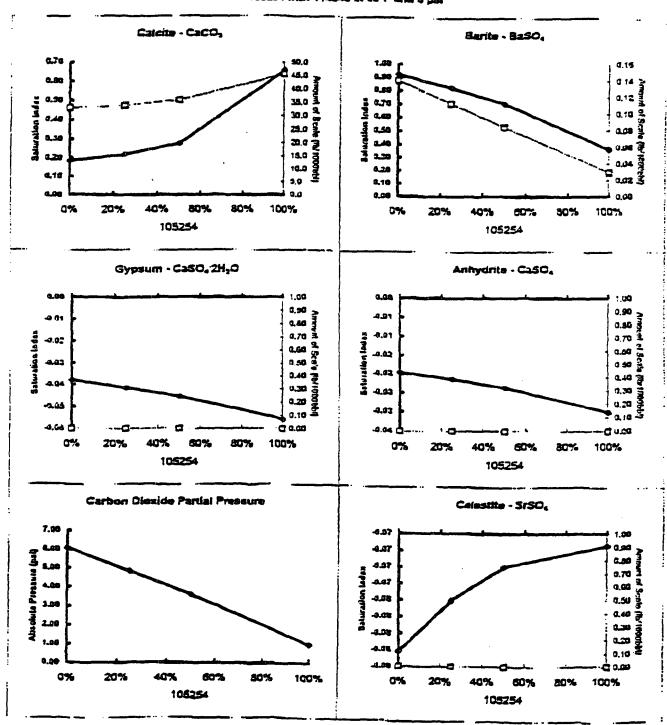

| 1        | 0.70        | 80.0   |                             |  |
| 100%       | 0%       | 0.96       | 0.66    | 45.5      | -0.05   | 1           | -0.03         | ì      | -0.07       | ì        | 0.36        | 0.03   |                             |  |

Note 1: When assessing the severity of the scale problem, both the saturation index (SI) and amount of scale must be considered.

Note 2: Precipitation of each scale is considered separately. Total scale will be less than the sum of the amounts of the five scales.

Note 3: CO<sub>2</sub> Pressure is absolute pressure. Total Pressure is gauge pressure.

PRODUCT WARRANTS DISCLAIMER AND UNITATION OF LIABILITY ARE LOUND ON THE BACK OF THIS SHEET



### Mixture Predictions from Baker-Petrolite

105254 with 114048 at 80°F and 0 pai



PROPERTY WARMAN IN DISID AIMER AND LIMITATION OF LIABILITY ARE FOUND ON THE BACK OF THIS SHEET



## Water Analysis Report from Baker Petrolite

Mixes at 100°F and 0 asi

| Pn         | Predictions of Carbon Dioxide Pressure, Saturation Index and Amount of Scale in 16/1000bbl |      |       |                                                      |       |        |                    |         |                    |        |                 |        |  |  |
|------------|--------------------------------------------------------------------------------------------|------|-------|------------------------------------------------------|-------|--------|--------------------|---------|--------------------|--------|-----------------|--------|--|--|
| Miz Waters |