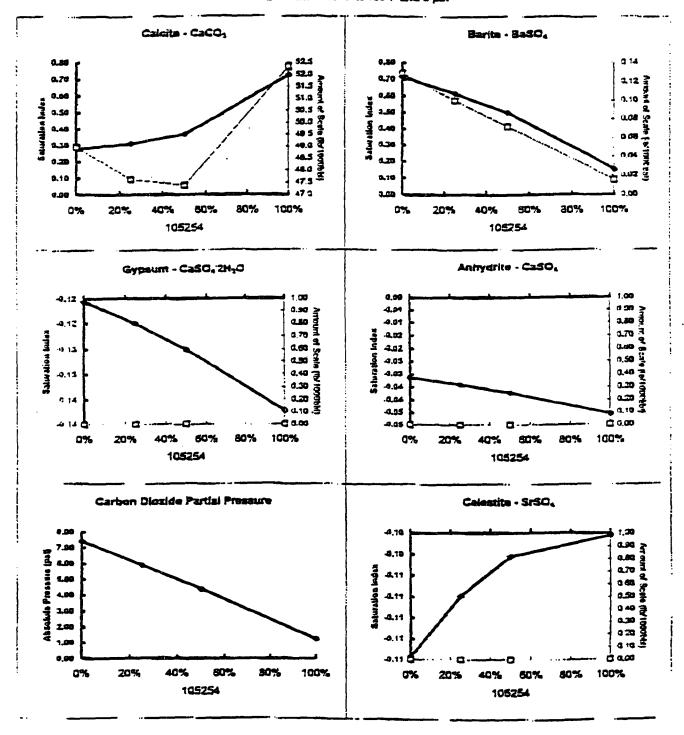

| 1.21 | 0.72  | 52.3                                                 | -3.14 | 1      | -0.05              | ļ       | -0.10              | 1      | 0.15            | 0.02   |  |  |

Note 1: When assessing the severity of the scale problem, both the saturation index (SI) and amount of scale must be considered.

Note 2: Presignation of each scale is considered separately. Total scale will be less than the sum of the amounts of the five scales.

Note 3: CO2 Pressure is absolute pressure. Total Pressure is gauge pressure.

PRODUCT WARRANTY DISCOMMER AND LIMITATION OF LIABILITY ARE FIXING ON THE BACK OF THIS SHEET

Sent by: BAKER PETROLITE 19155627942

1911ALUIC FICUICUOIIS ITOM BEKET-PETFOIITE
105234 with 114048 at 100°F and 0 pai



HINDINGS WARRANTY, DISCLAIMER AND HIMITATION OF LIABILITY ARE FOUND ON THE BACK OF THIS WHELL



### Water Analysis Report from Baker Petrolite

Mixes at 120°F and 0 psi

| Pn         | ediction | s of Car | rban Di                      | oxide Pre | essure,                                       | Saturatio | n Index            | and Am | ount of                        | Scale in | <i> b/1000</i>              | bbi    |
|------------|----------|----------|------------------------------|-----------|-----------------------------------------------|-----------|--------------------|--------|--------------------------------|----------|-----------------------------|--------|
| Mix Waters |          | CO2      | Calcite<br>CaCO <sub>2</sub> |           | Gypsum<br>CaSO <sub>4</sub> 2H <sub>2</su