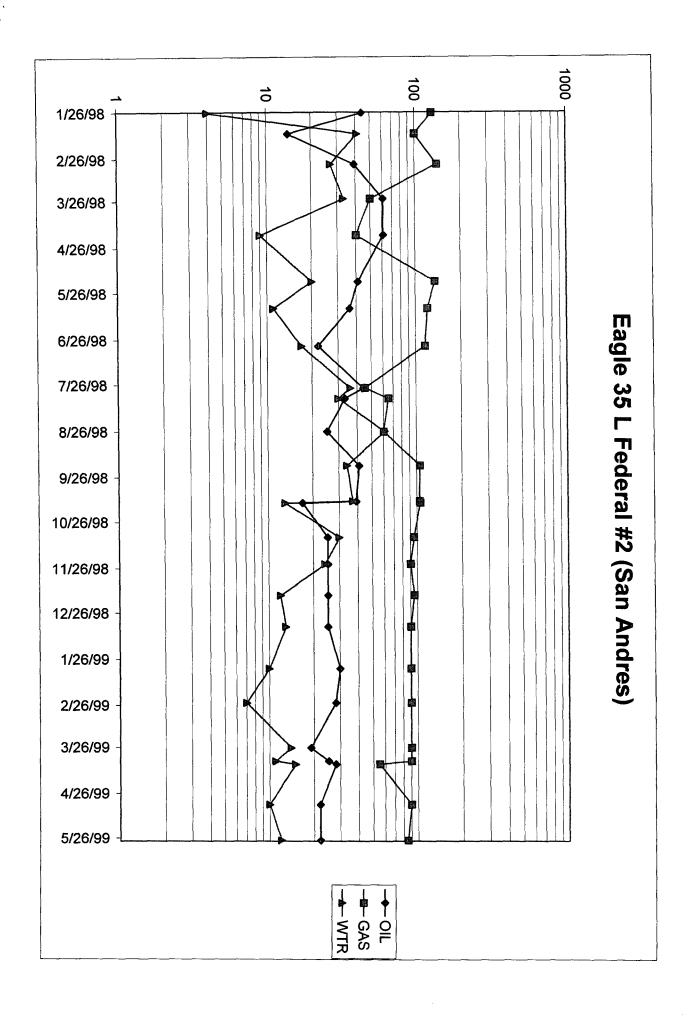

ification Name Cory South |



### Logan 35 B Federal #9

### Allocation Formula

| Well Name             | Producing Formation         | Daily Production Test (3 mo. Avg.) | % of Total |
|-----------------------|-----------------------------|------------------------------------|------------|
| Eagle 35 Federal #2   | Red Lake (Q-GB-SA)          | 23 BO/82 MCF/12 BW                 | 50 %       |
| Logan 35 B Federal #9 | Red Lake; Glorieta-Yeso, NE | 23 BO/38 MCF/117 BW                | 50 %       |

The above production test represents stable production from a San Andres producer (Eagle 35 Federal #2) and a Yeso producer (Logan 35 B Federal #9). We believe these rates of production represent an acceptable means to allocate production. See attached production plots and tabulated data.





Devon Energy Corporation (Nevada)
Downhole Commingling
Logan 35B Federal #9
API 30-015-30409
990' FSL & 2100' FEL
Section 35-17S-27E
Eddy County, New Mexico

#### **Surface Owners for Unit O:**

Bureau of Land Management 2909 West Second Street Roswell, NM 88201

#### **Offset Operators:**

ARCO Permian P.O. Box 1610 Midland, TX 79702-1610

Mewbourne Oil Company P.O. Box 5270 Hobbs, NM 88241

Stephens & Johnson Operating Co. P.O. Box 2249
Wichita Falls, TX 76307

#### **DEVON ENERGY CORPORATION - WELLBORE SCHEMATIC** WELL NAME: Logan 35B Federal #9 FIELD: Red Lake; Glorieta-Yeso, NE LOCATION: 990' FSL & 2100' FEL, Section 35-17S-27E COUNTY: Eddy STATE: NM SPUD DATE: 11/7/98 COMP DATE: 12/2/98 ELEVATION: GL = 3612' API#: 30-015-30409 PREPARED BY: T. Rutelonis DATE: 6/8/99 THREAD **DEPTH**