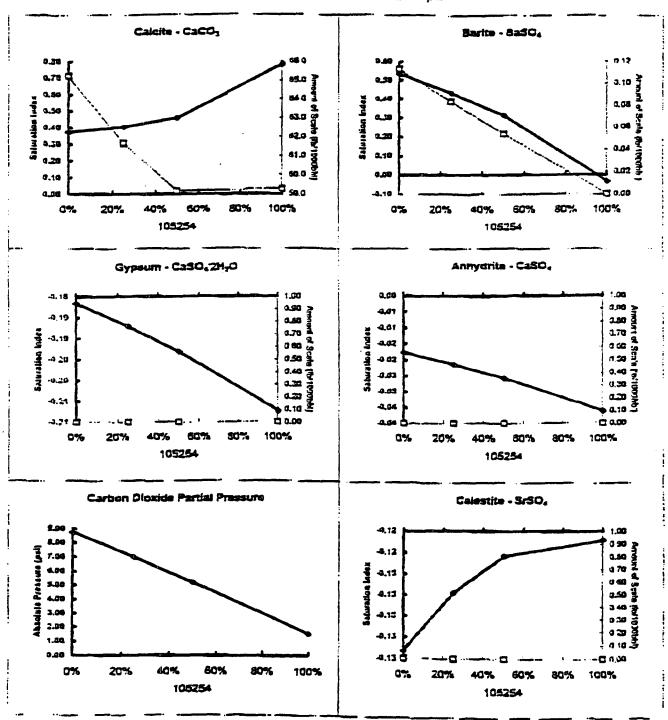

%       | 1.50     | 0.78                         | 59.3      | -0.21                                         | Į         | -0.04              | 1      | -0.12                          |          | خنز وا-                     |        |

Note 1: When assessing the severity of the scale problem, both the saturation index (SI) and amount of scale must be considered.

Note 2: Precipitation of each scale is considered separately. Total scale will be less than the sum of the amounts of the five scales.

Note 3: CO- Pressure le absolute pressure. Total Pressure le gauge pressure.

PRODUCT WARRANTY, DISCLAIMER AND LIMITATION OF CABILITY ARE FOUND ON THE BACK OF THIS SHEFT

Sent by: BAKER PETROLITE 19155637942



### Mixture Predictions from Baker-Petrolite

105254 with 114048 at 120°F and 0 psi



PROCUCT MATRANTY, CUST AWAR AND HIMITATION OF HABILITY ARE FOUND ON THE BACK OF THIS SHEFT



# Water Analysis Report from Baker Petrolite Mixes at 140°F and 0 psi

|                                                                                            |            |      |                              |        |                                                | at IAU Fa |                                |        |                    |        |                             | <del></del> , |
|--------------------------------------------------------------------------------------------|------------|------|------------------------------|--------|------------------------------------------------|-----------|--------------------------------|--------|--------------------|--------|------------