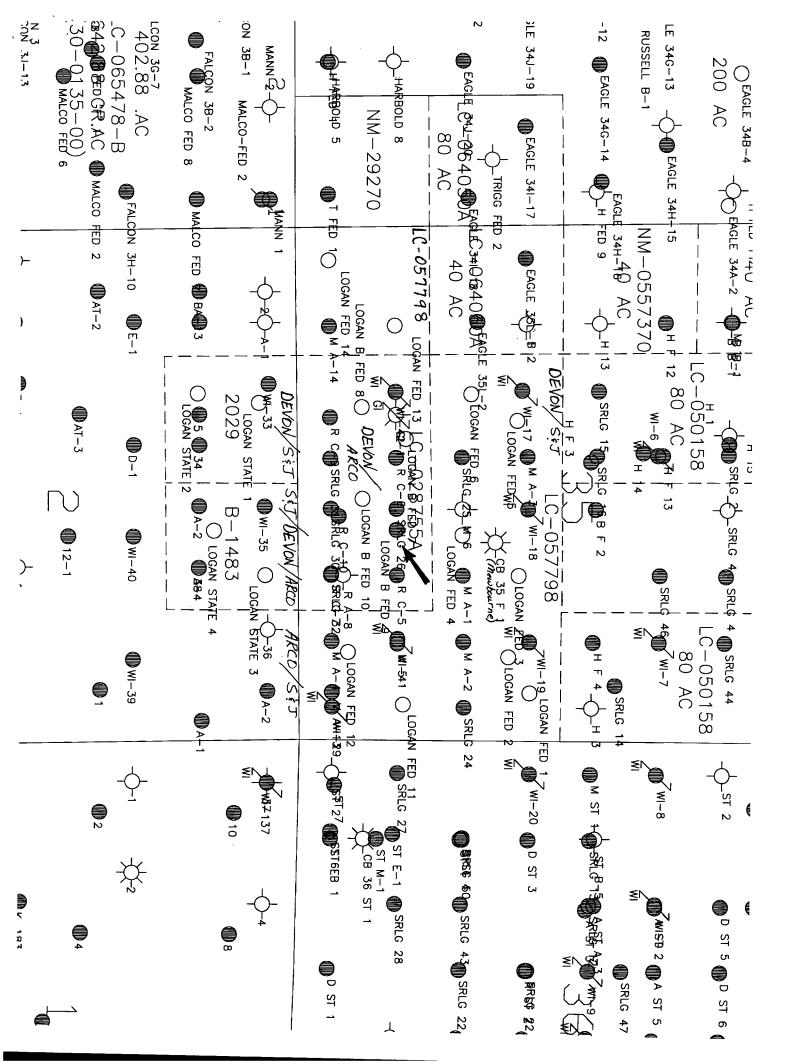

RE: Downhole Commingling
Logan 35 B Federal #9
Section O-35-17S-27#
API #30-015-30409
Red Lake (Q-GB-SA) and
Red Lake; Glorieta-Yeso, NE
Eddy County, NM