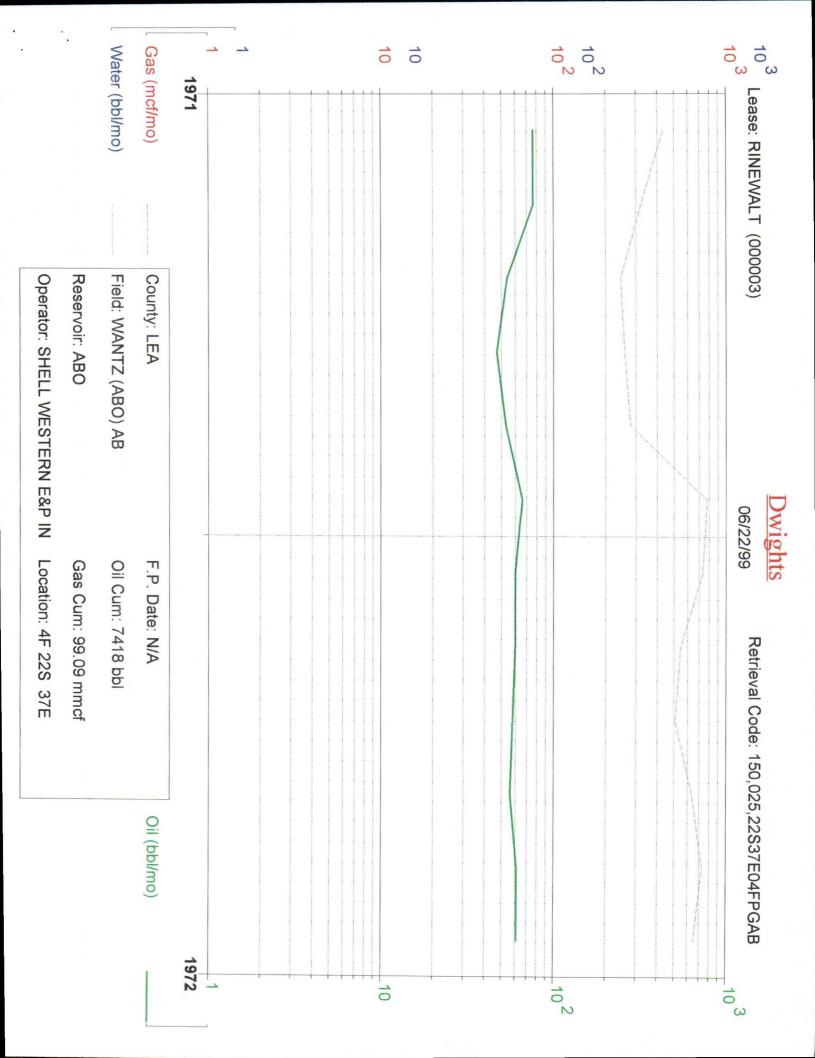

To support this request we submit the following:

- 1) New Mexico OCD Form C-107A
- 2) New Mexico OCD Form C-102 for Drinkard Pool
- 3) New Mexico OCD Form C-102 for Wantz ABO Pool
- 4) Production Curve for Rinewalt # 3 in the Drinkard Pool
- 5) Production Curve for Rinewalt # 3 in the Wantz Abo Pool prior to being TA'd in 11/72 as well as current production curves for Brunson B # 1 & R L Brunson # 2 in the Wantz ABO Pool
- 6) Explanation of method for determining Allocation formula