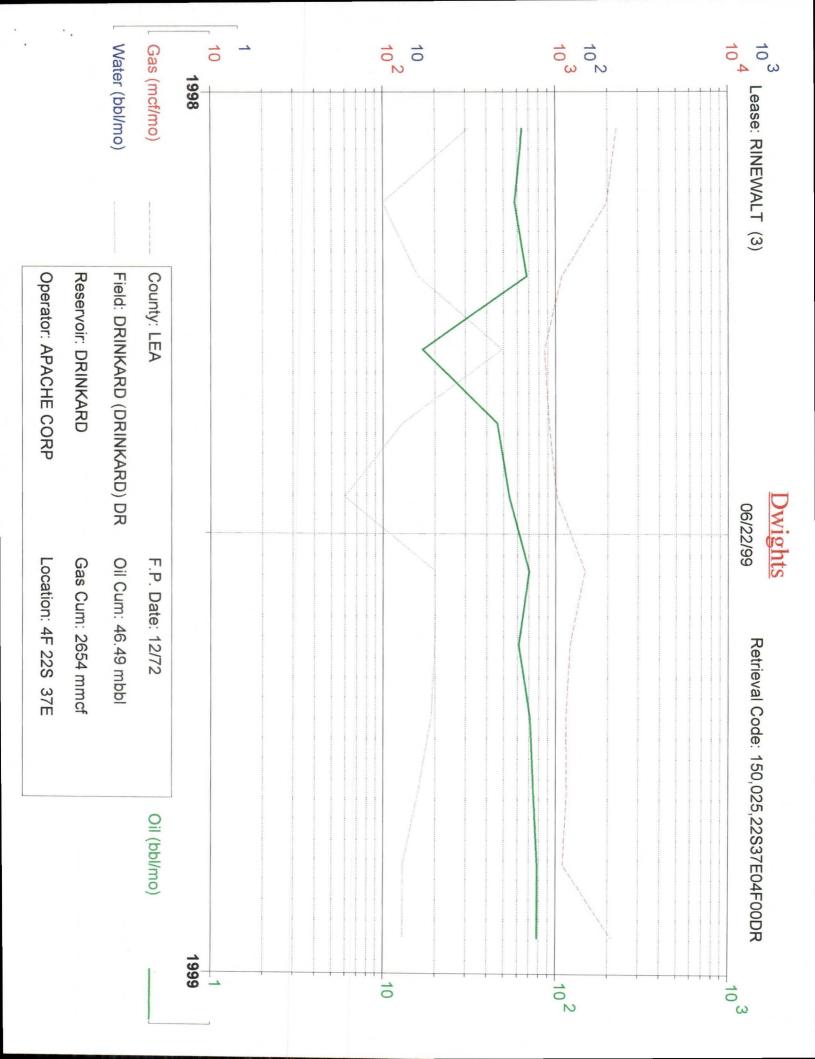

# Re: Application to Downhole Commingle Rinewalt No. 3 Drinkard Pool (19190) and Wantz Abo Pool (62700) Lea County, New Mexico

Apache Corporation would like to request administrative approval to downhole commingle the referenced pools in the Rinewalt # 3 well.

To support this request we submit the following:

- 1) New Mexico OCD Form C-107A
- 2) New Mexico OCD Form C-102 for Drinkard Pool
- 3) New Mexico OCD Form C-102 for Wantz ABO Pool
- 4) Production Curve for Rinewalt # 3 in the Drinkard Pool
- 5) Production Curve for Rinewalt # 3 in the Wantz Abo Pool prior to being TA'd in 11/72 as well as current production curves for Brunson B # 1 & R L Brunson # 2 in the Wantz ABO Pool
- 6) Explanation of method for determining Allocation formula