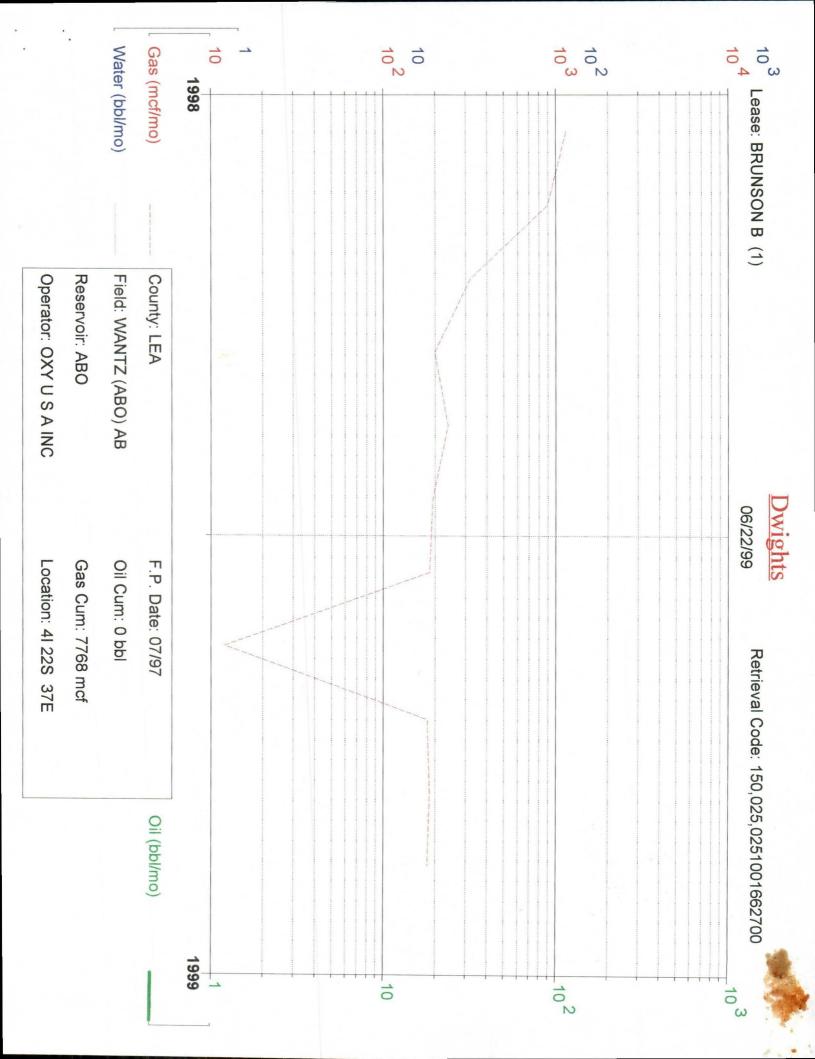

To support this request we submit the following:

- 1) New Mexico OCD Form C-107A
- 2) New Mexico OCD Form C-102 for Drinkard Pool
- 3) New Mexico OCD Form C-102 for Wantz ABO Pool
- 4) Production Curve for Rinewalt # 3 in the Drinkard Pool
- 5) Production Curve for Rinewalt # 3 in the Wantz Abo Pool prior to being TA'd in 11/72 as well as current production curves for Brunson B # 1 & R L Brunson # 2 in the Wantz ABO Pool
- 6) Explanation of method for determining Allocation formula