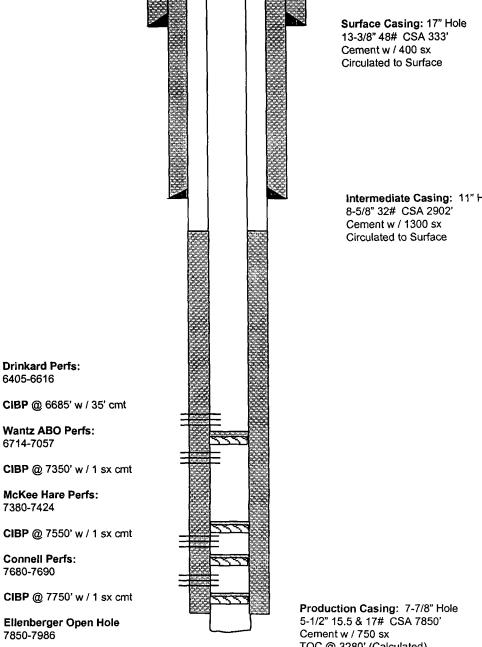

nd Wantz Abo Pool (62700) Lea County, New Mexico

Attached please find a copy of an Application to Downhole Commingle the referenced pools in the Rinewalt # 3 that Apache Corporation has filed with the New Mexico Oil Conservation Division. If you have an objection to this application, you must notify the OCD in writing within 20 days from the date of this letter.

Sincerely,

**APACHE CORPORATION** 

Debra J. Anderson Sr. Engineering Technician

Attachment

cc: New Mexico – Oil Conservation Division 2040 S. Pacheco Santa Fe, New Mexico 87505



Township 22S - Range 37E

APACHE CORPORATION RINEWALT No. 3 - Downhole Commingle SEC. 4 / T-22S / R-37E LEA COUNTY, NEW MEXICO Well: Rinewalt #3

Drinkard Field:

1990' FNL,1980' FWL Location: Section 4, Township 22S, Range 37E

30-025-10036 API#:



TD @ 7986' PBTD @ 6653' TOC @ 3280' (Calculated)

# Intermediate Casing: 11" Hole

Well: Rinewalt #3

Drinkard Field:

1990' FNL,1980' FWL Location: Section 4, Township 22S, Range 37E

API#: 30-025-10036 Proposed Status: Active Oil Downhole Commingled from Drinkard & Wantz ABO Pools



TD @ 7986' PBTD @ 6653' TOC @ 3280' (Calculated)

DHC-2403



# STATE OF NEW MEXICO ENERGY, MINERALS AND NATURAL RESOURCES DEPARTMENT

OIL CONSERVATION DIVISION HOBBS DISTRICT OFFICE

GOVERNOR

7/22/99

POST OFFICE BOX 1980 HOBBS, NEW MEXICO 88241-1980 (505) 393-6161

OIL CONSERVATION DIVISION P. O. BOX 2088 SANTA FE, NEW MEXICO 87501

RE: Proposed: MC\_\_\_\_\_\_ DHC\_\_\_\_\_\_ NSL\_\_\_\_\_ NSP\_\_\_\_\_ SWD\_\_\_\_\_ WFX\_\_\_\_\_ PMX

Gentlemen:

I have examined the application for the:

#2-E - 4-225.