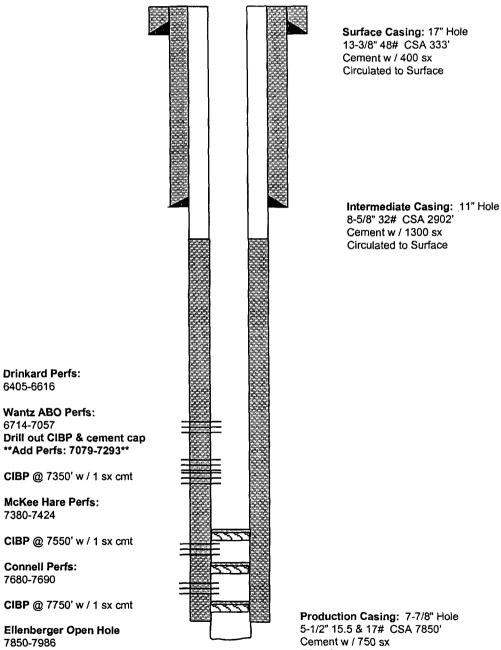

ou must notify the OCD in writing within 20 days from the date of this letter.

Sincerely,

**APACHE CORPORATION** 

Debra J. Anderson Sr. Engineering Technician

Attachment

cc: New Mexico – Oil Conservation Division 2040 S. Pacheco Santa Fe, New Mexico 87505



Township 22S - Range 37E

APACHE CORPORATION RINEWALT No. 3 - Downhole Commingle SEC. 4 / T-22S / R-37E LEA COUNTY, NEW MEXICO Well: Rinewalt #3

Drinkard Field:

1990' FNL,1980' FWL Location: Section 4, Township 22S, Range 37E

30-025-10036 API#:



TD @ 7986' PBTD @ 6653' TOC @ 3280' (Calculated)

# Intermediate Casing: 11" Hole

Well: Rinewalt #3

Drinkard Field:

1990' FNL,1980' FWL Location: Section 4, Township 22S, Range 37E

API#: 30-025-10036 Proposed Status: Active Oil Downhole Commingled from Drinkard & Wantz ABO Pools



TD @ 7986' PBTD @ 6653' TOC @ 3280' (Calculated)

DHC-2403



# STATE OF NEW MEXICO ENERGY, MINERALS AND NATURAL RESOURCES DEPARTMENT

OIL CONSERVATION DIVISION HOBBS DISTRICT OFFICE

GOVERNOR

7/22/99

POST OFFICE BOX 1980 HOBBS, NEW MEXICO 88241-1980 (505) 393-6161

OIL CONSERVATION DIVISION P. O. BOX 2088 SANTA FE, NEW MEXICO 87501

RE: Proposed: MC\_\_\_\_\_\_ DHC\_\_\_\_\_\_ NSL\_\_\_\_\_ NSP\_\_\_\_\_ SWD\_\_\_\_\_ WFX\_\_\_\_\_ PMX

Gentlemen:

I have examined the application for the:

#2-E - 4-225.37e parho 0.10 Operator Well No. Unit

and my recommendations are as follows:

Yours very truly,

0 K

Chris Williams Supervisor, District 1

/ed