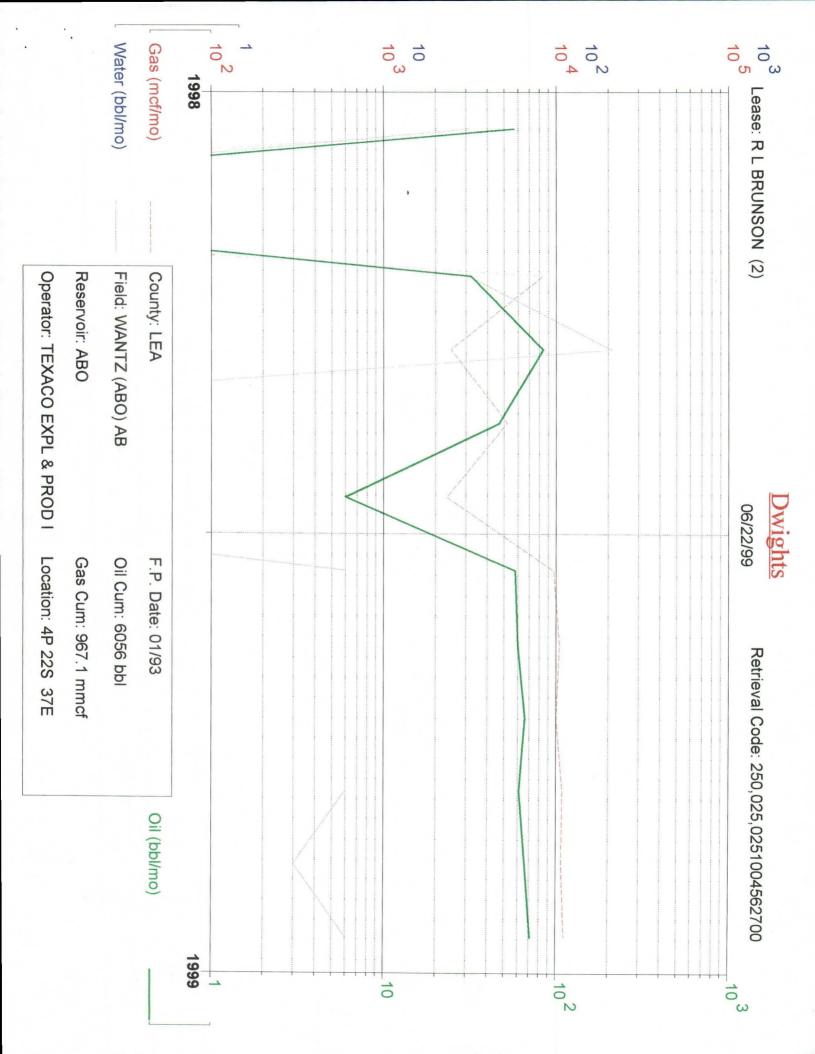

To support this request we submit the following:

- 1) New Mexico OCD Form C-107A
- 2) New Mexico OCD Form C-102 for Drinkard Pool
- 3) New Mexico OCD Form C-102 for Wantz ABO Pool
- 4) Production Curve for Rinewalt # 3 in the Drinkard Pool
- 5) Production Curve for Rinewalt # 3 in the Wantz Abo Pool prior to being TA'd in 11/72 as well as current production curves for Brunson B # 1 & R L Brunson # 2 in the Wantz ABO Pool
- 6) Explanation of method for determining Allocation formula