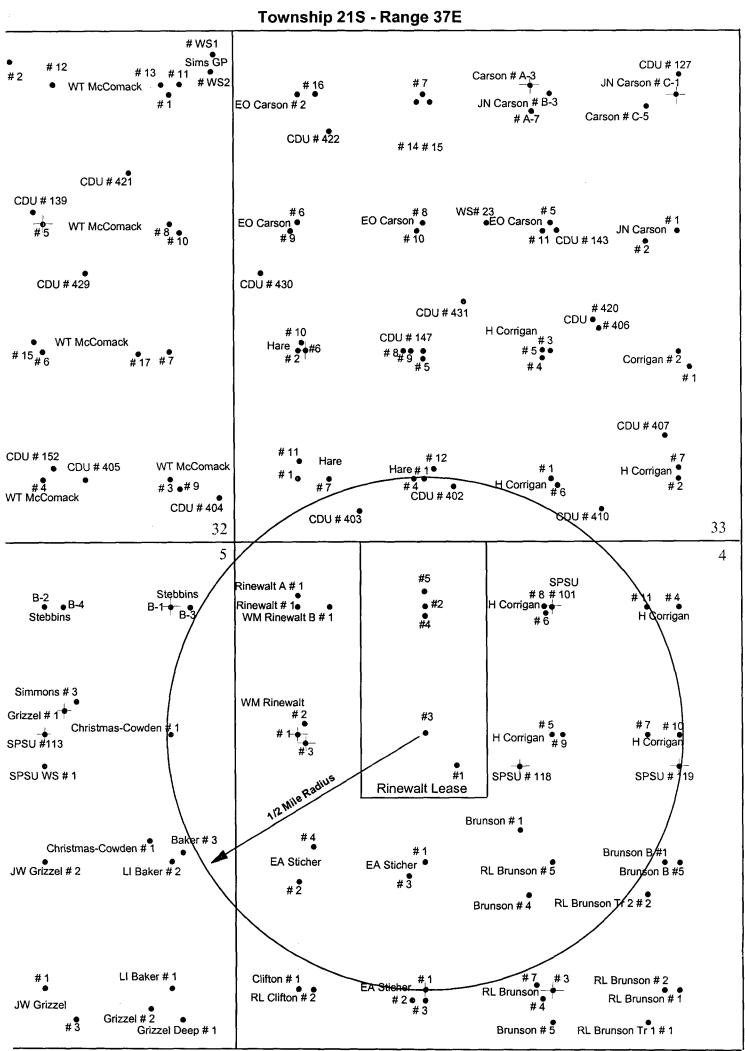

- 7) Copy of letter sent (by Certified Mail) to Offset operators within one-half mile of Rinewalt # 3
- 8) Map of location with one-half mile radius marked
- 9) Well Bore Diagrams of current completion and proposed completion