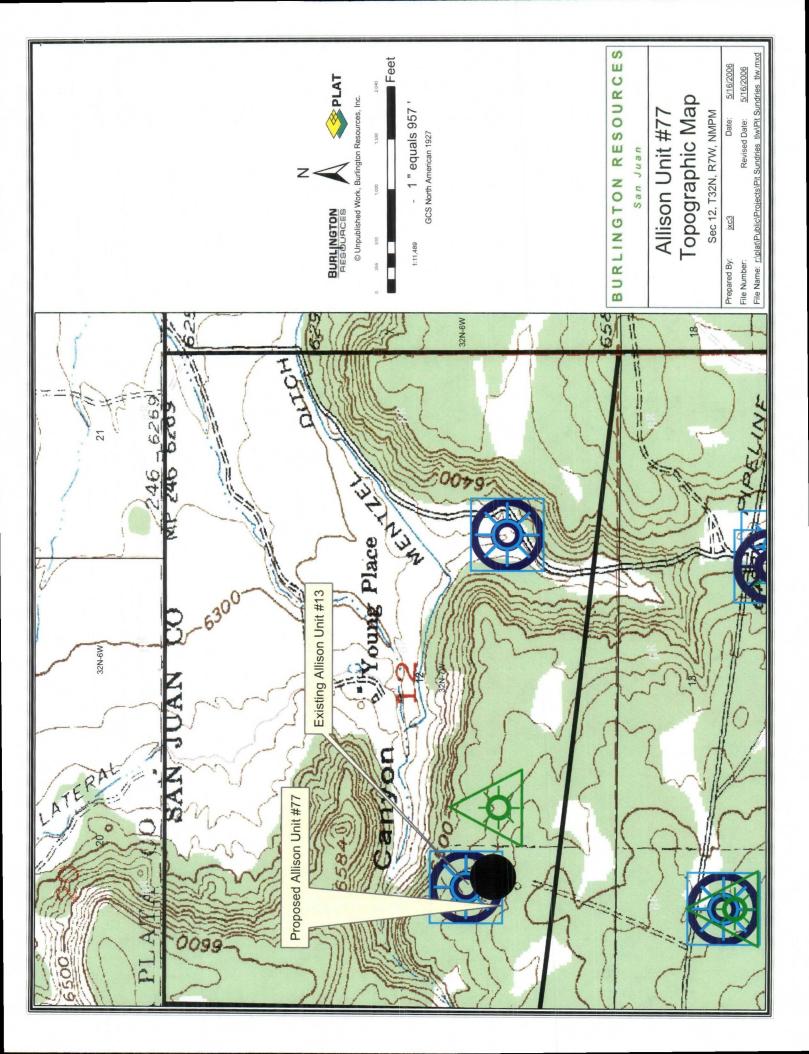

Burlington Resources is applying for administrative approval of an unorthodox gas well location for the Pictured Cliffs formation.

The subject well was staked at this location due to steep and rugged terrain encompassing a majority of the area within the legal spacing window for the Pictured Cliffs formation, as shown on the attached aerial photography map. Burlington Resources is requesting this proposed location to be staked on the existing Burlington Allison Unit #13 Mesaverde/Dakota wellpad which is located 890' FSL, 950' FWL using the original survey in 1957 (see attached offset operator and survey plat) and was therefore a standard location at that time. The Allison Unit #77 well is staked under the dependent re-survey and is 375' from the south line of Section 12, causing this request for a non-standard location.

The following attachments are for your review:

- > Approved application for Permit to Drill and C-102 at referenced location
- Offset operators
- > 9 Section plat, showing Original Survey Section Line vs Resurveyed Section Line
- > Original survey plat of Allison Unit #13
- > Topographic map
- > Aerial Photography Map
- ➤ Wellpad Layout Sheet