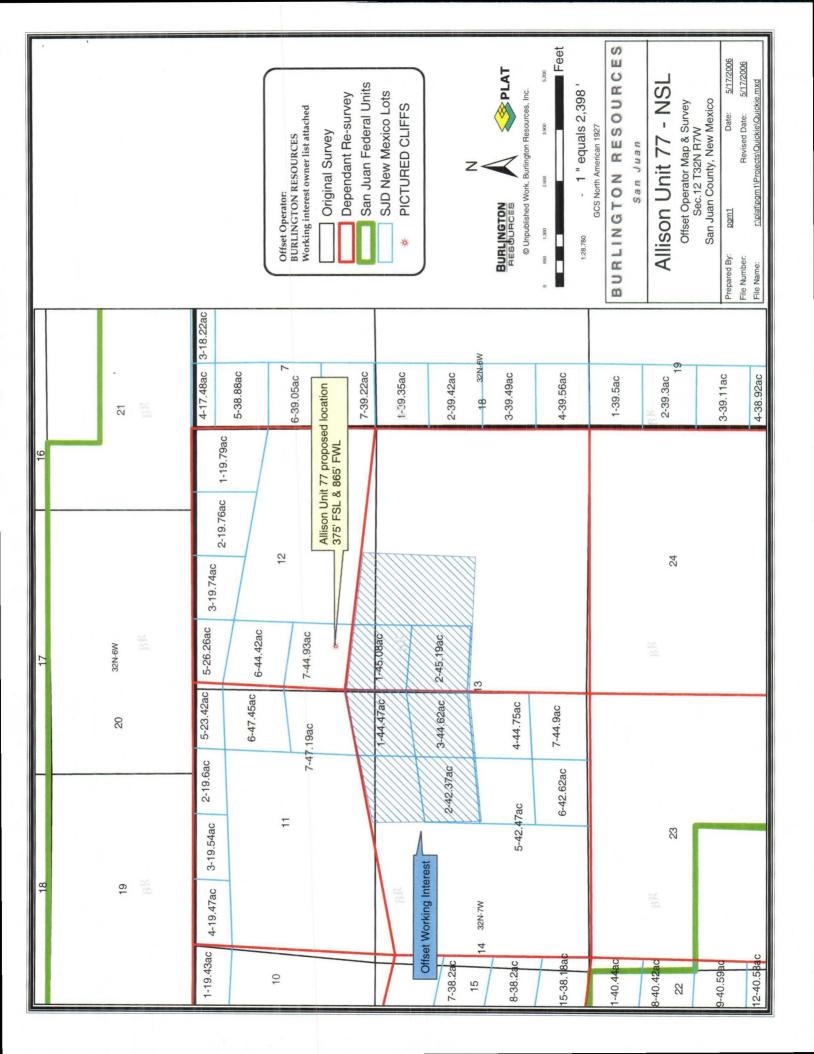

Burlington Resources is applying for administrative approval of an unorthodox gas well location for the Pictured Cliffs formation.

The subject well was staked at this location due to steep and rugged terrain encompassing a majority of the area within the legal spacing window for the Pictured Cliffs formation, as shown on the attached aerial photography map. Burlington Resources is requesting this proposed location to be staked on the existing Burlington Allison Unit #13 Mesaverde/Dakota wellpad which is located 890' FSL, 950' FWL using the original survey in 1957 (see attached offset operator and survey plat) and was therefore a standard location at that time. The Allison Unit #77 well is staked under the dependent re-survey and is 375' from the south line of Section 12, causing this request for a non-standard location.

The following attachments are for your review:

- > Approved application for Permit to Drill and C-102 at referenced location
- Offset operators
- > 9 Section plat, showing Original Survey Section Line vs Resurveyed Section Line
- > Original survey plat of Allison Unit #13
- > Topographic map
- > Aerial Photography Map
- ➤ Wellpad Layout Sheet