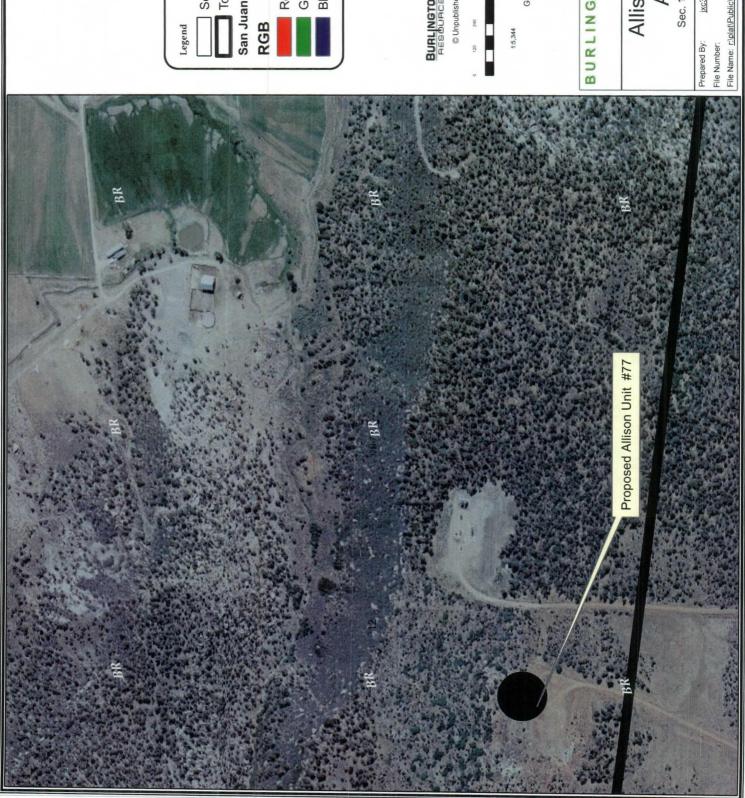

Burlington Resources is applying for administrative approval of an unorthodox gas well location for the Pictured Cliffs formation.

The subject well was staked at this location due to steep and rugged terrain encompassing a majority of the area within the legal spacing window for the Pictured Cliffs formation, as shown on the attached aerial photography map. Burlington Resources is requesting this proposed location to be staked on the existing Burlington Allison Unit #13 Mesaverde/Dakota wellpad which is located 890' FSL, 950' FWL using the original survey in 1957 (see attached offset operator and survey plat) and was therefore a standard location at that time. The Allison Unit #77 well is staked under the dependent re-survey and is 375' from the south line of Section 12, causing this request for a non-standard location.

# Aerial Plat Sec. 12, T32N, R7W, NMPM Allision Unit #77

Revised Date:

File Name: r:\plat\Public\Projects\Pit Sundries tlw\Pit Sundries tlw.mxc

MINITIPES OF CABLES ON WELL PAD AND OR ACCESS ROAD AT LEAST TWO (2) WORKING DAYS PRIOR TO CONSTRUCTION.