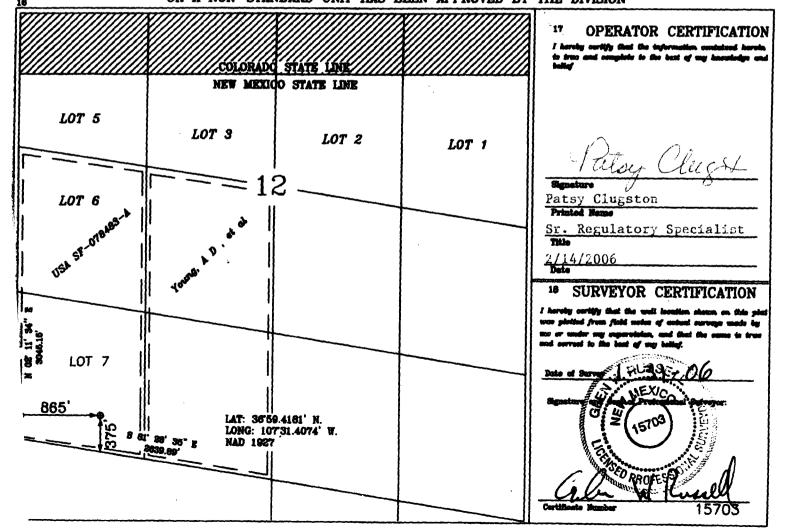

Burlington Resources is applying for administrative approval of an unorthodox gas well location for the Pictured Cliffs formation.

The subject well was staked at this location due to steep and rugged terrain encompassing a majority of the area within the legal spacing window for the Pictured Cliffs formation, as shown on the attached aerial photography map. Burlington Resources is requesting this proposed location to be staked on the existing Burlington Allison Unit #13 Mesaverde/Dakota wellpad which is located 890' FSL, 950' FWL using the original survey in 1957 (see attached offset operator and survey plat) and was therefore a standard location at that time. The Allison Unit #77 well is staked under the dependent re-survey and is 375' from the south line of Section 12, causing this request for a non-standard location.

## Well Location and Acreage Dedication Plat

| Section A.                                                                  |                                                                                                                |                                        | Date                             | 77.77 7 <sub>v</sub> 19 |               |
|-----------------------------------------------------------------------------|----------------------------------------------------------------------------------------------------------------|----------------------------------------|----------------------------------|-------------------------|---------------|
| Decator <u>51, 1415 W.S.A.S. A.S. C.M.</u>                                  |                                                                                                                | nee Allini                             | 3···                             | 75 AT 127               | <b>~</b> ^.   |
| Vell No 3 Unit Letter 3 S                                                   | ection                                                                                                         | 1                                      | Township                         | Ronge                   | NM            |
| conted ON Feet From Scounty OA STATE G. L. Elevolame of Producing Formation | Line.                                                                                                          | 950                                    | Feet Fro                         | m S                     | Li            |
| cunty % 31% G. L. Elevo                                                     | tion                                                                                                           | 's                                     | Dedicated Acre                   | age                     | Acı           |
| lame of Producing Formation 3.55                                            | The war of the same                                                                                            | <u> </u>                               | _ Pool                           | ::A10.9                 |               |
| . Is the Operator the only owner in the                                     | dedicated ac                                                                                                   | reage outlin                           | ed on the plat                   | below ?                 |               |
| YesNc                                                                       |                                                                                                                |                                        |                                  |                         |               |
| . If the answer to question one is $^{\prime\prime}$                        |                                                                                                                |                                        |                                  |                         |               |
| itization agreement or otherwise? Yo                                        | es <i>\</i>                                                                                                    | 10                                     | if onswer                        | 'is yes," Ty            | pe of Cons    |
| idation . If the answer to question two is "r                               | so" liet all th                                                                                                |                                        | c thair rasmost.                 | uo interacto ho         | la            |
| . If the answer to question two is "r                                       | io, asi un tr                                                                                                  | e owners an                            | c meir respecti                  | ve interests be         | 10 W          |
| <u>Owner</u>                                                                |                                                                                                                |                                        | Land Descripti                   | on                      |               |
|                                                                             |                                                                                                                | •                                      |                                  |                         |               |
|                                                                             |                                                                                                                |                                        | -                                | RECEIVE                 | <b>=D</b>     |
|                                                                             |                                                                                                                |                                        |                                  | JECE IN                 | _             |
|                                                                             |                                                                                                                |                                        | <u> </u>                         | X1                      | 5!            |
|                                                                             |                                                                                                                |                                        |                                  | ICM.                    |               |
|                                                                             |                                                                                                                |                                        | <del></del>                      |                         |               |
| ection B                                                                    | Note: Ali k                                                                                                    | distances mus                          | st be from outer b               | oundaries of sec        | tion.         |
|                                                                             |                                                                                                                |                                        |                                  |                         |               |
| This is to certify that the information                                     |                                                                                                                |                                        |                                  | A COUNTY                |               |
| n Section A above is true and com-                                          |                                                                                                                | •                                      | <u>ن</u>                         | / ari sivi              | <i>3</i> //   |
|                                                                             |                                                                                                                |                                        |                                  | Arrest Af               | n/            |
| plete to the best of my knowledge                                           |                                                                                                                |                                        | 1                                | 100                     | 7             |
| and belief                                                                  |                                                                                                                |                                        | 1                                | 011 00M 00              |               |
| Di Tuna Bahamat Gan As                                                      |                                                                                                                |                                        |                                  | OIL CON. CO             | MI. /         |
| El Jeso Haturel Gas Co.                                                     |                                                                                                                | tatana arabatan                        |                                  | DIST 3                  |               |
| DO CONTRACTOR                                                               |                                                                                                                |                                        |                                  |                         | **********    |
| /Representative)                                                            |                                                                                                                |                                        |                                  |                         | N             |
| 20x 997                                                                     |                                                                                                                |                                        |                                  | 1                       |               |
| Address                                                                     |                                                                                                                | —————————————————————————————————————— |                                  | <del></del>             |               |
| Famington, Nov Mexico                                                       | - : N                                                                                                          |                                        |                                  | DATE DAT                |               |
|                                                                             | - 1 🖺 🗀 L L                                                                                                    |                                        |                                  |                         |               |
|                                                                             |                                                                                                                |                                        |                                  |                         | N             |
|                                                                             |                                                                                                                |                                        |                                  |                         |               |
|                                                                             | - ::  <b> </b>  -                                                                                              |                                        | SECTION                          |                         |               |
| · ·                                                                         | 950                                                                                                            |                                        | }                                |                         |               |
|                                                                             |                                                                                                                | - የ                                    | !                                | i                       |               |
|                                                                             | - : <del>      -</del>                                                                                         | <b>↑</b>                               |                                  | <del> </del>            |               |
|                                                                             |                                                                                                                | 930                                    | 1                                |                         |               |
|                                                                             |                                                                                                                |                                        | 10.2000.0000.0000.0000.0000.0000 |                         |               |
| •                                                                           | Maria de la companya |                                        |                                  |                         |               |
|                                                                             | 0 330 660                                                                                                      | 990 1320 1650                          | 19802310 2640 200                | OO 1 <b>500 100</b> 0 5 | 800 0<br>하고자건 |
|                                                                             |                                                                                                                | Scal                                   | a 4 inches equal                 |                         |               |
|                                                                             |                                                                                                                |                                        | •                                |                         |               |
| This is to co                                                               | ertify that the                                                                                                | above plat                             | was prepared fro                 | im field notes of       | actual surv   |

made by me or under my supervision and that the same are true and correct to the best of my knowledge and belief.

(Seci)

Formington, New Mexico

Registered Professional Engineer and/or Land Surveyor

San Juan Aerial Photography BLM Townships\_(SJD) Sections\_(SJD) Green: Band\_2 Blue: Band\_3 Red: Band\_1